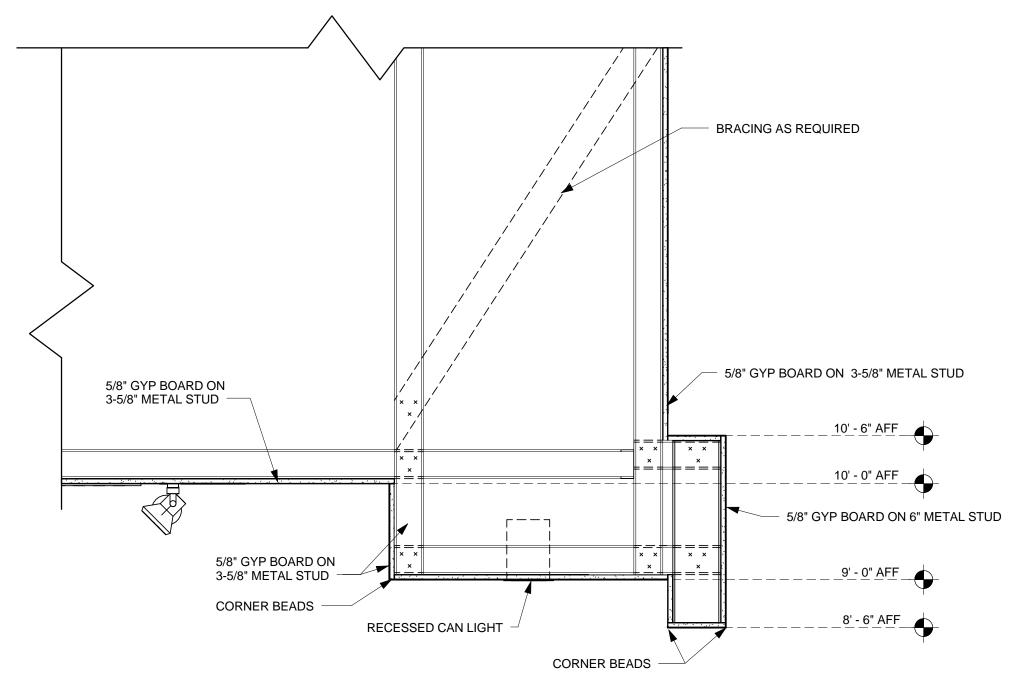

|

ISSUE DATE:









PROTOTYPICAL



# 2 BULKHEAD WALL ATTACHMENT DETAIL Scale: 1 1/2" = 1'-0"





 3 5/8" 20 GA MTL STUD
 AT 16" OC WITH 3/8"
 PAN HEAD TYPE "S" SCREWS

PROTOTYPICAL

| Starbucks Coffee Company<br>2401 UTAH AVENUE SOUTH<br>SEATTLE, WASHINGTON 98134<br>(206) 318-1575