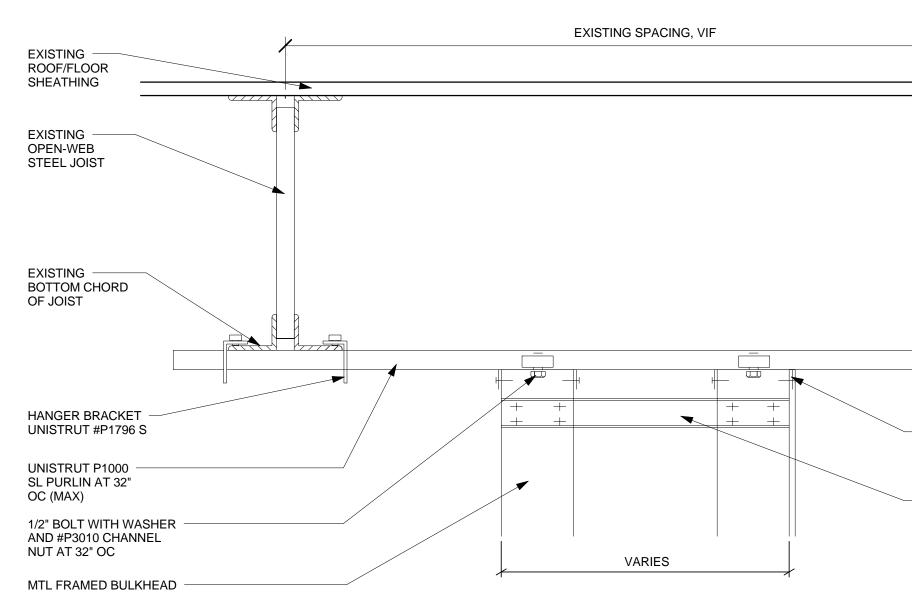

|

ISSUE DATE:









PROTOTYPICAL



# 2 BULKHEAD WALL ATTACHMENT DETAIL Scale: 1 1/2" = 1'-0"





 3 5/8" 20 GA MTL STUD
 AT 16" OC WITH 3/8"
 PAN HEAD TYPE "S" SCREWS

PROTOTYPICAL

| Starbucks Coffee Company<br>2401 UTAH AVENUE SOUTH<br>SEATTLE, WASHINGTON 98134<br>(206) 318-1575