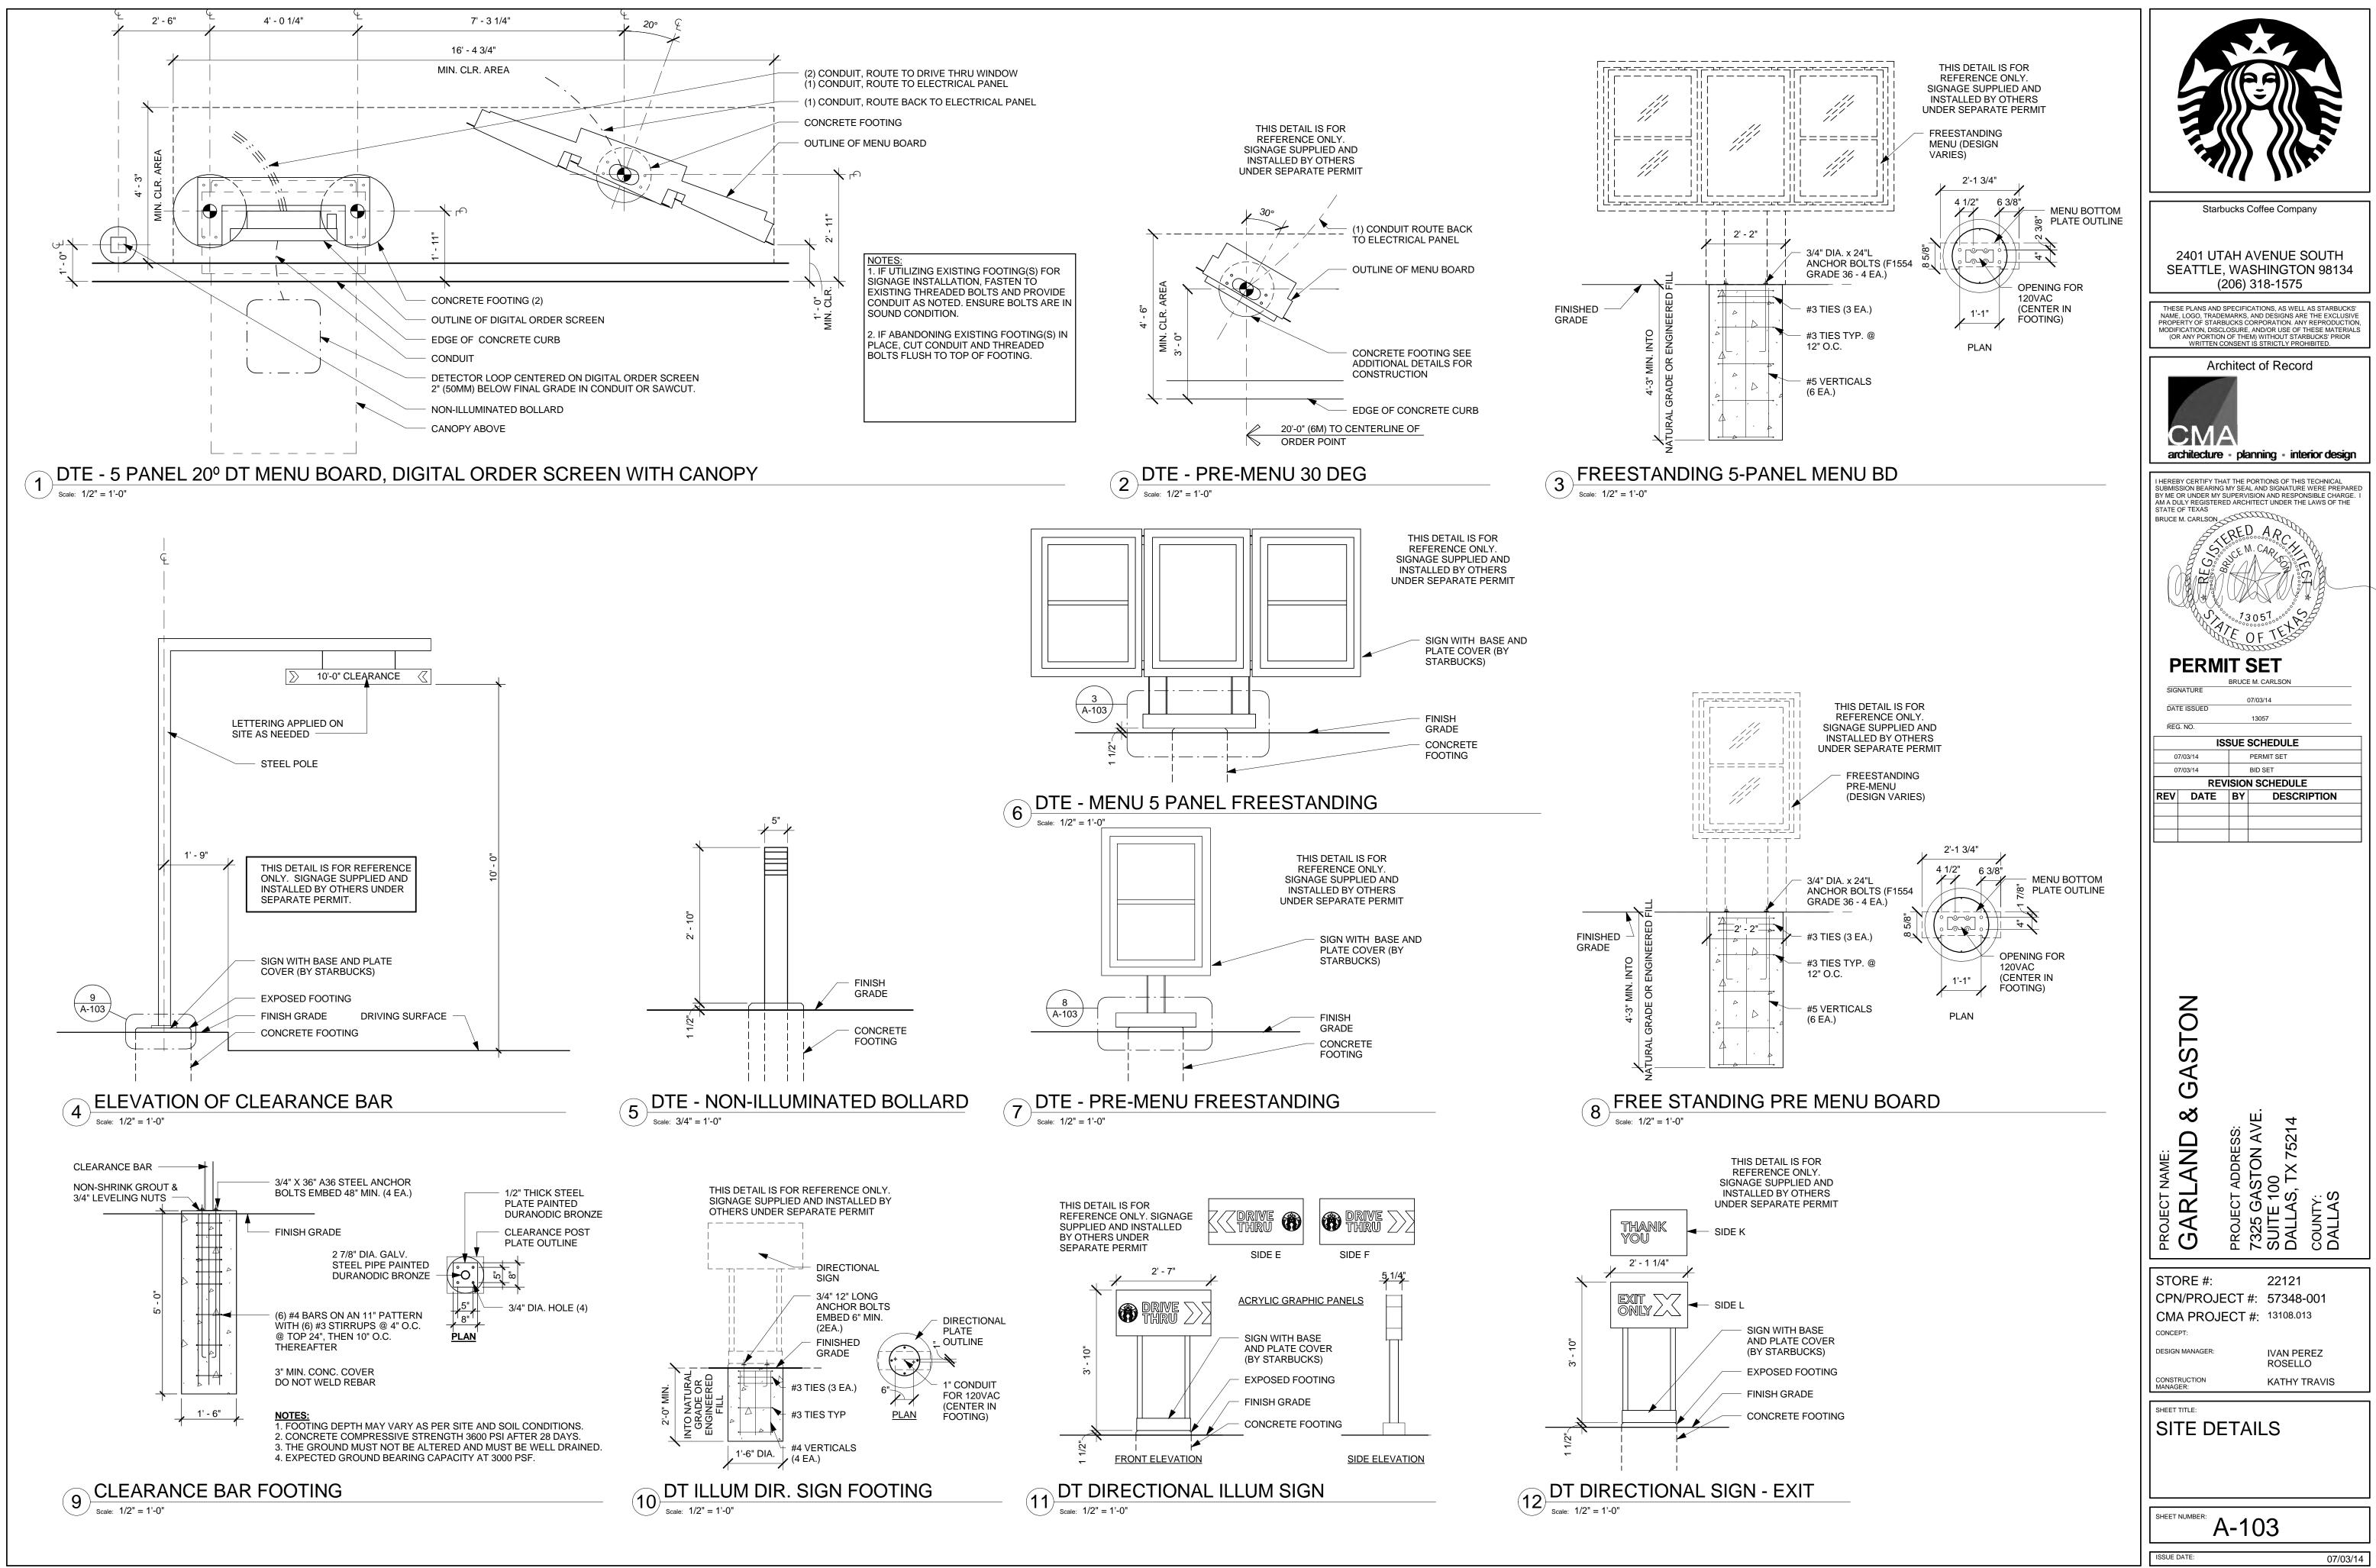

| GENERAL NOTES:                                                                                                                                                                       |                                                                                                                                                                                                                                                                                                                                  |
|--------------------------------------------------------------------------------------------------------------------------------------------------------------------------------------|----------------------------------------------------------------------------------------------------------------------------------------------------------------------------------------------------------------------------------------------------------------------------------------------------------------------------------|
| A NUMERICAL NOTES NOT LISTED ARE NOT USED.                                                                                                                                           |                                                                                                                                                                                                                                                                                                                                  |
| B REFER TO I-601 AND I-602 FOR SCHEDULES                                                                                                                                             |                                                                                                                                                                                                                                                                                                                                  |
| C STARBUCKS CONTRACTS DIRECTLY WITH SIGNAGE CONTRACTOR TO PERMIT, SUPPLY AND INSTALL                                                                                                 |                                                                                                                                                                                                                                                                                                                                  |
| SIGNAGE. SIGNAGE CONTRACTOR TO VERIFY<br>SIGNAGE COMPLIANCE WITH LOCAL CODES AND<br>OBTAIN PERMIT AND LANDLORD APPROVAL.                                                             |                                                                                                                                                                                                                                                                                                                                  |
| D SIGNAGE CONTRACTOR TO SUPPLY SHOP<br>DRAWINGS TO STARBUCKS CM, DESIGNER AND                                                                                                        |                                                                                                                                                                                                                                                                                                                                  |
| TO THE GC AS NEEDED. GC TO NOTIFY<br>STARBUCKS CM IMMEDIATELY IF SHOP<br>DRAWINGS OR INSTALLATION IS IN DISCREPANCY<br>WITH STARBUCKS ARCHITECTURAL DRAWINGS.                        | Starbucks Coffee Company                                                                                                                                                                                                                                                                                                         |
| E GC TO COORDINATE AND SCHEDULE SIGNAGE<br>INSTALLATION WITH THE SIGNAGE CONTRACTOR                                                                                                  | 2401 UTAH AVENUE SOUTH                                                                                                                                                                                                                                                                                                           |
| PROVIDING A MINIMUM SCHEDULING NOTICE OF 4<br>WEEKS AND 1 WEEK PRIOR TO SCHEDULED DATE<br>OF INSTALLATION. STARBUCKS CM TO PROVIDE<br>GC WITH SIGNAGE CONTRACTOR CONTACT             | SEATTLE, WASHINGTON 98134<br>(206) 318-1575                                                                                                                                                                                                                                                                                      |
| INFORMATION.                                                                                                                                                                         | THESE PLANS AND SPECIFICATIONS, AS WELL AS STARBUCKS'<br>NAME, LOGO, TRADEMARKS, AND DESIGNS ARE THE EXCLUSIVE<br>PROPERTY OF STARBUCKS CORPORATION. ANY REPRODUCTION<br>MODIFICATION, DISCLOSURE, AND/OR USE OF THESE MATERIALS<br>(OR ANY PORTION OF THEM) WITHOUT STARBUCKS' PRIOR<br>WRITTEN CONSENT IS STRICTLY PROHIBITED. |
| G SIGNAGE CONTRACTOR SHALL VERIFY SIZE &                                                                                                                                             | Architect of Record                                                                                                                                                                                                                                                                                                              |
| LOCATION OF ANY & ALL ALLOWABLE<br>MONUMENT OR PYLON SIGNAGE WITH<br>LANDLORD & PROVIDE SHOP DRAWING(S)<br>PRIOR TO FABRICATION.                                                     | CMA                                                                                                                                                                                                                                                                                                                              |
|                                                                                                                                                                                      | I HEREBY CERTIFY THAT THE PORTIONS OF THIS TECHNICAL<br>SUBMISSION BEARING MY SEAL AND SIGNATURE WERE PREPARED<br>BY ME OR UNDER MY SUPERVISION AND RESPONSIBLE CHARGE.                                                                                                                                                          |
| KEYED NOTES:                                                                                                                                                                         | AM A DULY REGISTERED ARCHITECT UNDER THE LAWS OF THE<br>STATE OF TEXAS<br>BRUCE M. CARLSON                                                                                                                                                                                                                                       |
|                                                                                                                                                                                      | - CENCAR                                                                                                                                                                                                                                                                                                                         |
| 1 DRIVE-THRU EQUIPMENT INCLUDING VEHICLE<br>DETECTION LOOP, WIRELESS COMMUNICATION,<br>AND MONITORS COORDINATED BY STARBUCKS<br>CONSTRUCTION MANAGER. REFER TO<br>ELECTRICAL SHEETS. |                                                                                                                                                                                                                                                                                                                                  |
| 2 LANDLORD IS RESPONSIBLE FOR PROVIDING SITE<br>WORK, INCLUDING NEW BOLLARDS, FOOTING AND<br>CONDUIT FOR DRIVE-THRU SIGNAGE. COORDINATE                                              | THE OF TELES                                                                                                                                                                                                                                                                                                                     |
| WITH STARBUCKS CONSTRUCTION MANAGER.<br>3 ALL SIGNAGE BY SIGN VENDOR UNDER<br>SEPARATE PERMIT.                                                                                       | PERMIT SET<br>BRUCE M. CARLSON<br>SIGNATURE                                                                                                                                                                                                                                                                                      |
| 4 DIRECTIONAL SIGNAGE                                                                                                                                                                | 07/03/14<br>DATE ISSUED<br>13057                                                                                                                                                                                                                                                                                                 |
| 5 PRE-MENU BOARD                                                                                                                                                                     | REG. NO.                                                                                                                                                                                                                                                                                                                         |
| 6 MENU BOARD                                                                                                                                                                         | 07/03/14 PERMIT SET<br>07/03/14 BID SET                                                                                                                                                                                                                                                                                          |
| 7 DIGITAL ORDER SCREEN                                                                                                                                                               | REVISION SCHEDULE           REV         DATE         BY         DESCRIPTION                                                                                                                                                                                                                                                      |
| 8 ORDER CANOPY                                                                                                                                                                       |                                                                                                                                                                                                                                                                                                                                  |
| 9 CLEARANCE BAR                                                                                                                                                                      |                                                                                                                                                                                                                                                                                                                                  |
| 10 WAYFINDING GRAPHIC STAR PATTERN                                                                                                                                                   |                                                                                                                                                                                                                                                                                                                                  |
| 11 WAYFINDING GRAPHIC- GREEN IN-ARROW                                                                                                                                                |                                                                                                                                                                                                                                                                                                                                  |
| (12) WAYFINDING GRAPHIC- WHITE OUT-ARROW AND BAR                                                                                                                                     |                                                                                                                                                                                                                                                                                                                                  |
| (13) EXISTING RAILING BY LANDLORD                                                                                                                                                    |                                                                                                                                                                                                                                                                                                                                  |
|                                                                                                                                                                                      |                                                                                                                                                                                                                                                                                                                                  |
|                                                                                                                                                                                      |                                                                                                                                                                                                                                                                                                                                  |
| (15) BIKE RACK BY LANDLORD                                                                                                                                                           |                                                                                                                                                                                                                                                                                                                                  |
|                                                                                                                                                                                      | GASTON                                                                                                                                                                                                                                                                                                                           |
|                                                                                                                                                                                      |                                                                                                                                                                                                                                                                                                                                  |
|                                                                                                                                                                                      |                                                                                                                                                                                                                                                                                                                                  |
|                                                                                                                                                                                      |                                                                                                                                                                                                                                                                                                                                  |
|                                                                                                                                                                                      | <b>X</b> 4                                                                                                                                                                                                                                                                                                                       |
|                                                                                                                                                                                      |                                                                                                                                                                                                                                                                                                                                  |
|                                                                                                                                                                                      | PROJECT NAME:<br>GARLAND<br>PROJECT ADDRESS:<br>7325 GASTON AV<br>SUITE 100<br>DALLAS, TX 7521<br>COUNTY:<br>DALLAS                                                                                                                                                                                                              |
|                                                                                                                                                                                      | ST A<br>S, 'S, 'S' 'S' 'S' 'S' 'S' 'S' 'S' 'S' '                                                                                                                                                                                                                                                                                 |
|                                                                                                                                                                                      | PROJECT<br><b>GARI</b><br><b>GARI</b><br>PROJECT<br>7325 GA<br>SUITE 1<br>SUITE 1<br>DALLAS<br>COUNTY:<br>COUNTY:                                                                                                                                                                                                                |
|                                                                                                                                                                                      | PROJECT NAME:<br><b>GARLAND &amp;</b><br>PROJECT ADDRESS:<br>7325 GASTON AVE:<br>SUITE 100<br>DALLAS, TX 75214<br>COUNTY:<br>DALLAS                                                                                                                                                                                              |
|                                                                                                                                                                                      | STORE #: 22121                                                                                                                                                                                                                                                                                                                   |
|                                                                                                                                                                                      | CPN/PROJECT #: 57348-001                                                                                                                                                                                                                                                                                                         |
|                                                                                                                                                                                      | CMA PROJECT #: 13108.013                                                                                                                                                                                                                                                                                                         |
|                                                                                                                                                                                      | DESIGN MANAGER: IVAN PEREZ                                                                                                                                                                                                                                                                                                       |
|                                                                                                                                                                                      | CONSTRUCTION KATHY TRAVIS                                                                                                                                                                                                                                                                                                        |
|                                                                                                                                                                                      | SHEET TITLE:                                                                                                                                                                                                                                                                                                                     |
|                                                                                                                                                                                      | ENLARGED SITE                                                                                                                                                                                                                                                                                                                    |
| LEED:                                                                                                                                                                                | PLANS                                                                                                                                                                                                                                                                                                                            |
|                                                                                                                                                                                      | 4                                                                                                                                                                                                                                                                                                                                |
| REFER TO DESIGN SPECIFICATIONS<br>SHEET(S) FOR LEED COMPLIANCE                                                                                                                       |                                                                                                                                                                                                                                                                                                                                  |
| INFORMÁTION.                                                                                                                                                                         | A-102                                                                                                                                                                                                                                                                                                                            |
|                                                                                                                                                                                      | ISSUE DATE: 07/03/14                                                                                                                                                                                                                                                                                                             |