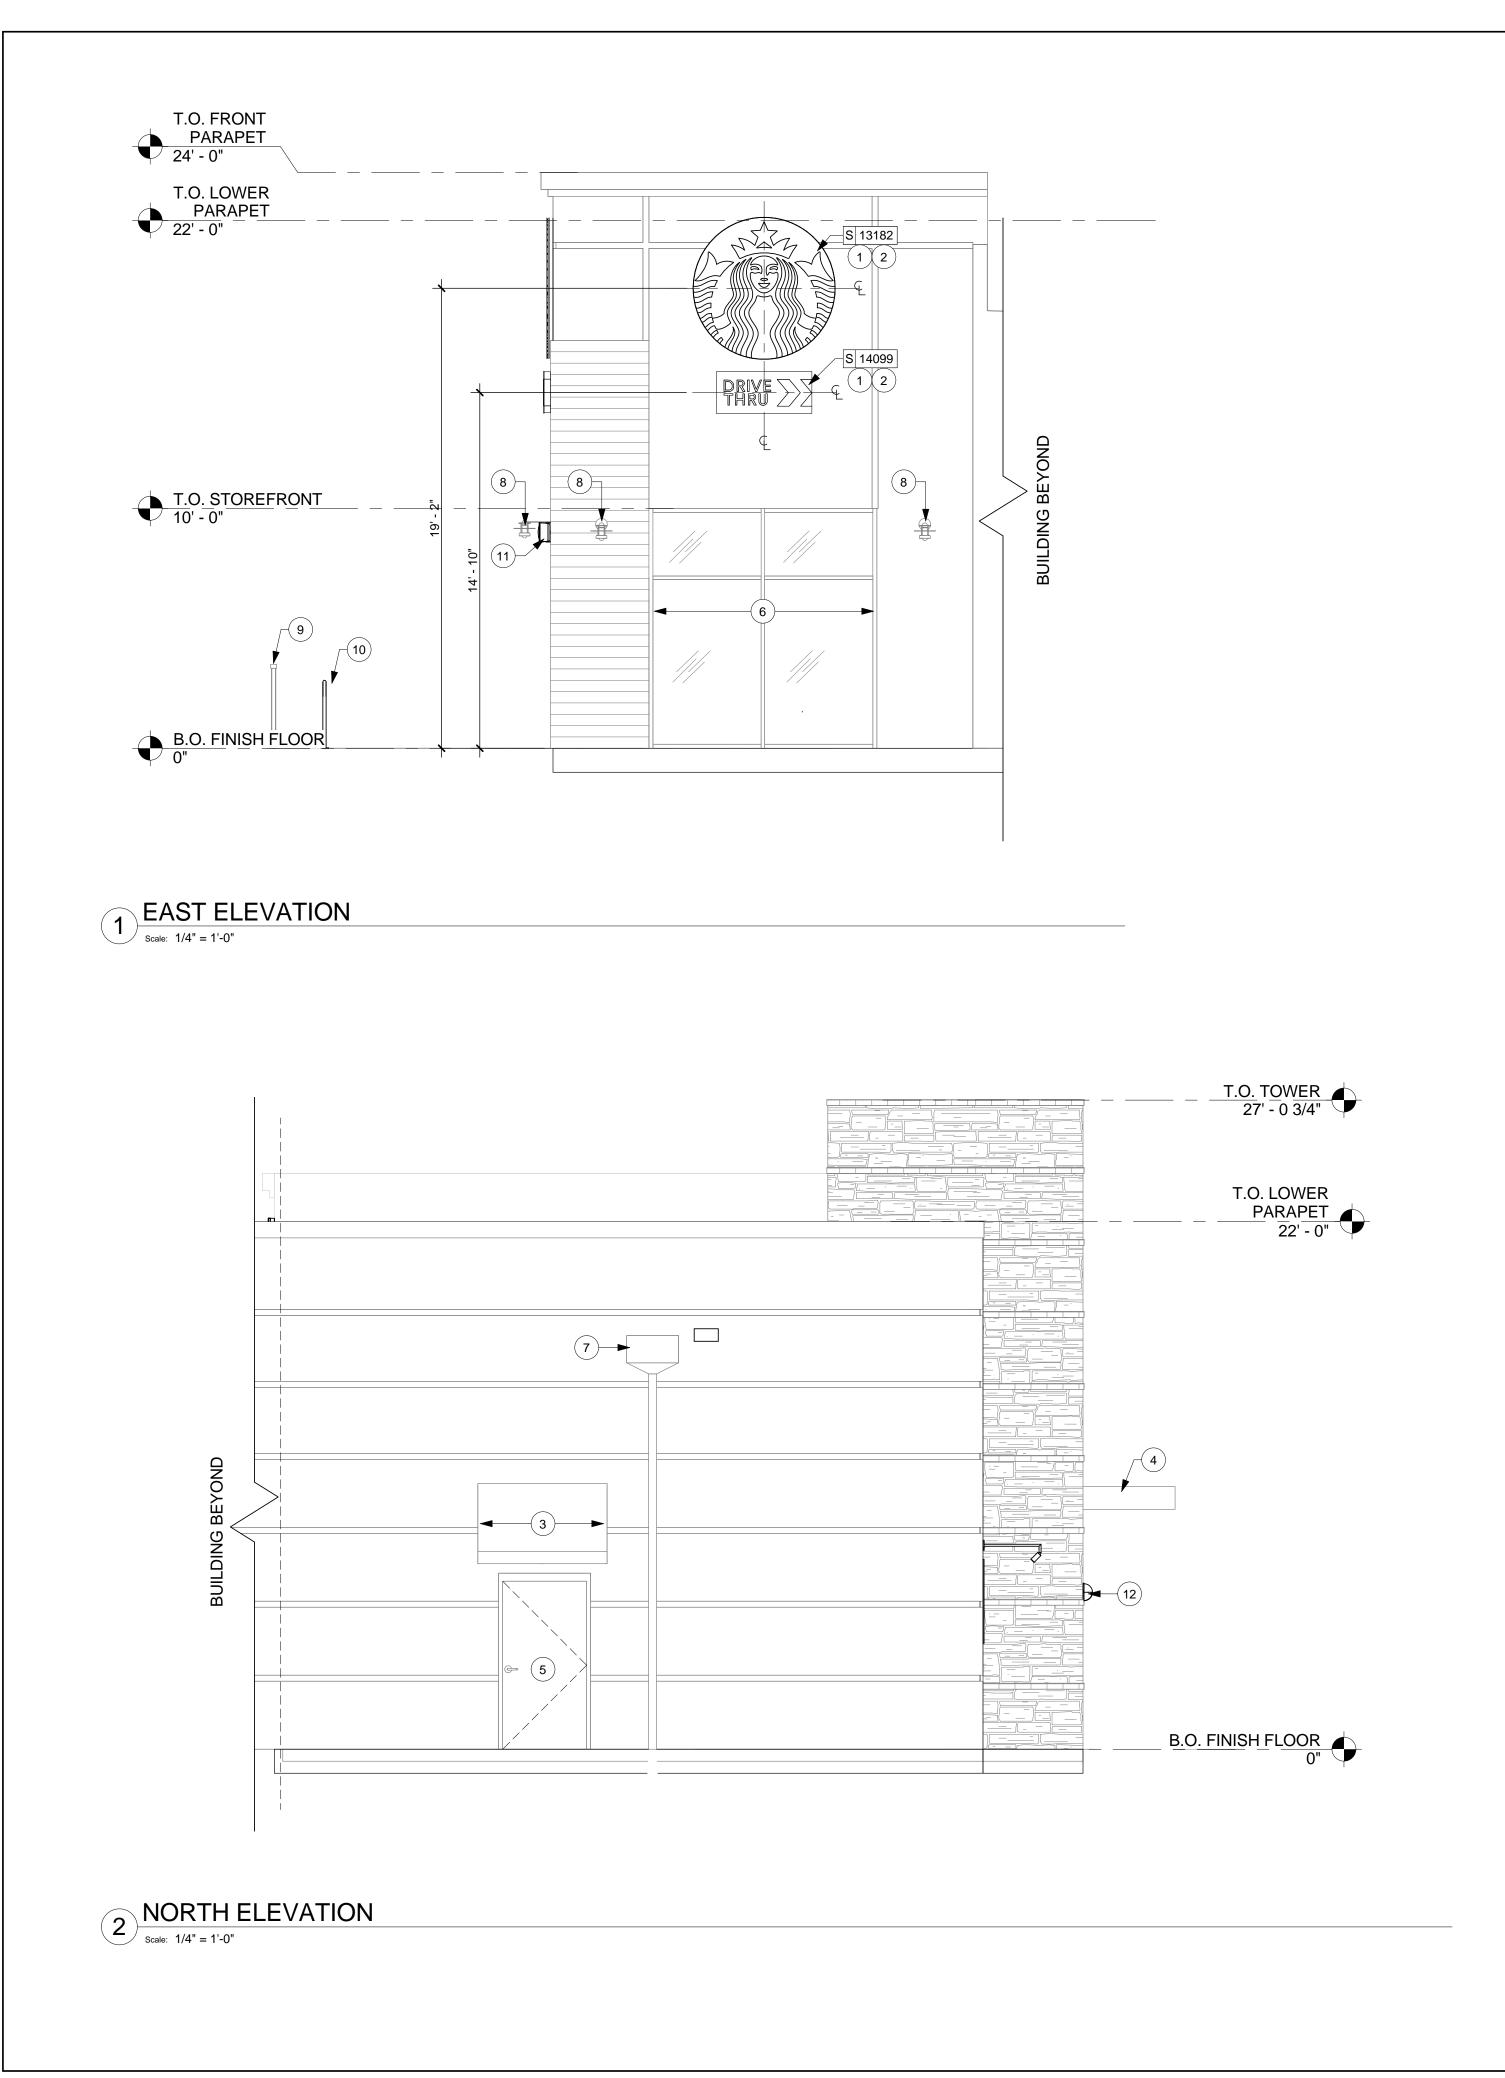

2

GASTON AVENUE

| (B) REFER TO I-601 AND I-602 FOR SCHEDULES                                                                                                                                                                                                                                                                                      |                                                                                                                                                                                                                                                                            |
|---------------------------------------------------------------------------------------------------------------------------------------------------------------------------------------------------------------------------------------------------------------------------------------------------------------------------------|----------------------------------------------------------------------------------------------------------------------------------------------------------------------------------------------------------------------------------------------------------------------------|
|                                                                                                                                                                                                                                                                                                                                 |                                                                                                                                                                                                                                                                            |
| C STARBUCKS CONTRACTS DIRECTLY WITH SIGNAGE<br>CONTRACTOR TO PERMIT, SUPPLY AND INSTALL<br>SIGNAGE. SIGNAGE CONTRACTOR TO VERIFY<br>SIGNAGE COMPLIANCE WITH LOCAL CODES AND<br>OBTAIN PERMIT AND LANDLORD APPROVAL.                                                                                                             |                                                                                                                                                                                                                                                                            |
| D SIGNAGE CONTRACTOR TO SUPPLY SHOP<br>DRAWINGS TO STARBUCKS CM, DESIGNER AND<br>TO THE GC AS NEEDED. GC TO NOTIFY<br>STARBUCKS CM IMMEDIATELY IF SHOP<br>DRAWINGS OR INSTALLATION IS IN DISCREPANCY                                                                                                                            | Starbucks Coffee Company                                                                                                                                                                                                                                                   |
| WITH STARBUCKS ARCHITECTURAL DRAWINGS.<br>E GC TO COORDINATE AND SCHEDULE SIGNAGE<br>INSTALLATION WITH THE SIGNAGE CONTRACTOR<br>PROVIDING A MINIMUM SCHEDULING NOTICE OF 4<br>WEEKS AND 1 WEEK PRIOR TO SCHEDULED DATE<br>OF INSTALLATION. STARBUCKS CM TO PROVIDE                                                             | 2401 UTAH AVENUE SOUTH<br>SEATTLE, WASHINGTON 98134<br>(206) 318-1575                                                                                                                                                                                                      |
| GC WITH SIGNAGE CONTRACTOR CONTACT<br>INFORMATION.                                                                                                                                                                                                                                                                              | THESE PLANS AND SPECIFICATIONS, AS WELL AS STARBUCH<br>NAME, LOGO, TRADEMARKS, AND DESIGNS ARE THE EXCLUS<br>PROPERTY OF STARBUCKS CORPORATION. ANY REPRODUCT<br>MODIFICATION, DISCLOSURE, AND/OR USE OF THESE MATERI<br>(OR ANY PORTION OF THEM) WITHOUT STARBUCKS' PRIOF |
| <ul> <li>F SIGNAGE TO BE PERMITTED UNDER SEPARATE PERMIT</li> <li>G SIGNAGE CONTRACTOR SHALL VERIFY SIZE &amp;</li> </ul>                                                                                                                                                                                                       | Architect of Record                                                                                                                                                                                                                                                        |
| LOCATION OF ANY & ALL ALLOWABLE<br>MONUMENT OR PYLON SIGNAGE WITH<br>LANDLORD & PROVIDE SHOP DRAWING(S)<br>PRIOR TO FABRICATION.                                                                                                                                                                                                | CMA<br>architecture • planning • interior desig                                                                                                                                                                                                                            |
|                                                                                                                                                                                                                                                                                                                                 | I HEREBY CERTIFY THAT THE PORTIONS OF THIS TECHNICAL<br>SUBMISSION BEARING MY SEAL AND SIGNATURE WERE PREPA<br>BY ME OR UNDER MY SUPERVISION AND RESPONSIBLE CHARC<br>AM A DULY REGISTERED ARCHITECT UNDER THE LAWS OF THI<br>STATE OF TEXAS                               |
| KEYED NOTES:                                                                                                                                                                                                                                                                                                                    | BRUCE M. CARLSON                                                                                                                                                                                                                                                           |
| 1 REFER TO EXTERIOR ELEVATIONS FOR BUILDING<br>SIGNAGE LOCATIONS. REFER TO ELECTRICAL<br>SHEETS FOR POWER REQUIREMENTS.                                                                                                                                                                                                         | Source M. CAP                                                                                                                                                                                                                                                              |
| 2 LANDSCAPING TO BE PROVIDED BY LANDLORD.<br>LANDSCAPING TO BE LOW PROFILE, NO HIDING<br>PLACES, 30" MAXIMUM HEIGHT.                                                                                                                                                                                                            |                                                                                                                                                                                                                                                                            |
| 3 DRIVE-THRU EQUIPMENT INCLUDING VEHICLE<br>DETECTION LOOP, WIRELESS COMMUNICATION,<br>AND MONITORS COORDINATED BY STARBUCKS<br>CONSTRUCTION MANAGER. REFER TO<br>ELECTRICAL SHEETS.                                                                                                                                            | PERMIT SET<br>BRUCE M. CARLSON                                                                                                                                                                                                                                             |
| 4 LANDLORD IS RESPONSIBLE FOR PROVIDING SITE<br>WORK, INCLUDING NEW BOLLARDS, FOOTING AND<br>CONDUIT FOR DRIVE-THRU SIGNAGE. COORDINATE<br>WITH STARBUCKS CONSTRUCTION MANAGER.                                                                                                                                                 | 07/03/14<br>DATE ISSUED<br>13057<br>REG. NO.<br>ISSUE SCHEDULE                                                                                                                                                                                                             |
| <ul> <li>ALL PARKING AND DRIVE-THRU STRIPING TO BE<br/>PROVIDED BY LANDLORD.</li> <li>DUMPSTER ENCLOSURE PROVIDED BY LANDLORD<br/>TO BE LOCKABLE USING STEEL GATES OR CHAIN</li> </ul>                                                                                                                                          | 07/03/14         PERMIT SET           07/03/14         BID SET           REVISION SCHEDULE                                                                                                                                                                                 |
| BY LANDLORD.<br>7 LANDLORD TO PROVIDE 6" (150MM) THICK CONCRETE<br>PAVING THE LENGTH OF THE DRIVE-THRU LANE,<br>EXTENT TO INCLUDE DRIVE-THRU WINDOW<br>STANDING PAD.                                                                                                                                                            | REV     DATE     BY     DESCRIPTION                                                                                                                                                                                                                                        |
| 8 GC TO APPLY CONCRETE SEALER TO ALL<br>EXTERIOR CONCRETE PATIO AND WALKWAY<br>SURFACES.                                                                                                                                                                                                                                        |                                                                                                                                                                                                                                                                            |
| 9 ALL SIGNAGE BY SIGN VENDOR UNDER<br>SEPARATE PERMIT.                                                                                                                                                                                                                                                                          |                                                                                                                                                                                                                                                                            |
| <ul> <li>EXTERIOR SITE LIGHTING TO BE ON TIME CLOCK<br/>SYNCHRONIZED WITH SIGNAGE. LIGHTING<br/>REQUIREMENTS:         <ul> <li>A) 3-7 FOOTCANDLES LIGHT LEVELS MINIMUM.</li> <li>B) NO DARK AREAS ON SITE, INCLUDING TRASH<br/>ENCLOSURE AND OUTDOOR PATIOS</li> <li>C) METAL HALIDE LIGHTING PREFERRED.</li> </ul> </li> </ul> | 7                                                                                                                                                                                                                                                                          |
| (1) RAILING BY LANDLORD                                                                                                                                                                                                                                                                                                         |                                                                                                                                                                                                                                                                            |
| 12       WHEEL STOPS BY LANDLORD         13       HC RAMP BY LANDLORD                                                                                                                                                                                                                                                           | GASTON                                                                                                                                                                                                                                                                     |
| (14) DOUBLE IN-ARROW GRAPHIC - GREEN                                                                                                                                                                                                                                                                                            | 0<br>Ú                                                                                                                                                                                                                                                                     |
| 15 DOUBLE OUT- ARROW GRAPHIC- WHITE                                                                                                                                                                                                                                                                                             | PROJECT NAME:<br><b>GARLAND &amp;</b><br>PROJECT ADDRESS:<br>7325 GASTON AVE.<br>SUITE 100<br>DALLAS, TX 75214<br>COUNTY:<br>DALLAS                                                                                                                                        |
|                                                                                                                                                                                                                                                                                                                                 | STORE #: 22121                                                                                                                                                                                                                                                             |
|                                                                                                                                                                                                                                                                                                                                 | STORE #:       22121         CPN/PROJECT #:       57348-001         CMA PROJECT #:       13108.013         CONCEPT:       CONCEPT:                                                                                                                                         |
|                                                                                                                                                                                                                                                                                                                                 | DESIGN MANAGER: IVAN PEREZ<br>ROSELLO<br>CONSTRUCTION KATHY TRAVIS                                                                                                                                                                                                         |
|                                                                                                                                                                                                                                                                                                                                 | MANAGER:                                                                                                                                                                                                                                                                   |
|                                                                                                                                                                                                                                                                                                                                 | SITE PLAN                                                                                                                                                                                                                                                                  |
|                                                                                                                                                                                                                                                                                                                                 |                                                                                                                                                                                                                                                                            |
| LEED:<br>REFER TO DESIGN SPECIFICATIONS                                                                                                                                                                                                                                                                                         |                                                                                                                                                                                                                                                                            |

| GENERAL NOTES:                                                                                                                                                                       |                                                                                                                                                                                                                                                                                                                                  |
|--------------------------------------------------------------------------------------------------------------------------------------------------------------------------------------|----------------------------------------------------------------------------------------------------------------------------------------------------------------------------------------------------------------------------------------------------------------------------------------------------------------------------------|
| A NUMERICAL NOTES NOT LISTED ARE NOT USED.                                                                                                                                           |                                                                                                                                                                                                                                                                                                                                  |
| B REFER TO I-601 AND I-602 FOR SCHEDULES                                                                                                                                             |                                                                                                                                                                                                                                                                                                                                  |
| C STARBUCKS CONTRACTS DIRECTLY WITH SIGNAGE CONTRACTOR TO PERMIT, SUPPLY AND INSTALL                                                                                                 |                                                                                                                                                                                                                                                                                                                                  |
| SIGNAGE. SIGNAGE CONTRACTOR TO VERIFY<br>SIGNAGE COMPLIANCE WITH LOCAL CODES AND<br>OBTAIN PERMIT AND LANDLORD APPROVAL.                                                             |                                                                                                                                                                                                                                                                                                                                  |
| D SIGNAGE CONTRACTOR TO SUPPLY SHOP<br>DRAWINGS TO STARBUCKS CM, DESIGNER AND                                                                                                        |                                                                                                                                                                                                                                                                                                                                  |
| TO THE GC AS NEEDED. GC TO NOTIFY<br>STARBUCKS CM IMMEDIATELY IF SHOP<br>DRAWINGS OR INSTALLATION IS IN DISCREPANCY<br>WITH STARBUCKS ARCHITECTURAL DRAWINGS.                        | Starbucks Coffee Company                                                                                                                                                                                                                                                                                                         |
| E GC TO COORDINATE AND SCHEDULE SIGNAGE<br>INSTALLATION WITH THE SIGNAGE CONTRACTOR                                                                                                  | 2401 UTAH AVENUE SOUTH                                                                                                                                                                                                                                                                                                           |
| PROVIDING A MINIMUM SCHEDULING NOTICE OF 4<br>WEEKS AND 1 WEEK PRIOR TO SCHEDULED DATE<br>OF INSTALLATION. STARBUCKS CM TO PROVIDE<br>GC WITH SIGNAGE CONTRACTOR CONTACT             | SEATTLE, WASHINGTON 98134<br>(206) 318-1575                                                                                                                                                                                                                                                                                      |
| INFORMATION.                                                                                                                                                                         | THESE PLANS AND SPECIFICATIONS, AS WELL AS STARBUCKS'<br>NAME, LOGO, TRADEMARKS, AND DESIGNS ARE THE EXCLUSIVE<br>PROPERTY OF STARBUCKS CORPORATION. ANY REPRODUCTION<br>MODIFICATION, DISCLOSURE, AND/OR USE OF THESE MATERIALS<br>(OR ANY PORTION OF THEM) WITHOUT STARBUCKS' PRIOR<br>WRITTEN CONSENT IS STRICTLY PROHIBITED. |
| G SIGNAGE CONTRACTOR SHALL VERIFY SIZE &                                                                                                                                             | Architect of Record                                                                                                                                                                                                                                                                                                              |
| LOCATION OF ANY & ALL ALLOWABLE<br>MONUMENT OR PYLON SIGNAGE WITH<br>LANDLORD & PROVIDE SHOP DRAWING(S)<br>PRIOR TO FABRICATION.                                                     | CMA                                                                                                                                                                                                                                                                                                                              |
|                                                                                                                                                                                      | I HEREBY CERTIFY THAT THE PORTIONS OF THIS TECHNICAL<br>SUBMISSION BEARING MY SEAL AND SIGNATURE WERE PREPARED<br>BY ME OR UNDER MY SUPERVISION AND RESPONSIBLE CHARGE.                                                                                                                                                          |
| KEYED NOTES:                                                                                                                                                                         | AM A DULY REGISTERED ARCHITECT UNDER THE LAWS OF THE<br>STATE OF TEXAS<br>BRUCE M. CARLSON                                                                                                                                                                                                                                       |
|                                                                                                                                                                                      | - CENCAR                                                                                                                                                                                                                                                                                                                         |
| 1 DRIVE-THRU EQUIPMENT INCLUDING VEHICLE<br>DETECTION LOOP, WIRELESS COMMUNICATION,<br>AND MONITORS COORDINATED BY STARBUCKS<br>CONSTRUCTION MANAGER. REFER TO<br>ELECTRICAL SHEETS. |                                                                                                                                                                                                                                                                                                                                  |
| 2 LANDLORD IS RESPONSIBLE FOR PROVIDING SITE<br>WORK, INCLUDING NEW BOLLARDS, FOOTING AND<br>CONDUIT FOR DRIVE-THRU SIGNAGE. COORDINATE                                              | THE OF TELES                                                                                                                                                                                                                                                                                                                     |
| WITH STARBUCKS CONSTRUCTION MANAGER.<br>3 ALL SIGNAGE BY SIGN VENDOR UNDER<br>SEPARATE PERMIT.                                                                                       | PERMIT SET<br>BRUCE M. CARLSON<br>SIGNATURE                                                                                                                                                                                                                                                                                      |
| 4 DIRECTIONAL SIGNAGE                                                                                                                                                                | 07/03/14<br>DATE ISSUED<br>13057                                                                                                                                                                                                                                                                                                 |
| 5 PRE-MENU BOARD                                                                                                                                                                     | REG. NO.                                                                                                                                                                                                                                                                                                                         |
| 6 MENU BOARD                                                                                                                                                                         | 07/03/14 PERMIT SET<br>07/03/14 BID SET                                                                                                                                                                                                                                                                                          |
| 7 DIGITAL ORDER SCREEN                                                                                                                                                               | REVISION SCHEDULE           REV         DATE         BY         DESCRIPTION                                                                                                                                                                                                                                                      |
| 8 ORDER CANOPY                                                                                                                                                                       |                                                                                                                                                                                                                                                                                                                                  |
| 9 CLEARANCE BAR                                                                                                                                                                      |                                                                                                                                                                                                                                                                                                                                  |
| 10 WAYFINDING GRAPHIC STAR PATTERN                                                                                                                                                   |                                                                                                                                                                                                                                                                                                                                  |
| 11 WAYFINDING GRAPHIC- GREEN IN-ARROW                                                                                                                                                |                                                                                                                                                                                                                                                                                                                                  |
| (12) WAYFINDING GRAPHIC- WHITE OUT-ARROW AND BAR                                                                                                                                     |                                                                                                                                                                                                                                                                                                                                  |
| (13) EXISTING RAILING BY LANDLORD                                                                                                                                                    |                                                                                                                                                                                                                                                                                                                                  |
|                                                                                                                                                                                      |                                                                                                                                                                                                                                                                                                                                  |
|                                                                                                                                                                                      |                                                                                                                                                                                                                                                                                                                                  |
| (15) BIKE RACK BY LANDLORD                                                                                                                                                           |                                                                                                                                                                                                                                                                                                                                  |
|                                                                                                                                                                                      | GASTON                                                                                                                                                                                                                                                                                                                           |
|                                                                                                                                                                                      |                                                                                                                                                                                                                                                                                                                                  |
|                                                                                                                                                                                      |                                                                                                                                                                                                                                                                                                                                  |
|                                                                                                                                                                                      |                                                                                                                                                                                                                                                                                                                                  |
|                                                                                                                                                                                      | <b>X</b> 4                                                                                                                                                                                                                                                                                                                       |
|                                                                                                                                                                                      |                                                                                                                                                                                                                                                                                                                                  |
|                                                                                                                                                                                      | PROJECT NAME:<br>GARLAND<br>PROJECT ADDRESS:<br>7325 GASTON AV<br>SUITE 100<br>DALLAS, TX 7521<br>COUNTY:<br>DALLAS                                                                                                                                                                                                              |
|                                                                                                                                                                                      | ST A<br>S, 'S, 'S' 'S' 'S' 'S' 'S' 'S' 'S' 'S' '                                                                                                                                                                                                                                                                                 |
|                                                                                                                                                                                      | PROJECT<br><b>GARI</b><br><b>GARI</b><br>PROJECT<br>7325 GA<br>SUITE 1<br>SUITE 1<br>DALLAS<br>COUNTY:<br>COUNTY:                                                                                                                                                                                                                |
|                                                                                                                                                                                      | PROJECT NAME:<br><b>GARLAND &amp;</b><br>PROJECT ADDRESS:<br>7325 GASTON AVE:<br>SUITE 100<br>DALLAS, TX 75214<br>COUNTY:<br>DALLAS                                                                                                                                                                                              |
|                                                                                                                                                                                      | STORE #: 22121                                                                                                                                                                                                                                                                                                                   |
|                                                                                                                                                                                      | CPN/PROJECT #: 57348-001                                                                                                                                                                                                                                                                                                         |
|                                                                                                                                                                                      | CMA PROJECT #: 13108.013                                                                                                                                                                                                                                                                                                         |
|                                                                                                                                                                                      | DESIGN MANAGER: IVAN PEREZ                                                                                                                                                                                                                                                                                                       |
|                                                                                                                                                                                      | CONSTRUCTION KATHY TRAVIS                                                                                                                                                                                                                                                                                                        |
|                                                                                                                                                                                      | SHEET TITLE:                                                                                                                                                                                                                                                                                                                     |
|                                                                                                                                                                                      | ENLARGED SITE                                                                                                                                                                                                                                                                                                                    |
| LEED:                                                                                                                                                                                | PLANS                                                                                                                                                                                                                                                                                                                            |
|                                                                                                                                                                                      | 4                                                                                                                                                                                                                                                                                                                                |
| REFER TO DESIGN SPECIFICATIONS<br>SHEET(S) FOR LEED COMPLIANCE                                                                                                                       |                                                                                                                                                                                                                                                                                                                                  |
| INFORMÁTION.                                                                                                                                                                         | A-102                                                                                                                                                                                                                                                                                                                            |
|                                                                                                                                                                                      | ISSUE DATE: 07/03/14                                                                                                                                                                                                                                                                                                             |