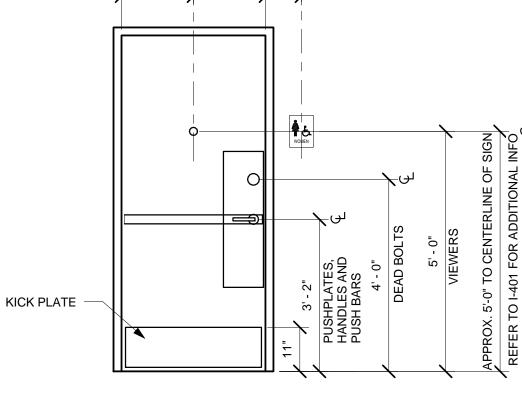

ing - 36in | HM4        | HM             | В         | PH            | 11           | NR     |          | GC             |  |  |
| DOOR - SINGLE FLUSH - 36IN                | HM2        | HM             | A         | SC            | 6            | NR     |          | GC             |  |  |
|                                           |            |                |           |               |              |        |          |                |  |  |
| <br>DOOR - STOREFRONT METAL FRAME         | EX         | EX             | EX        | EX            | 2            | NR     |          | GC             |  |  |
| DOUBLE - TYPE A                           |            |                |           |               |              |        |          |                |  |  |

FX

BÉLOW: (a)









EQ.

EQ.

<u>Finish</u> 630 689

Security Products Silver As selected 626