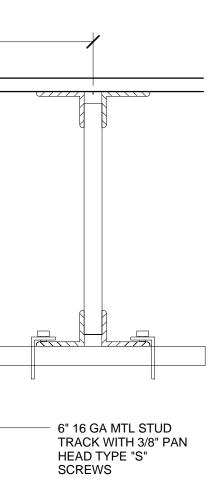

|

ISSUE DATE:









PROTOTYPICAL



# 2 BULKHEAD WALL ATTACHMENT DETAIL Scale: 1 1/2" = 1'-0"





 3 5/8" 20 GA MTL STUD
 AT 16" OC WITH 3/8"
 PAN HEAD TYPE "S" SCREWS

PROTOTYPICAL

| Starbucks Coffee Company<br>2401 UTAH AVENUE SOUTH<br>SEATTLE, WASHINGTON 98134<br>(206) 318-1575