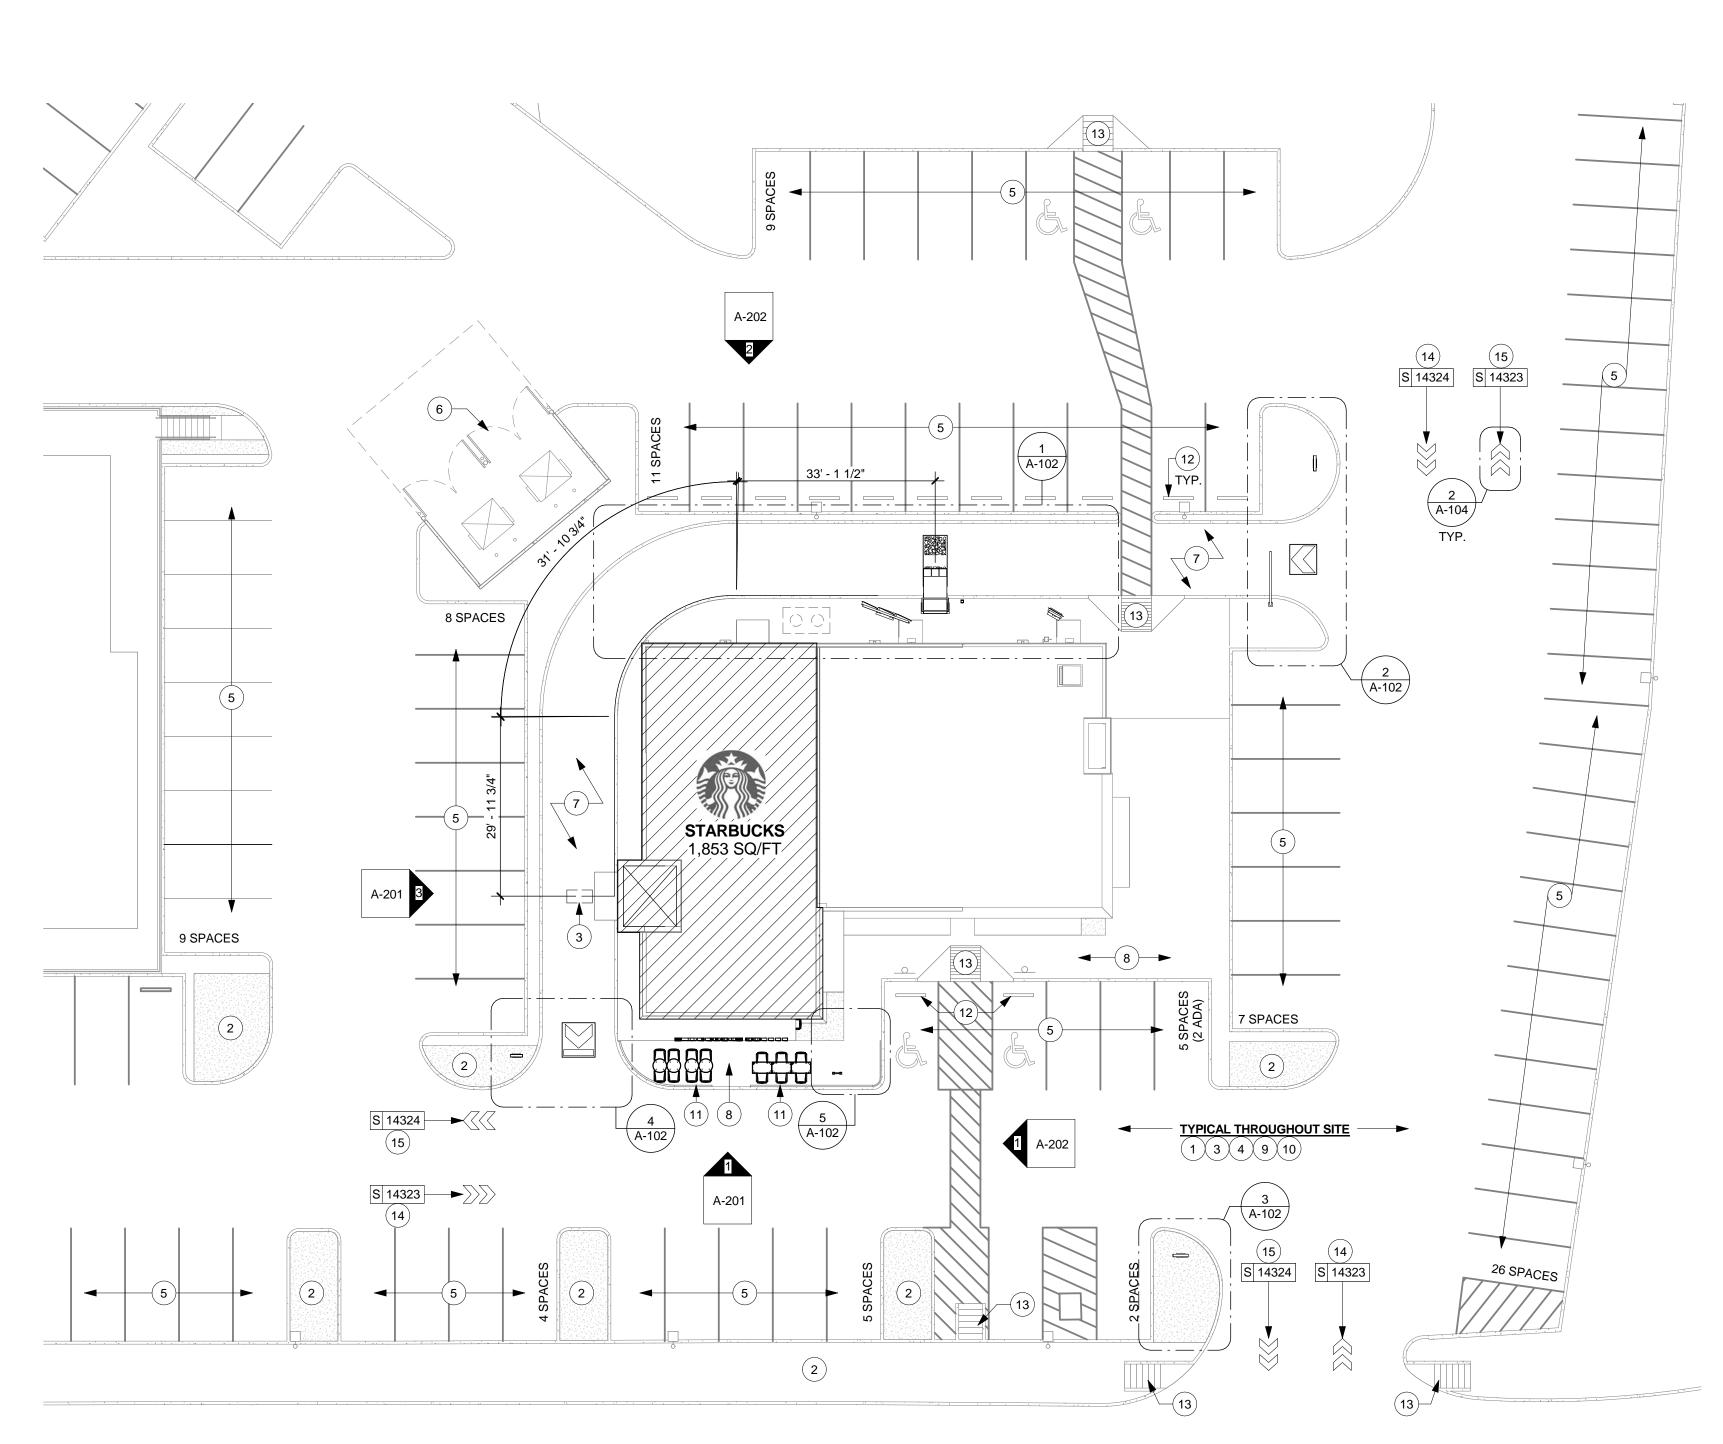

2

GASTON AVENUE

| (B) REFER TO I-601 AND I-602 FOR SCHEDULES                                                                                                                                                                                                                                                                                      |                                                                                                                                                                                                                                                                            |
|---------------------------------------------------------------------------------------------------------------------------------------------------------------------------------------------------------------------------------------------------------------------------------------------------------------------------------|----------------------------------------------------------------------------------------------------------------------------------------------------------------------------------------------------------------------------------------------------------------------------|
|                                                                                                                                                                                                                                                                                                                                 |                                                                                                                                                                                                                                                                            |
| C STARBUCKS CONTRACTS DIRECTLY WITH SIGNAGE<br>CONTRACTOR TO PERMIT, SUPPLY AND INSTALL<br>SIGNAGE. SIGNAGE CONTRACTOR TO VERIFY<br>SIGNAGE COMPLIANCE WITH LOCAL CODES AND<br>OBTAIN PERMIT AND LANDLORD APPROVAL.                                                                                                             |                                                                                                                                                                                                                                                                            |
| D SIGNAGE CONTRACTOR TO SUPPLY SHOP<br>DRAWINGS TO STARBUCKS CM, DESIGNER AND<br>TO THE GC AS NEEDED. GC TO NOTIFY<br>STARBUCKS CM IMMEDIATELY IF SHOP<br>DRAWINGS OR INSTALLATION IS IN DISCREPANCY                                                                                                                            | Starbucks Coffee Company                                                                                                                                                                                                                                                   |
| WITH STARBUCKS ARCHITECTURAL DRAWINGS.<br>E GC TO COORDINATE AND SCHEDULE SIGNAGE<br>INSTALLATION WITH THE SIGNAGE CONTRACTOR<br>PROVIDING A MINIMUM SCHEDULING NOTICE OF 4<br>WEEKS AND 1 WEEK PRIOR TO SCHEDULED DATE<br>OF INSTALLATION. STARBUCKS CM TO PROVIDE                                                             | 2401 UTAH AVENUE SOUTH<br>SEATTLE, WASHINGTON 98134<br>(206) 318-1575                                                                                                                                                                                                      |
| GC WITH SIGNAGE CONTRACTOR CONTACT<br>INFORMATION.                                                                                                                                                                                                                                                                              | THESE PLANS AND SPECIFICATIONS, AS WELL AS STARBUCH<br>NAME, LOGO, TRADEMARKS, AND DESIGNS ARE THE EXCLUS<br>PROPERTY OF STARBUCKS CORPORATION. ANY REPRODUCT<br>MODIFICATION, DISCLOSURE, AND/OR USE OF THESE MATERI<br>(OR ANY PORTION OF THEM) WITHOUT STARBUCKS' PRIOF |
| <ul> <li>F SIGNAGE TO BE PERMITTED UNDER SEPARATE PERMIT</li> <li>G SIGNAGE CONTRACTOR SHALL VERIFY SIZE &amp;</li> </ul>                                                                                                                                                                                                       | Architect of Record                                                                                                                                                                                                                                                        |
| LOCATION OF ANY & ALL ALLOWABLE<br>MONUMENT OR PYLON SIGNAGE WITH<br>LANDLORD & PROVIDE SHOP DRAWING(S)<br>PRIOR TO FABRICATION.                                                                                                                                                                                                | CMA<br>architecture • planning • interior desig                                                                                                                                                                                                                            |
|                                                                                                                                                                                                                                                                                                                                 | I HEREBY CERTIFY THAT THE PORTIONS OF THIS TECHNICAL<br>SUBMISSION BEARING MY SEAL AND SIGNATURE WERE PREPA<br>BY ME OR UNDER MY SUPERVISION AND RESPONSIBLE CHARC<br>AM A DULY REGISTERED ARCHITECT UNDER THE LAWS OF THI<br>STATE OF TEXAS                               |
| KEYED NOTES:                                                                                                                                                                                                                                                                                                                    | BRUCE M. CARLSON                                                                                                                                                                                                                                                           |
| 1 REFER TO EXTERIOR ELEVATIONS FOR BUILDING<br>SIGNAGE LOCATIONS. REFER TO ELECTRICAL<br>SHEETS FOR POWER REQUIREMENTS.                                                                                                                                                                                                         | Source M. CAP                                                                                                                                                                                                                                                              |
| 2 LANDSCAPING TO BE PROVIDED BY LANDLORD.<br>LANDSCAPING TO BE LOW PROFILE, NO HIDING<br>PLACES, 30" MAXIMUM HEIGHT.                                                                                                                                                                                                            |                                                                                                                                                                                                                                                                            |
| 3 DRIVE-THRU EQUIPMENT INCLUDING VEHICLE<br>DETECTION LOOP, WIRELESS COMMUNICATION,<br>AND MONITORS COORDINATED BY STARBUCKS<br>CONSTRUCTION MANAGER. REFER TO<br>ELECTRICAL SHEETS.                                                                                                                                            | PERMIT SET<br>BRUCE M. CARLSON                                                                                                                                                                                                                                             |
| 4 LANDLORD IS RESPONSIBLE FOR PROVIDING SITE<br>WORK, INCLUDING NEW BOLLARDS, FOOTING AND<br>CONDUIT FOR DRIVE-THRU SIGNAGE. COORDINATE<br>WITH STARBUCKS CONSTRUCTION MANAGER.                                                                                                                                                 | 07/03/14<br>DATE ISSUED<br>13057<br>REG. NO.<br>ISSUE SCHEDULE                                                                                                                                                                                                             |
| <ul> <li>ALL PARKING AND DRIVE-THRU STRIPING TO BE<br/>PROVIDED BY LANDLORD.</li> <li>DUMPSTER ENCLOSURE PROVIDED BY LANDLORD<br/>TO BE LOCKABLE USING STEEL GATES OR CHAIN</li> </ul>                                                                                                                                          | 07/03/14         PERMIT SET           07/03/14         BID SET           REVISION SCHEDULE                                                                                                                                                                                 |
| BY LANDLORD.<br>7 LANDLORD TO PROVIDE 6" (150MM) THICK CONCRETE<br>PAVING THE LENGTH OF THE DRIVE-THRU LANE,<br>EXTENT TO INCLUDE DRIVE-THRU WINDOW<br>STANDING PAD.                                                                                                                                                            | REV     DATE     BY     DESCRIPTION                                                                                                                                                                                                                                        |
| 8 GC TO APPLY CONCRETE SEALER TO ALL<br>EXTERIOR CONCRETE PATIO AND WALKWAY<br>SURFACES.                                                                                                                                                                                                                                        |                                                                                                                                                                                                                                                                            |
| 9 ALL SIGNAGE BY SIGN VENDOR UNDER<br>SEPARATE PERMIT.                                                                                                                                                                                                                                                                          |                                                                                                                                                                                                                                                                            |
| <ul> <li>EXTERIOR SITE LIGHTING TO BE ON TIME CLOCK<br/>SYNCHRONIZED WITH SIGNAGE. LIGHTING<br/>REQUIREMENTS:         <ul> <li>A) 3-7 FOOTCANDLES LIGHT LEVELS MINIMUM.</li> <li>B) NO DARK AREAS ON SITE, INCLUDING TRASH<br/>ENCLOSURE AND OUTDOOR PATIOS</li> <li>C) METAL HALIDE LIGHTING PREFERRED.</li> </ul> </li> </ul> | 7                                                                                                                                                                                                                                                                          |
| (1) RAILING BY LANDLORD                                                                                                                                                                                                                                                                                                         |                                                                                                                                                                                                                                                                            |
| 12       WHEEL STOPS BY LANDLORD         13       HC RAMP BY LANDLORD                                                                                                                                                                                                                                                           | GASTON                                                                                                                                                                                                                                                                     |
| (14) DOUBLE IN-ARROW GRAPHIC - GREEN                                                                                                                                                                                                                                                                                            | 0<br>Ú                                                                                                                                                                                                                                                                     |
| 15 DOUBLE OUT- ARROW GRAPHIC- WHITE                                                                                                                                                                                                                                                                                             | PROJECT NAME:<br><b>GARLAND &amp;</b><br>PROJECT ADDRESS:<br>7325 GASTON AVE.<br>SUITE 100<br>DALLAS, TX 75214<br>COUNTY:<br>DALLAS                                                                                                                                        |
|                                                                                                                                                                                                                                                                                                                                 | STORE #: 22121                                                                                                                                                                                                                                                             |
|                                                                                                                                                                                                                                                                                                                                 | STORE #:       22121         CPN/PROJECT #:       57348-001         CMA PROJECT #:       13108.013         CONCEPT:       CONCEPT:                                                                                                                                         |
|                                                                                                                                                                                                                                                                                                                                 | DESIGN MANAGER: IVAN PEREZ<br>ROSELLO<br>CONSTRUCTION KATHY TRAVIS                                                                                                                                                                                                         |
|                                                                                                                                                                                                                                                                                                                                 | MANAGER:                                                                                                                                                                                                                                                                   |
|                                                                                                                                                                                                                                                                                                                                 | SITE PLAN                                                                                                                                                                                                                                                                  |
|                                                                                                                                                                                                                                                                                                                                 |                                                                                                                                                                                                                                                                            |
| LEED:<br>REFER TO DESIGN SPECIFICATIONS                                                                                                                                                                                                                                                                                         |                                                                                                                                                                                                                                                                            |