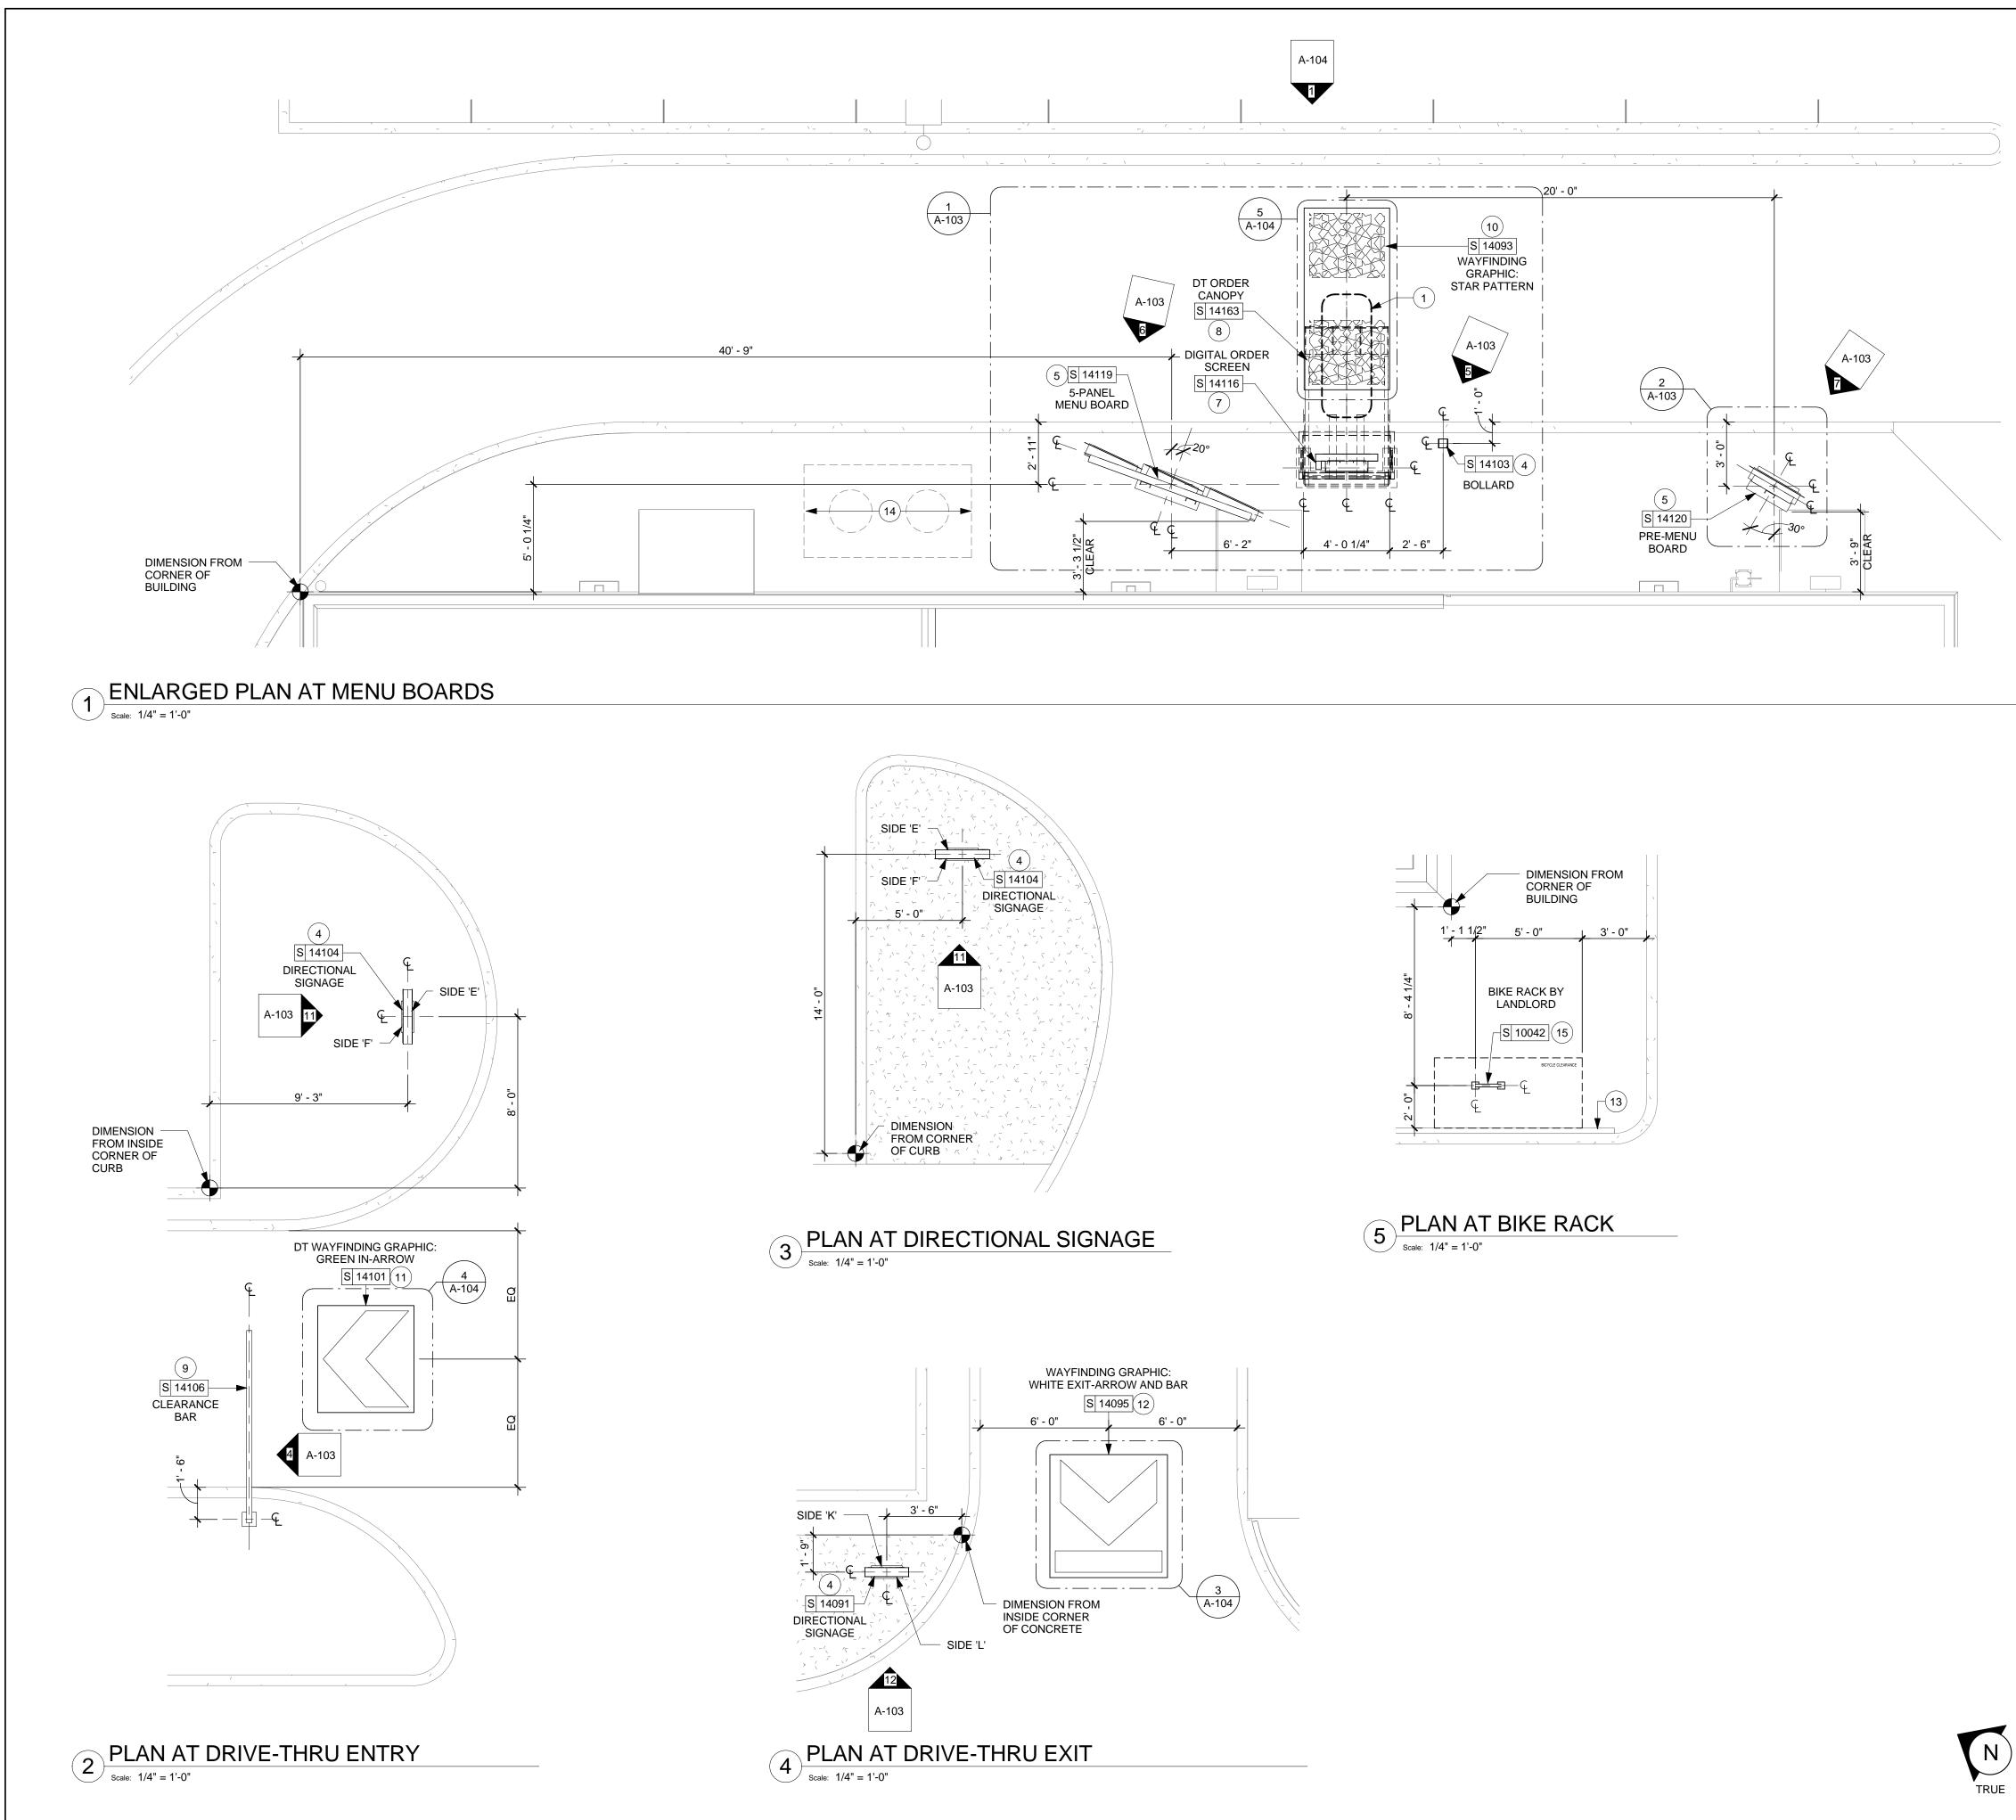

| GENERAL NOTES:                                                                                                                                                                       |                                                                                                                                                                                                                                                                                                                                  |
|--------------------------------------------------------------------------------------------------------------------------------------------------------------------------------------|----------------------------------------------------------------------------------------------------------------------------------------------------------------------------------------------------------------------------------------------------------------------------------------------------------------------------------|
| A NUMERICAL NOTES NOT LISTED ARE NOT USED.                                                                                                                                           |                                                                                                                                                                                                                                                                                                                                  |
| B REFER TO I-601 AND I-602 FOR SCHEDULES                                                                                                                                             |                                                                                                                                                                                                                                                                                                                                  |
| C STARBUCKS CONTRACTS DIRECTLY WITH SIGNAGE CONTRACTOR TO PERMIT, SUPPLY AND INSTALL                                                                                                 |                                                                                                                                                                                                                                                                                                                                  |
| SIGNAGE. SIGNAGE CONTRACTOR TO VERIFY<br>SIGNAGE COMPLIANCE WITH LOCAL CODES AND<br>OBTAIN PERMIT AND LANDLORD APPROVAL.                                                             |                                                                                                                                                                                                                                                                                                                                  |
| D SIGNAGE CONTRACTOR TO SUPPLY SHOP<br>DRAWINGS TO STARBUCKS CM, DESIGNER AND                                                                                                        |                                                                                                                                                                                                                                                                                                                                  |
| TO THE GC AS NEEDED. GC TO NOTIFY<br>STARBUCKS CM IMMEDIATELY IF SHOP<br>DRAWINGS OR INSTALLATION IS IN DISCREPANCY<br>WITH STARBUCKS ARCHITECTURAL DRAWINGS.                        | Starbucks Coffee Company                                                                                                                                                                                                                                                                                                         |
| E GC TO COORDINATE AND SCHEDULE SIGNAGE<br>INSTALLATION WITH THE SIGNAGE CONTRACTOR                                                                                                  | 2401 UTAH AVENUE SOUTH                                                                                                                                                                                                                                                                                                           |
| PROVIDING A MINIMUM SCHEDULING NOTICE OF 4<br>WEEKS AND 1 WEEK PRIOR TO SCHEDULED DATE<br>OF INSTALLATION. STARBUCKS CM TO PROVIDE<br>GC WITH SIGNAGE CONTRACTOR CONTACT             | SEATTLE, WASHINGTON 98134<br>(206) 318-1575                                                                                                                                                                                                                                                                                      |
| INFORMATION.                                                                                                                                                                         | THESE PLANS AND SPECIFICATIONS, AS WELL AS STARBUCKS'<br>NAME, LOGO, TRADEMARKS, AND DESIGNS ARE THE EXCLUSIVE<br>PROPERTY OF STARBUCKS CORPORATION. ANY REPRODUCTION<br>MODIFICATION, DISCLOSURE, AND/OR USE OF THESE MATERIALS<br>(OR ANY PORTION OF THEM) WITHOUT STARBUCKS' PRIOR<br>WRITTEN CONSENT IS STRICTLY PROHIBITED. |
| G SIGNAGE CONTRACTOR SHALL VERIFY SIZE &                                                                                                                                             | Architect of Record                                                                                                                                                                                                                                                                                                              |
| LOCATION OF ANY & ALL ALLOWABLE<br>MONUMENT OR PYLON SIGNAGE WITH<br>LANDLORD & PROVIDE SHOP DRAWING(S)<br>PRIOR TO FABRICATION.                                                     | CMA                                                                                                                                                                                                                                                                                                                              |
|                                                                                                                                                                                      | I HEREBY CERTIFY THAT THE PORTIONS OF THIS TECHNICAL<br>SUBMISSION BEARING MY SEAL AND SIGNATURE WERE PREPARED<br>BY ME OR UNDER MY SUPERVISION AND RESPONSIBLE CHARGE.                                                                                                                                                          |
| KEYED NOTES:                                                                                                                                                                         | AM A DULY REGISTERED ARCHITECT UNDER THE LAWS OF THE<br>STATE OF TEXAS<br>BRUCE M. CARLSON                                                                                                                                                                                                                                       |
|                                                                                                                                                                                      | - CENCAR                                                                                                                                                                                                                                                                                                                         |
| 1 DRIVE-THRU EQUIPMENT INCLUDING VEHICLE<br>DETECTION LOOP, WIRELESS COMMUNICATION,<br>AND MONITORS COORDINATED BY STARBUCKS<br>CONSTRUCTION MANAGER. REFER TO<br>ELECTRICAL SHEETS. |                                                                                                                                                                                                                                                                                                                                  |
| 2 LANDLORD IS RESPONSIBLE FOR PROVIDING SITE<br>WORK, INCLUDING NEW BOLLARDS, FOOTING AND<br>CONDUIT FOR DRIVE-THRU SIGNAGE. COORDINATE                                              | THE OF TELES                                                                                                                                                                                                                                                                                                                     |
| WITH STARBUCKS CONSTRUCTION MANAGER.<br>3 ALL SIGNAGE BY SIGN VENDOR UNDER<br>SEPARATE PERMIT.                                                                                       | PERMIT SET<br>BRUCE M. CARLSON<br>SIGNATURE                                                                                                                                                                                                                                                                                      |
| 4 DIRECTIONAL SIGNAGE                                                                                                                                                                | 07/03/14<br>DATE ISSUED<br>13057                                                                                                                                                                                                                                                                                                 |
| 5 PRE-MENU BOARD                                                                                                                                                                     | REG. NO.                                                                                                                                                                                                                                                                                                                         |
| 6 MENU BOARD                                                                                                                                                                         | 07/03/14 PERMIT SET<br>07/03/14 BID SET                                                                                                                                                                                                                                                                                          |
| 7 DIGITAL ORDER SCREEN                                                                                                                                                               | REVISION SCHEDULE           REV         DATE         BY         DESCRIPTION                                                                                                                                                                                                                                                      |
| 8 ORDER CANOPY                                                                                                                                                                       |                                                                                                                                                                                                                                                                                                                                  |
| 9 CLEARANCE BAR                                                                                                                                                                      |                                                                                                                                                                                                                                                                                                                                  |
| 10 WAYFINDING GRAPHIC STAR PATTERN                                                                                                                                                   |                                                                                                                                                                                                                                                                                                                                  |
| 11 WAYFINDING GRAPHIC- GREEN IN-ARROW                                                                                                                                                |                                                                                                                                                                                                                                                                                                                                  |
| (12) WAYFINDING GRAPHIC- WHITE OUT-ARROW AND BAR                                                                                                                                     |                                                                                                                                                                                                                                                                                                                                  |
| (13) EXISTING RAILING BY LANDLORD                                                                                                                                                    |                                                                                                                                                                                                                                                                                                                                  |
|                                                                                                                                                                                      |                                                                                                                                                                                                                                                                                                                                  |
|                                                                                                                                                                                      |                                                                                                                                                                                                                                                                                                                                  |
| (15) BIKE RACK BY LANDLORD                                                                                                                                                           |                                                                                                                                                                                                                                                                                                                                  |
|                                                                                                                                                                                      | GASTON                                                                                                                                                                                                                                                                                                                           |
|                                                                                                                                                                                      |                                                                                                                                                                                                                                                                                                                                  |
|                                                                                                                                                                                      |                                                                                                                                                                                                                                                                                                                                  |
|                                                                                                                                                                                      |                                                                                                                                                                                                                                                                                                                                  |
|                                                                                                                                                                                      | <b>X</b> 4                                                                                                                                                                                                                                                                                                                       |
|                                                                                                                                                                                      |                                                                                                                                                                                                                                                                                                                                  |
|                                                                                                                                                                                      | PROJECT NAME:<br>GARLAND<br>PROJECT ADDRESS:<br>7325 GASTON AV<br>SUITE 100<br>DALLAS, TX 7521<br>COUNTY:<br>DALLAS                                                                                                                                                                                                              |
|                                                                                                                                                                                      | ST A<br>S, 'S, 'S' 'S' 'S' 'S' 'S' 'S' 'S' 'S' '                                                                                                                                                                                                                                                                                 |
|                                                                                                                                                                                      | PROJECT<br><b>GARI</b><br><b>GARI</b><br>PROJECT<br>7325 GA<br>SUITE 1<br>SUITE 1<br>DALLAS<br>COUNTY:<br>COUNTY:                                                                                                                                                                                                                |
|                                                                                                                                                                                      | PROJECT NAME:<br><b>GARLAND &amp;</b><br>PROJECT ADDRESS:<br>7325 GASTON AVE:<br>SUITE 100<br>DALLAS, TX 75214<br>COUNTY:<br>DALLAS                                                                                                                                                                                              |
|                                                                                                                                                                                      | STORE #: 22121                                                                                                                                                                                                                                                                                                                   |
|                                                                                                                                                                                      | CPN/PROJECT #: 57348-001                                                                                                                                                                                                                                                                                                         |
|                                                                                                                                                                                      | CMA PROJECT #: 13108.013                                                                                                                                                                                                                                                                                                         |
|                                                                                                                                                                                      | DESIGN MANAGER: IVAN PEREZ                                                                                                                                                                                                                                                                                                       |
|                                                                                                                                                                                      | CONSTRUCTION KATHY TRAVIS                                                                                                                                                                                                                                                                                                        |
|                                                                                                                                                                                      | SHEET TITLE:                                                                                                                                                                                                                                                                                                                     |
|                                                                                                                                                                                      | ENLARGED SITE                                                                                                                                                                                                                                                                                                                    |
| LEED:                                                                                                                                                                                | PLANS                                                                                                                                                                                                                                                                                                                            |
|                                                                                                                                                                                      | 4                                                                                                                                                                                                                                                                                                                                |
| REFER TO DESIGN SPECIFICATIONS<br>SHEET(S) FOR LEED COMPLIANCE                                                                                                                       |                                                                                                                                                                                                                                                                                                                                  |
| INFORMÁTION.                                                                                                                                                                         | A-102                                                                                                                                                                                                                                                                                                                            |
|                                                                                                                                                                                      | ISSUE DATE: 07/03/14                                                                                                                                                                                                                                                                                                             |