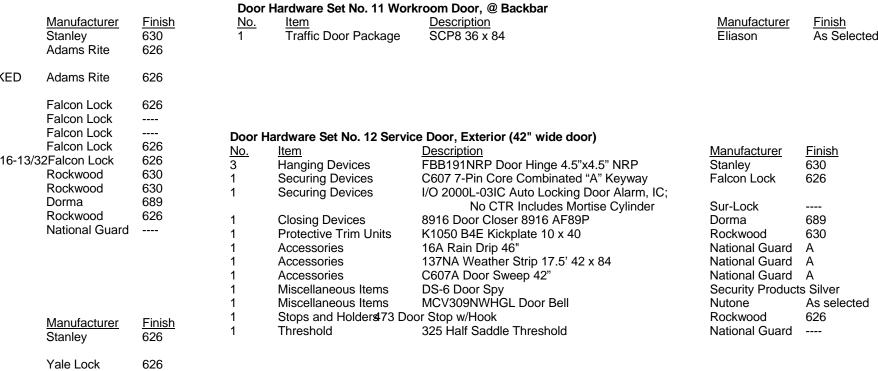

|  |  |  |  |  |  |  |  |





# **DOOR LEGEND**

CONSTRUCTION: SC = SOLID CORE WOOD

- HM = HOLLOW METAL AL = ALUMINUM STOREFRONT
- WD = WOOD STOREFRONT
- EX = EXISTING PH = PHENOLIC FACED PLYWOOD

MISCELLANEOUS: U = 1/2" UNDERCUT

# <u>GLAZING:</u> T = TEMPERED

W = WIRE

<u>RATING:</u> NR = NON-RATED 1HR=1 HOUR 2HR=2 HOUR

FRAME:

#### AL =ALUMINUM STOREFRONT HM1=HOLLOW METAL SINGLE RABBET

689

630

626

Dorma

Rockwood

Rockwood

EXISTING 42" SERVICE DOOR

FX

FX

Glynn Johnson Gray

HM2=HOLLOW METAL DOUBLE RABBET HM3=HOLLOW METAL SINGLE RABBET FOR CMU WALL HM4=HOLLOW METAL NO RABBET



| DOOR SCHEDULE                             |            |                |           |               |              |        |          |                |  |  |
|-------------------------------------------|------------|----------------|-----------|---------------|--------------|--------|----------|----------------|--|--|
| Description                               | Frame Type | Frame Material | Door Type | Door Material | Hardware Set | Rating | Comments | Responsibility |  |  |
| Door - Single Impact Double Acting - 36in | HM4        | HM             | В         | PH            | 11           | NR     |          | GC             |  |  |
| DOOR - SINGLE FLUSH - 36IN                | HM2        | HM             | A         | SC            | 6            | NR     |          | GC