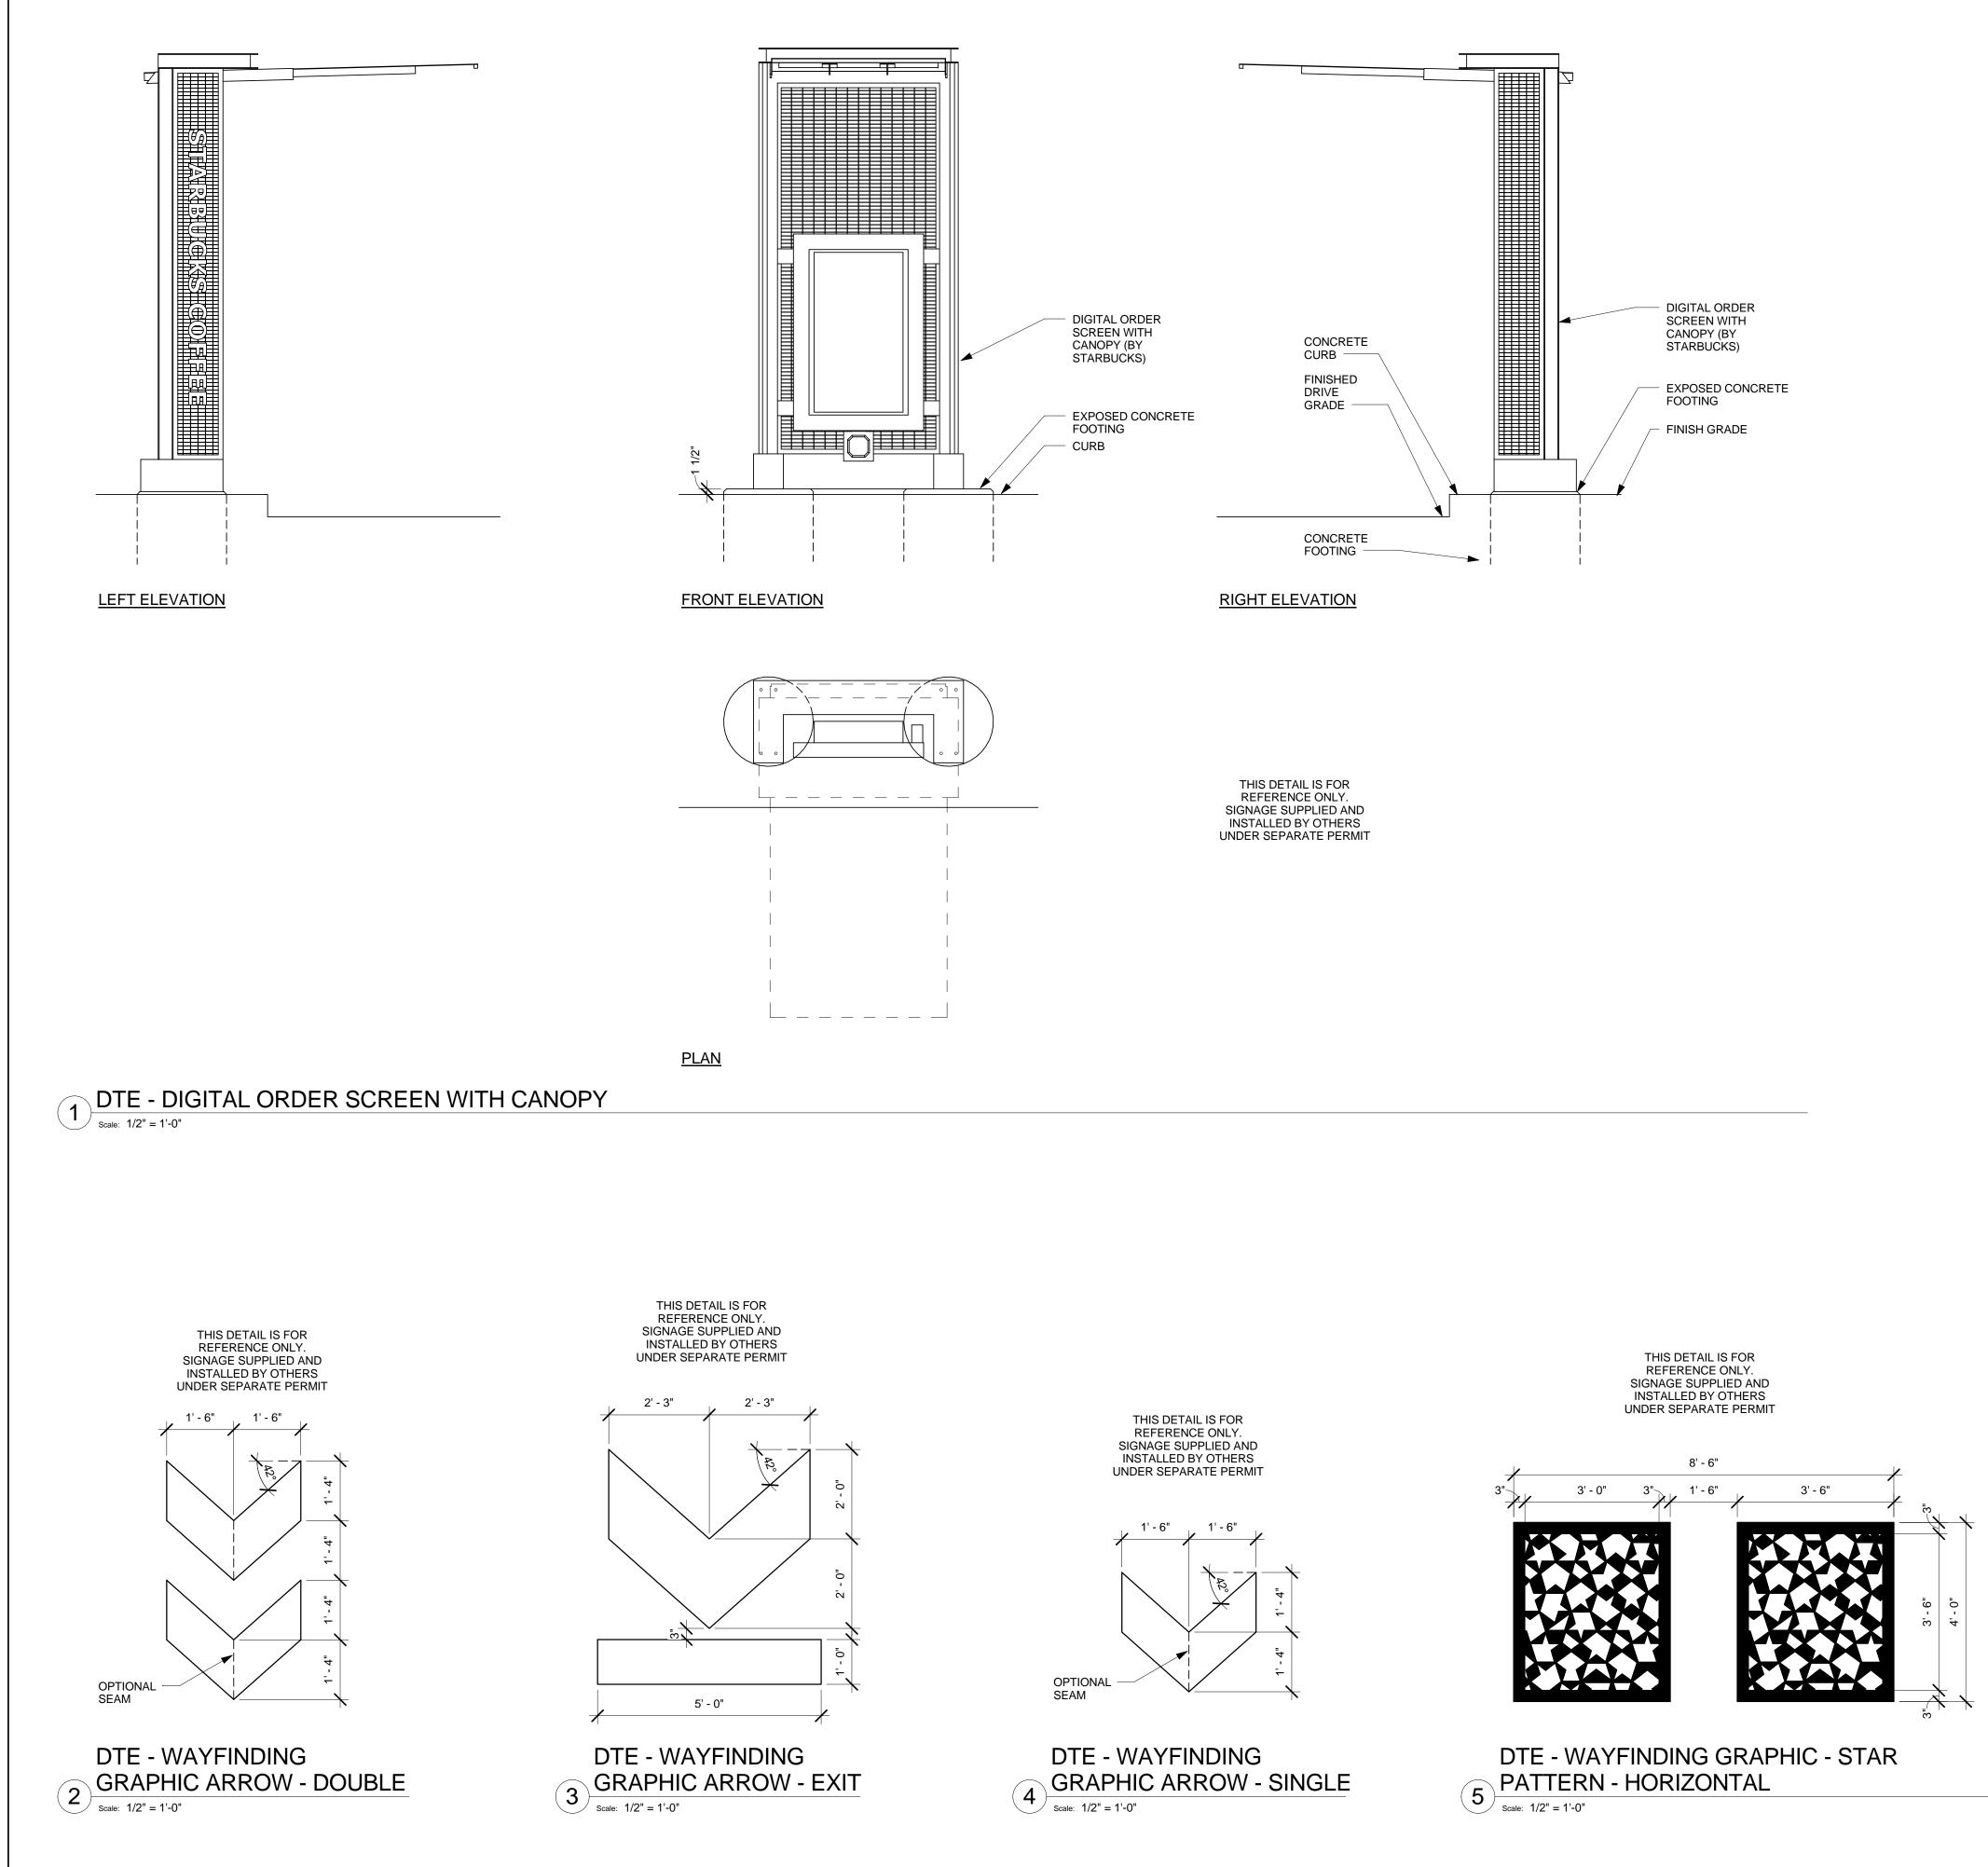

| GENERAL NOTES:                                                                                                                                                                       |                                                                                                                                                                                                                                                                                                                                  |
|--------------------------------------------------------------------------------------------------------------------------------------------------------------------------------------|----------------------------------------------------------------------------------------------------------------------------------------------------------------------------------------------------------------------------------------------------------------------------------------------------------------------------------|
| A NUMERICAL NOTES NOT LISTED ARE NOT USED.                                                                                                                                           |                                                                                                                                                                                                                                                                                                                                  |
| B REFER TO I-601 AND I-602 FOR SCHEDULES                                                                                                                                             |                                                                                                                                                                                                                                                                                                                                  |
| C STARBUCKS CONTRACTS DIRECTLY WITH SIGNAGE CONTRACTOR TO PERMIT, SUPPLY AND INSTALL                                                                                                 |                                                                                                                                                                                                                                                                                                                                  |
| SIGNAGE. SIGNAGE CONTRACTOR TO VERIFY<br>SIGNAGE COMPLIANCE WITH LOCAL CODES AND<br>OBTAIN PERMIT AND LANDLORD APPROVAL.                                                             |                                                                                                                                                                                                                                                                                                                                  |
| D SIGNAGE CONTRACTOR TO SUPPLY SHOP<br>DRAWINGS TO STARBUCKS CM, DESIGNER AND                                                                                                        |                                                                                                                                                                                                                                                                                                                                  |
| TO THE GC AS NEEDED. GC TO NOTIFY<br>STARBUCKS CM IMMEDIATELY IF SHOP<br>DRAWINGS OR INSTALLATION IS IN DISCREPANCY<br>WITH STARBUCKS ARCHITECTURAL DRAWINGS.                        | Starbucks Coffee Company                                                                                                                                                                                                                                                                                                         |
| E GC TO COORDINATE AND SCHEDULE SIGNAGE<br>INSTALLATION WITH THE SIGNAGE CONTRACTOR                                                                                                  | 2401 UTAH AVENUE SOUTH                                                                                                                                                                                                                                                                                                           |
| PROVIDING A MINIMUM SCHEDULING NOTICE OF 4<br>WEEKS AND 1 WEEK PRIOR TO SCHEDULED DATE<br>OF INSTALLATION. STARBUCKS CM TO PROVIDE<br>GC WITH SIGNAGE CONTRACTOR CONTACT             | SEATTLE, WASHINGTON 98134<br>(206) 318-1575                                                                                                                                                                                                                                                                                      |
| INFORMATION.                                                                                                                                                                         | THESE PLANS AND SPECIFICATIONS, AS WELL AS STARBUCKS'<br>NAME, LOGO, TRADEMARKS, AND DESIGNS ARE THE EXCLUSIVE<br>PROPERTY OF STARBUCKS CORPORATION. ANY REPRODUCTION<br>MODIFICATION, DISCLOSURE, AND/OR USE OF THESE MATERIALS<br>(OR ANY PORTION OF THEM) WITHOUT STARBUCKS' PRIOR<br>WRITTEN CONSENT IS STRICTLY PROHIBITED. |
| G SIGNAGE CONTRACTOR SHALL VERIFY SIZE &                                                                                                                                             | Architect of Record                                                                                                                                                                                                                                                                                                              |
| LOCATION OF ANY & ALL ALLOWABLE<br>MONUMENT OR PYLON SIGNAGE WITH<br>LANDLORD & PROVIDE SHOP DRAWING(S)<br>PRIOR TO FABRICATION.                                                     | CMA                                                                                                                                                                                                                                                                                                                              |
|                                                                                                                                                                                      | I HEREBY CERTIFY THAT THE PORTIONS OF THIS TECHNICAL<br>SUBMISSION BEARING MY SEAL AND SIGNATURE WERE PREPARED<br>BY ME OR UNDER MY SUPERVISION AND RESPONSIBLE CHARGE.                                                                                                                                                          |
| KEYED NOTES:                                                                                                                                                                         | AM A DULY REGISTERED ARCHITECT UNDER THE LAWS OF THE<br>STATE OF TEXAS<br>BRUCE M. CARLSON                                                                                                                                                                                                                                       |
|                                                                                                                                                                                      | - CENCAR                                                                                                                                                                                                                                                                                                                         |
| 1 DRIVE-THRU EQUIPMENT INCLUDING VEHICLE<br>DETECTION LOOP, WIRELESS COMMUNICATION,<br>AND MONITORS COORDINATED BY STARBUCKS<br>CONSTRUCTION MANAGER. REFER TO<br>ELECTRICAL SHEETS. |                                                                                                                                                                                                                                                                                                                                  |
| 2 LANDLORD IS RESPONSIBLE FOR PROVIDING SITE<br>WORK, INCLUDING NEW BOLLARDS, FOOTING AND<br>CONDUIT FOR DRIVE-THRU SIGNAGE. COORDINATE                                              | THE OF TELES                                                                                                                                                                                                                                                                                                                     |
| WITH STARBUCKS CONSTRUCTION MANAGER.<br>3 ALL SIGNAGE BY SIGN VENDOR UNDER<br>SEPARATE PERMIT.                                                                                       | PERMIT SET<br>BRUCE M. CARLSON<br>SIGNATURE                                                                                                                                                                                                                                                                                      |
| 4 DIRECTIONAL SIGNAGE                                                                                                                                                                | 07/03/14<br>DATE ISSUED<br>13057                                                                                                                                                                                                                                                                                                 |
| 5 PRE-MENU BOARD                                                                                                                                                                     | REG. NO.                                                                                                                                                                                                                                                                                                                         |
| 6 MENU BOARD                                                                                                                                                                         | 07/03/14 PERMIT SET<br>07/03/14 BID SET                                                                                                                                                                                                                                                                                          |
| 7 DIGITAL ORDER SCREEN                                                                                                                                                               | REVISION SCHEDULE           REV         DATE         BY         DESCRIPTION                                                                                                                                                                                                                                                      |
| 8 ORDER CANOPY                                                                                                                                                                       |                                                                                                                                                                                                                                                                                                                                  |
| 9 CLEARANCE BAR                                                                                                                                                                      |                                                                                                                                                                                                                                                                                                                                  |
| 10 WAYFINDING GRAPHIC STAR PATTERN                                                                                                                                                   |                                                                                                                                                                                                                                                                                                                                  |
| 11 WAYFINDING GRAPHIC- GREEN IN-ARROW                                                                                                                                                |                                                                                                                                                                                                                                                                                                                                  |
| (12) WAYFINDING GRAPHIC- WHITE OUT-ARROW AND BAR                                                                                                                                     |                                                                                                                                                                                                                                                                                                                                  |
| (13) EXISTING RAILING BY LANDLORD                                                                                                                                                    |                                                                                                                                                                                                                                                                                                                                  |
|                                                                                                                                                                                      |                                                                                                                                                                                                                                                                                                                                  |
|                                                                                                                                                                                      |                                                                                                                                                                                                                                                                                                                                  |
| (15) BIKE RACK BY LANDLORD                                                                                                                                                           |                                                                                                                                                                                                                                                                                                                                  |
|                                                                                                                                                                                      | GASTON                                                                                                                                                                                                                                                                                                                           |
|                                                                                                                                                                                      |                                                                                                                                                                                                                                                                                                                                  |
|                                                                                                                                                                                      |                                                                                                                                                                                                                                                                                                                                  |
|                                                                                                                                                                                      |                                                                                                                                                                                                                                                                                                                                  |
|                                                                                                                                                                                      | <b>X</b> 4                                                                                                                                                                                                                                                                                                                       |
|                                                                                                                                                                                      |                                                                                                                                                                                                                                                                                                                                  |
|                                                                                                                                                                                      | PROJECT NAME:<br>GARLAND<br>PROJECT ADDRESS:<br>7325 GASTON AV<br>SUITE 100<br>DALLAS, TX 7521<br>COUNTY:<br>DALLAS                                                                                                                                                                                                              |
|                                                                                                                                                                                      | ST A<br>S, 'S, 'S' 'S' 'S' 'S' 'S' 'S' 'S' 'S' '                                                                                                                                                                                                                                                                                 |
|                                                                                                                                                                                      | PROJECT<br><b>GARI</b><br><b>GARI</b><br>PROJECT<br>7325 GA<br>SUITE 1<br>SUITE 1<br>DALLAS<br>COUNTY:<br>COUNTY:                                                                                                                                                                                                                |
|                                                                                                                                                                                      | PROJECT NAME:<br><b>GARLAND &amp;</b><br>PROJECT ADDRESS:<br>7325 GASTON AVE:<br>SUITE 100<br>DALLAS, TX 75214<br>COUNTY:<br>DALLAS                                                                                                                                                                                              |
|                                                                                                                                                                                      | STORE #: 22121                                                                                                                                                                                                                                                                                                                   |
|                                                                                                                                                                                      | CPN/PROJECT #: 57348-001                                                                                                                                                                                                                                                                                                         |
|                                                                                                                                                                                      | CMA PROJECT #: 13108.013                                                                                                                                                                                                                                                                                                         |
|                                                                                                                                                                                      | DESIGN MANAGER: IVAN PEREZ                                                                                                                                                                                                                                                                                                       |
|                                                                                                                                                                                      | CONSTRUCTION KATHY TRAVIS                                                                                                                                                                                                                                                                                                        |
|                                                                                                                                                                                      | SHEET TITLE:                                                                                                                                                                                                                                                                                                                     |
|                                                                                                                                                                                      | ENLARGED SITE                                                                                                                                                                                                                                                                                                                    |
| LEED:                                                                                                                                                                                | PLANS                                                                                                                                                                                                                                                                                                                            |
|                                                                                                                                                                                      | 4                                                                                                                                                                                                                                                                                                                                |
| REFER TO DESIGN SPECIFICATIONS<br>SHEET(S) FOR LEED COMPLIANCE                                                                                                                       |                                                                                                                                                                                                                                                                                                                                  |
| INFORMÁTION.                                                                                                                                                                         | A-102                                                                                                                                                                                                                                                                                                                            |
|                                                                                                                                                                                      | ISSUE DATE: 07/03/14                                                                                                                                                                                                                                                                                                             |