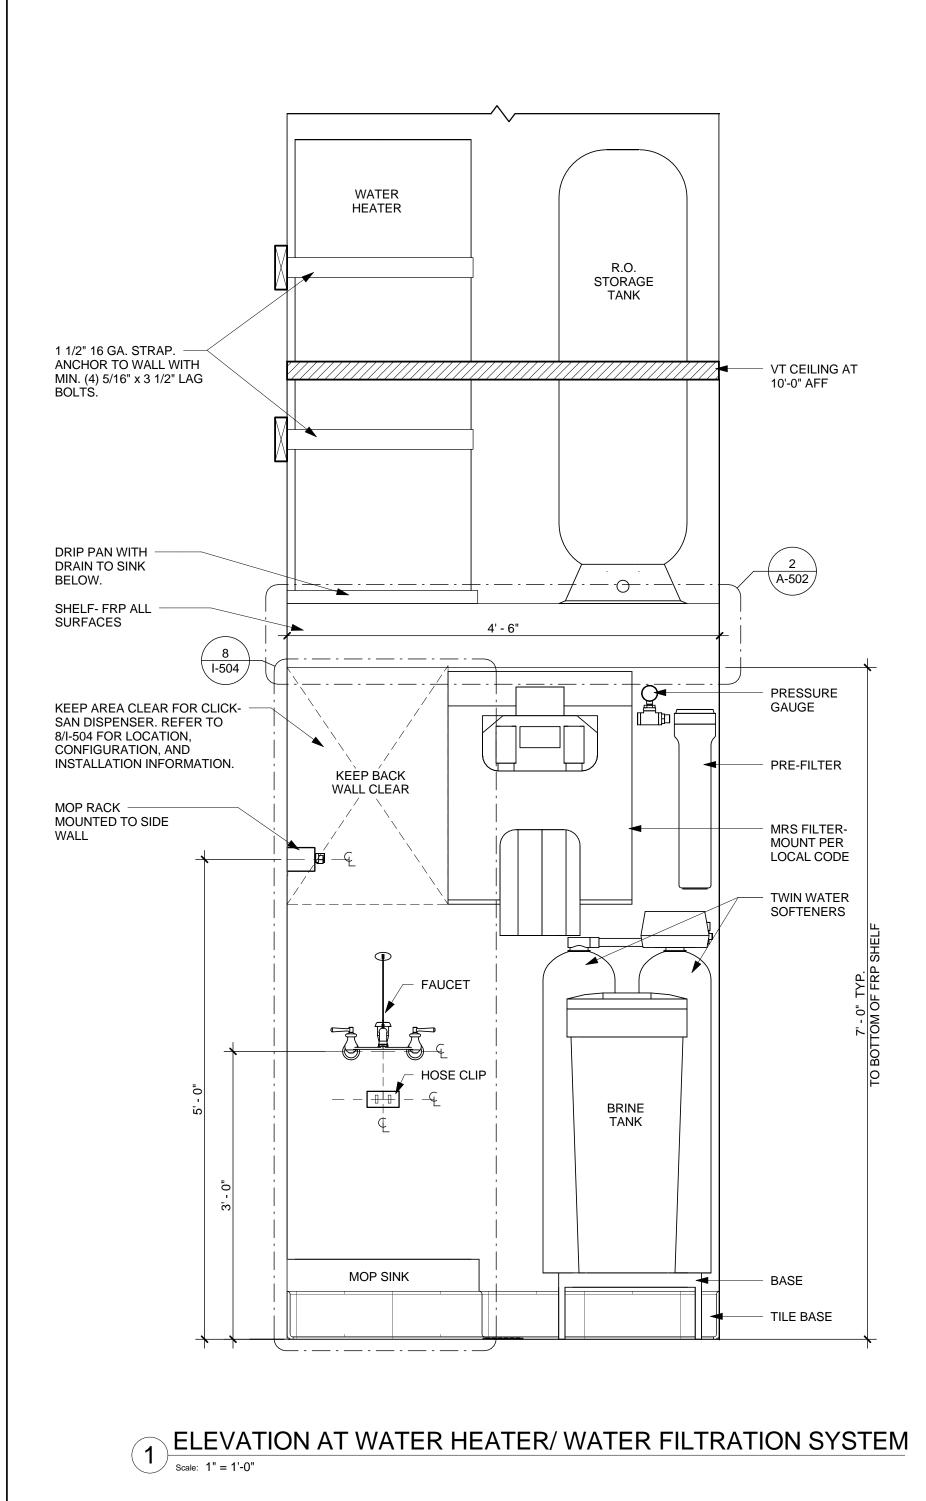

|











| Starbucks Coffee Company<br>2401 UTAH AVENUE SOUTH<br>SEATTLE, WASHINGTON 98134<br>(206) 318-1575<br>THESE PLANS AND SPECIFICATIONS, AS WELL AS STARBUCKS'<br>NAME, LOGO, TRADEMARKS, AND DESIGNS ARE THE EXCLUSIVE<br>PROPERTY OF STARBUCKS CORPORATION. ANY REPRODUCTION,