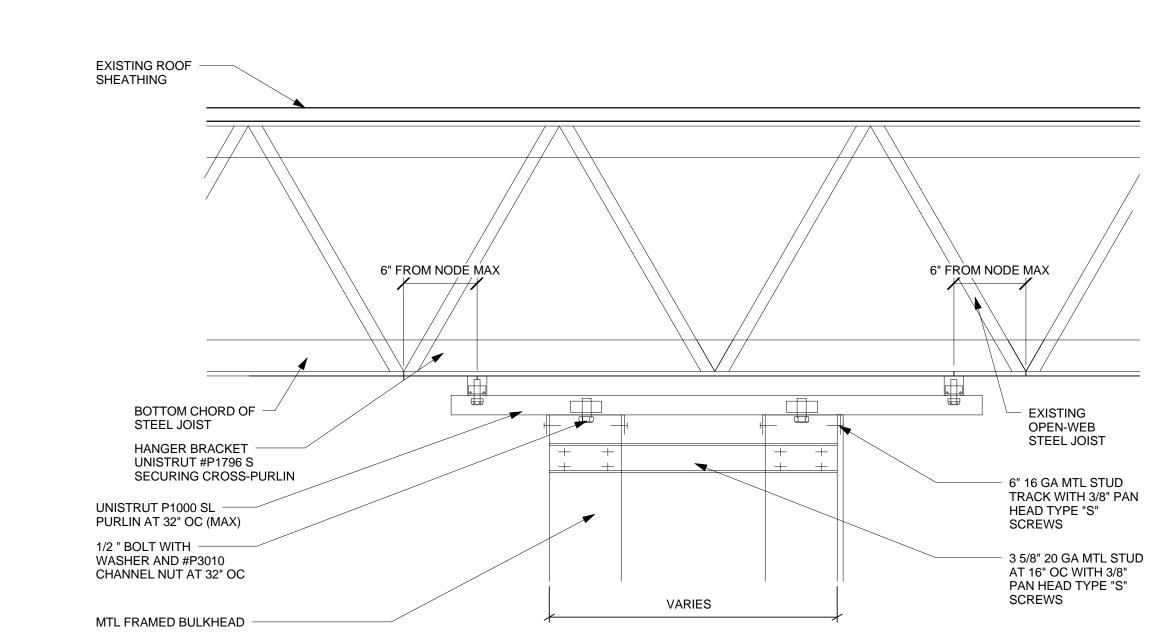

|

ISSUE DATE:









PROTOTYPICAL



# 2 BULKHEAD WALL ATTACHMENT DETAIL Scale: 1 1/2" = 1'-0"





 3 5/8" 20 GA MTL STUD
 AT 16" OC WITH 3/8"
 PAN HEAD TYPE "S" SCREWS

PROTOTYPICAL

| Starbucks Coffee Company<br>2401 UTAH AVENUE SOUTH<br>SEATTLE, WASHINGTON 98134<br>(206) 318-1575