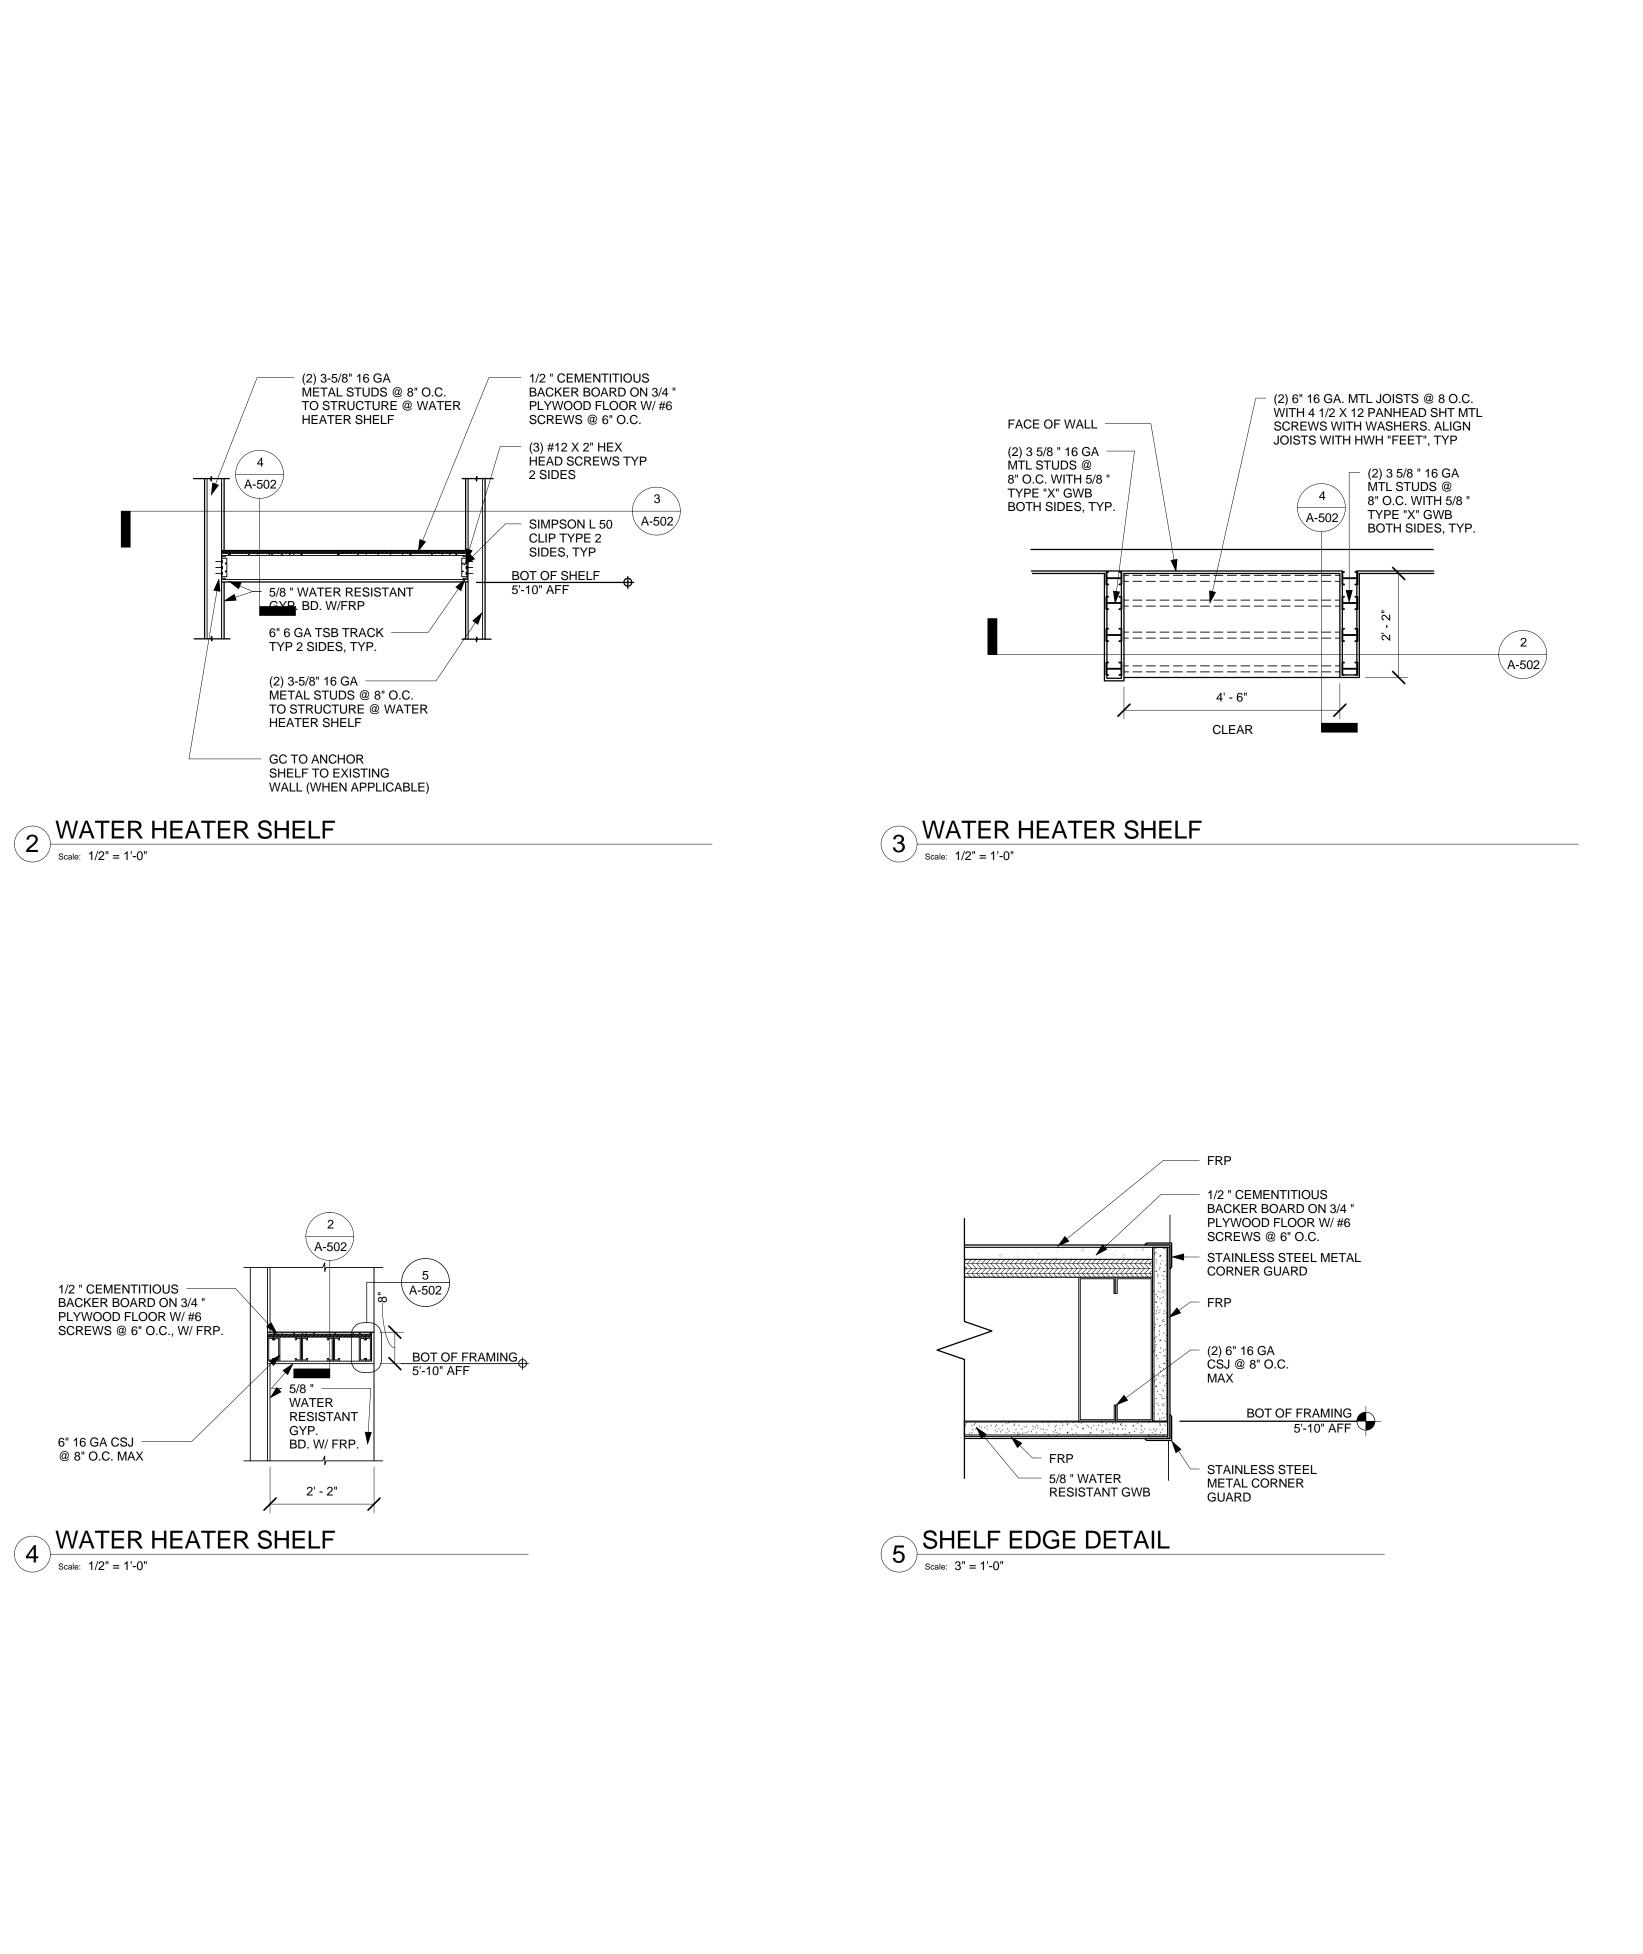

|











| Starbucks Coffee Company<br>2401 UTAH AVENUE SOUTH<br>SEATTLE, WASHINGTON 98134<br>(206) 318-1575<br>THESE PLANS AND SPECIFICATIONS, AS WELL AS STARBUCKS'<br>NAME, LOGO, TRADEMARKS, AND DESIGNS ARE THE EXCLUSIVE<br>PROPERTY OF STARBUCKS CORPORATION. ANY REPRODUCTION,