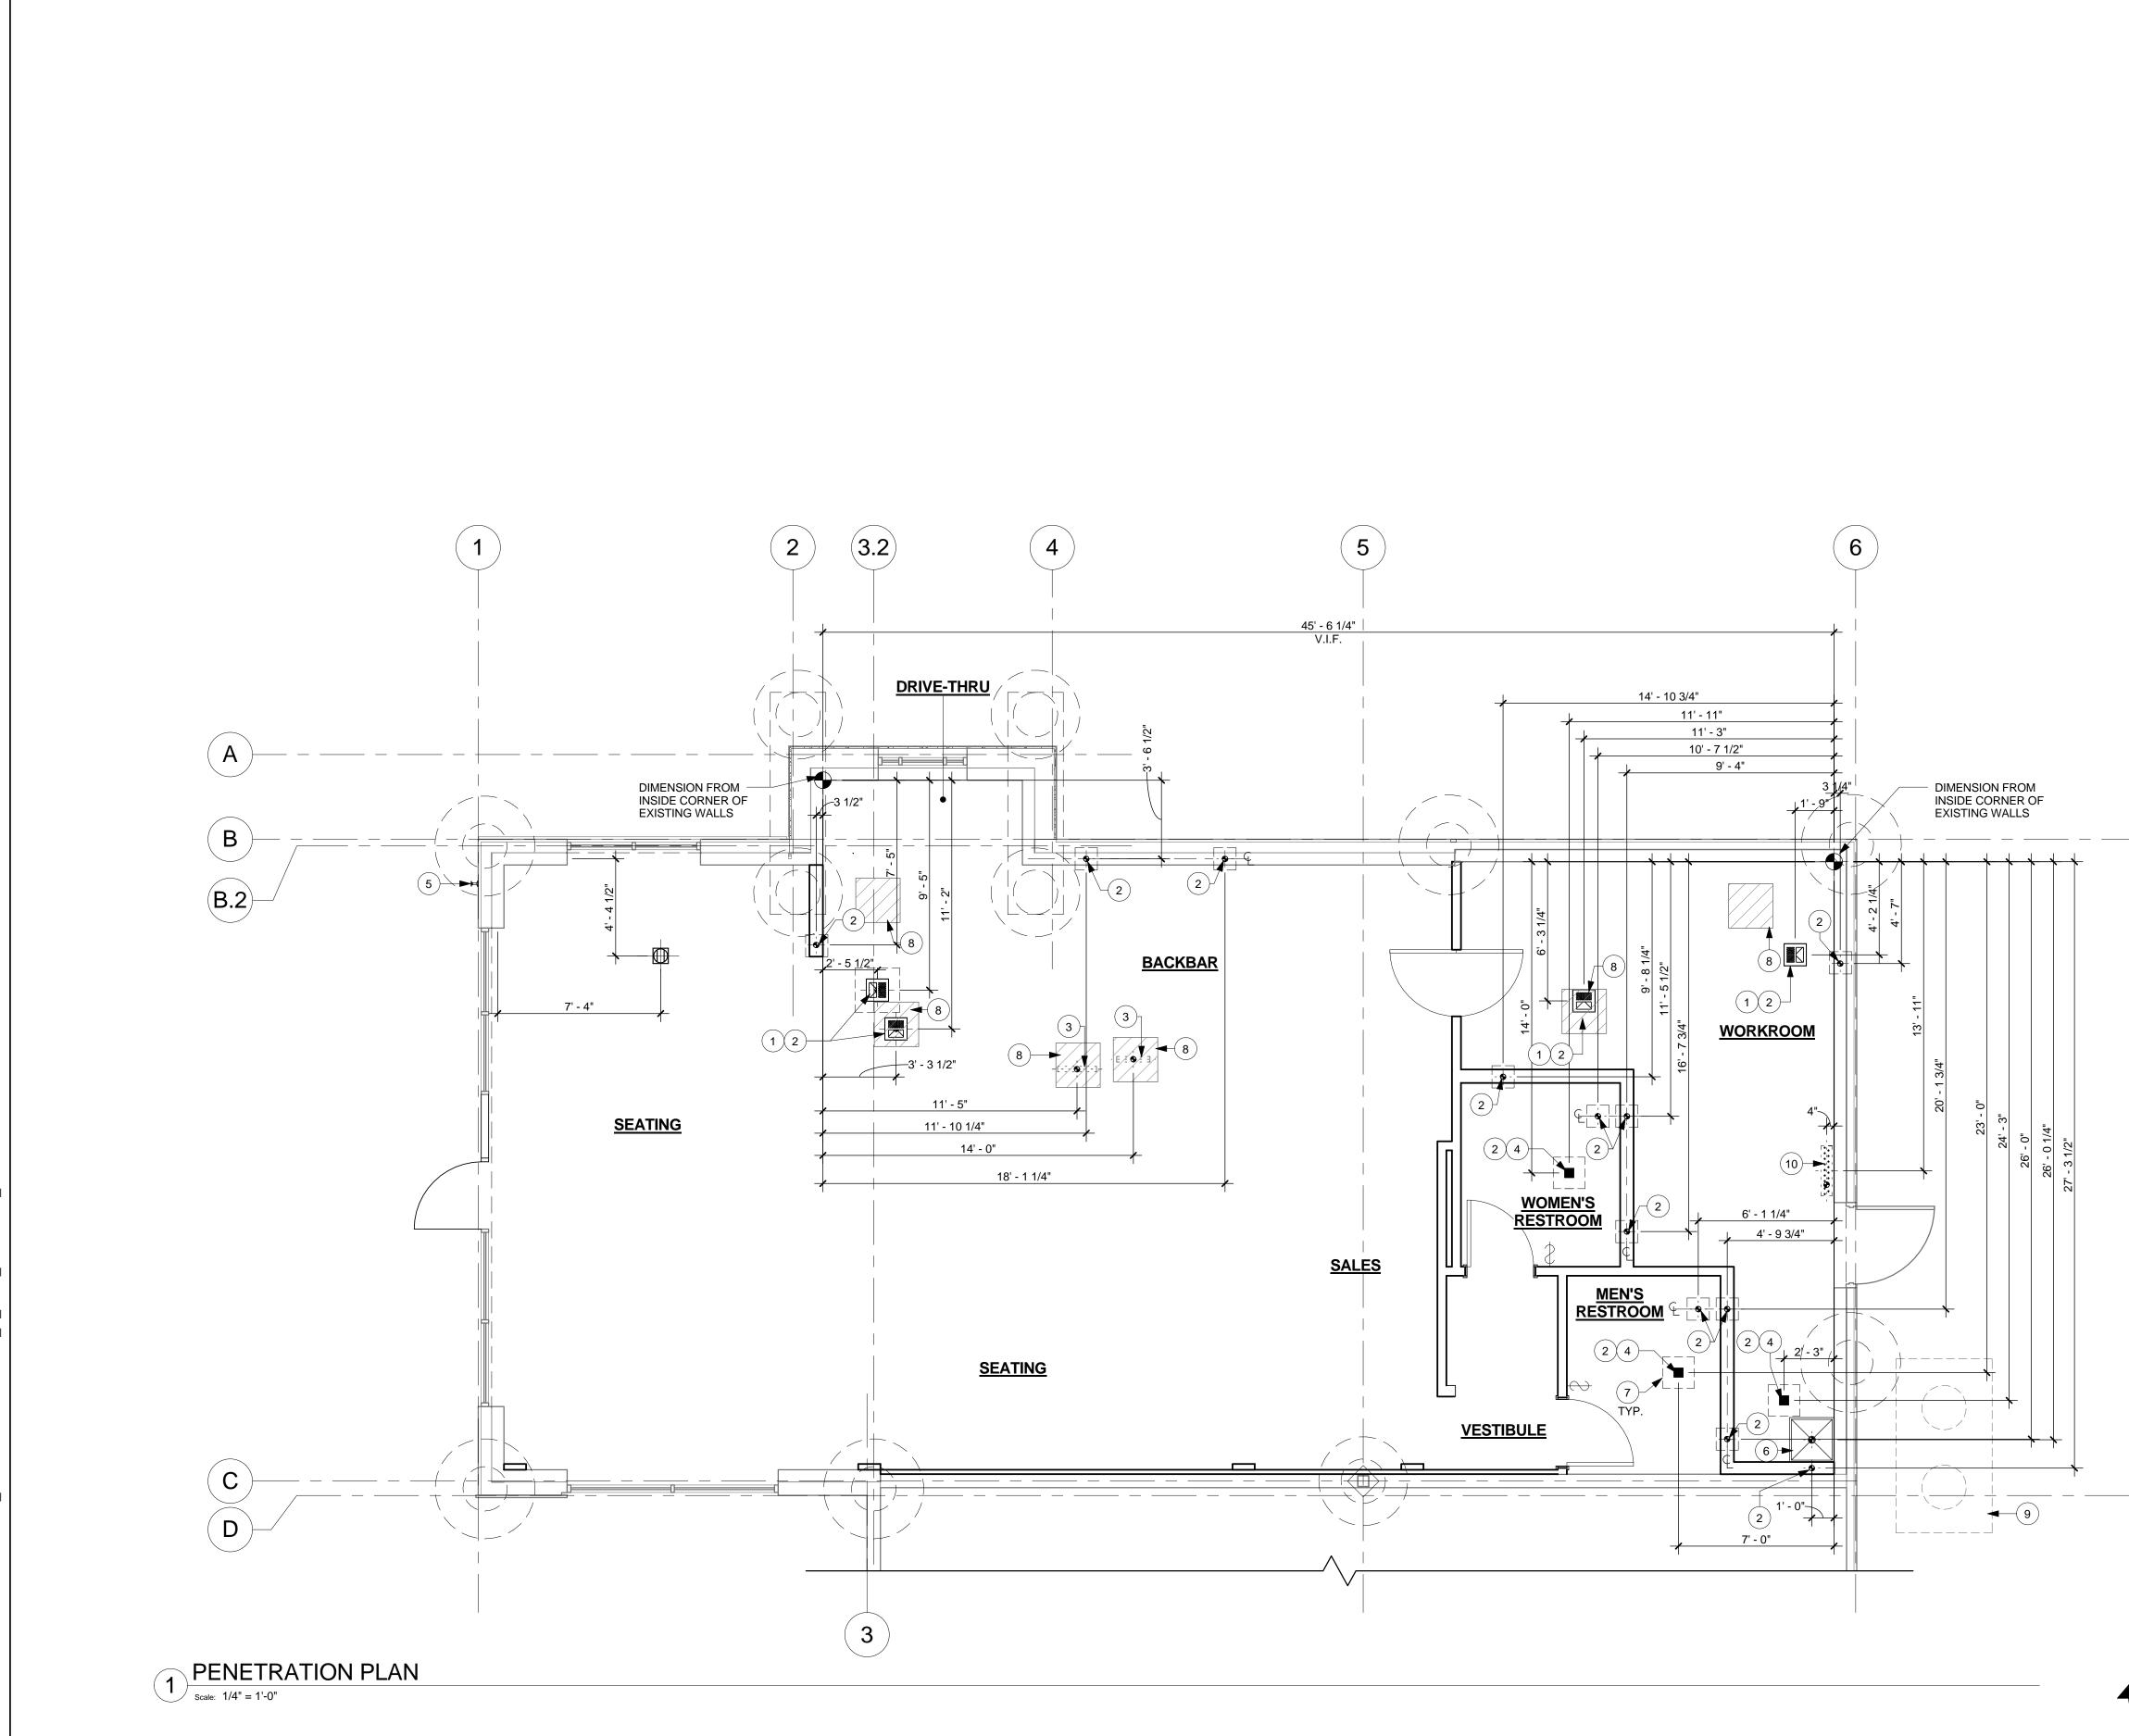

| GENERAL NOTES:                                                                                                                                                                       |                                                                                                                                                                                                                                                                                                                                  |
|--------------------------------------------------------------------------------------------------------------------------------------------------------------------------------------|----------------------------------------------------------------------------------------------------------------------------------------------------------------------------------------------------------------------------------------------------------------------------------------------------------------------------------|
| A NUMERICAL NOTES NOT LISTED ARE NOT USED.                                                                                                                                           |                                                                                                                                                                                                                                                                                                                                  |
| B REFER TO I-601 AND I-602 FOR SCHEDULES                                                                                                                                             |                                                                                                                                                                                                                                                                                                                                  |
| C STARBUCKS CONTRACTS DIRECTLY WITH SIGNAGE CONTRACTOR TO PERMIT, SUPPLY AND INSTALL                                                                                                 |                                                                                                                                                                                                                                                                                                                                  |
| SIGNAGE. SIGNAGE CONTRACTOR TO VERIFY<br>SIGNAGE COMPLIANCE WITH LOCAL CODES AND<br>OBTAIN PERMIT AND LANDLORD APPROVAL.                                                             |                                                                                                                                                                                                                                                                                                                                  |
| D SIGNAGE CONTRACTOR TO SUPPLY SHOP<br>DRAWINGS TO STARBUCKS CM, DESIGNER AND                                                                                                        |                                                                                                                                                                                                                                                                                                                                  |
| TO THE GC AS NEEDED. GC TO NOTIFY<br>STARBUCKS CM IMMEDIATELY IF SHOP<br>DRAWINGS OR INSTALLATION IS IN DISCREPANCY<br>WITH STARBUCKS ARCHITECTURAL DRAWINGS.                        | Starbucks Coffee Company                                                                                                                                                                                                                                                                                                         |
| E GC TO COORDINATE AND SCHEDULE SIGNAGE<br>INSTALLATION WITH THE SIGNAGE CONTRACTOR                                                                                                  | 2401 UTAH AVENUE SOUTH                                                                                                                                                                                                                                                                                                           |
| PROVIDING A MINIMUM SCHEDULING NOTICE OF 4<br>WEEKS AND 1 WEEK PRIOR TO SCHEDULED DATE<br>OF INSTALLATION. STARBUCKS CM TO PROVIDE<br>GC WITH SIGNAGE CONTRACTOR CONTACT             | SEATTLE, WASHINGTON 98134<br>(206) 318-1575                                                                                                                                                                                                                                                                                      |
| INFORMATION.                                                                                                                                                                         | THESE PLANS AND SPECIFICATIONS, AS WELL AS STARBUCKS'<br>NAME, LOGO, TRADEMARKS, AND DESIGNS ARE THE EXCLUSIVE<br>PROPERTY OF STARBUCKS CORPORATION. ANY REPRODUCTION<br>MODIFICATION, DISCLOSURE, AND/OR USE OF THESE MATERIALS<br>(OR ANY PORTION OF THEM) WITHOUT STARBUCKS' PRIOR<br>WRITTEN CONSENT IS STRICTLY PROHIBITED. |
| G SIGNAGE CONTRACTOR SHALL VERIFY SIZE &                                                                                                                                             | Architect of Record                                                                                                                                                                                                                                                                                                              |
| LOCATION OF ANY & ALL ALLOWABLE<br>MONUMENT OR PYLON SIGNAGE WITH<br>LANDLORD & PROVIDE SHOP DRAWING(S)<br>PRIOR TO FABRICATION.                                                     | CMA                                                                                                                                                                                                                                                                                                                              |
|                                                                                                                                                                                      | I HEREBY CERTIFY THAT THE PORTIONS OF THIS TECHNICAL<br>SUBMISSION BEARING MY SEAL AND SIGNATURE WERE PREPARED<br>BY ME OR UNDER MY SUPERVISION AND RESPONSIBLE CHARGE.                                                                                                                                                          |
| KEYED NOTES:                                                                                                                                                                         | AM A DULY REGISTERED ARCHITECT UNDER THE LAWS OF THE<br>STATE OF TEXAS<br>BRUCE M. CARLSON                                                                                                                                                                                                                                       |
|                                                                                                                                                                                      | - CENCAR                                                                                                                                                                                                                                                                                                                         |
| 1 DRIVE-THRU EQUIPMENT INCLUDING VEHICLE<br>DETECTION LOOP, WIRELESS COMMUNICATION,<br>AND MONITORS COORDINATED BY STARBUCKS<br>CONSTRUCTION MANAGER. REFER TO<br>ELECTRICAL SHEETS. |                                                                                                                                                                                                                                                                                                                                  |
| 2 LANDLORD IS RESPONSIBLE FOR PROVIDING SITE<br>WORK, INCLUDING NEW BOLLARDS, FOOTING AND<br>CONDUIT FOR DRIVE-THRU SIGNAGE. COORDINATE                                              | THE OF TELES                                                                                                                                                                                                                                                                                                                     |
| WITH STARBUCKS CONSTRUCTION MANAGER.<br>3 ALL SIGNAGE BY SIGN VENDOR UNDER<br>SEPARATE PERMIT.                                                                                       | PERMIT SET<br>BRUCE M. CARLSON<br>SIGNATURE                                                                                                                                                                                                                                                                                      |
| 4 DIRECTIONAL SIGNAGE                                                                                                                                                                | 07/03/14<br>DATE ISSUED<br>13057                                                                                                                                                                                                                                                                                                 |
| 5 PRE-MENU BOARD                                                                                                                                                                     | REG. NO.                                                                                                                                                                                                                                                                                                                         |
| 6 MENU BOARD                                                                                                                                                                         | 07/03/14 PERMIT SET<br>07/03/14 BID SET                                                                                                                                                                                                                                                                                          |
| 7 DIGITAL ORDER SCREEN                                                                                                                                                               | REVISION SCHEDULE           REV         DATE         BY         DESCRIPTION                                                                                                                                                                                                                                                      |
| 8 ORDER CANOPY                                                                                                                                                                       |                                                                                                                                                                                                                                                                                                                                  |
| 9 CLEARANCE BAR                                                                                                                                                                      |                                                                                                                                                                                                                                                                                                                                  |
| 10 WAYFINDING GRAPHIC STAR PATTERN                                                                                                                                                   |                                                                                                                                                                                                                                                                                                                                  |
| 11 WAYFINDING GRAPHIC- GREEN IN-ARROW                                                                                                                                                |                                                                                                                                                                                                                                                                                                                                  |
| (12) WAYFINDING GRAPHIC- WHITE OUT-ARROW AND BAR                                                                                                                                     |                                                                                                                                                                                                                                                                                                                                  |
| (13) EXISTING RAILING BY LANDLORD                                                                                                                                                    |                                                                                                                                                                                                                                                                                                                                  |
|                                                                                                                                                                                      |                                                                                                                                                                                                                                                                                                                                  |
|                                                                                                                                                                                      |                                                                                                                                                                                                                                                                                                                                  |
| (15) BIKE RACK BY LANDLORD                                                                                                                                                           |                                                                                                                                                                                                                                                                                                                                  |
|                                                                                                                                                                                      | GASTON                                                                                                                                                                                                                                                                                                                           |
|                                                                                                                                                                                      |                                                                                                                                                                                                                                                                                                                                  |
|                                                                                                                                                                                      |                                                                                                                                                                                                                                                                                                                                  |
|                                                                                                                                                                                      |                                                                                                                                                                                                                                                                                                                                  |
|                                                                                                                                                                                      | <b>X</b> 4                                                                                                                                                                                                                                                                                                                       |
|                                                                                                                                                                                      |                                                                                                                                                                                                                                                                                                                                  |
|                                                                                                                                                                                      | PROJECT NAME:<br>GARLAND<br>PROJECT ADDRESS:<br>7325 GASTON AV<br>SUITE 100<br>DALLAS, TX 7521<br>COUNTY:<br>DALLAS                                                                                                                                                                                                              |
|                                                                                                                                                                                      | ST A<br>S, 'S, 'S' 'S' 'S' 'S' 'S' 'S' 'S' 'S' '                                                                                                                                                                                                                                                                                 |
|                                                                                                                                                                                      | PROJECT<br><b>GARI</b><br><b>GARI</b><br>PROJECT<br>7325 GA<br>SUITE 1<br>SUITE 1<br>DALLAS<br>COUNTY:<br>COUNTY:                                                                                                                                                                                                                |
|                                                                                                                                                                                      | PROJECT NAME:<br><b>GARLAND &amp;</b><br>PROJECT ADDRESS:<br>7325 GASTON AVE:<br>SUITE 100<br>DALLAS, TX 75214<br>COUNTY:<br>DALLAS                                                                                                                                                                                              |
|                                                                                                                                                                                      | STORE #: 22121                                                                                                                                                                                                                                                                                                                   |
|                                                                                                                                                                                      | CPN/PROJECT #: 57348-001                                                                                                                                                                                                                                                                                                         |
|                                                                                                                                                                                      | CMA PROJECT #: 13108.013                                                                                                                                                                                                                                                                                                         |
|                                                                                                                                                                                      | DESIGN MANAGER: IVAN PEREZ                                                                                                                                                                                                                                                                                                       |
|                                                                                                                                                                                      | CONSTRUCTION KATHY TRAVIS                                                                                                                                                                                                                                                                                                        |
|                                                                                                                                                                                      | SHEET TITLE:                                                                                                                                                                                                                                                                                                                     |
|                                                                                                                                                                                      | ENLARGED SITE                                                                                                                                                                                                                                                                                                                    |
| LEED:                                                                                                                                                                                | PLANS                                                                                                                                                                                                                                                                                                                            |
|                                                                                                                                                                                      | 4                                                                                                                                                                                                                                                                                                                                |
| REFER TO DESIGN SPECIFICATIONS<br>SHEET(S) FOR LEED COMPLIANCE                                                                                                                       |                                                                                                                                                                                                                                                                                                                                  |
| INFORMÁTION.                                                                                                                                                                         | A-102                                                                                                                                                                                                                                                                                                                            |
|                                                                                                                                                                                      | ISSUE DATE: 07/03/14                                                                                                                                                                                                                                                                                                             |