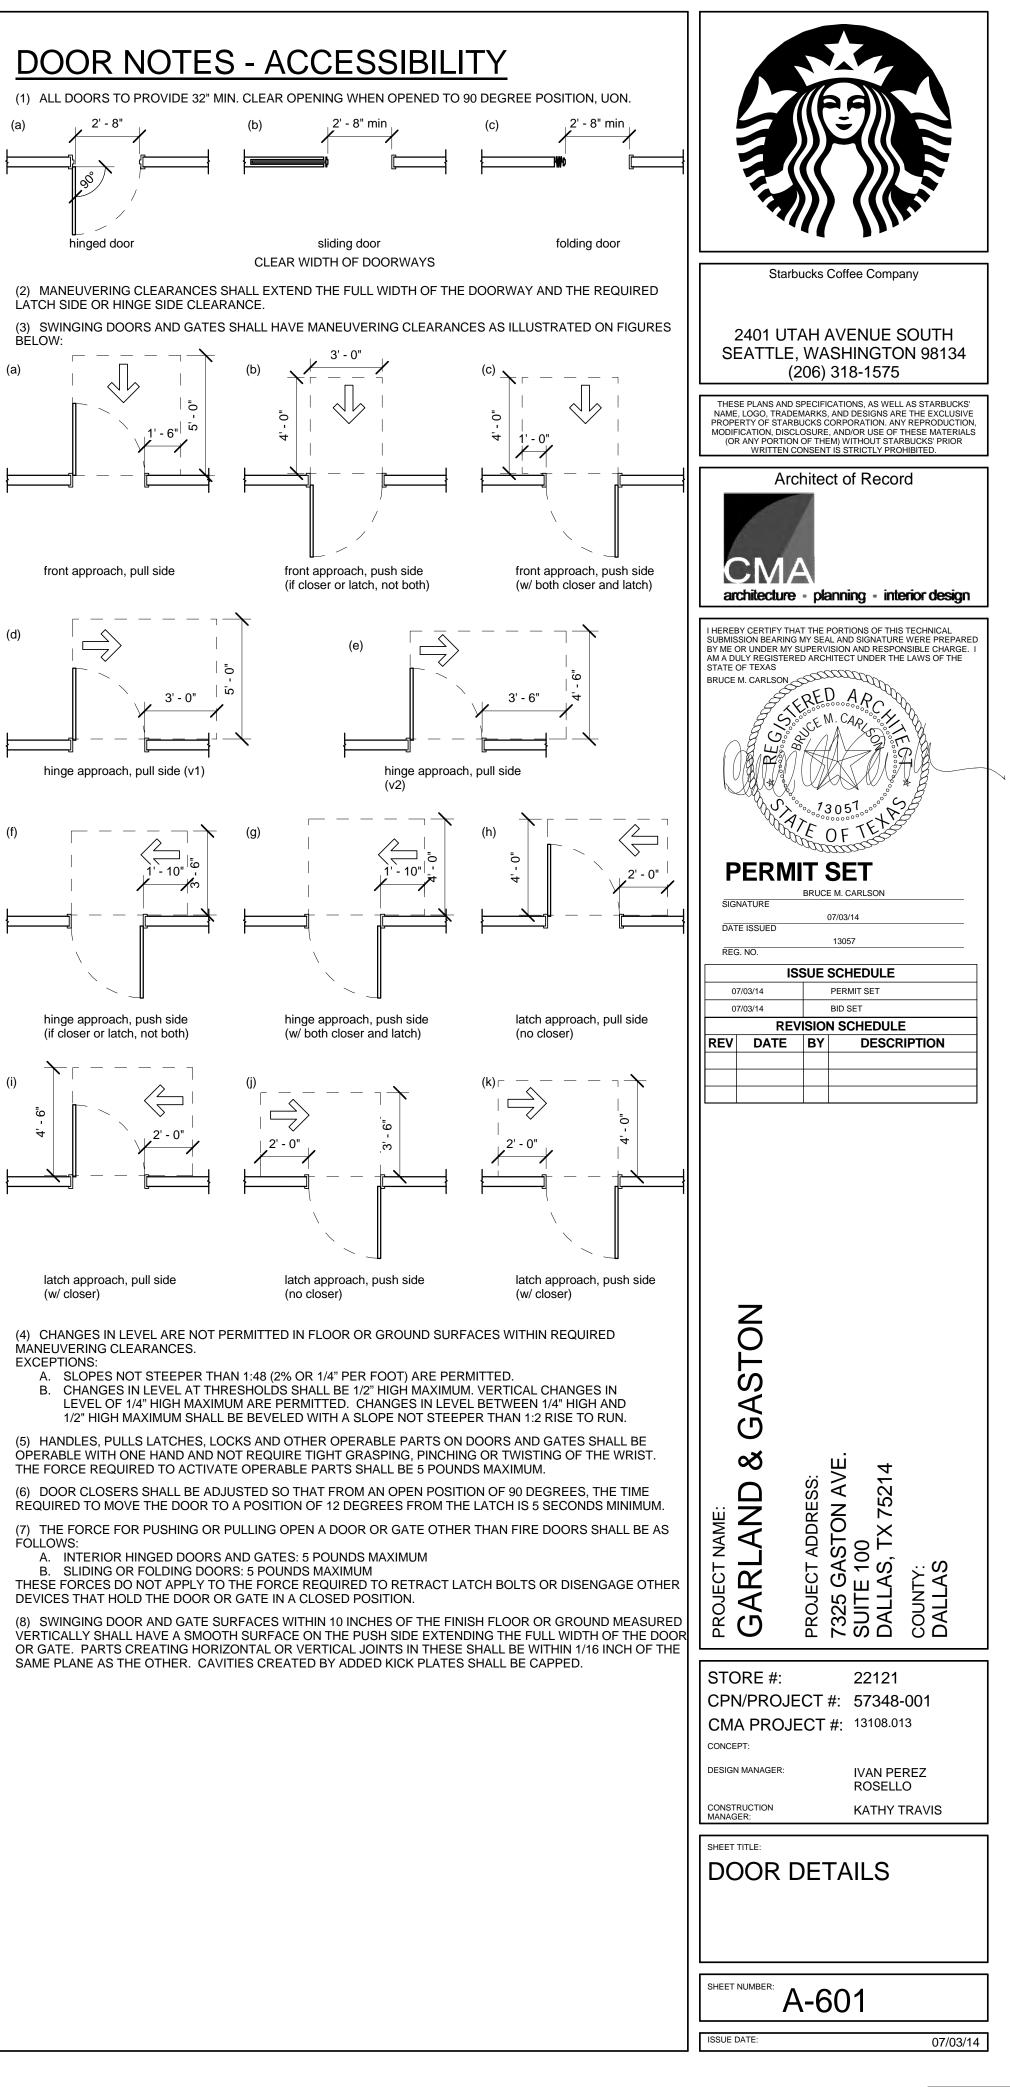

2:\Users\hharris\Documents\13108.013\_GARLAND & GATSON\_A\_2013\_CENTRAL\_hharris.rvt

| Starbucks Coffee Company                                                                                                                                                                                                                                                                                                                                                                                                                                                                                                                                                                                                                                                                                                                                                                                                                                                                                                                                                                                                                                                                                                                                                                                                                                                                                                                                                                                                                                                                                                                                                                                                                                                                                                                                                                                                                                                                                                                                                                                                                                                                                                                                                                                                                                                                                                                                                                                        |
|-----------------------------------------------------------------------------------------------------------------------------------------------------------------------------------------------------------------------------------------------------------------------------------------------------------------------------------------------------------------------------------------------------------------------------------------------------------------------------------------------------------------------------------------------------------------------------------------------------------------------------------------------------------------------------------------------------------------------------------------------------------------------------------------------------------------------------------------------------------------------------------------------------------------------------------------------------------------------------------------------------------------------------------------------------------------------------------------------------------------------------------------------------------------------------------------------------------------------------------------------------------------------------------------------------------------------------------------------------------------------------------------------------------------------------------------------------------------------------------------------------------------------------------------------------------------------------------------------------------------------------------------------------------------------------------------------------------------------------------------------------------------------------------------------------------------------------------------------------------------------------------------------------------------------------------------------------------------------------------------------------------------------------------------------------------------------------------------------------------------------------------------------------------------------------------------------------------------------------------------------------------------------------------------------------------------------------------------------------------------------------------------------------------------|
| 2401 UTAH AVENUE SOUTH<br>SEATTLE, WASHINGTON 98134<br>(206) 318-1575                                                                                                                                                                                                                                                                                                                                                                                                                                                                                                                                                                                                                                                                                                                                                                                                                                                                                                                                                                                                                                                                                                                                                                                                                                                                                                                                                                                                                                                                                                                                                                                                                                                                                                                                                                                                                                                                                                                                                                                                                                                                                                                                                                                                                                                                                                                                           |
| THESE PLANS AND SPECIFICATIONS, AS WELL AS STARBUCKS'<br>NAME, LOGO, TRADEMARKS, AND DESIGNS ARE THE EXCLUSIVE<br>PROPERTY OF STARBUCKS CORPORATION. ANY REPRODUCTION,<br>MODIFICATION, DISCLOSURE, AND/OR USE OF THESE MATERIALS<br>(OR ANY PORTION OF THEM) WITHOUT STARBUCKS' PRIOR<br>WRITTEN CONSENT IS STRICTLY PROHIBITED.                                                                                                                                                                                                                                                                                                                                                                                                                                                                                                                                                                                                                                                                                                                                                                                                                                                                                                                                                                                                                                                                                                                                                                                                                                                                                                                                                                                                                                                                                                                                                                                                                                                                                                                                                                                                                                                                                                                                                                                                                                                                               |
| Architect of Record                                                                                                                                                                                                                                                                                                                                                                                                                                                                                                                                                                                                                                                                                                                                                                                                                                                                                                                                                                                                                                                                                                                                                                                                                                                                                                                                                                                                                                                                                                                                                                                                                                                                                                                                                                                                                                                                                                                                                                                                                                                                                                                                                                                                                                                                                                                                                                                             |
| I HEREBY CERTIFY THAT THE PORTIONS OF THIS TECHNICAL<br>SUBMISSION BEARING MY SEAL AND SIGNATURE WERE PREPARED<br>BY ME OR UNDER MY SUPERVISION AND RESPONSIBLE CHARGE. I<br>AM A DULY REGISTERED ARCHITECT UNDER THE LAWS OF THE<br>STATE OF TEXAS<br>BRUCE M. CARLSON                                                                                                                                                                                                                                                                                                                                                                                                                                                                                                                                                                                                                                                                                                                                                                                                                                                                                                                                                                                                                                                                                                                                                                                                                                                                                                                                                                                                                                                                                                                                                                                                                                                                                                                                                                                                                                                                                                                                                                                                                                                                                                                                         |
| $S_{1}^{\circ} = 0$                                                                                                                                                                                                                                                                                                                                                                                                                                                                                                                                                                                                                                                                                                                                                                                                                                                                                                                                                                                                                                                                                                                                                                                                                                                                                                                                                                                                                                                                                                                                                                                                                                                                                                                                                                                                                                                                                                                                                                                                                                                                                                                                                                                                                                                                                                                                                                                             |
| PERMIT SET<br>BRUCE M. CARLSON<br>SIGNATURE<br>07/03/14                                                                                                                                                                                                                                                                                                                                                                                                                                                                                                                                                                                                                                                                                                                                                                                                                                                                                                                                                                                                                                                                                                                                                                                                                                                                                                                                                                                                                                                                                                                                                                                                                                                                                                                                                                                                                                                                                                                                                                                                                                                                                                                                                                                                                                                                                                                                                         |
| DATE ISSUED 13057 REG. NO. ISSUE SCHEDULE                                                                                                                                                                                                                                                                                                                                                                                                                                                                                                                                                                                                                                                                                                                                                                                                                                                                                                                                                                                                                                                                                                                                                                                                                                                                                                                                                                                                                                                                                                                                                                                                                                                                                                                                                                                                                                                                                                                                                                                                                                                                                                                                                                                                                                                                                                                                                                       |
| 07/03/14         PERMIT SET           07/03/14         BID SET                                                                                                                                                                                                                                                                                                                                                                                                                                                                                                                                                                                                                                                                                                                                                                                                                                                                                                                                                                                                                                                                                                                                                                                                                                                                                                                                                                                                                                                                                                                                                                                                                                                                                                                                                                                                                                                                                                                                                                                                                                                                                                                                                                                                                                                                                                                                                  |
| REVISION SCHEDULE       REV     DATE     BY     DESCRIPTION                                                                                                                                                                                                                                                                                                                                                                                                                                                                                                                                                                                                                                                                                                                                                                                                                                                                                                                                                                                                                                                                                                                                                                                                                                                                                                                                                                                                                                                                                                                                                                                                                                                                                                                                                                                                                                                                                                                                                                                                                                                                                                                                                                                                                                                                                                                                                     |
| PROJECT NAME:<br><b>CARLAND &amp; GASTON</b><br>PROJECT ADDRESS:<br>7325 GASTON AVE:<br>7325 GASTON AVE:<br>7326 GASTON AVE:<br>7326 GASTON AVE:<br>7326 GASTON AVE:<br>7326 GASTON AVE:<br>7326 GASTON AVE:<br>7326 GASTON AVE:<br>7327 TABLES:<br>7327 TABLES:<br>7326 GASTON AVE:<br>7326 GASTON AVE:<br>7327 TABLES:<br>7326 GASTON AVE:<br>7327 TABLES:<br>7327 TABLES |
| STORE #:       22121         CPN/PROJECT #:       57348-001         CMA PROJECT #:       13108.013         CONCEPT:       13108.013                                                                                                                                                                                                                                                                                                                                                                                                                                                                                                                                                                                                                                                                                                                                                                                                                                                                                                                                                                                                                                                                                                                                                                                                                                                                                                                                                                                                                                                                                                                                                                                                                                                                                                                                                                                                                                                                                                                                                                                                                                                                                                                                                                                                                                                                             |
| DESIGN MANAGER:<br>IVAN PEREZ<br>ROSELLO<br>CONSTRUCTION<br>MANAGER:<br>KATHY TRAVIS                                                                                                                                                                                                                                                                                                                                                                                                                                                                                                                                                                                                                                                                                                                                                                                                                                                                                                                                                                                                                                                                                                                                                                                                                                                                                                                                                                                                                                                                                                                                                                                                                                                                                                                                                                                                                                                                                                                                                                                                                                                                                                                                                                                                                                                                                                                            |
| SHEET TITLE:<br>SITE DETAILS                                                                                                                                                                                                                                                                                                                                                                                                                                                                                                                                                                                                                                                                                                                                                                                                                                                                                                                                                                                                                                                                                                                                                                                                                                                                                                                                                                                                                                                                                                                                                                                                                                                                                                                                                                                                                                                                                                                                                                                                                                                                                                                                                                                                                                                                                                                                                                                    |
| SHEET NUMBER: A-104                                                                                                                                                                                                                                                                                                                                                                                                                                                                                                                                                                                                                                                                                                                                                                                                                                                                                                                                                                                                                                                                                                                                                                                                                                                                                                                                                                                                                                                                                                                                                                                                                                                                                                                                                                                                                                                                                                                                                                                                                                                                                                                                                                                                                                                                                                                                                                                             |
| ISSUE DATE: 07/03/14                                                                                                                                                                                                                                                                                                                                                                                                                                                                                                                                                                                                                                                                                                                                                                                                                                                                                                                                                                                                                                                                                                                                                                                                                                                                                                                                                                                                                                                                                                                                                                                                                                                                                                                                                                                                                                                                                                                                                                                                                                                                                                                                                                                                                                                                                                                                                                                            |

\Users\hharris\Documents\13108.013\_GARLAND & GATSON\_A\_2013\_CENTRAL\_hharris.rvt

|      | GENERAL NOTES:                                                                                                                                                                            |                                                                                                                                                                                                                                   |
|------|-------------------------------------------------------------------------------------------------------------------------------------------------------------------------------------------|-----------------------------------------------------------------------------------------------------------------------------------------------------------------------------------------------------------------------------------|
|      | A GC TO VERIFY ALL DIMENSIONS AND NOTIFY<br>STARBUCKS CM OF ANY DISCREPANCIES PRIOR TO<br>CONSTRUCTION. ALL DIMENSIONS TO BE TAKEN<br>FROM DESIGNATED DATUM POINT.                        |                                                                                                                                                                                                                                   |
|      | B GC TO VERIFY CONDITION AND CONSTRUCTION OF<br>FOUNDATION PRIOR TO SAW-CUTTING/CORING.<br>NOTIFY STARBUCKS CM AND ARCHITECT                                                              |                                                                                                                                                                                                                                   |
|      | IMMEDIATELY WITH ANY DISCREPANCIES.                                                                                                                                                       |                                                                                                                                                                                                                                   |
|      | D DO NOT SCALE DRAWINGS.                                                                                                                                                                  | Starbucks Coffee Company                                                                                                                                                                                                          |
|      | <ul> <li>REQUIREMENTS. REFER TO PLUMBING SHEETS FOR<br/>MORE INFORMATION.</li> <li>ALL STUB-UP DIMENSIONS ARE RELATIVE TO</li> </ul>                                                      | 2401 UTAH AVENUE SOUTH<br>SEATTLE, WASHINGTON 98134                                                                                                                                                                               |
|      | <ul> <li>FINISHED WALL LOCATIONS (SHOWN AS OUTLINES<br/>ON THIS PLAN). REFER TO CONSTRUCTION PLAN<br/>FOR WALL PLACEMENT.</li> <li>OO TO VERIEV LOCATIONS AND SITE OF EVICTING</li> </ul> | (206) 318-1575<br>THESE PLANS AND SPECIFICATIONS, AS WELL AS STARBUCKS'<br>NAME, LOGO, TRADEMARKS, AND DESIGNS ARE THE EXCLUSIVE<br>PROPERTY OF STARBUCKS CORPORATION. ANY REPRODUCTION,                                          |
|      | G GC TO VERIFY LOCATIONS AND SIZE OF EXISTING<br>GRADE BEAMS PRIOR TO TRENCHING AND / OR<br>PENETRATING SLAB. NOTIFY ARCHITECT OF ANY<br>CONFLICTS.                                       | MODIFICATION, DISCLOSURE, AND/OR USE OF THESE MATERIALS<br>(OR ANY PORTION OF THEM) WITHOUT STARBUCKS' PRIOR<br>WRITTEN CONSENT IS STRICTLY PROHIBITED.                                                                           |
|      | H GC TO COORDINATE WITH SPECIFIC TRADES AND SITE CONDITIONS TO DETERMINE LAYOUT OF TRENCHING.                                                                                             |                                                                                                                                                                                                                                   |
|      | J REFER TO PLUMBING SHEETS FOR SPECIFICATIONS<br>OF PLUMBING FIXTURES AND SCHEDULES.                                                                                                      | CMA<br>architecture - planning - interior design                                                                                                                                                                                  |
|      |                                                                                                                                                                                           | I HEREBY CERTIFY THAT THE PORTIONS OF THIS TECHNICAL<br>SUBMISSION BEARING MY SEAL AND SIGNATURE WERE PREPARED<br>BY ME OR UNDER MY SUPERVISION AND RESPONSIBLE CHARGE. I<br>AM A DULY REGISTERED ARCHITECT UNDER THE LAWS OF THE |
|      |                                                                                                                                                                                           | STATE OF TEXAS<br>BRUCE M. CARLSON                                                                                                                                                                                                |
|      |                                                                                                                                                                                           | CAP CAP                                                                                                                                                                                                                           |
|      | KEYED NOTES:                                                                                                                                                                              | $S_{13051}$                                                                                                                                                                                                                       |
|      | 1 FLOOR SINK. REFER TO PLUMBING SHEETS.                                                                                                                                                   | PERMIT SET                                                                                                                                                                                                                        |
|      | 2 WASTE LINE PENETRATIONS. REFER TO PLUMBING SHEETS.                                                                                                                                      | SIGNATURE<br>                                                                                                                                                                                                                     |
|      | 3 STUB-UP PENETRATIONS. REFER TO ELECTRICAL SHEETS.                                                                                                                                       | ISSUE SCHEDULE 07/03/14 PERMIT SET                                                                                                                                                                                                |
|      | <ul> <li>4 FLOOR DRAIN. REFER TO PLUMBING SHEETS.</li> <li>5 HOSE BIB PROVIDED BY LANDLORD AT 18" AFF.</li> <li>5 REFER TO PLUMBING SHEETS.</li> </ul>                                    | 07/03/14     BID SET       REVISION SCHEDULE       REV     DATE     BY       DESCRIPTION                                                                                                                                          |
|      | 6 MOP SINK. REFER TO PLUMBING SHEETS.                                                                                                                                                     |                                                                                                                                                                                                                                   |
|      | 7 LEAVE-OUT TO ALLOW FOR A MINIMUM OF 6"<br>CLEARANCE ON ALL SIDES OF PENETRATION.<br>GC TO ADJUST AS NEEDED.                                                                             |                                                                                                                                                                                                                                   |
|      | 8 EXISTING LEAVE-OUTS BY LANDLORD.                                                                                                                                                        |                                                                                                                                                                                                                                   |
|      | 9 EXISTING GREASE TRAP BY LANDLORD.                                                                                                                                                       |                                                                                                                                                                                                                                   |
|      | (10) ELECTRICAL SHEETS.                                                                                                                                                                   |                                                                                                                                                                                                                                   |
|      |                                                                                                                                                                                           | & GASTON                                                                                                                                                                                                                          |
|      |                                                                                                                                                                                           | AS <sup>-</sup>                                                                                                                                                                                                                   |
|      |                                                                                                                                                                                           | l Ф i д l                                                                                                                                                                                                                         |
|      |                                                                                                                                                                                           | AME:<br>AND &<br>TON AVE<br>TX 75214                                                                                                                                                                                              |
|      |                                                                                                                                                                                           | LAL<br>ASTO<br>3, TX                                                                                                                                                                                                              |
|      |                                                                                                                                                                                           | PROJECT NAME:<br><b>GARLAND &amp;</b><br>PROJECT ADDRESS:<br>7325 GASTON AVE<br>SUITE 100<br>DALLAS, TX 75214<br>COUNTY:<br>DALLAS                                                                                                |
|      |                                                                                                                                                                                           | STORE #: 22121                                                                                                                                                                                                                    |
|      |                                                                                                                                                                                           | CPN/PROJECT #: 57348-001<br>CMA PROJECT #: <sup>13108.013</sup>                                                                                                                                                                   |
|      | LEGEND:                                                                                                                                                                                   | CONCEPT:<br>DESIGN MANAGER: IVAN PEREZ<br>ROSELLO                                                                                                                                                                                 |
|      |                                                                                                                                                                                           | CONSTRUCTION KATHY TRAVIS                                                                                                                                                                                                         |
|      | NEW WALLS       EXISTING WALLS                                                                                                                                                            | PENETRATION PLAN                                                                                                                                                                                                                  |
|      | — — — — — GRADE BEAMS/ PIERS                                                                                                                                                              |                                                                                                                                                                                                                                   |
| PLAN |                                                                                                                                                                                           | SHEET NUMBER: A-112                                                                                                                                                                                                               |
|      |                                                                                                                                                                                           | ISSUE DATE: 07/03/14                                                                                                                                                                                                              |

| WAL    | L BLOCKING                                   | KEY     |                                                          |                                                  |
|--------|----------------------------------------------|---------|----------------------------------------------------------|--------------------------------------------------|
| SYMBOL | ITEM                                         | WEIGHT  | HEIGHT                                                   | APPROX. WID                                      |
| Â      | WORKROOM HAND SINK                           | 125 LBS | 3'-0" TO 3'-4"                                           | 2'-6" BEHIND SINK                                |
| В      | SHELVES ABOVE 3-COMP SINK                    | 200 LBS | 5'-8" TO 6'-0"                                           | 8'-0" CENTERED ABOV<br>SINK                      |
| C      | SHELVES AND DATA RACK AT<br>MANAGER'S DESK   | 300 LBS | 1/2" ACX<br>PLYWOOD                                      | 7'-0" CENTERED ABOV<br>MANAGER'S DESK AN<br>RACK |
| D      | RESTROOM GRAB BARS                           | 250 LBS | 2'-6" TO 3'-0"                                           | 5'-0" AROUND WC                                  |
| Ē      | RESTROOM HAND SINK                           | 200 LBS | 3'-0" TO 3'-4"                                           | 2'-6" BEHIND SINK                                |
| F      | UPPER STORAGE (CUBBY)<br>CABINETS AT BACKBAR | 300 LBS | 6'-1" TO 7'-10"                                          | EXTENT OF BACKBAR<br>CASEWORK                    |
| G      | DIAPER CHANGING STATION                      | 300 LBS | 4'-0" TO 6'-6"                                           | 2'-10" BEHIND TABLE                              |
| H      | DRIVE THRU COMMUNICATIONS<br>EQUIPMENT       | 100 LBS | 4'-0" TO 6'-6"                                           | 4'-0" BEHIND POS AND<br>AT DRIVE THRU WIND       |
| L      | RESTROOM PARTITION                           | 300 LBS | VERIFY WITH<br>PARTITION<br>INSTALLATION<br>INSTRUCTIONS | PARTITION CONNECT                                |

|               |                  | GENERAL NOTES:                                                                                                                                                                                            |                                                                                                                                                                                                                                                                                        |
|---------------|------------------|-----------------------------------------------------------------------------------------------------------------------------------------------------------------------------------------------------------|----------------------------------------------------------------------------------------------------------------------------------------------------------------------------------------------------------------------------------------------------------------------------------------|
| DTH           | TYPE<br>1B/A-501 | A GC TO VERIFY ALL DIMENSIONS AND NOTIFY<br>STARBUCKS CM OF ANY DISCREPANCIES PRIOR TO<br>CONSTRUCTION. ALL DIMENSIONS TO BE TAKEN FROM                                                                   |                                                                                                                                                                                                                                                                                        |
| VE 3-COMP     | 1A/A-501         | DESIGNATED DATUM POINT.<br>B ALL DIMENSIONS ARE FROM FINISH FACE, UON.                                                                                                                                    |                                                                                                                                                                                                                                                                                        |
| VE<br>ND DATA | 1B/A-501         | C VERIFY SPECIFIED DOOR(S) WILL ACCEPT FALCON<br>LOCK CORE(S). FALCON LOCK CORE SUPPLY IS BY<br>STARBUCKS. COORDINATE ORDER AND DELIVERY<br>FROM LOCKNET (800.887.4307), PROVIDING MINIMUM                |                                                                                                                                                                                                                                                                                        |
|               | 1B/A-501         | SCHEDULING NOTICE OF 4WKS. FALCON LOCK CORE<br>(S) FINISH TO MATCH LOCKSET FINISH. FALCON LOCK<br>CORE(S) TO BE INSTALLED ON THE DAY OF<br>TURNOVER.                                                      | Starbucks Coffee Company                                                                                                                                                                                                                                                               |
|               | 1B/A-501         | D VERIFY ALL EXISTING DOORS, HARDWARE AND<br>FRAMES MEET STARBUCKS AND/OR CODE<br>REQUIREMENTS.                                                                                                           | 2401 UTAH AVENUE SOUTH                                                                                                                                                                                                                                                                 |
| R UPPER       | 1C/A-501         | E IF EXISTING EXTERIOR ENTRANCE THRESHOLD<br>EXCEEDS REQUIRED MAXIMUM HEIGHT OF 1/2",<br>REMOVE AND REPLACE WITH ACCESSIBLE                                                                               | SEATTLE, WASHINGTON 98134<br>(206) 318-1575                                                                                                                                                                                                                                            |
| D BARISTA     | 1B/A-501         | THRESHOLD. CHANGES IN LEVEL BETWEEN 1/4" HIGH<br>MINIMUM & 1/2" HIGH MAXIMUM SHALL BE BEVELED<br>WITH A SLOPE NOT STEEPER THAN 1:2.                                                                       | THESE PLANS AND SPECIFICATIONS, AS WELL AS STARBUCKS'<br>NAME, LOGO, TRADEMARKS, AND DESIGNS ARE THE EXCLUSIVE<br>PROPERTY OF STARBUCKS CORPORATION. ANY REPRODUCTION,<br>MODIFICATION, DISCLOSURE, AND/OR USE OF THESE MATERIALS<br>(OR ANY PORTION OF THEM) WITHOUT STARBUCKS' PRIOR |
| DOW           | 1A/A-501         | (F) TYPES, DETAILS AND SCHEDULES.<br>(G) DO NOT SCALE DRAWINGS                                                                                                                                            | Architect of Record                                                                                                                                                                                                                                                                    |
| FION AT       | 1C/A-501         | H REFER TO A-501 FOR WALL TYPES                                                                                                                                                                           |                                                                                                                                                                                                                                                                                        |
|               |                  |                                                                                                                                                                                                           | architecture - planning - interior design                                                                                                                                                                                                                                              |
|               |                  | KEYED NOTES:                                                                                                                                                                                              | I HEREBY CERTIFY THAT THE PORTIONS OF THIS TECHNICAL<br>SUBMISSION BEARING MY SEAL AND SIGNATURE WERE PREPARED                                                                                                                                                                         |
|               |                  | 1 ALL DOORS TO PROVIDE 32" MIN. CLEAR OPENING<br>WHEN OPENED TO 90 DEGREE POSITION, UON.                                                                                                                  | BY ME OR UNDER MY SUPERVISION AND RESPONSIBLE CHARGE. I<br>AM A DULY REGISTERED ARCHITECT UNDER THE LAWS OF THE<br>STATE OF TEXAS<br>BRUCE M. CARLSON                                                                                                                                  |
|               |                  | 2 5/8 " TILE BACKER BOARD ON BACKBAR/RESTROOM<br>WETSIDE WALLS.<br>3 EXISTING COLUMN. GC TO VERIFY SIZE AND                                                                                               | Source M. CAP                                                                                                                                                                                                                                                                          |
|               |                  | <ul> <li>3) EXISTING COLUMN. GC TO VERIFY SIZE AND<br/>LOCATION IN FIELD. GC TO NOTIFY ARCHITECT AND<br/>STARBUCKS CM IF ANY DISCREPANCIES.</li> <li>C. ELECTRICAL PANELS. REFER TO ELECTRICAL</li> </ul> |                                                                                                                                                                                                                                                                                        |
|               |                  | (4) SHEETS<br>(5) LOCATION OF CENTRAL SWITCHING BANK. REFER TO                                                                                                                                            | 5, 0, 13057, 00° SA<br>ATE OF TELS                                                                                                                                                                                                                                                     |
|               |                  | $\bigcirc$ ELECTRICAL SHEETS.                                                                                                                                                                             | PERMIT SET                                                                                                                                                                                                                                                                             |
|               |                  | <ul> <li>CENTER. COORDINATE WITH STARBUCKS CM.<br/>REFER TO ELECTRICAL SHEETS.</li> <li>(7) EXISTING STOREFRONT</li> </ul>                                                                                | SIGNATURE           07/03/14           DATE ISSUED           13057                                                                                                                                                                                                                     |
|               |                  | 8 EXISTING DOOR WITH NEW LOCKS AND VARIOUS<br>HARDWARE COMPONENTS. COORDINATE FINAL LIST<br>OF ITEMS WITH STARBUCKS CM.                                                                                   | REG. NO.           ISSUE SCHEDULE           07/03/14         PERMIT SET                                                                                                                                                                                                                |
|               |                  | 9 MOTION SENSOR / LIGHT SWITCH AT RESTROOMS.<br>REFER TO ELECTRICAL SHEETS.                                                                                                                               | 07/03/14     BID SET       REVISION SCHEDULE       REV     DATE     BY       DESCRIPTION                                                                                                                                                                                               |
|               |                  | 10 FLOOR RECEPTACLES BELOW COMMUNITY TABLE.<br>COORDINATE WITH STARBUCKS CM. REFER TO<br>ELECTRICAL SHEETS.                                                                                               |                                                                                                                                                                                                                                                                                        |
|               |                  | ELECTRICAL SHEETS.                                                                                                                                                                                        |                                                                                                                                                                                                                                                                                        |
|               |                  |                                                                                                                                                                                                           |                                                                                                                                                                                                                                                                                        |
|               |                  |                                                                                                                                                                                                           |                                                                                                                                                                                                                                                                                        |
|               |                  |                                                                                                                                                                                                           |                                                                                                                                                                                                                                                                                        |
|               |                  |                                                                                                                                                                                                           |                                                                                                                                                                                                                                                                                        |
|               |                  |                                                                                                                                                                                                           | GASTON                                                                                                                                                                                                                                                                                 |
|               |                  |                                                                                                                                                                                                           |                                                                                                                                                                                                                                                                                        |
|               |                  |                                                                                                                                                                                                           | SS: SVE: 214                                                                                                                                                                                                                                                                           |
|               |                  |                                                                                                                                                                                                           | ECT NAME:<br>RLAND 8<br>ECT ADDRESS:<br>GASTON AVE<br>E 100<br>AS, TX 75214<br>TY:<br>AS                                                                                                                                                                                               |
|               |                  | WALL LEGEND KEY:                                                                                                                                                                                          | PROJECT NAME:<br><b>GARLAND</b><br>PROJECT ADDRESS:<br>7325 GASTON AV<br>SUITE 100<br>DALLAS, TX 7521<br>COUNTY:<br>DALLAS                                                                                                                                                             |
|               |                  | NEW FULL HEIGHT WALL                                                                                                                                                                                      | PROJE<br>PROJE<br>SUIT<br>DALL<br>DALL<br>DALL                                                                                                                                                                                                                                         |
|               |                  | NEW HEAVY GAUGE WALL                                                                                                                                                                                      | STORE #: 22121<br>CPN/PROJECT #: 57348-001                                                                                                                                                                                                                                             |
|               |                  | EXISTING WALL                                                                                                                                                                                             | CMA PROJECT #: 13108.013<br>CONCEPT:                                                                                                                                                                                                                                                   |
|               |                  |                                                                                                                                                                                                           | DESIGN MANAGER: IVAN PEREZ<br>ROSELLO<br>CONSTRUCTION KATHY TRAVIS                                                                                                                                                                                                                     |
|               |                  | WALL TYPE INDICATOR.                                                                                                                                                                                      | MANAGER:                                                                                                                                                                                                                                                                               |
|               |                  |                                                                                                                                                                                                           | FLOOR PLAN                                                                                                                                                                                                                                                                             |
|               |                  | LEED:                                                                                                                                                                                                     |                                                                                                                                                                                                                                                                                        |
| PLAN          |                  | REFER TO DESIGN SPECIFICATIONS<br>SHEET(S) FOR LEED COMPLIANCE<br>INFORMATION.                                                                                                                            | SHEET NUMBER: A-120                                                                                                                                                                                                                                                                    |
|               |                  |                                                                                                                                                                                                           | ISSUE DATE: 07/03/14                                                                                                                                                                                                                                                                   |

07/03/14

|                                                                                                                                                                                                                                                                                                                                                                                                                                                                                                                                                                                                                                                                                                                                                                                                                                                                                                                                                                                                                                                                                                                                                                                                                                                                                                                                                                                                                                                                                                                                                                                                                                                                                                                                                                                                                                                                                                                                                                                                                                                                                                                                                                                                                                                                                                                                                                                                                                                                                              | $\bigcirc$                                                                                                                                                                                                                                                                                                                                                                                                                                                                                                                                                                                                                                                                                                                                                                                                                                                    |                                                                                                                                                                                                                                                                                                                                                                                                                                                                                                                                                                                                                                                                                                                                                                                                                                                                                                                                                                                                                                                                                                                                                                                                                                                                                                                                                                                                                                                                                                                                                                                                                                                                                                                                                                                                                                                                                                                                                                               |
|----------------------------------------------------------------------------------------------------------------------------------------------------------------------------------------------------------------------------------------------------------------------------------------------------------------------------------------------------------------------------------------------------------------------------------------------------------------------------------------------------------------------------------------------------------------------------------------------------------------------------------------------------------------------------------------------------------------------------------------------------------------------------------------------------------------------------------------------------------------------------------------------------------------------------------------------------------------------------------------------------------------------------------------------------------------------------------------------------------------------------------------------------------------------------------------------------------------------------------------------------------------------------------------------------------------------------------------------------------------------------------------------------------------------------------------------------------------------------------------------------------------------------------------------------------------------------------------------------------------------------------------------------------------------------------------------------------------------------------------------------------------------------------------------------------------------------------------------------------------------------------------------------------------------------------------------------------------------------------------------------------------------------------------------------------------------------------------------------------------------------------------------------------------------------------------------------------------------------------------------------------------------------------------------------------------------------------------------------------------------------------------------------------------------------------------------------------------------------------------------|---------------------------------------------------------------------------------------------------------------------------------------------------------------------------------------------------------------------------------------------------------------------------------------------------------------------------------------------------------------------------------------------------------------------------------------------------------------------------------------------------------------------------------------------------------------------------------------------------------------------------------------------------------------------------------------------------------------------------------------------------------------------------------------------------------------------------------------------------------------|-------------------------------------------------------------------------------------------------------------------------------------------------------------------------------------------------------------------------------------------------------------------------------------------------------------------------------------------------------------------------------------------------------------------------------------------------------------------------------------------------------------------------------------------------------------------------------------------------------------------------------------------------------------------------------------------------------------------------------------------------------------------------------------------------------------------------------------------------------------------------------------------------------------------------------------------------------------------------------------------------------------------------------------------------------------------------------------------------------------------------------------------------------------------------------------------------------------------------------------------------------------------------------------------------------------------------------------------------------------------------------------------------------------------------------------------------------------------------------------------------------------------------------------------------------------------------------------------------------------------------------------------------------------------------------------------------------------------------------------------------------------------------------------------------------------------------------------------------------------------------------------------------------------------------------------------------------------------------------|
|                                                                                                                                                                                                                                                                                                                                                                                                                                                                                                                                                                                                                                                                                                                                                                                                                                                                                                                                                                                                                                                                                                                                                                                                                                                                                                                                                                                                                                                                                                                                                                                                                                                                                                                                                                                                                                                                                                                                                                                                                                                                                                                                                                                                                                                                                                                                                                                                                                                                                              |                                                                                                                                                                                                                                                                                                                                                                                                                                                                                                                                                                                                                                                                                                                                                                                                                                                               | ZIER                                                                                                                                                                                                                                                                                                                                                                                                                                                                                                                                                                                                                                                                                                                                                                                                                                                                                                                                                                                                                                                                                                                                                                                                                                                                                                                                                                                                                                                                                                                                                                                                                                                                                                                                                                                                                                                                                                                                                                          |
|                                                                                                                                                                                                                                                                                                                                                                                                                                                                                                                                                                                                                                                                                                                                                                                                                                                                                                                                                                                                                                                                                                                                                                                                                                                                                                                                                                                                                                                                                                                                                                                                                                                                                                                                                                                                                                                                                                                                                                                                                                                                                                                                                                                                                                                                                                                                                                                                                                                                                              | LOCAL JURISDICTION. FIRE SUPPRESSION DESIGN TO                                                                                                                                                                                                                                                                                                                                                                                                                                                                                                                                                                                                                                                                                                                                                                                                                |                                                                                                                                                                                                                                                                                                                                                                                                                                                                                                                                                                                                                                                                                                                                                                                                                                                                                                                                                                                                                                                                                                                                                                                                                                                                                                                                                                                                                                                                                                                                                                                                                                                                                                                                                                                                                                                                                                                                                                               |
| ADDITIC GELING THE, IF CREMANY IF DO TABLE ARE     ADDITICAL MARKER FOR APPROVE REDURATION     SUBMIT PRIMILIER LAYOUT TO STAREBUCK     OWNERS ON ANALORS FOR APPROVED LIVE     WHEN GODENING AND ARE NOT ALLOYED USE     WHEN GODENING AND ARE CONTINUED     WHEN GODENING AND ARE FER TO A 122     WHEN GODENING ARE FER TO                                                                                                                                                                                                                                                                                                                                                                        |                                                                                                                                                                                                                                                                                                                                                                                                                                                                                                                                                                                                                                                                                                                                                                                                                                                               |                                                                                                                                                                                                                                                                                                                                                                                                                                                                                                                                                                                                                                                                                                                                                                                                                                                                                                                                                                                                                                                                                                                                                                                                                                                                                                                                                                                                                                                                                                                                                                                                                                                                                                                                                                                                                                                                                                                                                                               |
| <ul> <li>Construction of the second construction of the second construc</li></ul>                                                                                                                                                                                                                                                                                                                                                         | ACOUSTIC CEILING TILE. IF PENDANT HEADS ARE                                                                                                                                                                                                                                                                                                                                                                                                                                                                                                                                                                                                                                                                                                                                                                                                                   |                                                                                                                                                                                                                                                                                                                                                                                                                                                                                                                                                                                                                                                                                                                                                                                                                                                                                                                                                                                                                                                                                                                                                                                                                                                                                                                                                                                                                                                                                                                                                                                                                                                                                                                                                                                                                                                                                                                                                                               |
| <ul> <li>DISTALLATION.</li> <li>PART BURGES MUTCHARLAGEOUNT COLORE ODD<br/>MUELT BOOKDEL.</li> <li>PREVENT COLORE AND CALL CELLING<br/>ODD RETURNS, LOOK.</li> <li>PREVENT COLORE AND AND COLORITON CELLING<br/>MUELT BOOKDE COLOR THE MUELT BOOK THE MUELT<br/>SAME COLOR ACCELLING TO RETURN BOOKDE COLOR<br/>MUCHANICAL SHEETS.</li> <li>MERTER COLORE COLOR THE MUELT BOOKDE COLOR<br/>MUELT BOOKDE AND STACKER AND DEPENDERS BUE<br/>MUELT BOOKDE AND AND STACKER AND AND COLOR AND AND AND AND AND AND AND AND AND AND</li></ul>                                                                                                                                                                                                                                                                                                                                                                                                                                                                                                                                                      | CONCEAL SUPPLY PIPING WITHIN SOFFIT. GC TO SUBMIT SPRINKLER LAYOUT TO STARBUCKS'                                                                                                                                                                                                                                                                                                                                                                                                                                                                                                                                                                                                                                                                                                                                                                              |                                                                                                                                                                                                                                                                                                                                                                                                                                                                                                                                                                                                                                                                                                                                                                                                                                                                                                                                                                                                                                                                                                                                                                                                                                                                                                                                                                                                                                                                                                                                                                                                                                                                                                                                                                                                                                                                                                                                                                               |
| <ul> <li>STRENDORS MUTIONAL ACCOUNT TO CAR CODE<br/>MARKA DEVERTIONAL ACCOUNT TO CAR CODE<br/>MARKA DEVERTIONAL ACCOUNT TO CAR CODE<br/>MEDIANS, USA.</li> <li>DENERTIANS, USA.</li> <li>PROVING BERDAMENTA ALL CELLING<br/>PROVING BERDAMENTA CODEFUSERS.</li> <li>PHARTAR, USA, DEPENDE BERDAMENTA<br/>PARTALL HAVAC DUCT, REALA PORTINGA OF STORE<br/>PROVING BERDAMENTA ALL PORTING AND ALL<br/>PROVINCIAL SUPERAL<br/>PROVINCIAL SUPERAL<br/>PROV</li></ul> |                                                                                                                                                                                                                                                                                                                                                                                                                                                                                                                                                                                                                                                                                                                                                                                                                                                               | Starbucks Coffee Company                                                                                                                                                                                                                                                                                                                                                                                                                                                                                                                                                                                                                                                                                                                                                                                                                                                                                                                                                                                                                                                                                                                                                                                                                                                                                                                                                                                                                                                                                                                                                                                                                                                                                                                                                                                                                                                                                                                                                      |
| <ul> <li>Characterization of centrations of purpusers/entrations of centrations of the construction of the centration of the centratio</li></ul>                                                                                                                                                                                                                                                                                                                                                         | STARBUCKS NATIONAL ACCOUNT "COLOR CODE"<br>WHEN ORDERING PAINTS. REFER TO I-601 FOR                                                                                                                                                                                                                                                                                                                                                                                                                                                                                                                                                                                                                                                                                                                                                                           | 2401 UTAH AVENUE SOUTH                                                                                                                                                                                                                                                                                                                                                                                                                                                                                                                                                                                                                                                                                                                                                                                                                                                                                                                                                                                                                                                                                                                                                                                                                                                                                                                                                                                                                                                                                                                                                                                                                                                                                                                                                                                                                                                                                                                                                        |
| <ul> <li>PROVUE CROMMET AT ALL CELLING<br/>PHETERTATIONS FOR RULL DESIGN AT EACL CONTINUENCE<br/>MACHINEL SHEETS.</li> <li>PHATTAL, UNAC DUCK SHEETS OF PARTI<br/>SHEETS CONTINUENCES TO RECEIVE FINA AROS TROP<br/>SHEETS CONTINUENCES TO RECEIVE FINA<br/>SHEETS CONTINUENCES TO RECEIVE FINA AROS TROP<br/>SHEETS CONTINUENCES TO RECEIVE</li></ul>                                                                                                                                                                     | E DIMENSION TO CENTERLINE OF DIFFUSERS/VENTS                                                                                                                                                                                                                                                                                                                                                                                                                                                                                                                                                                                                                                                                                                                                                                                                                  | ,                                                                                                                                                                                                                                                                                                                                                                                                                                                                                                                                                                                                                                                                                                                                                                                                                                                                                                                                                                                                                                                                                                                                                                                                                                                                                                                                                                                                                                                                                                                                                                                                                                                                                                                                                                                                                                                                                                                                                                             |
| <ul> <li>PHORTINATIONS FOR INTENT CALL PROPERTS.</li> <li>PHERTINATIONS FOR INTENT CALL PAR ECONOTIONING<br/>MICHANCI SHEARD SECONOTIONING<br/>MICHANCI SHEARD SECONOTIONING MICHANCI<br/>MICHANCI SHEARD SECONOTIONING MICHANCI<br/>MICHANCI SHEARD SECONOTIONING MICHANCI<br/>MICHANCI SHEARD SECONOTIONING MICHANCI SHEARD SECONOTIONING<br/>MICHANCI SHEARD SECONOTIONING MICHANCI SHEARD SECONOTIONING<br/>MICHANCI SHEARD SECONOTIONING MICHANCI SHEARD</li></ul>                                                                                                                                      |                                                                                                                                                                                                                                                                                                                                                                                                                                                                                                                                                                                                                                                                                                                                                                                                                                                               | NAME, LOGO, TRADEMARKS, AND DESIGNS ARE THE EXCLUSI                                                                                                                                                                                                                                                                                                                                                                                                                                                                                                                                                                                                                                                                                                                                                                                                                                                                                                                                                                                                                                                                                                                                                                                                                                                                                                                                                                                                                                                                                                                                                                                                                                                                                                                                                                                                                                                                                                                           |
| <ul> <li>WACC MARCHINE SHEETS.</li> <li>WETCH TO WALL PRIME SCHEDULES FOR PAINT<br/>SPECIFICATIONS.</li> <li>PARTITAL HAVE DUTTS HAVE DEFLUEES FOR PAINT<br/>SPECIFICATIONS.</li> <li>PARTITAL HAVE DUTTS HAVE DEFLUEES FOR PAINT<br/>SPECIFICATIONS.</li> <li>PARTITAL HAVE DUTTS HAVE DEFLUEES FOR<br/>SPECIFICATIONS.</li> <li>ALL PAINTED SUFFACES TO RECEIVE MIN. ONE COAT<br/>SPECIFICATIONS.</li> <li>ALL PAINTED SUFFACES TO RECEIVE MIN. ONE COAT<br/>SPECIFICATIONS. CALL TO VERITY NUMBERS<br/>MATCH THE COLORS CALLED FOR STABLOOKS<br/>SMOOTH HAUER ROOK JAC-4212.</li> <li>DO NOT SCALE DRAWINGS.</li> <li>FOR LIGHTING INFORMATION REFER TO A-122</li> <li>WHERE ACOUSTICAL CENING MEETS WALL<br/>BEVENT AND ELIVER THE SPECIFICATION<br/>CILLING MILER ROOK TO A PACE AT<br/>2000 SUBJECT AS INTICATED AT PACKED.</li> <li>WHERE ACOUSTICAL CENING MEETS WALL<br/>BEVENT AND ELIVER THE ADDREAR PROVIDE<br/>SMOOTH HINGH RADY SUBAR ADDREAR<br/>WITH MEET MORE TO ACTION AND DIFFUSER SIZE<br/>WITH MEET MORE TO MALL REFERS TO<br/>MICH MEET AND TO CARD ADDREAR PROVIDE<br/>SMOOTH TAINED HEAD SUBJECT TO ACTION<br/>MEET MACH REFLUCE CLOCATION AND DIFFUSER SIZE<br/>WITH MEET MONOTH AND MICH APPECABLES TO<br/>MICH MEET ALL CELLING PAINT COLOR ADDUST TO A PACE AD<br/>2000 SUBJECT TO MICH AND ADDREAR SIZE<br/>WITH MEET MONOTH AND AND ADDUST AD<br/>2000 SUBJECT TO MICH AND ADDUST AD<br/>2000 SUBJECT THE ADDREAR SIZE<br/>WITH MEET MEET MEET STO<br/>MICH ADDREAL SHEETS.</li> <li>WINDOW SHADES AT STOREFRONT<br/>CONSTRUCTION AS AT PACE AD CELLING<br/>WITH MEET MEET STORE AT A DECORDINATION AND ADDEFN AD<br/>2000 SUBJECT TO MARKET SECONT<br/>WITH MEET MEET STORE AT A CONSTRUCTION<br/>DURAL MEET MEET STORE AT A CONSTRUCTION<br/>CONSTRUCTION AS AND AND A PACE CALL LOOSED<br/>AND ADDREAL SHEETS.</li> <li>WINDOW SHADES AT STOREFRONT<br/>THE CAREMENT ON CONSTRUCTION ADDREAL<br/>3TAREMENT CONSTRUCTION ADDREAL SHEETS.</li> <li< td=""><td>PENETRATIONS FOR FIXTURES/ SUPPORTS.</td><td>MODIFICATION, DISCLOSURE, AND/OR USE OF THESE MATERIA<br/>(OR ANY PORTION OF THEM) WITHOUT STARBUCKS' PRIOR</td></li<></ul>                                                                                       | PENETRATIONS FOR FIXTURES/ SUPPORTS.                                                                                                                                                                                                                                                                                                                                                                                                                                                                                                                                                                                                                                                                                                                                                                                                                          | MODIFICATION, DISCLOSURE, AND/OR USE OF THESE MATERIA<br>(OR ANY PORTION OF THEM) WITHOUT STARBUCKS' PRIOR                                                                                                                                                                                                                                                                                                                                                                                                                                                                                                                                                                                                                                                                                                                                                                                                                                                                                                                                                                                                                                                                                                                                                                                                                                                                                                                                                                                                                                                                                                                                                                                                                                                                                                                                                                                                                                                                    |
| <ul> <li>Second controls</li> <li>PARTIAL ROUTING OF FURSERS, RECENCE ON PERCENCE, THE ROUTING OF STORE ALL CONTROL OF STORE ALL CONTROL OF STORE CONTROL THROUGH OUT RETAIL CONTROL OF STORE CONTROL OF S</li></ul>                                                                                                                                                                                                                                                                                                                                                             | (HVAC) SHOWN FOR DESIGN INTENT ONLY. REFER TO                                                                                                                                                                                                                                                                                                                                                                                                                                                                                                                                                                                                                                                                                                                                                                                                                 | Architect of Record                                                                                                                                                                                                                                                                                                                                                                                                                                                                                                                                                                                                                                                                                                                                                                                                                                                                                                                                                                                                                                                                                                                                                                                                                                                                                                                                                                                                                                                                                                                                                                                                                                                                                                                                                                                                                                                                                                                                                           |
| <ul> <li>RECESSED SPEARERS &amp; LIGHT TRIM MINRS THE<br/>SAME COLOR AS DELING ON SOFTE UDX PYRICAL<br/>THROUGH OUT RETAIL PORTION OF STORE.</li> <li>ALL PAINT DESIGNATIONS TO EXTERD AROUND<br/>OUTSIDE CORRESS, UDX.</li> <li>AL PAINT DESIGNATIONS TO EXTERD AROUND<br/>OUTSIDE CORRESS, UDX.</li> <li>BONT SCALE DRAWINGS.</li> <li>FOR LIGHTING INFORMATION REFER TO A-122</li> <li>DO NOT SCALE DRAWINGS.</li> <li>FOR LIGHTING INFORMATION REFER TO A-122</li> <li>DO NOT SCALE DRAWINGS.</li> <li>FOR LIGHTING INFORMATION REFER TO A-122</li> <li>MURTER COULSE CALLED OUT. CONTACT<br/>PHYLLIS MILE REGOVER 24-272.</li> <li>DO NOT SCALE DRAWINGS.</li> <li>FOR LIGHTING INFORMATION REFER TO A-122</li> <li>MURTER COULSE CALLED OUT. CONTACT<br/>PHYLLIS MILE REGOVER 24-272.</li> <li>MURTER COULSE TO CONTACT<br/>PHYLLIS MILE REGOVER 24-272.</li> <li>MURTER COULSE DATE DATE AROUND CONTACT<br/>PHYLLIS MILE REGOVER 24-272.</li> <li>MURTER COULSE DATE DATE AROUND REFER TO A-122</li> <li>MURTER COULSE DATE AROUND REFER TO A-122</li> <li>MURTER COULSE DATE AROUND REFER TO A-122</li> <li>MURTER COULSE DATE AROUND REFER TO METAIL COLLING AND DIFFUSER SIZE<br/>MILE AND COURSE AND TOTOR ACCURATE AROUND REFER<br/>TO REFER TO MECHANICAL SHEETS.</li> <li>MURTER CONTERNATION REFER SOLE AND DIFFUSER SIZE<br/>MILE AND CONFIGURATION WITH A MINIMUM OF FF<br/>DICEMANICAL SHEETS.</li> <li>MURTER THE MERCATURE ESTACKED IN A<br/>WORKTON MILE AND PARTICLE DELING THES TO<br/>MICHANICAL SHEETS.</li> <li>MURTER TO MECHANICAL SHEETS.</li> <li>MURTER TERRERATURE ESTACKED INA</li></ul>                                                                                                                                                                                                                                                                                                                                                                                                                                  |                                                                                                                                                                                                                                                                                                                                                                                                                                                                                                                                                                                                                                                                                                                                                                                                                                                               |                                                                                                                                                                                                                                                                                                                                                                                                                                                                                                                                                                                                                                                                                                                                                                                                                                                                                                                                                                                                                                                                                                                                                                                                                                                                                                                                                                                                                                                                                                                                                                                                                                                                                                                                                                                                                                                                                                                                                                               |
| <ul> <li>ALL DANTED SUBJECTOR CELLE POR<br/>SPECIFICATIONS</li> <li>ALL PAINT DESIGNATIONS TO EXTEND AROUND<br/>OUTSIDE COMMERS. UCM<br/>SPECIFICATIONS</li> <li>COMMERS LOB OUT. SPECIFIC AMBRDATE<br/>SPECIFICATIONS CALLE OUT. CONTACT<br/>PMULIS MILLER (M0) 442-472.</li> <li>DO NOT SCALE DRAWINGS</li> <li>O MULTED THE ADDRAWING AND ARD AT PLANDARD AND ARD ARD AND ARD AND ARD AND ARD AND ARD AND ARD ARD AND ARD ARD AND ARD ARD AND ARD AND ARD AND ARD ARD AND AND ARD AND ARD AND ARD AND A</li></ul>                                                                                                                                                                                                                                                                                                                                                                                                                                             | RECESSED SPEAKERS & LIGHT TRIM RINGS THE<br>SAME COLOR AS CEILING OR SOFFIT, UON. TYPICAL                                                                                                                                                                                                                                                                                                                                                                                                                                                                                                                                                                                                                                                                                                                                                                     |                                                                                                                                                                                                                                                                                                                                                                                                                                                                                                                                                                                                                                                                                                                                                                                                                                                                                                                                                                                                                                                                                                                                                                                                                                                                                                                                                                                                                                                                                                                                                                                                                                                                                                                                                                                                                                                                                                                                                                               |
| <ul> <li>ALL PAINT DESIGNATIONS TO EXTEND AROUND OUTSIDE COMMENS UNABLES STATEMENCS SECURITY OF A COMMENS OF A COMMENS</li></ul>                                                                                                                                                                                                                                                                                                                                                         | ALL PAINTED SURFACES TO RECEIVE MIN. ONE COAT<br>PRIMER - SEE PAINT SCHEDULE FOR                                                                                                                                                                                                                                                                                                                                                                                                                                                                                                                                                                                                                                                                                                                                                                              | I HEREBY CERTIFY THAT THE PORTIONS OF THIS TECHNICAL<br>SUBMISSION BEARING MY SEAL AND SIGNATURE WERE PREPAP<br>BY ME OR UNDER MY SUPERVISION AND RESPONSIBLE CHARG                                                                                                                                                                                                                                                                                                                                                                                                                                                                                                                                                                                                                                                                                                                                                                                                                                                                                                                                                                                                                                                                                                                                                                                                                                                                                                                                                                                                                                                                                                                                                                                                                                                                                                                                                                                                           |
| <ul> <li>APRISTRONG CELING TIES PER STARENCISS</li> <li>APRISTRONG CELING TIES PER STARENCISS</li> <li>APRISTRONG CELING TIES PER STARENCISS</li> <li>FOR LIGHTING INFORMATION REFER TO A 122</li> <li>DONOT SCALE DRAWINGS.</li> <li>FOR LIGHTING INFORMATION REFER TO A 122</li> </ul> <b>EXEYED NOTES:</b> <ul> <li>MERCENCE CONSTRUCTION SCALE OF THE STARENCES</li> <li>WHERE ACOUSTICAL CELING MEETS WALL<br/>PROVIDE ANGLE WALL MOLDING, AND MATCH<br/>CELING STOR OLCON WHEN APPLICABLE.</li> <li>RESTROOM EXHAUST FAN.</li> <li>CORRESOFTT AS INDICATED AT BACKBAR, PROVIDE<br/>SMOOTH, FINISH READY SUFFACE.</li> <li>NEW MENU BOARDS AT BOCKBAR UPPER CUBBIES.</li> <li>MINDOW SHADES AT STOREFRONT</li> <li>DIFFUSERSRETURNS AT FACE OF CELING<br/>METOTIONAL REFAIL CELING THES TO<br/>MATCHET THERMONISTAT FOR ACL UNIT AT 48'<br/>AFF, REFER TO MECHANICAL SHEETS.</li> <li>WUNDOW SHADES AT STOREFRONT</li> <li>MULTIPLE THERMOSTAT STARL CELING THES TO<br/>MATCHET DELECTING AND AFFUC CAP<br/>DODUCTION WITH A NUMBER STARENCE OF<br/>STORING THE COMFUNATION WITH A NUMBER STARENCE OF<br/>STORING THE COMFUNCTION WITH A NUMBER STARENCE OF<br/>STORING THE COMFUNCTION WITH A NUMBER STARENCE OF<br/>STORING THE COMFUNCTION STARENCE OR THE THE STARENCE OF<br/>STORING THE COMFUNCTION STARENCE OF<br/>STORING THE COMFUNCTION STARENCE OF<br/>STORING THE COMFUNE AND A PEVE CAP CODE<br/>STORING THE COMFUNE AND A PEVE CAP CODE<br/>STORING THE COMFUNE AND A SECON THE COMPONENT AND A SECON THE COMFUNE AND A SECON THE COMPONENT AND A SECON THE C</li></ul>                                                                                                                                                                                                                                                                                                                   | ALL PAINT DESIGNATIONS TO EXTEND AROUND                                                                                                                                                                                                                                                                                                                                                                                                                                                                                                                                                                                                                                                                                                                                                                                                                       | STATE OF TEXAS                                                                                                                                                                                                                                                                                                                                                                                                                                                                                                                                                                                                                                                                                                                                                                                                                                                                                                                                                                                                                                                                                                                                                                                                                                                                                                                                                                                                                                                                                                                                                                                                                                                                                                                                                                                                                                                                                                                                                                |
| <ul> <li>PHYLLIS MILLER (200) 442-4212.</li> <li>D DN OT SCALE DRAWINGS.</li> <li>FOR LIGHTING INFORMATION REFER TO A-122</li> <li>FOR LIGHTING INFORMATION REFER TO A-122</li> <li>FOR LIGHTING INFORMATION REFER TO A-122</li> <li><b>KEYED NOTES:</b> <ul> <li>WHERE ACOUSTICAL CELLING MEETS WALL, PROVIDE ANGLE WALL CALL CELLING, AND MATCH CELING SIDE CALL CELLING MEETS WALL, PROVIDE ANGLE WALL MUCLING, AND MATCH CELING SIDE CALL CELLING MEETS WALL, SPECTRU AND MATCH CELING SIDE CALL CELLING MEETS WALL, SWEETS.</li> <li>CONSTRUCTION STAT AS INCLOSED AT BACKBAR, PROVIDE SMOOTH, FINISH READY SURFACE.</li> <li>WINDOW SHADES AT STOREFRONT</li> <li>DIFTUSERSRETURNS AT FACE OF CELING</li> <li>MUCHANGE BELOW EACH THERMOSTAT, FOR AC UNIT AT 49'A FF, REFER TO MECHANICAL SHEETS.</li> <li>WINDOW SHADES AT STOREFRONT</li> <li>DIFTUSERSRETURNS AT FACE OF CELING</li> <li>MUCHANGE BELOW EACH THERMOSTAT, FOR AC UNIT AT 49'A FF, REFER TO MECHANICAL SHEETS.</li> <li>WINDOW SHADES AT STOREFRONT</li> <li>MUCHANGE BELOW EACH DUA A LECTING WITH APPORT OF A COMPARISATION WITH A MINIMUM OF STAREFER TO MECHANICAL SHEETS.</li> <li>MUCHANGE BELOW EACH DUA A LECTING STATICTION MANAGER STARE STARED ECONSTRUCTION SET ATTRUCT CAMBRA THE COMPARISATION SCIENT TO THAL CONSTRUCTION SET ATTRUCT CAMBRA THE COMPARISATION STATICTION SET ATTRUCT STARE COORDINATE WITH ACCARED SPONT.</li> <li>APPROXIMATE VICINITY FOR SECURITY CAMERAS TSTAREUCKS CONSTRUCTION MANAGER AND SCIENT WEID ACCERES POINT.</li> <li>APPROXIMATE VICINITY FOR WIFI ACCESS POINT.</li> <li>APPROXIMATE VICINITY FOR WIFI ACCESS</li></ul></li></ul>                                                                                                                                                                                                                                                                                                                                       | K ARMSTRONG CEILING TILES PER STARBUCKS<br>SPECIFICATIONS. CALL TO VERIFY NUMBERS                                                                                                                                                                                                                                                                                                                                                                                                                                                                                                                                                                                                                                                                                                                                                                             | KREW. CAP                                                                                                                                                                                                                                                                                                                                                                                                                                                                                                                                                                                                                                                                                                                                                                                                                                                                                                                                                                                                                                                                                                                                                                                                                                                                                                                                                                                                                                                                                                                                                                                                                                                                                                                                                                                                                                                                                                                                                                     |
| <ul> <li>M FOR LIGHTING INFORMATION REFER TO A-122</li> <li>M FOR LIGHTING INFORMATION REFER TO A-123</li> <li>M CALIGHTING INFORMATION REFER TO A-123</li> <li>M WHERE ACOUSTICAL CLEINS MEETS WALL<br/>CELLING GRID COLOR WHEN APPLICABLE.</li> <li>RESTROOM EMHAUST FAN.</li> <li>SWB SOFTIT AS INDICATED AT BACKBAR, PROVIDE<br/>SUMOTH, FINISH READY SURFACE.</li> <li>M CORDINATE DUCTLOCATION AND DIFFUSER SIZE<br/>WITH MECHANICAL SHEETS.</li> <li>M WINDOW SHADES AT STOREFRONT</li> <li>MUCHANGE BELOW EACH THERMOSTAT. REFER TO<br/>MECHANICAL SHEETS.</li> <li>MUCHANGE BELOW EACH MANAGERS DESK FOR<br/>FUTURE USE.</li> <li>MUCHANGE BELOW EACH MANAGERS DESK FOR<br/>FUTON THE CHANICAL SHEETS.</li> <li>MUCHANGE BELOW EACH MANAGERS DESK FOR<br/>FUTON THE CHANICAL SHEETS.</li> <li>MUCHANGE BELOW EACH MANAGERS DESK FOR<br/>FUTON THE CHANICAL SHEETS.</li> <li>MANAGER EACH MANAGERS DESK FOR<br/>FUTON THE CONSTRUCTION SET AFF.</li> <li>MANAGER EACH MANAGERS DESK FOR<br/>FUTON THE CONSTRUCTION SET AFF.</li> <li>MANAGER EACH DAR TON WHI AACCESS POINT.</li> <li>MARKEN KUNNTY FOR WHEI AACCESS POINT.</li> <li>MANDERE VIONTY FOR WHEI AACCESS POINT.</li> <li>MANDERE KAND SHACT LOCATION<br/>SHEETS.</li> <li>MANDERE VIONTY FOR WHEI AACCESS POINT.</li> <li>MANDERE KAND SHACT LOCATION MANAGERS DESK TO<br/>SHEETS.</li> <li>MANDERE SACT LOCATION AND AGERS AND<br/>SECURITY CENTRY FOR WHEI ACCESS POINT.</li> <li>MANDERE KAND SHEETS.</li> <li< td=""><td>MATCH THE COLORS CALLED OUT. CONTACT</td><td></td></li<></ul>                                                                                                                                                                                                   | MATCH THE COLORS CALLED OUT. CONTACT                                                                                                                                                                                                                                                                                                                                                                                                                                                                                                                                                                                                                                                                                                                                                                                                                          |                                                                                                                                                                                                                                                                                                                                                                                                                                                                                                                                                                                                                                                                                                                                                                                                                                                                                                                                                                                                                                                                                                                                                                                                                                                                                                                                                                                                                                                                                                                                                                                                                                                                                                                                                                                                                                                                                                                                                                               |
| <ul> <li>APPROXIMATE VICINITY FOR SECURITY COMMENSE</li> <li>MALL MOUNTED THERMOSTAT SHALL BE STACKED AT ACKBAR, PROVIDE</li> <li>SOURD SOFTA SINDICATED AT TACKBAR, PROVIDE</li> <li>SOW MENU BOARDS AT BACKBAR, PROVIDE</li> <li>WITHOU CHANICAL SHEETS.</li> <li>MUNDOW SHADES AT STOREFRONT</li> <li>MALL MOUNTED THERMOSTAT FOR ACUMITAT 48".</li> <li>MUNDOW SHADES AT STOREFRONT</li> <li>MUNDOW SHADES AND A PYC CAP</li> <li>MUNDOW SHADES AND A PYC CAP</li> <li>MUNDOW SHADES AND A PYC CAP</li> <li>MUNDOW SHADES CONSTRUCTION STAFFRONT</li> <li>MUNDOW SHADES CONSTRUCTION MANAGER AND SCHOW MITH A PYC CAP</li> <li>MUNDOW SHADES CONSTRUCTION MANAGER AND SCHOW MITH A PYC CAP</li> <li>MUNDOW SHADES CONSTRUCTION MANAGER AND SCHOW MITH A PYC CAP</li> <li>MUNDOW SHADES CONSTRUCTION MANAGER AND SCHOW MITH A PYC CAP</li> <li>MUNDOW SHADES CONSTRUCTION MANAGER AND SCHOW MITH A PYC CAP</li> <li>MUNDOW SHADES CONSTRUCTION MANAGER AND SCHOW MI</li></ul>                                                                                                                                                                                                                                                                                                                                                                                                                                                                                                                             | L DO NOT SCALE DRAWINGS.                                                                                                                                                                                                                                                                                                                                                                                                                                                                                                                                                                                                                                                                                                                                                                                                                                      | المرابع         <                                                                                                                                                                                                                                                                                                                                                                                                                                                                                                                                                                                                                             |
| <ul> <li>BUGE &amp; COREGON</li> <li>BUGE &amp; COREGON<td>(M) FOR LIGHTING INFORMATION REFER TO A-122</td><td>TE OF TELS</td></li></ul>                                                                                                                                                                                                                                                                                 | (M) FOR LIGHTING INFORMATION REFER TO A-122                                                                                                                                                                                                                                                                                                                                                                                                                                                                                                                                                                                                                                                                                                                                                                                                                   | TE OF TELS                                                                                                                                                                                                                                                                                                                                                                                                                                                                                                                                                                                                                                                                                                                                                                                                                                                                                                                                                                                                                                                                                                                                                                                                                                                                                                                                                                                                                                                                                                                                                                                                                                                                                                                                                                                                                                                                                                                                                                    |
| <ul> <li>WHERE ACOUSTICAL CELLING MEETS WALL,<br/>PROVIDE ANDLE WALL MOLDING, AND MATCH<br/>CELLING GRID COLOR WHEN APPLICABLE.</li> <li>WHERE ACOUSTICAL CELLING MEETS WALL,<br/>PROVIDE ANDLE WALL MOLDING, AND MATCH<br/>CELING GRID COLOR WHEN APPLICABLE.</li> <li>RESTROOM EXHAUST FAN.</li> <li>GWB SOFFIT AS INDICATED AT BACKBAR, PROVIDE<br/>SIMOOTH, FINISH READY SURFACE.</li> <li>WINDOW SHADES AT BACKBAR, PROVIDE<br/>SIMOOTH, FINISH READY SURFACE.</li> <li>WINDOW SHADES AT STOREFRONT</li> <li>DIFFUSERS/RETURNS AT FACE OF CELLING</li> <li>WALL MOUNTED THERMOSTAT FOR AC UNIT AT 48'<br/>AFF. REFER TO MECHANICAL SHEETS.</li> <li>WALL MOUNTED THERMOSTAT FOR AC UNIT AT 48'<br/>AFF. REFER TO MECHANICAL SHEETS.</li> <li>WALL MOUNTED THERMOSTAT FOR AC UNIT AT 48'<br/>AFF. REFER TO MECHANICAL SHEETS.</li> <li>WALL MOUNTED THERMOSTAT FOR AC UNIT AT 48'<br/>AFF. REFER TO MECHANICAL SHEETS.</li> <li>WALL MOUNTED THERMOSTAT FOR AC UNIT AT 48'<br/>AFF. REFER TO MECHANICAL SHEETS.</li> <li>SC SHALL PROVIDE A 4' DIAMETER, SCHEDUL 60<br/>PVC PIPE SECTION. 3'YO LONG WITH A ANINALWOR 6'FO<br/>CONSTRUCTION OF THE PLEPOSE OF<br/>STORING THE CONSTRUCTION MANAGER BE STACKED IN A<br/>VERTICAL CONSTRUCTION SET AFTER<br/>STORAGE LOCATED NOT THE PLEPOSE OF<br/>STORING THE CONSTRUCTION MANAGER AND<br/>SECURITY VENDOR FOR THE PLEPOSE OF<br/>STORING THE CONSTRUCTION MANAGER AND<br/>SECURITY VENDOR FOR EVALL COORDINATE WITH<br/>STARBUCKS CONSTRUCTION MANAGER AND<br/>SECURITY VENDOR FOR EXACL LOCATION FOR<br/>HEREFAS.</li> <li>APPROXIMATE VICINITY FOR SECURITY CAMERAS<br/>TO BE LECATED CONSTRUCTION MANAGER<br/>APPROXIMATE VICINITY FOR SECURITY CAMERAS<br/>TO BE LECATED CONTICUTION MANAGER AND<br/>SECURITY VENDOR FOR EXACL LOCATION OF<br/>THE CAMERAS.</li> <li>APPROXIMATE VICINITY FOR WITH PASASES TO<br/>MATCH CELLENG, REFER TO MECHANICAL<br/>SHEETS.</li> </ul>                                                                                                                                                                                                                                                                                                                                                                                                                                                                                                                                                          |                                                                                                                                                                                                                                                                                                                                                                                                                                                                                                                                                                                                                                                                                                                                                                                                                                                               |                                                                                                                                                                                                                                                                                                                                                                                                                                                                                                                                                                                                                                                                                                                                                                                                                                                                                                                                                                                                                                                                                                                                                                                                                                                                                                                                                                                                                                                                                                                                                                                                                                                                                                                                                                                                                                                                                                                                                                               |
| <ul> <li>Image: State Sta</li></ul>                                                                                                                                                                                                                                                                                                                                                          |                                                                                                                                                                                                                                                                                                                                                                                                                                                                                                                                                                                                                                                                                                                                                                                                                                                               | SIGNATURE 07/03/14                                                                                                                                                                                                                                                                                                                                                                                                                                                                                                                                                                                                                                                                                                                                                                                                                                                                                                                                                                                                                                                                                                                                                                                                                                                                                                                                                                                                                                                                                                                                                                                                                                                                                                                                                                                                                                                                                                                                                            |
| <ul> <li>KEYED NOTES:</li> <li>WHERE ACOUSTICAL CELLING MEETS WALL,<br/>PROVIDE ANGLE WALL MOLDING, AND MATCH<br/>CELLING GRID COLOR WHEN APPLICABLE.</li> <li>RESTROOM EXHAUST FAN.</li> <li>GWB SOFFIT AS INDICATED AT BACKBAR, PROVIDE<br/>SMOOTH, FINISH READ'S SURFACE.</li> <li>COORDINATE DUCT LOCATION AND DIFFUSER SIZE<br/>WITH MECHANICAL SHEETS.</li> <li>NEW MENU BOARDS AT BACKBAR UPPER CUBBIES.</li> <li>WINDOW SHADES AT STOREFRONT</li> <li>DIFFUSERS/RETURNS AT FACE OF CELLING<br/>MUTTHE USE.</li> <li>WINDOW SHADES AT STOREFRONT</li> <li>DIFFUSERS/RETURNS AT FACE OF CELLING<br/>MUTTHE USE.</li> <li>WULL THLE THERMOSTAT FOR AC UNIT AT 48"<br/>AFF. REFER TO MECHANICAL SHEETS.</li> <li>WULL THLE THERMOSTAT FOR AC UNIT AT 48"<br/>AFF. REFER TO MECHANICAL SHEETS.</li> <li>REMORT TEMPERATURE SENSOR AT 80" AFF.<br/>REFER TO MECHANICAL SHEETS.</li> <li>REMORT TEMPERATURE SENSOR AT 80" AFF.<br/>STORAGE.</li> <li>APPROXIMATE VICINITY FOR SECURITY CAMERAS<br/>TO BE LOCATED O. GT DI COORDINATE<br/>STORAGER.</li> <li>APPROXIMATE VICINITY FOR SECURITY CAMERAS<br/>TO BE LOCATED O. GT DI COORDINATE<br/>STORAGE.</li> <li>APPROXIMATE VICINITY FOR SECURITY CAMERAS<br/>TO BE LOCATED O. GT DI COORDINATE<br/>STORAGE.</li> <li>APPROXIMATE VICINITY FOR SECURITY CAMERAS<br/>TO BE LOCATED O. GT DI COORDINATE<br/>STORAGE.</li> <li>APPROXIMATE VICINITY FOR SECURITY CAMERAS<br/>TO BE LOCATED O. GT DI COORDINATE<br/>STORAGE.</li> <li>APPROXIMATE VICINITY FOR SECURITY CAMERAS<br/>TO BE LOCATED O. GT DI COORDINATE<br/>STORAGE.</li> <li>APPROXIMATE VICINITY FOR WIFI ACCESS POINT.<br/>REFER TO BELCOTRIGAL SHEETS.</li> <li>APPROXIMATE VICINITY FOR WIFI ACCESS POINT.<br/>REFER TO BELCOTRIGAL SHEETS.</li> <li>EXPOSED DUCTWORK: PAINT WITH PS33-ES TO<br/>MATCH CELLING. REFER TO MECHANICAL<br/>SHEETS.</li> </ul>                                                                                                                                                                                                                                                                                                                                                                                                                                                                                                                                                                                                                 |                                                                                                                                                                                                                                                                                                                                                                                                                                                                                                                                                                                                                                                                                                                                                                                                                                                               | 13057<br>REG. NO.                                                                                                                                                                                                                                                                                                                                                                                                                                                                                                                                                                                                                                                                                                                                                                                                                                                                                                                                                                                                                                                                                                                                                                                                                                                                                                                                                                                                                                                                                                                                                                                                                                                                                                                                                                                                                                                                                                                                                             |
| 1       WHERE ACOUSTICAL CEILING MEETS WALL<br>PROVIDE ANGLE WALL MODDIG, AND MATCH<br>CEILING GRID COLOR WHEN APPLICABLE.         2       RESTROOM EXHAUST FAN.         3       GWB SOFFIT AS INDICATED AT BACKBAR, PROVIDE<br>SMOOTH, FINISH READY SURFACE.         4       COORDINATE DUCT LOCATION AND DIFFUSER SIZE<br>WITH MECHANICAL SHEETS.         5       NEW MENU BOARDS AT BACKBAR UPPER CUBBIES.         6       WINDOW SHADES AT STOREFRONT         7       DIFFUSERS/RETURNS AT FACE OF CEILING         8       AMALE MOLITICAL CONFIGURATION WITH A AMINIMUM OF 8'<br>VERTICAL CONFIGURATION WITH A MINIMUM OF 8'<br>CLEARANCE BELOW REACH THERMOSTAT. REFER TO<br>MECHANICAL SHEETS.         9       WALL MOUNTED THEERMOSTAT FOR AC UNIT AT 48'<br>AFF. REFER TO MECHANICAL SHEETS.         9       WALL MOUNTED THEERMOSTAT FOR AC UNIT AT 48'<br>AFF. REFER TO MECHANICAL SHEETS.         10       MULTIPLE THERMOSTATS SHALL BE STACKED IN A<br>VERTICAL CONFIGURATION WITH A MINIMUM OF 8'<br>CLEARANCE BELOW REACH THERMOSTAT. REFER TO<br>MECHANICAL SHEETS.         11       REMOTE TEMPERATURE SENSOR AT 60' AFF.<br>REFER TO MECHANICICION SET AFTER<br>CONSTRUCTION, 3C' DONG WITH A PVC CAP<br>ADHERED ON ONE EACH THERMOSTAT. REFER TO<br>MECHANICAL SHEETS.         12       GC SHALL PROVIDE A 4' DIAMETER, SCHEDULE 40<br>PVC PPC SECTION, 3-0' LONG WITH A PVC CAP<br>ADHERE DO NONE SHALL GOORDINATE<br>STORMER.         11       REMOTE TEMPERATURE SENSOR AT 60' AFF.<br>REFERED ON ONE COCORDINATE WITH<br>STARBUCKS CONSTRUCTION AND AGE AT AFTER<br>CONSTRUCTION, GC SHALL COORDINATE WITH<br>STARBUCKS CONSTRUCTION AMANAGER AND<br>SECURITY                                                                                                                                                                                                                                                                                                                                                                                                                                                                                                                                                                                                                                                                                                                                                                                                        |                                                                                                                                                                                                                                                                                                                                                                                                                                                                                                                                                                                                                                                                                                                                                                                                                                                               | 07/03/14 PERMIT SET                                                                                                                                                                                                                                                                                                                                                                                                                                                                                                                                                                                                                                                                                                                                                                                                                                                                                                                                                                                                                                                                                                                                                                                                                                                                                                                                                                                                                                                                                                                                                                                                                                                                                                                                                                                                                                                                                                                                                           |
| <ul> <li>WHERE ACQUSTICAL CEILING MEETS WALL<br/>PROVIDES ANGLE WALL MOLDING, AND MATCH<br/>CEILING GRID COLOR WHEN APPLICABLE.</li> <li>RESTROOM EXHAUST FAN.</li> <li>GWB SOFHT AS INDICATED AT BACKBAR, PROVIDE<br/>SMOOTH, FINISH READY SURFACE.</li> <li>COORDINATE DUCT LOCATION AND DIFFUSER SIZE<br/>WITH MECHANICAL SHEETS.</li> <li>NEW MENU BOARDS AT BACKBAR UPPER CUBBIES.</li> <li>WINDOW SHADES AT STOREFRONT</li> <li>DIFFUSERS/RETURNS AT FACE OF CEILING</li> <li>LEAVE (10) ADDITIONAL RETAIL CEILING PAINT COLOR ABOVE THE<br/>WORKROOM CEILING AT MANAGER'S DESK FOR<br/>FUTURE USE.</li> <li>WULL MOUNTED THERMOSTAT FOR AC UNIT AT 48"<br/>AFF. REFER TO MECHANICAL SHEETS.</li> <li>MULLIPLE THERMOSTATS SHALL BE STACKED IN A<br/>VERTICAL CONFIGURATION WITH A MINIMUM OF 8"<br/>CLEARANICAL SHEETS.</li> <li>MULLIPLE THERMOSTATS SHALL BE STACKED IN A<br/>VERTICAL CONFIGURATION WITH A MINIMUM OF 8"<br/>CLEARANICAL SHEETS.</li> <li>REMOTE TEMPERATURE SENSOR AT 60" AFF.<br/>REFER TO MECHANICAL SHEETS.</li> <li>GC SHALL PROVIDE A 4" DIAMA FYC CAPL<br/>ADHERED ON ONE EACH THERMOSTAT. REFER TO<br/>MECHANICAL SHEETS.</li> <li>GC SHALL PROVIDE A 4" DIAMA FYC CAPL<br/>ADHERE LOCATION OF FINAL COORDINATE<br/>STORMARE.</li> <li>GC SHALL PROVIDE A 4" DIAMA FYC CAPL<br/>ADHERE LOCATED, GC OF FINAL COORDINATE<br/>STORMARE.</li> <li>APPROXIMATE VICINITY FOR SECURITY CAMERAS<br/>TO BELOCATED, GC ON STRUCTION<br/>MANAGER.</li> <li>APPROXIMATE VICINITY FOR SECURITY CAMERAS<br/>TO BELOCATED, GC ONSTRUCTION<br/>MANAGER.</li> <li>EXPOSED DUCTWORK: PAINT WITH PS33-ES TO<br/>MATCH CEILING. REFER TO MECHANICAL<br/>SHEETS.</li> </ul>                                                                                                                                                                                                                                                                                                                                                                                                                                                                                                                                                                                                                                                                                                                                                                                                     | NETED NUTES.                                                                                                                                                                                                                                                                                                                                                                                                                                                                                                                                                                                                                                                                                                                                                                                                                                                  | REVISION SCHEDULE                                                                                                                                                                                                                                                                                                                                                                                                                                                                                                                                                                                                                                                                                                                                                                                                                                                                                                                                                                                                                                                                                                                                                                                                                                                                                                                                                                                                                                                                                                                                                                                                                                                                                                                                                                                                                                                                                                                                                             |
| <ul> <li>GWB SOFFIT AS INDICATED AT BACKBAR, PROVIDE<br/>SMOOTH, FINISH READY SURFACE.</li> <li>COORDINATE DUCT LOCATION AND DIFFUSER SIZE<br/>WITH MECHANICAL SHEETS.</li> <li>NEW MENU BOARDS AT BACKBAR UPPER CUBBIES.</li> <li>WINDOW SHADES AT STOREFRONT</li> <li>DIFFUSERS/RETURNS AT FACE OF CEILING</li> <li>LEAVE (10) ADDITIONAL RETAIL CEILING TILES TO<br/>MATCH RETAIL CEILING PAINT COLOR ABOVE THE<br/>WORKROOM CEILING AT MANAGER'S DESK FOR<br/>FUTURE USE.</li> <li>WALL MOUNTED THERMOSTAT FOR AC UNIT AT 48'<br/>AFF. REFER TO MECHANICAL SHEETS.</li> <li>MULTPE THERMOSTATS SHALL BE STACKED IN A<br/>VERTICAL CONFIGURATION WITH A MINIMUM OF 8'<br/>CLEARANCE BELLOW EACH THERMOSTAT. REFER TO<br/>MECHANICAL SHEETS.</li> <li>REMOTE TEMPERATURE SENSOR AT 60' AFF.</li> <li>GE SHALL PROVIDE A 4' DIAMETER, SCHEDULE 40<br/>PVC PIPE SECTION, 3'-0' LONG WITH A PVC CAP<br/>ADHERED OD ONG E NAND AVC CAP LOOSE<br/>FUT ON THE OTHER REND FOR THE PURPOSE OF<br/>STORMS TH ECONSTRUCTION RETATER<br/>CONSTRUCTION, GC SHALL COORDINATE<br/>STARBUCKS CONSTRUCTION ADAMAGER AND<br/>SECURITY VENDOR FOR EXACT LOCATION OF<br/>THE CAMBERS.</li> <li>APPROXIMATE VICINITY FOR SECURITY CAMERAS<br/>TO BE LOCATED, GC TO COORDINATE WITH<br/>STARBUCKS CONSTRUCTION ANAGER AND<br/>SECURITY VENDOR FOR EXACT LOCATION OF<br/>THE CAMBERS.</li> <li>APPROXIMATE VICINITY FOR WIFI ACCESS POINT.<br/>REFER TO ELECTRICAL SHEETS.</li> <li>EXPOSED DUCTWORK: PAINT WITH P533-ES TO<br/>MATCH CEILING, REFER TO MECHANICAL<br/>SHEET SI.</li> </ul>                                                                                                                                                                                                                                                                                                                                                                                                                                                                                                                                                                                                                                                                                                                                                                                                                                                                                                                      | PROVIDE ANGLE WALL MOLDING, AND MATCH                                                                                                                                                                                                                                                                                                                                                                                                                                                                                                                                                                                                                                                                                                                                                                                                                         |                                                                                                                                                                                                                                                                                                                                                                                                                                                                                                                                                                                                                                                                                                                                                                                                                                                                                                                                                                                                                                                                                                                                                                                                                                                                                                                                                                                                                                                                                                                                                                                                                                                                                                                                                                                                                                                                                                                                                                               |
| <ul> <li>SMOOTH, FINISH READY SURFACE.</li> <li>COORDINATE DUCT LOCATION AND DIFFUSER SIZE<br/>WITH MECHANICAL SHEETS.</li> <li>NEW MENU BOARDS AT BACKBAR UPPER CUBBIES.</li> <li>WINDOW SHADES AT STOREFRONT</li> <li>DIFFUSERS/RETURNS AT FACE OF CEILING</li> <li>LEAVE (10) ADDITIONAL RETAIL CEILING TILES TO<br/>MATCH RETAIL CEILING PAINT COLOR ABOVE THE<br/>WORKROOM CEILING AT MANAGER'S DESK FOR<br/>FUTURE USE.</li> <li>WALL MOUNTED THERMOSTAT FOR A/C UNIT AT 48°<br/>AFF. REFER TO MECHANICAL SHEETS.</li> <li>MULTIPLE THERMOSTATS SHALL BE STACKED IN A<br/>VERTICAL CONFIGURATION WITH A MINIMUM OF 8°<br/>CLEARANCE BELOW EACH THERMOSTAT. REFER TO<br/>MECHANICAL SHEETS.</li> <li>REMOTE TEMPERATURE SENSOR AT 60° AFF.</li> <li>GC SHALL PROVIDE A 4' DIAMETER, SCHEDULE 40<br/>PVC PIPE SECTION, 3° (LONG WITH A PVC CAP<br/>ADHERED ON ONE EACH THE PURPOSE OF<br/>STORING THE CONSTRUCTION SET AFTER<br/>STORAGE LOCATION OF FINAL CONSTRUCTION<br/>DOCUMENTS WITH STARBUCKS CONSTRUCTION<br/>MANAGER.</li> <li>APPROXIMATE VICINITY FOR SECURITY CAMERAS<br/>STORE LOCATION OF FINAL CONSTRUCTION<br/>MANAGER.</li> <li>APPROXIMATE VICINITY FOR WIFI ACCESS POINT.<br/>REFER TO ELECTRICAL SHEETS.</li> <li>EXPOSED DUCTWORK; PAINT WITH P533-ES TO<br/>MATCH CEILING. REFER TO MECHANICAL<br/>SHEET TICE</li> </ul>                                                                                                                                                                                                                                                                                                                                                                                                                                                                                                                                                                                                                                                                                                                                                                                                                                                                                                                                                                                                                                                                                                                                           |                                                                                                                                                                                                                                                                                                                                                                                                                                                                                                                                                                                                                                                                                                                                                                                                                                                               |                                                                                                                                                                                                                                                                                                                                                                                                                                                                                                                                                                                                                                                                                                                                                                                                                                                                                                                                                                                                                                                                                                                                                                                                                                                                                                                                                                                                                                                                                                                                                                                                                                                                                                                                                                                                                                                                                                                                                                               |
| <ul> <li>NEW MENU BOARDS AT BACKBAR UPPER CUBBIES.</li> <li>WINDOW SHADES AT STOREFRONT</li> <li>DIFFUSERS/RETURNS AT FACE OF CEILING</li> <li>LEAVE (10) ADDITIONAL RETAIL CEILING TILES TO<br/>MATCH RETAIL CEILING PAINT COLOR ABOVE THE<br/>WORKROOM CEILING AN MANAGER'S DESK FOR<br/>FUTURE USE.</li> <li>WULTIPLE THERMOSTAT FOR A'C UNIT AT 48"<br/>AFF. REFER TO MECHANICAL SHEETS.</li> <li>WULTIPLE THERMOSTATS SHALL BE STACKED IN A<br/>WERTAL CONFIGURATION WITH A MINIMUM OF 9"<br/>CLEARANCE BELOW EACH THERMOSTAT. REFER TO<br/>MECHANICAL SHEETS.</li> <li>REMOTE TEMPERATURE SENSOR AT 60" AFF.<br/>REFER TO MECHANICAL SHEETS.</li> <li>CS SHALL PROVIDE A 4" DIAMETER, SCHEDULE 40<br/>ADHERED ON ONE END AND A PVC CAP LOOSE<br/>FIT ON THE CONSTRUCTION SET AFTER<br/>CONSTRUCTION. GC SHALL COORDINATE<br/>STORAGE LOCATION OF FINAL CONSTRUCTION<br/>MANAGER.</li> <li>APPROXIMATE VICINITY FOR SECURITY CAMERAS<br/>TO BE LOCATED. GC TO COORDINATE WITH<br/>STARBUCKS CONSTRUCTION MANAGER AND<br/>SECURITY VENDOR FOR EXACT LOCATION OF<br/>THE CAMERAS.</li> <li>APPROXIMATE VICINITY FOR WIFI ACCESS POINT.<br/>REFER TO ELECTRICAL SHEETS.</li> <li>APPROXIMATE VICINITY FOR WIFI ACCESS POINT.<br/>REFER TO ELECTRICAL SHEETS.</li> <li>EXPOSED DUCTWORK; PAINT WITH P533-ES TO<br/>MHEETS.</li> <li>EXPOSED DUCTWORK; PAINT WITH P533-ES TO<br/>MHEETS.</li> </ul>                                                                                                                                                                                                                                                                                                                                                                                                                                                                                                                                                                                                                                                                                                                                                                                                                                                                                                                                                                                                                                                                                          | <ul> <li>SMOOTH, FINISH READY SURFACE.</li> <li>COORDINATE DUCT LOCATION AND DIFFUSER SIZE</li> </ul>                                                                                                                                                                                                                                                                                                                                                                                                                                                                                                                                                                                                                                                                                                                                                         |                                                                                                                                                                                                                                                                                                                                                                                                                                                                                                                                                                                                                                                                                                                                                                                                                                                                                                                                                                                                                                                                                                                                                                                                                                                                                                                                                                                                                                                                                                                                                                                                                                                                                                                                                                                                                                                                                                                                                                               |
| <ul> <li>TO IFFUSERS/RETURNS AT FACE OF CEILING</li> <li>EAVE (10) ADDITIONAL RETAIL CEILING TILES TO<br/>MATCH RETAIL CEILING PAINT COLOR ABOVE THE<br/>WORKROOM CEILING AT MANAGER'S DESK FOR<br/>FUTURE USE.</li> <li>WALL MOUNTED THERMOSTAT FOR A/C UNIT AT 48'<br/>AFF. REFER TO MECHANICAL SHEETS.</li> <li>MULTIPLE THERMOSTATS SHALL BE STACKED IN A<br/>CLEARANCE BELOW EACH THERMOSTAT. REFER TO<br/>MECHANICAL SHEETS.</li> <li>REMOTE TEMPERATURE SENSOR AT 60' AFF.<br/>REFER TO MECHANICAL SHEETS.</li> <li>GC SHALL PROVIDE A 4" DIAMETER, SCHEDULE 40<br/>ADHERD ON ONE END AND A PVC CAP LOOSE<br/>FIT ON THE OTHER END FOR THE PURPOSE OF<br/>STORING THE CONSTRUCTION SET AFTER<br/>CONSTRUCTION, GC SHALL COORDINATE<br/>STORAGE LOCATION OF FINAL CONSTRUCTION<br/>DOCUMENTS WITH STARBUCKS CONSTRUCTION<br/>MANAGER.</li> <li>APPROXIMATE VICINITY FOR SECURITY CAMERAS<br/>TO BE LOCATED. GC TO COORDINATE WITH<br/>STARBUCKS CONSTRUCTION MANAGER AND<br/>SECURITY VENDOR FOR EXACT LOCATION OF<br/>THE CAMERAS.</li> <li>APPROXIMATE VICINITY FOR WIFI ACCESS POINT.<br/>REFER TO ELECTRICAL SHEETS.</li> <li>EXPOSED DUCTWORK; PAINT WITH P533-ES TO<br/>MATCH CEILING. REFER TO MECHANICAL</li> <li>EXPOSED DUCTWORK; PAINT WITH P533-ES TO<br/>MATCH CEILING. REFER TO MECHANICAL</li> </ul>                                                                                                                                                                                                                                                                                                                                                                                                                                                                                                                                                                                                                                                                                                                                                                                                                                                                                                                                                                                                                                                                                                                                                                    |                                                                                                                                                                                                                                                                                                                                                                                                                                                                                                                                                                                                                                                                                                                                                                                                                                                               |                                                                                                                                                                                                                                                                                                                                                                                                                                                                                                                                                                                                                                                                                                                                                                                                                                                                                                                                                                                                                                                                                                                                                                                                                                                                                                                                                                                                                                                                                                                                                                                                                                                                                                                                                                                                                                                                                                                                                                               |
| <ul> <li>IEAVE (10) ADDITIONAL RETAIL CEILING TILES TO<br/>WORKROOM CEILING ATMANAGER'S DESK FOR<br/>FUTURE USE.</li> <li>WALL MOUNTED THERMOSTAT FOR A/C UNIT AT 48".</li> <li>MULTIPLE THERMOSTATS SHALL BE STACKED IN A<br/>VERTICAL CONFIGURATION WITH A MINIMUM OF 8"<br/>CLEARANCE BELOW EACH THERMOSTAT. REFER TO<br/>MECHANICAL SHEETS.</li> <li>MULTIPLE THEMPERATURE SENSOR AT 60" AFF.</li> <li>REFER TO MECHANICAL SHEETS.</li> <li>GC SHALL CONSTRUCTION SUTH A PVC CAP<br/>ADHERED ON ONE END AND A PVC CAP LOOSE<br/>FIT ON THE OTHER END FOR THE PURPOSE OF<br/>STORING THE CONSTRUCTION SC SHALL COORDINATE<br/>STORAGE LOCATION OF FINAL CONSTRUCTION<br/>DOCUMENTS WITH STARBUCKS CONSTRUCTION<br/>MANAGER.</li> <li>APPROXIMATE VICINITY FOR SECURITY CAMERAS<br/>TO BE LOCATED. GC TO COORDINATE WITH<br/>STARBUCKS CONSTRUCTION MANAGER AND<br/>SECURITY VENDOR FOR EXACT LOCATION OF<br/>THE CAMERAS.</li> <li>APPROXIMATE VICINITY FOR WIFI ACCESS POINT.<br/>REFER TO ELECTRICAL SHEETS.</li> <li>APPROXIMATE VICINITY FOR WIFI ACCESS POINT.<br/>REFER TO ELECTRICAL SHEETS.</li> <li>EXPOSED DUCTWORK; PAINT WITH P533-ES TO<br/>MATCH CEILING. REFER TO MECHANICAL<br/>SHEETS.</li> </ul>                                                                                                                                                                                                                                                                                                                                                                                                                                                                                                                                                                                                                                                                                                                                                                                                                                                                                                                                                                                                                                                                                                                                                                                                                                                                        | 6 WINDOW SHADES AT STOREFRONT                                                                                                                                                                                                                                                                                                                                                                                                                                                                                                                                                                                                                                                                                                                                                                                                                                 |                                                                                                                                                                                                                                                                                                                                                                                                                                                                                                                                                                                                                                                                                                                                                                                                                                                                                                                                                                                                                                                                                                                                                                                                                                                                                                                                                                                                                                                                                                                                                                                                                                                                                                                                                                                                                                                                                                                                                                               |
| <ul> <li>MATCH TAIL CEILING PAINT COLOR ABOVE THE<br/>WORKROOM CEILING AT MANAGER'S DESK FOR<br/>FUTURE USE.</li> <li>WALL MOUNTED THERMOSTAT FOR AC UNIT AT 48'<br/>AFF. REFER TO MECHANICAL SHEETS.</li> <li>MULTIPLE THERMOSTATS SHALL BE STACKED IN A<br/>VERTICAL CONFIGURATION WITH A MINIMUM OF 8'<br/>CLEARANCE BELOW EACH THERMOSTAT. REFER TO<br/>MECHANICAL SHEETS.</li> <li>REMOTE TEMPERATURE SENSOR AT 60° AFF.<br/>REFER TO MECHANICAL SHEETS.</li> <li>GC SHALL PROVIDE A 4" DIAMETER, SCHEDULE 40<br/>PVC PIPE SECTION, 3-0" LONG WITH A PVC CAP<br/>ADHERED ON ONE END AND A PVC CAP LOOSE<br/>FIT ON THE OTHER END FOR THE PURPOSE OF<br/>STORING THE CONSTRUCTION SET AFTER<br/>CONSTRUCTION. GC SHALL COORDINATE<br/>STORAGE LOCATION OF FINAL CONSTRUCTION<br/>MANAGER.</li> <li>APPROXIMATE VICINITY FOR SECURITY CAMERAS<br/>TO BE LOCATED. GC TO COORDINATE WITH<br/>STARBUCKS CONSTRUCTION MANAGER AND<br/>SECURITY VENDOR FOR EXACT LOCATION OF<br/>THE CAMERAS.</li> <li>APPROXIMATE VICINITY FOR SECURITY CAMERAS<br/>TO BE LOCATED. GC TO COORDINATE WITH<br/>STARBUCKS CONSTRUCTION MANAGER AND<br/>SECURITY VENDOR FOR EXACT LOCATION OF<br/>THE CAMERAS.</li> <li>APPROXIMATE VICINITY FOR WIFI ACCESS POINT.<br/>REFER TO ELECTRICAL SHEETS.</li> <li>EXPOSED DUCTWORK: PAINT WITH P533-ES TO<br/>MATCH CEILING. REFER TO MECHANICAL<br/>SHEETS.</li> </ul>                                                                                                                                                                                                                                                                                                                                                                                                                                                                                                                                                                                                                                                                                                                                                                                                                                                                                                                                                                                                                                                                                                | 7 DIFFUSERS/RETURNS AT FACE OF CEILING                                                                                                                                                                                                                                                                                                                                                                                                                                                                                                                                                                                                                                                                                                                                                                                                                        |                                                                                                                                                                                                                                                                                                                                                                                                                                                                                                                                                                                                                                                                                                                                                                                                                                                                                                                                                                                                                                                                                                                                                                                                                                                                                                                                                                                                                                                                                                                                                                                                                                                                                                                                                                                                                                                                                                                                                                               |
| <ul> <li>WORKROOM CEILING AT MANAGER'S DESK FOR<br/>FUTURE USE.</li> <li>WALL MOUNTED THERMOSTAT FOR A/C UNIT AT 48".</li> <li>AFF. REFER TO MECHANICAL SHEETS.</li> <li>MULTIPLE THERMOSTATS SHALL BE STACKED IN A<br/>VERTICAL CONFIGURATION WITH A MINIMUM OF 8"<br/>CLEARANCE BELOW EACH THERMOSTAT. REFER TO<br/>MECHANICAL SHEETS.</li> <li>REMOTE TEMPERATURE SENSOR AT 60" AFF.<br/>REFER TO MECHANICAL SHEETS.</li> <li>GC SHALL PROVIDE A 4" DIAMETER, SCHEDULE 40<br/>PVC PIPE SECTION, 3'-0' LONG WITH A PVC CAP<br/>ADHERED ON ONE END AND A PVC CAP LOOSE<br/>FIT ON THE OTHER END FOR THE PURPOSE OF<br/>STORING THE CONSTRUCTION SET AFTER<br/>CONSTRUCTION GE SHALL COORDINATE<br/>STORAGE LOCATION OF FINAL CONSTRUCTION<br/>MANAGER.</li> <li>APPROXIMATE VICINITY FOR SECURITY CAMERAS<br/>SECURITY VENDOR FOR EXACT LOCATION OF<br/>THE CAMERAS.</li> <li>APPROXIMATE VICINITY FOR SECURITY CAMERAS<br/>THE EL COATERO. GC TO COORDINATE WITH<br/>STARBUCKS CONSTRUCTION MANAGER AND<br/>SECURITY VENDOR FOR EXACT LOCATION OF<br/>THE CAMERAS.</li> <li>APPROXIMATE VICINITY FOR WIFI ACCESS POINT.<br/>REFER TO ELECTRICAL SHEETS.</li> <li>EXPOSED DUCTWORK; PAINT WITH P533-ES TO<br/>MATCH CEILING. REFER TO MECHANICAL<br/>SHEET ITTLE:</li> <li>EXPOSED DUCTWORK; PAINT WITH P533-ES TO<br/>MATCH CEILING. REFER TO MECHANICAL<br/>SHEET ITTLE:</li> </ul>                                                                                                                                                                                                                                                                                                                                                                                                                                                                                                                                                                                                                                                                                                                                                                                                                                                                                                                                                                                                                                                                                                       | 8 LEAVE (10) ADDITIONAL RETAIL CEILING TILES TO<br>MATCH RETAIL CEILING PAINT COLOR ABOVE THE                                                                                                                                                                                                                                                                                                                                                                                                                                                                                                                                                                                                                                                                                                                                                                 | Ó                                                                                                                                                                                                                                                                                                                                                                                                                                                                                                                                                                                                                                                                                                                                                                                                                                                                                                                                                                                                                                                                                                                                                                                                                                                                                                                                                                                                                                                                                                                                                                                                                                                                                                                                                                                                                                                                                                                                                                             |
| <ul> <li>MULTIPLE THERMOSTATS SHALL BE STACKED IN A VERTICAL CONFIGURATION WITH A MINIMUM OF 8" CLEARANCE BELOW EACH THERMOSTAT. REFER TO MECHANICAL SHEETS.</li> <li>REMOTE TEMPERATURE SENSOR AT 60" AFF. REFER TO MECHANICAL SHEETS.</li> <li>GC SHALL PROVIDE A 4" DIAMETER, SCHEDULE 40 PVC PIPE SECTION, 3:0" LONG WITH A PVC CAP LOOSE FIT ON THE OTHER END FOR THE PURPOSE OF STORING THE CONSTRUCTION SET AFTER CONSTRUCTION OF FINAL CONSTRUCTION DOCUMENTS WITH STARBUCKS CONSTRUCTION MANAGER.</li> <li>APPROXIMATE VICINITY FOR SECURITY CAMERAS TO BE LOCATED. GC TO COORDINATE WITH STARBUCKS CONSTRUCTION OF THE CAMERAS.</li> <li>APPROXIMATE VICINITY FOR SECURITY CAMERAS TO BE LOCATED. GC TO COORDINATE WITH STARBUCKS CONSTRUCTION OF THE CAMERAS.</li> <li>APPROXIMATE VICINITY FOR WIFI ACCESS POINT. REFER TO ELECTRICAL SHEETS.</li> <li>EXPOSED DUCTWORK; PAINT WITH P533-ES TO MATCH CEILING. REFER TO MECHANICAL SHEETS.</li> <li>EXPOSED DUCTWORK; PAINT WITH P533-ES TO MATCH CEILING. REFER TO MECHANICAL SHEETS.</li> </ul>                                                                                                                                                                                                                                                                                                                                                                                                                                                                                                                                                                                                                                                                                                                                                                                                                                                                                                                                                                                                                                                                                                                                                                                                                                                                                                                                                                                                                                 | WORKROOM CEILING AT MANAGER'S DESK FOR                                                                                                                                                                                                                                                                                                                                                                                                                                                                                                                                                                                                                                                                                                                                                                                                                        |                                                                                                                                                                                                                                                                                                                                                                                                                                                                                                                                                                                                                                                                                                                                                                                                                                                                                                                                                                                                                                                                                                                                                                                                                                                                                                                                                                                                                                                                                                                                                                                                                                                                                                                                                                                                                                                                                                                                                                               |
| <ul> <li>MULTIPLE THERMOSTATS SHALL BE STACKED IN A VERTICAL CONFIGURATION WITH A MINIMUM OF 8" CLEARANCE BELOW EACH THERMOSTAT. REFER TO MECHANICAL SHEETS.</li> <li>REMOTE TEMPERATURE SENSOR AT 60" AFF. REFER TO MECHANICAL SHEETS.</li> <li>GC SHALL PROVIDE A 4" DIAMETER, SCHEDULE 40 PVC PIPE SECTION, 3:0" LONG WITH A PVC CAP LOOSE FIT ON THE OTHER END FOR THE PURPOSE OF STORING THE CONSTRUCTION SET AFTER CONSTRUCTION OF FINAL CONSTRUCTION DOCUMENTS WITH STARBUCKS CONSTRUCTION MANAGER.</li> <li>APPROXIMATE VICINITY FOR SECURITY CAMERAS TO BE LOCATED. GC TO COORDINATE WITH STARBUCKS CONSTRUCTION OF THE CAMERAS.</li> <li>APPROXIMATE VICINITY FOR SECURITY CAMERAS TO BE LOCATED. GC TO COORDINATE WITH STARBUCKS CONSTRUCTION OF THE CAMERAS.</li> <li>APPROXIMATE VICINITY FOR WIFI ACCESS POINT. REFER TO ELECTRICAL SHEETS.</li> <li>EXPOSED DUCTWORK; PAINT WITH P533-ES TO MATCH CEILING. REFER TO MECHANICAL SHEETS.</li> <li>EXPOSED DUCTWORK; PAINT WITH P533-ES TO MATCH CEILING. REFER TO MECHANICAL SHEETS.</li> </ul>                                                                                                                                                                                                                                                                                                                                                                                                                                                                                                                                                                                                                                                                                                                                                                                                                                                                                                                                                                                                                                                                                                                                                                                                                                                                                                                                                                                                                                 |                                                                                                                                                                                                                                                                                                                                                                                                                                                                                                                                                                                                                                                                                                                                                                                                                                                               | く<br>()                                                                                                                                                                                                                                                                                                                                                                                                                                                                                                                                                                                                                                                                                                                                                                                                                                                                                                                                                                                                                                                                                                                                                                                                                                                                                                                                                                                                                                                                                                                                                                                                                                                                                                                                                                                                                                                                                                                                                                       |
| <ul> <li>11 REMOTE TEMPERATURE SENSOR AT 60" AFF.<br/>REFER TO MECHANICAL SHEETS.</li> <li>12 GC SHALL PROVIDE A 4" DIAMETER, SCHEDULE 40<br/>PVC PIPE SECTION, 3-0" LONG WITH A PVC CAP<br/>ADHERED ON ONE END AND A PVC CAP LOOSE<br/>FIT ON THE OTHER END FOR THE PURPOSE OF<br/>STORING THE CONSTRUCTION SET AFTER<br/>CONSTRUCTION. GC SHALL COORDINATE<br/>STORAGE LOCATION OF FINAL CONSTRUCTION<br/>MANAGER.</li> <li>13 APPROXIMATE VICINITY FOR SECURITY CAMERAS<br/>TO BE LOCATED. GC TO COORDINATE WITH<br/>STARBUCKS CONSTRUCTION MANAGER AND<br/>SECURITY VENDOR FOR EXACT LOCATION OF<br/>THE CAMERAS.</li> <li>14 APPROXIMATE VICINITY FOR WIFI ACCESS POINT.<br/>REFER TO ELECTRICAL SHEETS.</li> <li>15 EXPOSED DUCTWORK; PAINT WITH P533-ES TO<br/>MATCH CEILING. REFER TO MECHANICAL<br/>SHEETS.</li> <li>16 EXPOSED DUCTWORK; PAINT WITH P533-ES TO<br/>MATCH CEILING. REFER TO MECHANICAL</li> <li>17 SHEETS.</li> </ul>                                                                                                                                                                                                                                                                                                                                                                                                                                                                                                                                                                                                                                                                                                                                                                                                                                                                                                                                                                                                                                                                                                                                                                                                                                                                                                                                                                                                                                                                                                                                               | UVERTICAL CONFIGURATION WITH A MINIMUM OF 8"<br>CLEARANCE BELOW EACH THERMOSTAT. REFER TO                                                                                                                                                                                                                                                                                                                                                                                                                                                                                                                                                                                                                                                                                                                                                                     | <b>X</b>                                                                                                                                                                                                                                                                                                                                                                                                                                                                                                                                                                                                                                                                                                                                                                                                                                                                                                                                                                                                                                                                                                                                                                                                                                                                                                                                                                                                                                                                                                                                                                                                                                                                                                                                                                                                                                                                                                                                                                      |
| <ul> <li>DOCUMENTS WITH STARBUCKS CONSTRUCTION<br/>MANAGER.</li> <li>APPROXIMATE VICINITY FOR SECURITY CAMERAS<br/>TO BE LOCATED. GC TO COORDINATE WITH<br/>STARBUCKS CONSTRUCTION MANAGER AND<br/>SECURITY VENDOR FOR EXACT LOCATION OF<br/>THE CAMERAS.</li> <li>APPROXIMATE VICINITY FOR WIFI ACCESS POINT.<br/>REFER TO ELECTRICAL SHEETS.</li> <li>EXPOSED DUCTWORK; PAINT WITH P533-ES TO<br/>MATCH CEILING. REFER TO MECHANICAL<br/>SHEETS.</li> <li>SHEET TITLE:<br/>REFELECTED CEILING<br/>PLAN</li> </ul>                                                                                                                                                                                                                                                                                                                                                                                                                                                                                                                                                                                                                                                                                                                                                                                                                                                                                                                                                                                                                                                                                                                                                                                                                                                                                                                                                                                                                                                                                                                                                                                                                                                                                                                                                                                                                                                                                                                                                                          |                                                                                                                                                                                                                                                                                                                                                                                                                                                                                                                                                                                                                                                                                                                                                                                                                                                               |                                                                                                                                                                                                                                                                                                                                                                                                                                                                                                                                                                                                                                                                                                                                                                                                                                                                                                                                                                                                                                                                                                                                                                                                                                                                                                                                                                                                                                                                                                                                                                                                                                                                                                                                                                                                                                                                                                                                                                               |
| <ul> <li>DOCUMENTS WITH STARBUCKS CONSTRUCTION<br/>MANAGER.</li> <li>APPROXIMATE VICINITY FOR SECURITY CAMERAS<br/>TO BE LOCATED. GC TO COORDINATE WITH<br/>STARBUCKS CONSTRUCTION MANAGER AND<br/>SECURITY VENDOR FOR EXACT LOCATION OF<br/>THE CAMERAS.</li> <li>APPROXIMATE VICINITY FOR WIFI ACCESS POINT.<br/>REFER TO ELECTRICAL SHEETS.</li> <li>EXPOSED DUCTWORK; PAINT WITH P533-ES TO<br/>MATCH CEILING. REFER TO MECHANICAL<br/>SHEETS.</li> <li>SHEET TITLE:<br/>REFELECTED CEILING<br/>PLAN</li> </ul>                                                                                                                                                                                                                                                                                                                                                                                                                                                                                                                                                                                                                                                                                                                                                                                                                                                                                                                                                                                                                                                                                                                                                                                                                                                                                                                                                                                                                                                                                                                                                                                                                                                                                                                                                                                                                                                                                                                                                                          |                                                                                                                                                                                                                                                                                                                                                                                                                                                                                                                                                                                                                                                                                                                                                                                                                                                               |                                                                                                                                                                                                                                                                                                                                                                                                                                                                                                                                                                                                                                                                                                                                                                                                                                                                                                                                                                                                                                                                                                                                                                                                                                                                                                                                                                                                                                                                                                                                                                                                                                                                                                                                                                                                                                                                                                                                                                               |
| <ul> <li>DOCUMENTS WITH STARBUCKS CONSTRUCTION<br/>MANAGER.</li> <li>APPROXIMATE VICINITY FOR SECURITY CAMERAS<br/>TO BE LOCATED. GC TO COORDINATE WITH<br/>STARBUCKS CONSTRUCTION MANAGER AND<br/>SECURITY VENDOR FOR EXACT LOCATION OF<br/>THE CAMERAS.</li> <li>APPROXIMATE VICINITY FOR WIFI ACCESS POINT.<br/>REFER TO ELECTRICAL SHEETS.</li> <li>EXPOSED DUCTWORK; PAINT WITH P533-ES TO<br/>MATCH CEILING. REFER TO MECHANICAL<br/>SHEETS.</li> <li>SHEET TITLE:<br/>REFELECTED CEILING<br/>PLAN</li> </ul>                                                                                                                                                                                                                                                                                                                                                                                                                                                                                                                                                                                                                                                                                                                                                                                                                                                                                                                                                                                                                                                                                                                                                                                                                                                                                                                                                                                                                                                                                                                                                                                                                                                                                                                                                                                                                                                                                                                                                                          | <ul> <li>REFER TO MECHANICAL SHEETS.</li> <li>GC SHALL PROVIDE A 4" DIAMETER, SCHEDULE 40<br/>PVC PIPE SECTION, 3'-0" LONG WITH A PVC CAP</li> </ul>                                                                                                                                                                                                                                                                                                                                                                                                                                                                                                                                                                                                                                                                                                          |                                                                                                                                                                                                                                                                                                                                                                                                                                                                                                                                                                                                                                                                                                                                                                                                                                                                                                                                                                                                                                                                                                                                                                                                                                                                                                                                                                                                                                                                                                                                                                                                                                                                                                                                                                                                                                                                                                                                                                               |
| <ul> <li>MANAGER.</li> <li>APPROXIMATE VICINITY FOR SECURITY CAMERAS<br/>TO BE LOCATED. GC TO COORDINATE WITH<br/>STARBUCKS CONSTRUCTION MANAGER AND<br/>SECURITY VENDOR FOR EXACT LOCATION OF<br/>THE CAMERAS.</li> <li>APPROXIMATE VICINITY FOR WIFI ACCESS POINT.<br/>REFER TO ELECTRICAL SHEETS.</li> <li>EXPOSED DUCTWORK; PAINT WITH P533-ES TO<br/>MATCH CEILING. REFER TO MECHANICAL<br/>SHEETS.</li> <li>SHEET TITLE:<br/>REFERCENTION ANAGER TO MECHANICAL<br/>SHEETS.</li> </ul>                                                                                                                                                                                                                                                                                                                                                                                                                                                                                                                                                                                                                                                                                                                                                                                                                                                                                                                                                                                                                                                                                                                                                                                                                                                                                                                                                                                                                                                                                                                                                                                                                                                                                                                                                                                                                                                                                                                                                                                                  | <ul> <li>REFER TO MECHANICAL SHEETS.</li> <li>GC SHALL PROVIDE A 4" DIAMETER, SCHEDULE 40<br/>PVC PIPE SECTION, 3'-0" LONG WITH A PVC CAP<br/>ADHERED ON ONE END AND A PVC CAP LOOSE<br/>FIT ON THE OTHER END FOR THE PURPOSE OF</li> </ul>                                                                                                                                                                                                                                                                                                                                                                                                                                                                                                                                                                                                                   |                                                                                                                                                                                                                                                                                                                                                                                                                                                                                                                                                                                                                                                                                                                                                                                                                                                                                                                                                                                                                                                                                                                                                                                                                                                                                                                                                                                                                                                                                                                                                                                                                                                                                                                                                                                                                                                                                                                                                                               |
| <ul> <li>APPROXIMATE VICINITY FOR SECORT Y CAMERAS<br/>TO BE LOCATED. GC TO COORDINATE WITH<br/>STARBUCKS CONSTRUCTION MANAGER AND<br/>SECURITY VENDOR FOR EXACT LOCATION OF<br/>THE CAMERAS.</li> <li>APPROXIMATE VICINITY FOR WIFI ACCESS POINT.<br/>REFER TO ELECTRICAL SHEETS.</li> <li>EXPOSED DUCTWORK; PAINT WITH P533-ES TO<br/>MATCH CEILING. REFER TO MECHANICAL<br/>SHEETS.</li> <li>EXPOSED DUCTWORK; PAINT WITH P533-ES TO<br/>MATCH CEILING. REFER TO MECHANICAL<br/>SHEETS.</li> <li>MEET TITLE:</li> <li>REFFLECTED CEILING<br/>PLAN</li> </ul>                                                                                                                                                                                                                                                                                                                                                                                                                                                                                                                                                                                                                                                                                                                                                                                                                                                                                                                                                                                                                                                                                                                                                                                                                                                                                                                                                                                                                                                                                                                                                                                                                                                                                                                                                                                                                                                                                                                              | <ul> <li>REFER TO MECHANICAL SHEETS.</li> <li>GC SHALL PROVIDE A 4" DIAMETER, SCHEDULE 40<br/>PVC PIPE SECTION, 3'-0" LONG WITH A PVC CAP<br/>ADHERED ON ONE END AND A PVC CAP LOOSE<br/>FIT ON THE OTHER END FOR THE PURPOSE OF<br/>STORING THE CONSTRUCTION SET AFTER<br/>CONSTRUCTION. GC SHALL COORDINATE<br/>STORAGE LOCATION OF FINAL CONSTRUCTION</li> </ul>                                                                                                                                                                                                                                                                                                                                                                                                                                                                                           | PROJE<br>PROJE<br>7325<br>SUITE<br>DALL<br>DALL                                                                                                                                                                                                                                                                                                                                                                                                                                                                                                                                                                                                                                                                                                                                                                                                                                                                                                                                                                                                                                                                                                                                                                                                                                                                                                                                                                                                                                                                                                                                                                                                                                                                                                                                                                                                                                                                                                                               |
| THE CAMERAS.       Image: Concept:                                                                                                                                                                                                                                                                                                                                                                                                        | <ul> <li>REFER TO MECHANICAL SHEETS.</li> <li>GC SHALL PROVIDE A 4" DIAMETER, SCHEDULE 40<br/>PVC PIPE SECTION, 3'-0" LONG WITH A PVC CAP<br/>ADHERED ON ONE END AND A PVC CAP LOOSE<br/>FIT ON THE OTHER END FOR THE PURPOSE OF<br/>STORING THE CONSTRUCTION SET AFTER<br/>CONSTRUCTION. GC SHALL COORDINATE<br/>STORAGE LOCATION OF FINAL CONSTRUCTION<br/>DOCUMENTS WITH STARBUCKS CONSTRUCTION<br/>MANAGER.</li> </ul>                                                                                                                                                                                                                                                                                                                                                                                                                                    |                                                                                                                                                                                                                                                                                                                                                                                                                                                                                                                                                                                                                                                                                                                                                                                                                                                                                                                                                                                                                                                                                                                                                                                                                                                                                                                                                                                                                                                                                                                                                                                                                                                                                                                                                                                                                                                                                                                                                                               |
| Image: The result of the re                                                                                                                                                                                                                                                                                                                                                                                              | <ul> <li>REFER TO MECHANICAL SHEETS.</li> <li>GC SHALL PROVIDE A 4" DIAMETER, SCHEDULE 40<br/>PVC PIPE SECTION, 3'-0" LONG WITH A PVC CAP<br/>ADHERED ON ONE END AND A PVC CAP LOOSE<br/>FIT ON THE OTHER END FOR THE PURPOSE OF<br/>STORING THE CONSTRUCTION SET AFTER<br/>CONSTRUCTION. GC SHALL COORDINATE<br/>STORAGE LOCATION OF FINAL CONSTRUCTION<br/>DOCUMENTS WITH STARBUCKS CONSTRUCTION<br/>MANAGER.</li> <li>APPROXIMATE VICINITY FOR SECURITY CAMERAS<br/>TO BE LOCATED. GC TO COORDINATE WITH<br/>STARBUCKS CONSTRUCTION MANAGER AND</li> </ul>                                                                                                                                                                                                                                                                                                 | STORE #:         22121           CPN/PROJECT #:         57348-001                                                                                                                                                                                                                                                                                                                                                                                                                                                                                                                                                                                                                                                                                                                                                                                                                                                                                                                                                                                                                                                                                                                                                                                                                                                                                                                                                                                                                                                                                                                                                                                                                                                                                                                                                                                                                                                                                                             |
| 15 MATCH CEILING. REFER TO MECHANICAL<br>SHEETS.<br>MANAGER: NATH HAVIS<br>SHEET TITLE:<br>REFLECTED CEILING<br>PLAN                                                                                                                                                                                                                                                                                                                                                                                                                                                                                                                                                                                                                                                                                                                                                                                                                                                                                                                                                                                                                                                                                                                                                                                                                                                                                                                                                                                                                                                                                                                                                                                                                                                                                                                                                                                                                                                                                                                                                                                                                                                                                                                                                                                                                                                                                                                                                                         | <ul> <li>REFER TO MECHANICAL SHEETS.</li> <li>GC SHALL PROVIDE A 4" DIAMETER, SCHEDULE 40<br/>PVC PIPE SECTION, 3'-0" LONG WITH A PVC CAP<br/>ADHERED ON ONE END AND A PVC CAP LOOSE<br/>FIT ON THE OTHER END FOR THE PURPOSE OF<br/>STORING THE CONSTRUCTION SET AFTER<br/>CONSTRUCTION. GC SHALL COORDINATE<br/>STORAGE LOCATION OF FINAL CONSTRUCTION<br/>DOCUMENTS WITH STARBUCKS CONSTRUCTION<br/>MANAGER.</li> <li>APPROXIMATE VICINITY FOR SECURITY CAMERAS<br/>TO BE LOCATED. GC TO COORDINATE WITH<br/>STARBUCKS CONSTRUCTION MANAGER AND<br/>SECURITY VENDOR FOR EXACT LOCATION OF<br/>THE CAMERAS.</li> </ul>                                                                                                                                                                                                                                      | STORE #:       22121         CPN/PROJECT #:       57348-001         CMA PROJECT #:       13108.013                                                                                                                                                                                                                                                                                                                                                                                                                                                                                                                                                                                                                                                                                                                                                                                                                                                                                                                                                                                                                                                                                                                                                                                                                                                                                                                                                                                                                                                                                                                                                                                                                                                                                                                                                                                                                                                                            |
| SHEET TITLE:<br>REFLECTED CEILING<br>PLAN                                                                                                                                                                                                                                                                                                                                                                                                                                                                                                                                                                                                                                                                                                                                                                                                                                                                                                                                                                                                                                                                                                                                                                                                                                                                                                                                                                                                                                                                                                                                                                                                                                                                                                                                                                                                                                                                                                                                                                                                                                                                                                                                                                                                                                                                                                                                                                                                                                                    | <ul> <li>REFER TO MECHANICAL SHEETS.</li> <li>GC SHALL PROVIDE A 4" DIAMETER, SCHEDULE 40<br/>PVC PIPE SECTION, 3'-0" LONG WITH A PVC CAP<br/>ADHERED ON ONE END AND A PVC CAP LOOSE<br/>FIT ON THE OTHER END FOR THE PURPOSE OF<br/>STORING THE CONSTRUCTION SET AFTER<br/>CONSTRUCTION. GC SHALL COORDINATE<br/>STORAGE LOCATION OF FINAL CONSTRUCTION<br/>DOCUMENTS WITH STARBUCKS CONSTRUCTION<br/>MANAGER.</li> <li>APPROXIMATE VICINITY FOR SECURITY CAMERAS<br/>TO BE LOCATED. GC TO COORDINATE WITH<br/>STARBUCKS CONSTRUCTION MANAGER AND<br/>SECURITY VENDOR FOR EXACT LOCATION OF<br/>THE CAMERAS.</li> <li>APPROXIMATE VICINITY FOR WIFI ACCESS POINT.</li> </ul>                                                                                                                                                                                 | STORE #:22121CPN/PROJECT #:57348-001CMA PROJECT #:13108.013CONCEPT:UAN PEREZ                                                                                                                                                                                                                                                                                                                                                                                                                                                                                                                                                                                                                                                                                                                                                                                                                                                                                                                                                                                                                                                                                                                                                                                                                                                                                                                                                                                                                                                                                                                                                                                                                                                                                                                                                                                                                                                                                                  |
| PLAN                                                                                                                                                                                                                                                                                                                                                                                                                                                                                                                                                                                                                                                                                                                                                                                                                                                                                                                                                                                                                                                                                                                                                                                                                                                                                                                                                                                                                                                                                                                                                                                                                                                                                                                                                                                                                                                                                                                                                                                                                                                                                                                                                                                                                                                                                                                                                                                                                                                                                         | <ul> <li>REFER TO MECHANICAL SHEETS.</li> <li>GC SHALL PROVIDE A 4" DIAMETER, SCHEDULE 40<br/>PVC PIPE SECTION, 3'-0" LONG WITH A PVC CAP<br/>ADHERED ON ONE END AND A PVC CAP LOOSE<br/>FIT ON THE OTHER END FOR THE PURPOSE OF<br/>STORING THE CONSTRUCTION SET AFTER<br/>CONSTRUCTION. GC SHALL COORDINATE<br/>STORAGE LOCATION OF FINAL CONSTRUCTION<br/>DOCUMENTS WITH STARBUCKS CONSTRUCTION<br/>MANAGER.</li> <li>APPROXIMATE VICINITY FOR SECURITY CAMERAS<br/>TO BE LOCATED. GC TO COORDINATE WITH<br/>STARBUCKS CONSTRUCTION MANAGER AND<br/>SECURITY VENDOR FOR EXACT LOCATION OF<br/>THE CAMERAS.</li> <li>APPROXIMATE VICINITY FOR WIFI ACCESS POINT.<br/>REFER TO ELECTRICAL SHEETS.</li> <li>EXPOSED DUCTWORK; PAINT WITH P533-ES TO<br/>MATCH CEILING. REFER TO MECHANICAL</li> </ul>                                                         | STORE #: 22121<br>CPN/PROJECT #: 57348-001<br>CMA PROJECT #: 13108.013<br>concept:<br>DESIGN MANAGER: IVAN PEREZ<br>ROSELLO<br>CONSTRUCTION KATHY TRAVIS                                                                                                                                                                                                                                                                                                                                                                                                                                                                                                                                                                                                                                                                                                                                                                                                                                                                                                                                                                                                                                                                                                                                                                                                                                                                                                                                                                                                                                                                                                                                                                                                                                                                                                                                                                                                                      |
|                                                                                                                                                                                                                                                                                                                                                                                                                                                                                                                                                                                                                                                                                                                                                                                                                                                                                                                                                                                                                                                                                                                                                                                                                                                                                                                                                                                                                                                                                                                                                                                                                                                                                                                                                                                                                                                                                                                                                                                                                                                                                                                                                                                                                                                                                                                                                                                                                                                                                              | <ul> <li>REFER TO MECHANICAL SHEETS.</li> <li>GC SHALL PROVIDE A 4" DIAMETER, SCHEDULE 40<br/>PVC PIPE SECTION, 3'-0" LONG WITH A PVC CAP<br/>ADHERED ON ONE END AND A PVC CAP LOOSE<br/>FIT ON THE OTHER END FOR THE PURPOSE OF<br/>STORING THE CONSTRUCTION SET AFTER<br/>CONSTRUCTION. GC SHALL COORDINATE<br/>STORAGE LOCATION OF FINAL CONSTRUCTION<br/>DOCUMENTS WITH STARBUCKS CONSTRUCTION<br/>MANAGER.</li> <li>APPROXIMATE VICINITY FOR SECURITY CAMERAS<br/>TO BE LOCATED. GC TO COORDINATE WITH<br/>STARBUCKS CONSTRUCTION MANAGER AND<br/>SECURITY VENDOR FOR EXACT LOCATION OF<br/>THE CAMERAS.</li> <li>APPROXIMATE VICINITY FOR WIFI ACCESS POINT.<br/>REFER TO ELECTRICAL SHEETS.</li> <li>EXPOSED DUCTWORK; PAINT WITH P533-ES TO<br/>MATCH CEILING. REFER TO MECHANICAL</li> </ul>                                                         | STORE #:       22121         CPN/PROJECT #:       57348-001         CMA PROJECT #:       13108.013         concept:       Image: I |
|                                                                                                                                                                                                                                                                                                                                                                                                                                                                                                                                                                                                                                                                                                                                                                                                                                                                                                                                                                                                                                                                                                                                                                                                                                                                                                                                                                                                                                                                                                                                                                                                                                                                                                                                                                                                                                                                                                                                                                                                                                                                                                                                                                                                                                                                                                                                                                                                                                                                                              | <ul> <li>REFER TO MECHANICAL SHEETS.</li> <li>GC SHALL PROVIDE A 4" DIAMETER, SCHEDULE 40<br/>PVC PIPE SECTION, 3'-0" LONG WITH A PVC CAP<br/>ADHERED ON ONE END AND A PVC CAP LOOSE<br/>FIT ON THE OTHER END FOR THE PURPOSE OF<br/>STORING THE CONSTRUCTION SET AFTER<br/>CONSTRUCTION. GC SHALL COORDINATE<br/>STORAGE LOCATION OF FINAL CONSTRUCTION<br/>DOCUMENTS WITH STARBUCKS CONSTRUCTION<br/>MANAGER.</li> <li>APPROXIMATE VICINITY FOR SECURITY CAMERAS<br/>TO BE LOCATED. GC TO COORDINATE WITH<br/>STARBUCKS CONSTRUCTION MANAGER AND<br/>SECURITY VENDOR FOR EXACT LOCATION OF<br/>THE CAMERAS.</li> <li>APPROXIMATE VICINITY FOR WIFI ACCESS POINT.<br/>REFER TO ELECTRICAL SHEETS.</li> <li>EXPOSED DUCTWORK; PAINT WITH P533-ES TO<br/>MATCH CEILING. REFER TO MECHANICAL<br/>SHEETS.</li> </ul>                                             | STORE #: 22121<br>CPN/PROJECT #: 57348-001<br>CMA PROJECT #: 13108.013<br>concept:<br>DESIGN MANAGER: IVAN PEREZ<br>ROSELLO<br>CONSTRUCTION KATHY TRAVIS<br>SHEET TITLE:<br>REFLECTED CEILING                                                                                                                                                                                                                                                                                                                                                                                                                                                                                                                                                                                                                                                                                                                                                                                                                                                                                                                                                                                                                                                                                                                                                                                                                                                                                                                                                                                                                                                                                                                                                                                                                                                                                                                                                                                 |
| AND MECHANICAL SHEET(S) FOR                                                                                                                                                                                                                                                                                                                                                                                                                                                                                                                                                                                                                                                                                                                                                                                                                                                                                                                                                                                                                                                                                                                                                                                                                                                                                                                                                                                                                                                                                                                                                                                                                                                                                                                                                                                                                                                                                                                                                                                                                                                                                                                                                                                                                                                                                                                                                                                                                                                                  | <ul> <li>REFER TO MECHANICAL SHEETS.</li> <li>GC SHALL PROVIDE A 4" DIAMETER, SCHEDULE 40<br/>PVC PIPE SECTION, 3'-0" LONG WITH A PVC CAP<br/>ADHERED ON ONE END AND A PVC CAP LOOSE<br/>FIT ON THE OTHER END FOR THE PURPOSE OF<br/>STORING THE CONSTRUCTION SET AFTER<br/>CONSTRUCTION. GC SHALL COORDINATE<br/>STORAGE LOCATION OF FINAL CONSTRUCTION<br/>DOCUMENTS WITH STARBUCKS CONSTRUCTION<br/>MANAGER.</li> <li>APPROXIMATE VICINITY FOR SECURITY CAMERAS<br/>TO BE LOCATED. GC TO COORDINATE WITH<br/>STARBUCKS CONSTRUCTION MANAGER AND<br/>SECURITY VENDOR FOR EXACT LOCATION OF<br/>THE CAMERAS.</li> <li>APPROXIMATE VICINITY FOR WIFI ACCESS POINT.<br/>REFER TO ELECTRICAL SHEETS.</li> <li>EXPOSED DUCTWORK; PAINT WITH P533-ES TO<br/>MATCH CEILING. REFER TO MECHANICAL<br/>SHEETS.</li> </ul> <b>LEED: REFER TO DESIGN SPECIFICATIONS</b> | STORE #: 22121<br>CPN/PROJECT #: 57348-001<br>CMA PROJECT #: 13108.013<br>CONCEPT:<br>DESIGN MANAGER: IVAN PEREZ<br>ROSELLO<br>CONSTRUCTION KATHY TRAVIS<br>SHEET TITLE:<br>REFLECTED CEILING<br>PLAN                                                                                                                                                                                                                                                                                                                                                                                                                                                                                                                                                                                                                                                                                                                                                                                                                                                                                                                                                                                                                                                                                                                                                                                                                                                                                                                                                                                                                                                                                                                                                                                                                                                                                                                                                                         |

| GENERAL NOTES:                                                                                                                                                                                                                                                                                                                                                                                                                          |                                                                                                                                                                                                                                                                                                                                                                                                                                                                                                                                                                                                                                                                                                                                                                                                                                                                                                                                                                                                                                                                                                                                                                                                                                                                                                                                                                                                                                                                                                                                                                                                                                                                                                                                                                                                                                                                                                                                                                                                                                                                                                                                                                                                                                                                                                                                                                                                                                                                                                                                                                                                                                                                                                                                                                                                                                            |
|-----------------------------------------------------------------------------------------------------------------------------------------------------------------------------------------------------------------------------------------------------------------------------------------------------------------------------------------------------------------------------------------------------------------------------------------|--------------------------------------------------------------------------------------------------------------------------------------------------------------------------------------------------------------------------------------------------------------------------------------------------------------------------------------------------------------------------------------------------------------------------------------------------------------------------------------------------------------------------------------------------------------------------------------------------------------------------------------------------------------------------------------------------------------------------------------------------------------------------------------------------------------------------------------------------------------------------------------------------------------------------------------------------------------------------------------------------------------------------------------------------------------------------------------------------------------------------------------------------------------------------------------------------------------------------------------------------------------------------------------------------------------------------------------------------------------------------------------------------------------------------------------------------------------------------------------------------------------------------------------------------------------------------------------------------------------------------------------------------------------------------------------------------------------------------------------------------------------------------------------------------------------------------------------------------------------------------------------------------------------------------------------------------------------------------------------------------------------------------------------------------------------------------------------------------------------------------------------------------------------------------------------------------------------------------------------------------------------------------------------------------------------------------------------------------------------------------------------------------------------------------------------------------------------------------------------------------------------------------------------------------------------------------------------------------------------------------------------------------------------------------------------------------------------------------------------------------------------------------------------------------------------------------------------------|
|                                                                                                                                                                                                                                                                                                                                                                                                                                         |                                                                                                                                                                                                                                                                                                                                                                                                                                                                                                                                                                                                                                                                                                                                                                                                                                                                                                                                                                                                                                                                                                                                                                                                                                                                                                                                                                                                                                                                                                                                                                                                                                                                                                                                                                                                                                                                                                                                                                                                                                                                                                                                                                                                                                                                                                                                                                                                                                                                                                                                                                                                                                                                                                                                                                                                                                            |
| <ul> <li>A DO NOT SCALE DRAWINGS.</li> <li>B IF REQUIRED BY LOCAL CODE, GC TO PROVIDE SEMI-<br/>RECESSED SPRINKLER HEADS WITH POLISHED<br/>CHROME ESCUTCHEONS CENTERED IN ACOUSTIC<br/>CEILING TILE. IF PENDANT HEADS ARE REQUIRED IN<br/>GYPSUM SOFFIT OVER FRONTBAR, CONCEAL SUPPLY<br/>PIPING WITHIN SOFFIT. GC TO SUBMIT SPRINKLER<br/>LAYOUT TO STARBUCKS' CONSTRUCTION MANAGER<br/>FOR APPROVAL PRIOR TO INSTALLATION.</li> </ul> |                                                                                                                                                                                                                                                                                                                                                                                                                                                                                                                                                                                                                                                                                                                                                                                                                                                                                                                                                                                                                                                                                                                                                                                                                                                                                                                                                                                                                                                                                                                                                                                                                                                                                                                                                                                                                                                                                                                                                                                                                                                                                                                                                                                                                                                                                                                                                                                                                                                                                                                                                                                                                                                                                                                                                                                                                                            |
| C GC TO PROVIDE AND LOCATE SPRINKLERS PER<br>LOCAL JURISDICTION. FIRE SUPPRESSION DESIGN TO<br>BE PERMITTED BY GC UNDER SEPARATE PERMIT.                                                                                                                                                                                                                                                                                                | Starbucks Coffee Company                                                                                                                                                                                                                                                                                                                                                                                                                                                                                                                                                                                                                                                                                                                                                                                                                                                                                                                                                                                                                                                                                                                                                                                                                                                                                                                                                                                                                                                                                                                                                                                                                                                                                                                                                                                                                                                                                                                                                                                                                                                                                                                                                                                                                                                                                                                                                                                                                                                                                                                                                                                                                                                                                                                                                                                                                   |
| <ul> <li>Dimension to centerline of light fixtores, UON.</li> <li>PROVIDE GROMMET AT ALL CEILING PENETRATIONS FOR FIXTURES/ SUPPORTS.</li> <li>HEATING, VENTILATION, AND AIR CONDITIONING</li> </ul>                                                                                                                                                                                                                                    | 2401 UTAH AVENUE SOUTH<br>SEATTLE, WASHINGTON 98134<br>(206) 318-1575                                                                                                                                                                                                                                                                                                                                                                                                                                                                                                                                                                                                                                                                                                                                                                                                                                                                                                                                                                                                                                                                                                                                                                                                                                                                                                                                                                                                                                                                                                                                                                                                                                                                                                                                                                                                                                                                                                                                                                                                                                                                                                                                                                                                                                                                                                                                                                                                                                                                                                                                                                                                                                                                                                                                                                      |
| (HVAC) SHOWN FOR DESIGN INTENT ONLY. REFER<br>TO MECHANICAL SHEETS.                                                                                                                                                                                                                                                                                                                                                                     | THESE PLANS AND SPECIFICATIONS, AS WELL AS STARBUCKS'<br>NAME, LOGO, TRADEMARKS, AND DESIGNS ARE THE EXCLUSIVE<br>PROPERTY OF STARBUCKS CORPORATION. ANY REPRODUCTION,                                                                                                                                                                                                                                                                                                                                                                                                                                                                                                                                                                                                                                                                                                                                                                                                                                                                                                                                                                                                                                                                                                                                                                                                                                                                                                                                                                                                                                                                                                                                                                                                                                                                                                                                                                                                                                                                                                                                                                                                                                                                                                                                                                                                                                                                                                                                                                                                                                                                                                                                                                                                                                                                     |
| G AND FRONTBAR TO BE SHATTERPROOF.                                                                                                                                                                                                                                                                                                                                                                                                      | MODIFICATION, DISCLOSURE, AND/OR USE OF THESE MATERIALS<br>(OR ANY PORTION OF THEM) WITHOUT STARBUCKS' PRIOR<br>WRITTEN CONSENT IS STRICTLY PROHIBITED.                                                                                                                                                                                                                                                                                                                                                                                                                                                                                                                                                                                                                                                                                                                                                                                                                                                                                                                                                                                                                                                                                                                                                                                                                                                                                                                                                                                                                                                                                                                                                                                                                                                                                                                                                                                                                                                                                                                                                                                                                                                                                                                                                                                                                                                                                                                                                                                                                                                                                                                                                                                                                                                                                    |
| <ul> <li>HOUR DAY LOCK-ON CIRCUIT.</li> <li>K LIGHT FIXTURES IN ACT TO BE CENTERED IN TILE,<br/>UON.</li> </ul>                                                                                                                                                                                                                                                                                                                         |                                                                                                                                                                                                                                                                                                                                                                                                                                                                                                                                                                                                                                                                                                                                                                                                                                                                                                                                                                                                                                                                                                                                                                                                                                                                                                                                                                                                                                                                                                                                                                                                                                                                                                                                                                                                                                                                                                                                                                                                                                                                                                                                                                                                                                                                                                                                                                                                                                                                                                                                                                                                                                                                                                                                                                                                                                            |
| L REFER TO ELECTRICAL SHEETS FOR SPECIFICATIONS<br>AND SCHEDULES.                                                                                                                                                                                                                                                                                                                                                                       | CMA<br>architecture - planning - interior design                                                                                                                                                                                                                                                                                                                                                                                                                                                                                                                                                                                                                                                                                                                                                                                                                                                                                                                                                                                                                                                                                                                                                                                                                                                                                                                                                                                                                                                                                                                                                                                                                                                                                                                                                                                                                                                                                                                                                                                                                                                                                                                                                                                                                                                                                                                                                                                                                                                                                                                                                                                                                                                                                                                                                                                           |
|                                                                                                                                                                                                                                                                                                                                                                                                                                         | I HEREBY CERTIFY THAT THE PORTIONS OF THIS TECHNICAL<br>SUBMISSION BEARING MY SEAL AND SIGNATURE WERE PREPARED                                                                                                                                                                                                                                                                                                                                                                                                                                                                                                                                                                                                                                                                                                                                                                                                                                                                                                                                                                                                                                                                                                                                                                                                                                                                                                                                                                                                                                                                                                                                                                                                                                                                                                                                                                                                                                                                                                                                                                                                                                                                                                                                                                                                                                                                                                                                                                                                                                                                                                                                                                                                                                                                                                                             |
| KEYED NOTES:                                                                                                                                                                                                                                                                                                                                                                                                                            | BY ME OR UNDER MY SUPERVISION AND RESPONSIBLE CHARGE. I<br>AM A DULY REGISTERED ARCHITECT UNDER THE LAWS OF THE<br>STATE OF TEXAS<br>BRUCE M. CARLSON                                                                                                                                                                                                                                                                                                                                                                                                                                                                                                                                                                                                                                                                                                                                                                                                                                                                                                                                                                                                                                                                                                                                                                                                                                                                                                                                                                                                                                                                                                                                                                                                                                                                                                                                                                                                                                                                                                                                                                                                                                                                                                                                                                                                                                                                                                                                                                                                                                                                                                                                                                                                                                                                                      |
| 12 x 4 LIGHT FIXTURE. REFER TO ELECTRICAL<br>SHEETS.2RECESSED DOWN LIGHT. REFER TO ELECTRICAL<br>SHEETS.                                                                                                                                                                                                                                                                                                                                | CEN.CAR                                                                                                                                                                                                                                                                                                                                                                                                                                                                                                                                                                                                                                                                                                                                                                                                                                                                                                                                                                                                                                                                                                                                                                                                                                                                                                                                                                                                                                                                                                                                                                                                                                                                                                                                                                                                                                                                                                                                                                                                                                                                                                                                                                                                                                                                                                                                                                                                                                                                                                                                                                                                                                                                                                                                                                                                                                    |
| 3 CAFE PENDANT LIGHTS SUSPENDED AT 12'-0" AFF TO<br>BOTTOM OF FIXTURE. REFER TO ELECTRICAL<br>SHEETS.                                                                                                                                                                                                                                                                                                                                   |                                                                                                                                                                                                                                                                                                                                                                                                                                                                                                                                                                                                                                                                                                                                                                                                                                                                                                                                                                                                                                                                                                                                                                                                                                                                                                                                                                                                                                                                                                                                                                                                                                                                                                                                                                                                                                                                                                                                                                                                                                                                                                                                                                                                                                                                                                                                                                                                                                                                                                                                                                                                                                                                                                                                                                                                                                            |
| 4 PENDANT LIGHTS SUSPENDED AT 8'-0" AFF TO<br>BOTTOM OF FIXTURE AND CENTERED ON<br>STOREFRONT. REFER TO ELECTRICAL SHEETS.                                                                                                                                                                                                                                                                                                              | PERMIT SET                                                                                                                                                                                                                                                                                                                                                                                                                                                                                                                                                                                                                                                                                                                                                                                                                                                                                                                                                                                                                                                                                                                                                                                                                                                                                                                                                                                                                                                                                                                                                                                                                                                                                                                                                                                                                                                                                                                                                                                                                                                                                                                                                                                                                                                                                                                                                                                                                                                                                                                                                                                                                                                                                                                                                                                                                                 |
| 5 DECORATIVE PENDANT DRUM LIGHTS SUSPENDED AT<br>6'-8" AFF TO BOTTOM OF FIXTURE. REFER TO<br>ELECTRICAL SHEETS.                                                                                                                                                                                                                                                                                                                         | BRUCE M. CARLSON SIGNATURE 07/03/14 DATE ISSUED 13057                                                                                                                                                                                                                                                                                                                                                                                                                                                                                                                                                                                                                                                                                                                                                                                                                                                                                                                                                                                                                                                                                                                                                                                                                                                                                                                                                                                                                                                                                                                                                                                                                                                                                                                                                                                                                                                                                                                                                                                                                                                                                                                                                                                                                                                                                                                                                                                                                                                                                                                                                                                                                                                                                                                                                                                      |
| 6 SCONCE LIGHTS MOUNTED AT 8'-0" AFF TO BOTTOM<br>OF FIXTURE. REFER TO ELECTRICAL SHEETS.<br>TRACK LIGHTS MOUNTED TO CEILING. REFER TO                                                                                                                                                                                                                                                                                                  | REG. NO.  ISSUE SCHEDULE  07/03/14 PERMIT SET                                                                                                                                                                                                                                                                                                                                                                                                                                                                                                                                                                                                                                                                                                                                                                                                                                                                                                                                                                                                                                                                                                                                                                                                                                                                                                                                                                                                                                                                                                                                                                                                                                                                                                                                                                                                                                                                                                                                                                                                                                                                                                                                                                                                                                                                                                                                                                                                                                                                                                                                                                                                                                                                                                                                                                                              |
| <ul> <li>TRACK LIGHTS SUSPENDED AT 10'-0" AFF. REFER TO</li> <li>TRACK LIGHTS SUSPENDED AT 10'-0" AFF. REFER TO</li> </ul>                                                                                                                                                                                                                                                                                                              | 07/03/14 PERMIT SET<br>07/03/14 BID SET<br>REVISION SCHEDULE                                                                                                                                                                                                                                                                                                                                                                                                                                                                                                                                                                                                                                                                                                                                                                                                                                                                                                                                                                                                                                                                                                                                                                                                                                                                                                                                                                                                                                                                                                                                                                                                                                                                                                                                                                                                                                                                                                                                                                                                                                                                                                                                                                                                                                                                                                                                                                                                                                                                                                                                                                                                                                                                                                                                                                               |
| <ul> <li>ELECTRICAL SHEETS.</li> <li>PROVIDE 4-SQUARE JUNCTION BOX FOR "SECURITY</li> <li>J-BOX." REFER TO ELECTRICAL SHEETS.</li> </ul>                                                                                                                                                                                                                                                                                                | REV DATE BY DESCRIPTION                                                                                                                                                                                                                                                                                                                                                                                                                                                                                                                                                                                                                                                                                                                                                                                                                                                                                                                                                                                                                                                                                                                                                                                                                                                                                                                                                                                                                                                                                                                                                                                                                                                                                                                                                                                                                                                                                                                                                                                                                                                                                                                                                                                                                                                                                                                                                                                                                                                                                                                                                                                                                                                                                                                                                                                                                    |
| 10 HORIZONTAL RECEPTACLE MOUNTED 6" TO CENTER<br>ABOVE STOREFRONT<br>CENTER EXIT SIGNS / EMERGENCY LIGHT ABOVE                                                                                                                                                                                                                                                                                                                          |                                                                                                                                                                                                                                                                                                                                                                                                                                                                                                                                                                                                                                                                                                                                                                                                                                                                                                                                                                                                                                                                                                                                                                                                                                                                                                                                                                                                                                                                                                                                                                                                                                                                                                                                                                                                                                                                                                                                                                                                                                                                                                                                                                                                                                                                                                                                                                                                                                                                                                                                                                                                                                                                                                                                                                                                                                            |
| <ul> <li>(11) CENTER EXIT SIGNS / EMERGENCY LIGHT ABOVE<br/>DOORS, UON.</li> <li>(12) PROVIDE JUNCTION BOX FOR EXTERIOR BUILDING<br/>MOUNTED SIGNAGE. COORDINATE WITH SIGN<br/>VENDOR. REFER TO ELECTRICAL SHEETS.</li> </ul>                                                                                                                                                                                                           |                                                                                                                                                                                                                                                                                                                                                                                                                                                                                                                                                                                                                                                                                                                                                                                                                                                                                                                                                                                                                                                                                                                                                                                                                                                                                                                                                                                                                                                                                                                                                                                                                                                                                                                                                                                                                                                                                                                                                                                                                                                                                                                                                                                                                                                                                                                                                                                                                                                                                                                                                                                                                                                                                                                                                                                                                                            |
| 13 DRIVE THRU SCONCES AT 6'-8" AFF TO BOTTOM OF                                                                                                                                                                                                                                                                                                                                                                                         |                                                                                                                                                                                                                                                                                                                                                                                                                                                                                                                                                                                                                                                                                                                                                                                                                                                                                                                                                                                                                                                                                                                                                                                                                                                                                                                                                                                                                                                                                                                                                                                                                                                                                                                                                                                                                                                                                                                                                                                                                                                                                                                                                                                                                                                                                                                                                                                                                                                                                                                                                                                                                                                                                                                                                                                                                                            |
| 14 EXISTING BUILDING MOUNTED LIGHT FIXTURES                                                                                                                                                                                                                                                                                                                                                                                             |                                                                                                                                                                                                                                                                                                                                                                                                                                                                                                                                                                                                                                                                                                                                                                                                                                                                                                                                                                                                                                                                                                                                                                                                                                                                                                                                                                                                                                                                                                                                                                                                                                                                                                                                                                                                                                                                                                                                                                                                                                                                                                                                                                                                                                                                                                                                                                                                                                                                                                                                                                                                                                                                                                                                                                                                                                            |
| 15 EXTERIOR SPEAKER MOUNTED AT 9'-0" AFF                                                                                                                                                                                                                                                                                                                                                                                                |                                                                                                                                                                                                                                                                                                                                                                                                                                                                                                                                                                                                                                                                                                                                                                                                                                                                                                                                                                                                                                                                                                                                                                                                                                                                                                                                                                                                                                                                                                                                                                                                                                                                                                                                                                                                                                                                                                                                                                                                                                                                                                                                                                                                                                                                                                                                                                                                                                                                                                                                                                                                                                                                                                                                                                                                                                            |
| (16) INTERIOR SPEAKERS MOUNTED AT 15'-0" AFF<br>(17) RESTROOM SCONCES MOUNTED AT 6'-8". REFER TO                                                                                                                                                                                                                                                                                                                                        | GAST                                                                                                                                                                                                                                                                                                                                                                                                                                                                                                                                                                                                                                                                                                                                                                                                                                                                                                                                                                                                                                                                                                                                                                                                                                                                                                                                                                                                                                                                                                                                                                                                                                                                                                                                                                                                                                                                                                                                                                                                                                                                                                                                                                                                                                                                                                                                                                                                                                                                                                                                                                                                                                                                                                                                                                                                                                       |
| C DT ADTWORK SCONCES MOUNTED AT 0' 0" AFE                                                                                                                                                                                                                                                                                                                                                                                               |                                                                                                                                                                                                                                                                                                                                                                                                                                                                                                                                                                                                                                                                                                                                                                                                                                                                                                                                                                                                                                                                                                                                                                                                                                                                                                                                                                                                                                                                                                                                                                                                                                                                                                                                                                                                                                                                                                                                                                                                                                                                                                                                                                                                                                                                                                                                                                                                                                                                                                                                                                                                                                                                                                                                                                                                                                            |
| (18) REFER TO ELECTRICAL SHEETS.                                                                                                                                                                                                                                                                                                                                                                                                        |                                                                                                                                                                                                                                                                                                                                                                                                                                                                                                                                                                                                                                                                                                                                                                                                                                                                                                                                                                                                                                                                                                                                                                                                                                                                                                                                                                                                                                                                                                                                                                                                                                                                                                                                                                                                                                                                                                                                                                                                                                                                                                                                                                                                                                                                                                                                                                                                                                                                                                                                                                                                                                                                                                                                                                                                                                            |
|                                                                                                                                                                                                                                                                                                                                                                                                                                         | PROJECT NAME:<br><b>GARLAND 8</b><br>PROJECT ADDRESS:<br>7325 GASTON AVE<br>SUITE 100<br>DALLAS, TX 75214<br>COUNTY:<br>DALLAS                                                                                                                                                                                                                                                                                                                                                                                                                                                                                                                                                                                                                                                                                                                                                                                                                                                                                                                                                                                                                                                                                                                                                                                                                                                                                                                                                                                                                                                                                                                                                                                                                                                                                                                                                                                                                                                                                                                                                                                                                                                                                                                                                                                                                                                                                                                                                                                                                                                                                                                                                                                                                                                                                                             |
|                                                                                                                                                                                                                                                                                                                                                                                                                                         | PROJECT NAME:<br><b>GARLAND</b><br>PROJECT ADDRESS:<br>7325 GASTON AV<br>SUITE 100<br>DALLAS, TX 7521<br>COUNTY:<br>DALLAS                                                                                                                                                                                                                                                                                                                                                                                                                                                                                                                                                                                                                                                                                                                                                                                                                                                                                                                                                                                                                                                                                                                                                                                                                                                                                                                                                                                                                                                                                                                                                                                                                                                                                                                                                                                                                                                                                                                                                                                                                                                                                                                                                                                                                                                                                                                                                                                                                                                                                                                                                                                                                                                                                                                 |
|                                                                                                                                                                                                                                                                                                                                                                                                                                         | ARL<br>ARL<br>OJECT A<br>OJECT A<br>OJECT A<br>OJITE 100<br>JITE 1 |
|                                                                                                                                                                                                                                                                                                                                                                                                                                         | PROJEC<br>PROJEC<br>PROJEC<br>7325 G<br>SUITE<br>DALLA<br>COUNTY<br>COUNTY                                                                                                                                                                                                                                                                                                                                                                                                                                                                                                                                                                                                                                                                                                                                                                                                                                                                                                                                                                                                                                                                                                                                                                                                                                                                                                                                                                                                                                                                                                                                                                                                                                                                                                                                                                                                                                                                                                                                                                                                                                                                                                                                                                                                                                                                                                                                                                                                                                                                                                                                                                                                                                                                                                                                                                 |
|                                                                                                                                                                                                                                                                                                                                                                                                                                         | STORE #: 22121                                                                                                                                                                                                                                                                                                                                                                                                                                                                                                                                                                                                                                                                                                                                                                                                                                                                                                                                                                                                                                                                                                                                                                                                                                                                                                                                                                                                                                                                                                                                                                                                                                                                                                                                                                                                                                                                                                                                                                                                                                                                                                                                                                                                                                                                                                                                                                                                                                                                                                                                                                                                                                                                                                                                                                                                                             |
|                                                                                                                                                                                                                                                                                                                                                                                                                                         | CPN/PROJECT #: 57348-001<br>CMA PROJECT #: <sup>13108.013</sup>                                                                                                                                                                                                                                                                                                                                                                                                                                                                                                                                                                                                                                                                                                                                                                                                                                                                                                                                                                                                                                                                                                                                                                                                                                                                                                                                                                                                                                                                                                                                                                                                                                                                                                                                                                                                                                                                                                                                                                                                                                                                                                                                                                                                                                                                                                                                                                                                                                                                                                                                                                                                                                                                                                                                                                            |
|                                                                                                                                                                                                                                                                                                                                                                                                                                         | CONCEPT:<br>DESIGN MANAGER: IVAN PEREZ                                                                                                                                                                                                                                                                                                                                                                                                                                                                                                                                                                                                                                                                                                                                                                                                                                                                                                                                                                                                                                                                                                                                                                                                                                                                                                                                                                                                                                                                                                                                                                                                                                                                                                                                                                                                                                                                                                                                                                                                                                                                                                                                                                                                                                                                                                                                                                                                                                                                                                                                                                                                                                                                                                                                                                                                     |
|                                                                                                                                                                                                                                                                                                                                                                                                                                         | CONSTRUCTION KATHY TRAVIS                                                                                                                                                                                                                                                                                                                                                                                                                                                                                                                                                                                                                                                                                                                                                                                                                                                                                                                                                                                                                                                                                                                                                                                                                                                                                                                                                                                                                                                                                                                                                                                                                                                                                                                                                                                                                                                                                                                                                                                                                                                                                                                                                                                                                                                                                                                                                                                                                                                                                                                                                                                                                                                                                                                                                                                                                  |
|                                                                                                                                                                                                                                                                                                                                                                                                                                         |                                                                                                                                                                                                                                                                                                                                                                                                                                                                                                                                                                                                                                                                                                                                                                                                                                                                                                                                                                                                                                                                                                                                                                                                                                                                                                                                                                                                                                                                                                                                                                                                                                                                                                                                                                                                                                                                                                                                                                                                                                                                                                                                                                                                                                                                                                                                                                                                                                                                                                                                                                                                                                                                                                                                                                                                                                            |
| LEED:                                                                                                                                                                                                                                                                                                                                                                                                                                   |                                                                                                                                                                                                                                                                                                                                                                                                                                                                                                                                                                                                                                                                                                                                                                                                                                                                                                                                                                                                                                                                                                                                                                                                                                                                                                                                                                                                                                                                                                                                                                                                                                                                                                                                                                                                                                                                                                                                                                                                                                                                                                                                                                                                                                                                                                                                                                                                                                                                                                                                                                                                                                                                                                                                                                                                                                            |
| REFER TO DESIGN SPECIFICATIONS                                                                                                                                                                                                                                                                                                                                                                                                          |                                                                                                                                                                                                                                                                                                                                                                                                                                                                                                                                                                                                                                                                                                                                                                                                                                                                                                                                                                                                                                                                                                                                                                                                                                                                                                                                                                                                                                                                                                                                                                                                                                                                                                                                                                                                                                                                                                                                                                                                                                                                                                                                                                                                                                                                                                                                                                                                                                                                                                                                                                                                                                                                                                                                                                                                                                            |
| AND ELECTRICAL SHEET(S) FOR<br>LEED COMPLIANCE INFORMATION.                                                                                                                                                                                                                                                                                                                                                                             | A-122                                                                                                                                                                                                                                                                                                                                                                                                                                                                                                                                                                                                                                                                                                                                                                                                                                                                                                                                                                                                                                                                                                                                                                                                                                                                                                                                                                                                                                                                                                                                                                                                                                                                                                                                                                                                                                                                                                                                                                                                                                                                                                                                                                                                                                                                                                                                                                                                                                                                                                                                                                                                                                                                                                                                                                                                                                      |
|                                                                                                                                                                                                                                                                                                                                                                                                                                         | ISSUE DATE: 07/03/14                                                                                                                                                                                                                                                                                                                                                                                                                                                                                                                                                                                                                                                                                                                                                                                                                                                                                                                                                                                                                                                                                                                                                                                                                                                                                                                                                                                                                                                                                                                                                                                                                                                                                                                                                                                                                                                                                                                                                                                                                                                                                                                                                                                                                                                                                                                                                                                                                                                                                                                                                                                                                                                                                                                                                                                                                       |

07/03/14

| GENERAL NOTES:                                                                                                                                                                                                                                    |                                                                                                                                                                                                                                                                                                                                                                                                                                                                                                                                                                                                                                                                                                                                                                                                                                                                                                                                                                                                                                                                                                                                                                                                                                                                                                                                                                                                                                                                                                                                                                                                                                                                                                                                                                                                                                                                                                                                                                                                                                                                                                                                                                                                                                                                                                                                                                                                                                                                                                                                                                                                                                                                                                                                                                                                                                            |
|---------------------------------------------------------------------------------------------------------------------------------------------------------------------------------------------------------------------------------------------------|--------------------------------------------------------------------------------------------------------------------------------------------------------------------------------------------------------------------------------------------------------------------------------------------------------------------------------------------------------------------------------------------------------------------------------------------------------------------------------------------------------------------------------------------------------------------------------------------------------------------------------------------------------------------------------------------------------------------------------------------------------------------------------------------------------------------------------------------------------------------------------------------------------------------------------------------------------------------------------------------------------------------------------------------------------------------------------------------------------------------------------------------------------------------------------------------------------------------------------------------------------------------------------------------------------------------------------------------------------------------------------------------------------------------------------------------------------------------------------------------------------------------------------------------------------------------------------------------------------------------------------------------------------------------------------------------------------------------------------------------------------------------------------------------------------------------------------------------------------------------------------------------------------------------------------------------------------------------------------------------------------------------------------------------------------------------------------------------------------------------------------------------------------------------------------------------------------------------------------------------------------------------------------------------------------------------------------------------------------------------------------------------------------------------------------------------------------------------------------------------------------------------------------------------------------------------------------------------------------------------------------------------------------------------------------------------------------------------------------------------------------------------------------------------------------------------------------------------|
| <ul> <li>A REFER TO I-601 FOR SCHEDULES.</li> <li>B STARBUCKS CONTRACTS DIRECTLY WITH SIGN<br/>VENDOR TO PERMIT, SUPPLY AND INSTALL SIGNAGE.<br/>SIGN VENDOR TO VERIFY COMPLIANCE WITH LOCAL<br/>CODES AND OBTAIN PERMITS AND LANDLORD</li> </ul> |                                                                                                                                                                                                                                                                                                                                                                                                                                                                                                                                                                                                                                                                                                                                                                                                                                                                                                                                                                                                                                                                                                                                                                                                                                                                                                                                                                                                                                                                                                                                                                                                                                                                                                                                                                                                                                                                                                                                                                                                                                                                                                                                                                                                                                                                                                                                                                                                                                                                                                                                                                                                                                                                                                                                                                                                                                            |
| APPROVAL.<br>C SIGN VENDOR TO SUPPLY SHOP DRAWINGS TO<br>STARBUCKS CM AND TO THE GC AS NEEDED.<br>NOTIFY STARBUCKS CM IMMEDIATELY IF SHOP<br>DRAWINGS OR INSTALLATION IS IN DISCREPANCY<br>WITH DESIGN INTENT.                                    |                                                                                                                                                                                                                                                                                                                                                                                                                                                                                                                                                                                                                                                                                                                                                                                                                                                                                                                                                                                                                                                                                                                                                                                                                                                                                                                                                                                                                                                                                                                                                                                                                                                                                                                                                                                                                                                                                                                                                                                                                                                                                                                                                                                                                                                                                                                                                                                                                                                                                                                                                                                                                                                                                                                                                                                                                                            |
| D DO NOT SCALE DRAWINGS.                                                                                                                                                                                                                          | Starbucks Coffee Company                                                                                                                                                                                                                                                                                                                                                                                                                                                                                                                                                                                                                                                                                                                                                                                                                                                                                                                                                                                                                                                                                                                                                                                                                                                                                                                                                                                                                                                                                                                                                                                                                                                                                                                                                                                                                                                                                                                                                                                                                                                                                                                                                                                                                                                                                                                                                                                                                                                                                                                                                                                                                                                                                                                                                                                                                   |
| E INSTALLATION WITH THE SIGN VENDOR PROVIDING<br>A MINIMUM SCHEDULING NOTICE OF 4 WEEKS AND 1<br>WEEK PRIOR TO SCHEDULED DATE OF<br>INSTALLATION. STARBUCKS TO PROVIDE GC WITH<br>SIGN VENDOR CONTACT INFORMATION.                                | 2401 UTAH AVENUE SOUTH<br>SEATTLE, WASHINGTON 98134<br>(206) 318-1575                                                                                                                                                                                                                                                                                                                                                                                                                                                                                                                                                                                                                                                                                                                                                                                                                                                                                                                                                                                                                                                                                                                                                                                                                                                                                                                                                                                                                                                                                                                                                                                                                                                                                                                                                                                                                                                                                                                                                                                                                                                                                                                                                                                                                                                                                                                                                                                                                                                                                                                                                                                                                                                                                                                                                                      |
| <ul> <li>GC TO PROVIDE FIRE TREATED WOOD/METAL STUD<br/>BLOCKING OR EQUIVALENT TO SUPPORT SIGNAGE.<br/>COORDINATE WITH SIGN VENDOR.</li> <li>GC TO CLEAN, PATCH, AND REPAIR EXISTING<br/>EXTERIOR AS REQUIRED.</li> </ul>                         | THESE PLANS AND SPECIFICATIONS, AS WELL AS STARBUCKS'<br>NAME, LOGO, TRADEMARKS, AND DESIGNS ARE THE EXCLUSIVE<br>PROPERTY OF STARBUCKS CORPORATION. ANY REPRODUCTION,<br>MODIFICATION, DISCLOSURE, AND/OR USE OF THESE MATERIALS<br>(OR ANY PORTION OF THEM) WITHOUT STARBUCKS' PRIOR<br>WRITTEN CONSENT IS STRICTLY PROHIBITED.                                                                                                                                                                                                                                                                                                                                                                                                                                                                                                                                                                                                                                                                                                                                                                                                                                                                                                                                                                                                                                                                                                                                                                                                                                                                                                                                                                                                                                                                                                                                                                                                                                                                                                                                                                                                                                                                                                                                                                                                                                                                                                                                                                                                                                                                                                                                                                                                                                                                                                          |
|                                                                                                                                                                                                                                                   | Architect of Record                                                                                                                                                                                                                                                                                                                                                                                                                                                                                                                                                                                                                                                                                                                                                                                                                                                                                                                                                                                                                                                                                                                                                                                                                                                                                                                                                                                                                                                                                                                                                                                                                                                                                                                                                                                                                                                                                                                                                                                                                                                                                                                                                                                                                                                                                                                                                                                                                                                                                                                                                                                                                                                                                                                                                                                                                        |
| KEYED NOTES:                                                                                                                                                                                                                                      |                                                                                                                                                                                                                                                                                                                                                                                                                                                                                                                                                                                                                                                                                                                                                                                                                                                                                                                                                                                                                                                                                                                                                                                                                                                                                                                                                                                                                                                                                                                                                                                                                                                                                                                                                                                                                                                                                                                                                                                                                                                                                                                                                                                                                                                                                                                                                                                                                                                                                                                                                                                                                                                                                                                                                                                                                                            |
| 1 PROVIDE 3" HIGH BLACK ACRYLIC STORE ADDRESS<br>ON GLAZING.                                                                                                                                                                                      | architecture • planning • interior design                                                                                                                                                                                                                                                                                                                                                                                                                                                                                                                                                                                                                                                                                                                                                                                                                                                                                                                                                                                                                                                                                                                                                                                                                                                                                                                                                                                                                                                                                                                                                                                                                                                                                                                                                                                                                                                                                                                                                                                                                                                                                                                                                                                                                                                                                                                                                                                                                                                                                                                                                                                                                                                                                                                                                                                                  |
| 2 GC TO COORDINATE WITH ELECTRICAL SUB-<br>CONTRACTOR TO FURNISH AND INSTALL ELECTRICAL<br>CIRCUIT INCLUDING ALL CONDUIT, WIRE,<br>CONNECTIONS, AND BREAKER AT PANELBOARD,<br>NECESSARY TO SERVE SIGNAGE.                                         | I HEREBY CERTIFY THAT THE PORTIONS OF THIS TECHNICAL<br>SUBMISSION BEARING MY SEAL AND SIGNATURE WERE PREPARED<br>BY ME OR UNDER MY SUPERVISION AND RESPONSIBLE CHARGE. I<br>AM A DULY REGISTERED ARCHITECT UNDER THE LAWS OF THE<br>STATE OF TEXAS<br>BRUCE M. CARLSON                                                                                                                                                                                                                                                                                                                                                                                                                                                                                                                                                                                                                                                                                                                                                                                                                                                                                                                                                                                                                                                                                                                                                                                                                                                                                                                                                                                                                                                                                                                                                                                                                                                                                                                                                                                                                                                                                                                                                                                                                                                                                                                                                                                                                                                                                                                                                                                                                                                                                                                                                                    |
| 3 BUILDING MOUNTED SIGN. GC TO PROVIDE<br>BLOCKING AS NEEDED. COORDINATE WITH SIGN<br>VENDOR. REFER TO ELECTRICAL SHEETS.                                                                                                                         | Source M. CAP                                                                                                                                                                                                                                                                                                                                                                                                                                                                                                                                                                                                                                                                                                                                                                                                                                                                                                                                                                                                                                                                                                                                                                                                                                                                                                                                                                                                                                                                                                                                                                                                                                                                                                                                                                                                                                                                                                                                                                                                                                                                                                                                                                                                                                                                                                                                                                                                                                                                                                                                                                                                                                                                                                                                                                                                                              |
| <ul> <li>A NEW DT SCONCES BY LANLDORD.</li> <li>(5) EXISTING CANOPY.</li> </ul>                                                                                                                                                                   |                                                                                                                                                                                                                                                                                                                                                                                                                                                                                                                                                                                                                                                                                                                                                                                                                                                                                                                                                                                                                                                                                                                                                                                                                                                                                                                                                                                                                                                                                                                                                                                                                                                                                                                                                                                                                                                                                                                                                                                                                                                                                                                                                                                                                                                                                                                                                                                                                                                                                                                                                                                                                                                                                                                                                                                                                                            |
| 6 EXISTING DOOR                                                                                                                                                                                                                                   | $\frac{1}{100} = \frac{1}{100} = \frac{1}$ |
| 7 EXISTING STOREFRONT                                                                                                                                                                                                                             | PERMIT SET                                                                                                                                                                                                                                                                                                                                                                                                                                                                                                                                                                                                                                                                                                                                                                                                                                                                                                                                                                                                                                                                                                                                                                                                                                                                                                                                                                                                                                                                                                                                                                                                                                                                                                                                                                                                                                                                                                                                                                                                                                                                                                                                                                                                                                                                                                                                                                                                                                                                                                                                                                                                                                                                                                                                                                                                                                 |
| 8 HOSE BIB BY LANDLORD. REFER TO PLUMBING SHEETS.                                                                                                                                                                                                 | BRUCE M. CARLSON<br>SIGNATURE<br>                                                                                                                                                                                                                                                                                                                                                                                                                                                                                                                                                                                                                                                                                                                                                                                                                                                                                                                                                                                                                                                                                                                                                                                                                                                                                                                                                                                                                                                                                                                                                                                                                                                                                                                                                                                                                                                                                                                                                                                                                                                                                                                                                                                                                                                                                                                                                                                                                                                                                                                                                                                                                                                                                                                                                                                                          |
| <ul> <li>9 EXISTING BUILDING MOUNTED LIGHT FIXTURES.</li> <li>(10) EXISTING DT WINDOW</li> </ul>                                                                                                                                                  | 13057<br>REG. NO.                                                                                                                                                                                                                                                                                                                                                                                                                                                                                                                                                                                                                                                                                                                                                                                                                                                                                                                                                                                                                                                                                                                                                                                                                                                                                                                                                                                                                                                                                                                                                                                                                                                                                                                                                                                                                                                                                                                                                                                                                                                                                                                                                                                                                                                                                                                                                                                                                                                                                                                                                                                                                                                                                                                                                                                                                          |
| (1) EXISTING RAILING                                                                                                                                                                                                                              | ISSUE SCHEDULE 07/03/14 PERMIT SET                                                                                                                                                                                                                                                                                                                                                                                                                                                                                                                                                                                                                                                                                                                                                                                                                                                                                                                                                                                                                                                                                                                                                                                                                                                                                                                                                                                                                                                                                                                                                                                                                                                                                                                                                                                                                                                                                                                                                                                                                                                                                                                                                                                                                                                                                                                                                                                                                                                                                                                                                                                                                                                                                                                                                                                                         |
| (12) MUSIC SPEAKER                                                                                                                                                                                                                                | 07/03/14 BID SET  REVISION SCHEDULE  REVISION SCHEDULE                                                                                                                                                                                                                                                                                                                                                                                                                                                                                                                                                                                                                                                                                                                                                                                                                                                                                                                                                                                                                                                                                                                                                                                                                                                                                                                                                                                                                                                                                                                                                                                                                                                                                                                                                                                                                                                                                                                                                                                                                                                                                                                                                                                                                                                                                                                                                                                                                                                                                                                                                                                                                                                                                                                                                                                     |
| ARTWORK                                                                                                                                                                                                                                           | REV DATE BY DESCRIPTION                                                                                                                                                                                                                                                                                                                                                                                                                                                                                                                                                                                                                                                                                                                                                                                                                                                                                                                                                                                                                                                                                                                                                                                                                                                                                                                                                                                                                                                                                                                                                                                                                                                                                                                                                                                                                                                                                                                                                                                                                                                                                                                                                                                                                                                                                                                                                                                                                                                                                                                                                                                                                                                                                                                                                                                                                    |
| 14 CUSTOM ARTWORK SCONCES                                                                                                                                                                                                                         |                                                                                                                                                                                                                                                                                                                                                                                                                                                                                                                                                                                                                                                                                                                                                                                                                                                                                                                                                                                                                                                                                                                                                                                                                                                                                                                                                                                                                                                                                                                                                                                                                                                                                                                                                                                                                                                                                                                                                                                                                                                                                                                                                                                                                                                                                                                                                                                                                                                                                                                                                                                                                                                                                                                                                                                                                                            |
| 15 EXISTING STOREFRONT DOOR BY LANDLORD<br>PERMANENTLY CLOSED WITH DUMMY PLATES OVER<br>HARDWARE LOCATIONS.                                                                                                                                       |                                                                                                                                                                                                                                                                                                                                                                                                                                                                                                                                                                                                                                                                                                                                                                                                                                                                                                                                                                                                                                                                                                                                                                                                                                                                                                                                                                                                                                                                                                                                                                                                                                                                                                                                                                                                                                                                                                                                                                                                                                                                                                                                                                                                                                                                                                                                                                                                                                                                                                                                                                                                                                                                                                                                                                                                                                            |
| 16 STARBUCKS WORDMARK MOUNTED TO FRONT EDGE<br>ON TOP OF CANOPY                                                                                                                                                                                   |                                                                                                                                                                                                                                                                                                                                                                                                                                                                                                                                                                                                                                                                                                                                                                                                                                                                                                                                                                                                                                                                                                                                                                                                                                                                                                                                                                                                                                                                                                                                                                                                                                                                                                                                                                                                                                                                                                                                                                                                                                                                                                                                                                                                                                                                                                                                                                                                                                                                                                                                                                                                                                                                                                                                                                                                                                            |
|                                                                                                                                                                                                                                                   |                                                                                                                                                                                                                                                                                                                                                                                                                                                                                                                                                                                                                                                                                                                                                                                                                                                                                                                                                                                                                                                                                                                                                                                                                                                                                                                                                                                                                                                                                                                                                                                                                                                                                                                                                                                                                                                                                                                                                                                                                                                                                                                                                                                                                                                                                                                                                                                                                                                                                                                                                                                                                                                                                                                                                                                                                                            |
|                                                                                                                                                                                                                                                   | PROJECT NAME:<br><b>GARLAND &amp; GASTON</b><br>PROJECT ADDRESS:<br>7325 GASTON AVE:<br>SUITE 100<br>DALLAS, TX 75214<br>COUNTY:<br>DALLAS                                                                                                                                                                                                                                                                                                                                                                                                                                                                                                                                                                                                                                                                                                                                                                                                                                                                                                                                                                                                                                                                                                                                                                                                                                                                                                                                                                                                                                                                                                                                                                                                                                                                                                                                                                                                                                                                                                                                                                                                                                                                                                                                                                                                                                                                                                                                                                                                                                                                                                                                                                                                                                                                                                 |
|                                                                                                                                                                                                                                                   |                                                                                                                                                                                                                                                                                                                                                                                                                                                                                                                                                                                                                                                                                                                                                                                                                                                                                                                                                                                                                                                                                                                                                                                                                                                                                                                                                                                                                                                                                                                                                                                                                                                                                                                                                                                                                                                                                                                                                                                                                                                                                                                                                                                                                                                                                                                                                                                                                                                                                                                                                                                                                                                                                                                                                                                                                                            |
|                                                                                                                                                                                                                                                   | PROJECT NAME:<br><b>GARLAND &amp;</b><br>PROJECT ADDRESS:<br>7325 GASTON AVE.<br>SUITE 100<br>DALLAS, TX 75214<br>COUNTY:<br>DALLAS                                                                                                                                                                                                                                                                                                                                                                                                                                                                                                                                                                                                                                                                                                                                                                                                                                                                                                                                                                                                                                                                                                                                                                                                                                                                                                                                                                                                                                                                                                                                                                                                                                                                                                                                                                                                                                                                                                                                                                                                                                                                                                                                                                                                                                                                                                                                                                                                                                                                                                                                                                                                                                                                                                        |
|                                                                                                                                                                                                                                                   | ME:<br>DRES<br>ON ,<br>75,                                                                                                                                                                                                                                                                                                                                                                                                                                                                                                                                                                                                                                                                                                                                                                                                                                                                                                                                                                                                                                                                                                                                                                                                                                                                                                                                                                                                                                                                                                                                                                                                                                                                                                                                                                                                                                                                                                                                                                                                                                                                                                                                                                                                                                                                                                                                                                                                                                                                                                                                                                                                                                                                                                                                                                                                                 |
|                                                                                                                                                                                                                                                   | PROJECT NAME:<br>GARLAND<br>PROJECT ADDRESS:<br>7325 GASTON AV<br>SUITE 100<br>DALLAS, TX 7521<br>COUNTY:<br>DALLAS                                                                                                                                                                                                                                                                                                                                                                                                                                                                                                                                                                                                                                                                                                                                                                                                                                                                                                                                                                                                                                                                                                                                                                                                                                                                                                                                                                                                                                                                                                                                                                                                                                                                                                                                                                                                                                                                                                                                                                                                                                                                                                                                                                                                                                                                                                                                                                                                                                                                                                                                                                                                                                                                                                                        |
|                                                                                                                                                                                                                                                   | PROJECT  <br>PROJECT  <br>PROJECT  <br>7325 GA<br>SUITE 10<br>SUITE 10<br>DALLAS,<br>COUNTY:<br>DALLAS                                                                                                                                                                                                                                                                                                                                                                                                                                                                                                                                                                                                                                                                                                                                                                                                                                                                                                                                                                                                                                                                                                                                                                                                                                                                                                                                                                                                                                                                                                                                                                                                                                                                                                                                                                                                                                                                                                                                                                                                                                                                                                                                                                                                                                                                                                                                                                                                                                                                                                                                                                                                                                                                                                                                     |
|                                                                                                                                                                                                                                                   | DAU 73.<br>SU 73.<br>DAU 73.<br>DAU PR                                                                                                                                                                                                                                                                                                                                                                                                                                                                                                                                                                                                                                                                                                                                                                                                                                                                                                                                                                                                                                                                                                                                                                                                                                                                                                                                                                                                                                                                                                                                                                                                                                                                                                                                                                                                                                                                                                                                                                                                                                                                                                                                                                                                                                                                                                                                                                                                                                                                                                                                                                                                                                                                                                                                                                                                     |
|                                                                                                                                                                                                                                                   | STORE #: 22121<br>CPN/PROJECT #: 57348-001<br>CMA PROJECT #: <sup>13108.013</sup>                                                                                                                                                                                                                                                                                                                                                                                                                                                                                                                                                                                                                                                                                                                                                                                                                                                                                                                                                                                                                                                                                                                                                                                                                                                                                                                                                                                                                                                                                                                                                                                                                                                                                                                                                                                                                                                                                                                                                                                                                                                                                                                                                                                                                                                                                                                                                                                                                                                                                                                                                                                                                                                                                                                                                          |
|                                                                                                                                                                                                                                                   | CONCEPT:                                                                                                                                                                                                                                                                                                                                                                                                                                                                                                                                                                                                                                                                                                                                                                                                                                                                                                                                                                                                                                                                                                                                                                                                                                                                                                                                                                                                                                                                                                                                                                                                                                                                                                                                                                                                                                                                                                                                                                                                                                                                                                                                                                                                                                                                                                                                                                                                                                                                                                                                                                                                                                                                                                                                                                                                                                   |
|                                                                                                                                                                                                                                                   | DESIGN MANAGER: IVAN PEREZ<br>ROSELLO<br>CONSTRUCTION<br>MANAGER: KATHY TRAVIS                                                                                                                                                                                                                                                                                                                                                                                                                                                                                                                                                                                                                                                                                                                                                                                                                                                                                                                                                                                                                                                                                                                                                                                                                                                                                                                                                                                                                                                                                                                                                                                                                                                                                                                                                                                                                                                                                                                                                                                                                                                                                                                                                                                                                                                                                                                                                                                                                                                                                                                                                                                                                                                                                                                                                             |
|                                                                                                                                                                                                                                                   | SHEET TITLE:<br>EXTERIOR<br>ELEVATIONS                                                                                                                                                                                                                                                                                                                                                                                                                                                                                                                                                                                                                                                                                                                                                                                                                                                                                                                                                                                                                                                                                                                                                                                                                                                                                                                                                                                                                                                                                                                                                                                                                                                                                                                                                                                                                                                                                                                                                                                                                                                                                                                                                                                                                                                                                                                                                                                                                                                                                                                                                                                                                                                                                                                                                                                                     |
|                                                                                                                                                                                                                                                   |                                                                                                                                                                                                                                                                                                                                                                                                                                                                                                                                                                                                                                                                                                                                                                                                                                                                                                                                                                                                                                                                                                                                                                                                                                                                                                                                                                                                                                                                                                                                                                                                                                                                                                                                                                                                                                                                                                                                                                                                                                                                                                                                                                                                                                                                                                                                                                                                                                                                                                                                                                                                                                                                                                                                                                                                                                            |
|                                                                                                                                                                                                                                                   |                                                                                                                                                                                                                                                                                                                                                                                                                                                                                                                                                                                                                                                                                                                                                                                                                                                                                                                                                                                                                                                                                                                                                                                                                                                                                                                                                                                                                                                                                                                                                                                                                                                                                                                                                                                                                                                                                                                                                                                                                                                                                                                                                                                                                                                                                                                                                                                                                                                                                                                                                                                                                                                                                                                                                                                                                                            |
|                                                                                                                                                                                                                                                   | Sheet NUMBER: A-201                                                                                                                                                                                                                                                                                                                                                                                                                                                                                                                                                                                                                                                                                                                                                                                                                                                                                                                                                                                                                                                                                                                                                                                                                                                                                                                                                                                                                                                                                                                                                                                                                                                                                                                                                                                                                                                                                                                                                                                                                                                                                                                                                                                                                                                                                                                                                                                                                                                                                                                                                                                                                                                                                                                                                                                                                        |