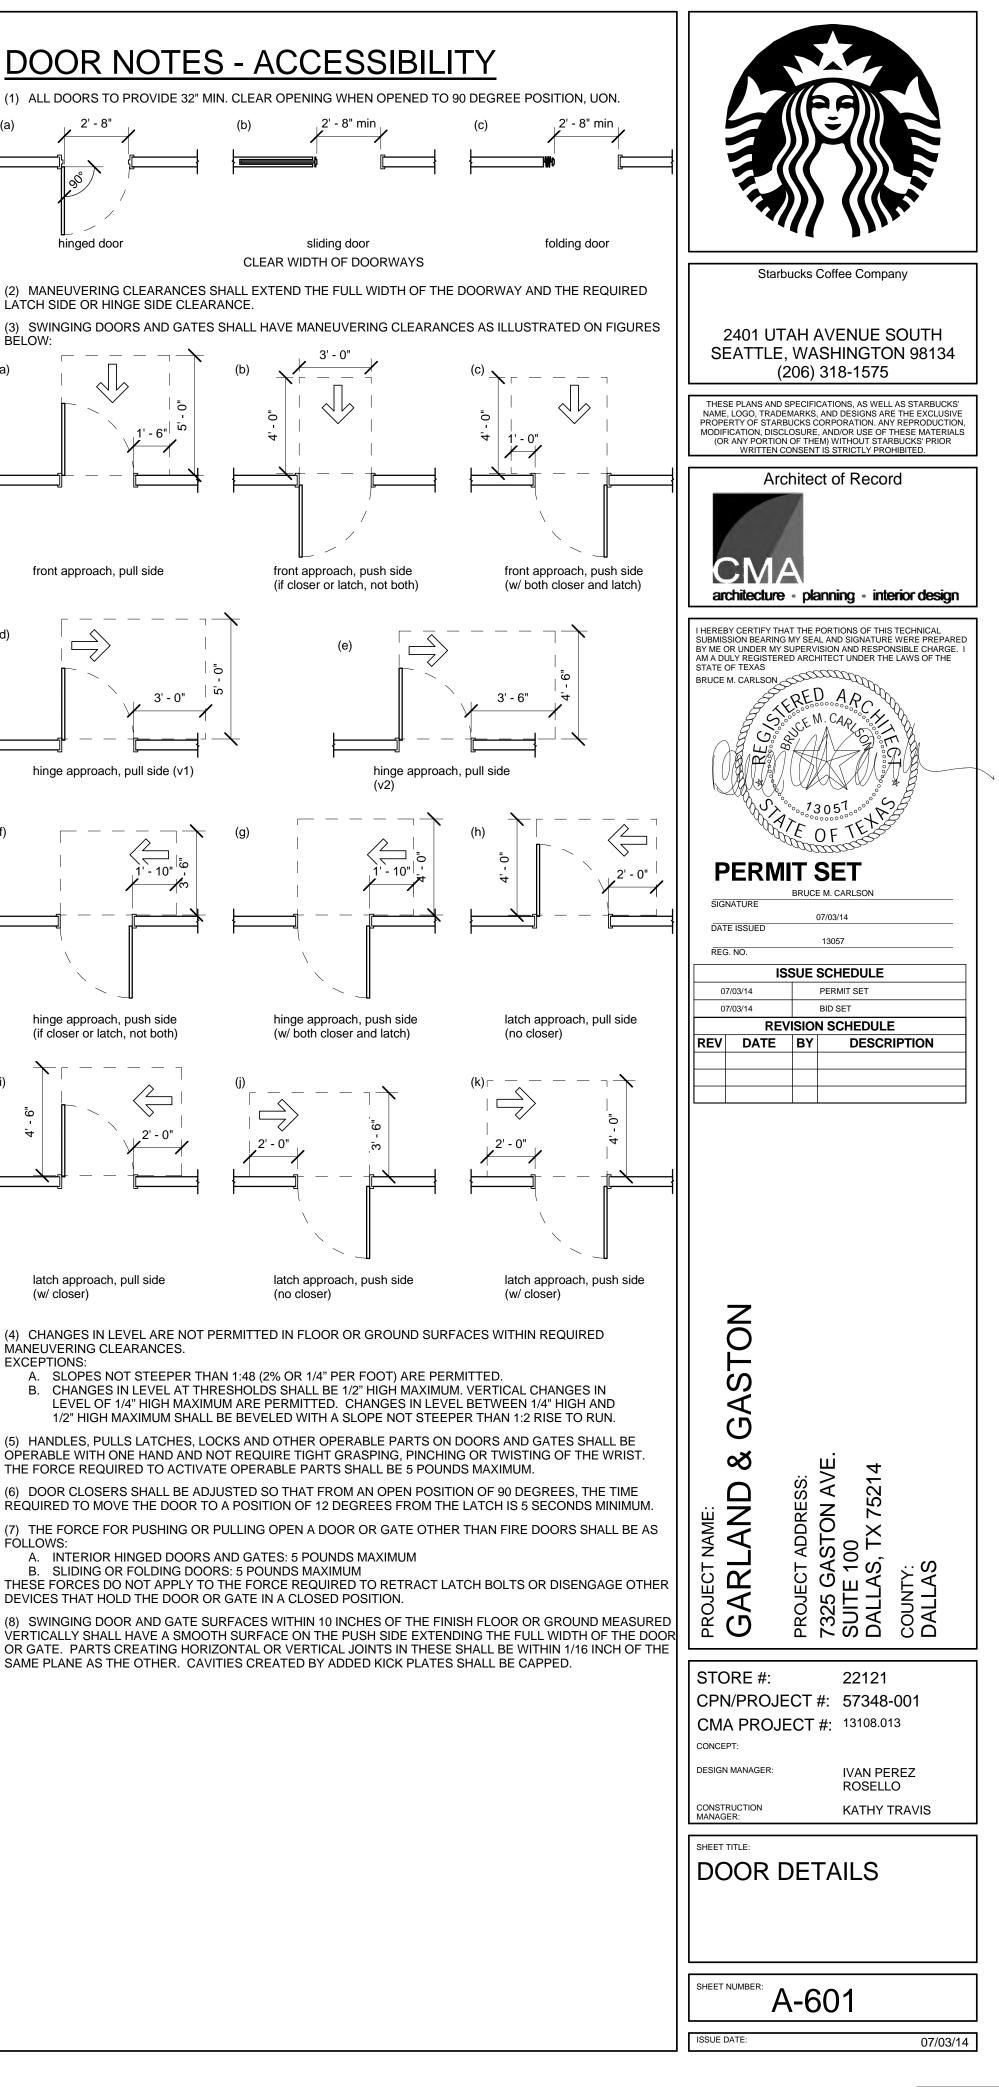

Acting - 36in | HM4        | HM             | В         | PH            | 11           | NR     |          | GC             |  |  |
| DOOR - SINGLE FLUSH - 36IN                | HM2        | HM             | A         | SC            | 6            | NR     |          | GC             |  |  |
|                                           |            |                |           |               |              |        |          |                |  |  |
| <br>DOOR - STOREFRONT METAL FRAME         | EX         | EX             | EX        | EX            | 2            | NR     |          | GC             |  |  |
| DOUBLE - TYPE A                           |            |                |           |               |              |        |          |                |  |  |

FX

BÉLOW: (a)









EQ.

EQ.

<u>Finish</u> 630 689

Security Products Silver As selected 626