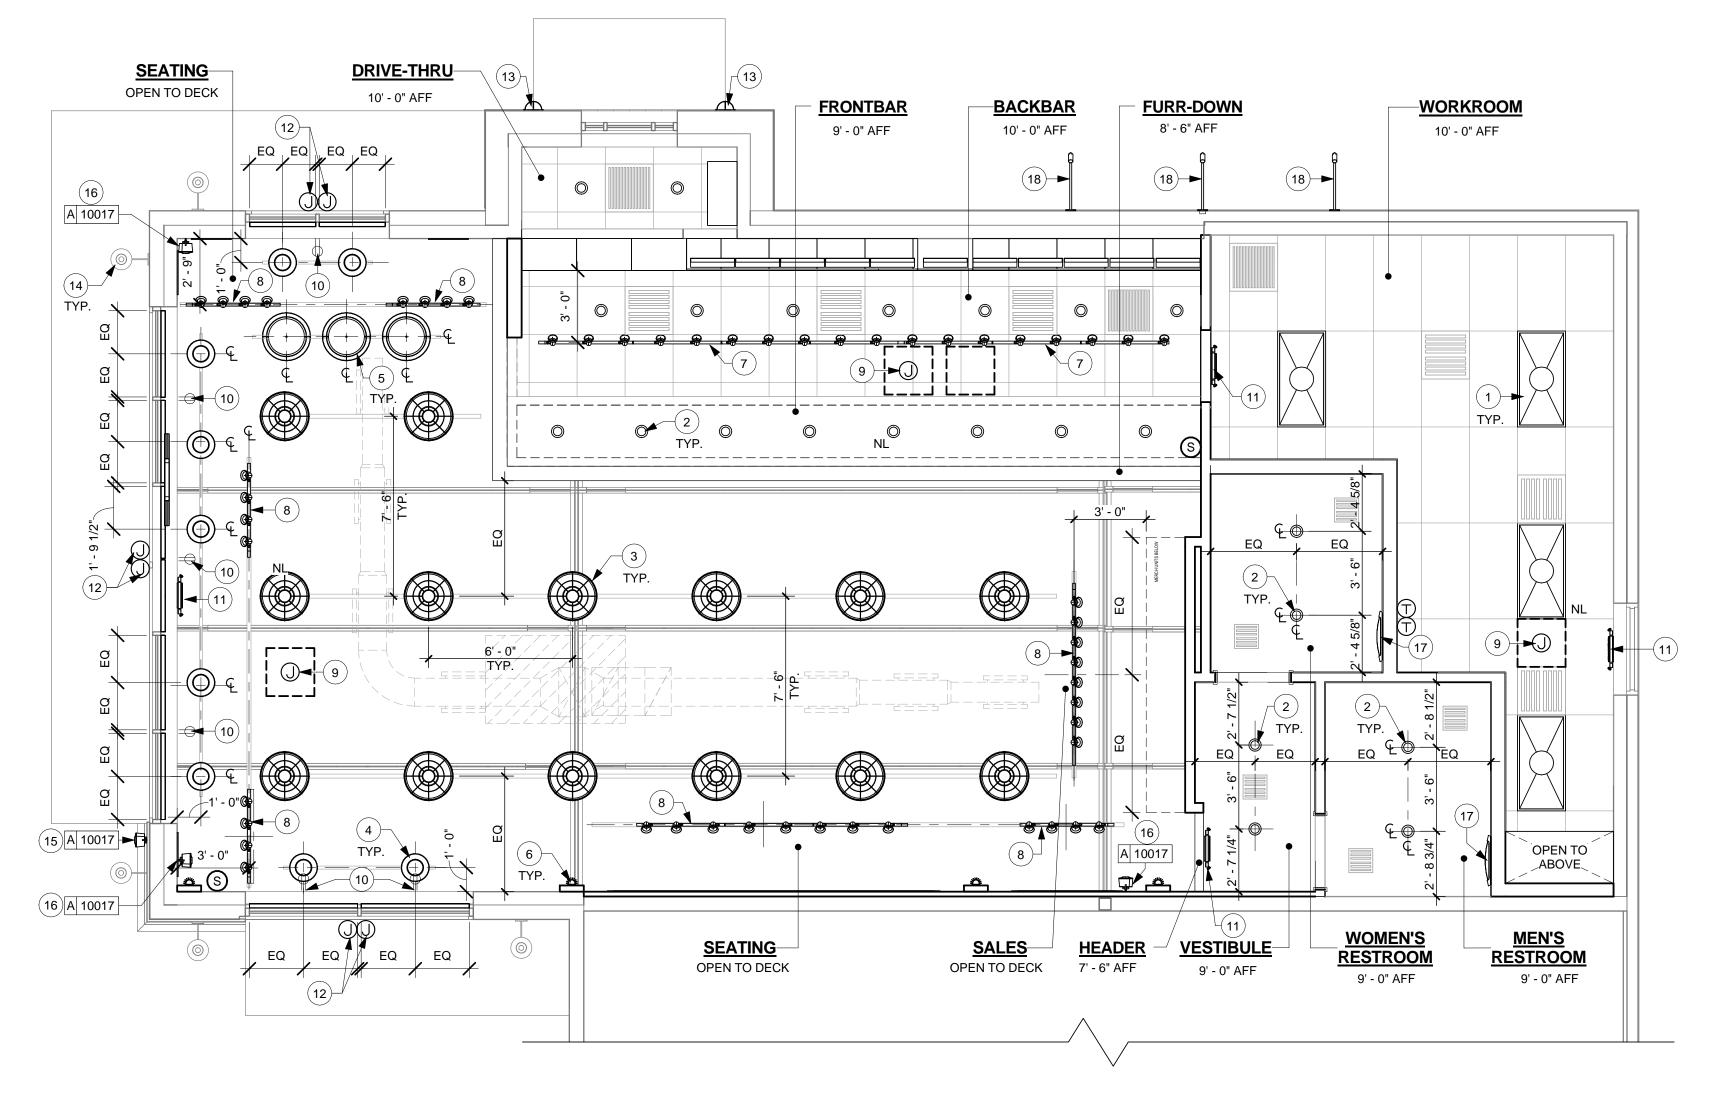

2

GASTON AVENUE

| (B) REFER TO I-601 AND I-602 FOR SCHEDULES                                                                                                                                                                                                                                                                                      |                                                                                                                                                                                                                                                                            |
|---------------------------------------------------------------------------------------------------------------------------------------------------------------------------------------------------------------------------------------------------------------------------------------------------------------------------------|----------------------------------------------------------------------------------------------------------------------------------------------------------------------------------------------------------------------------------------------------------------------------|
|                                                                                                                                                                                                                                                                                                                                 |                                                                                                                                                                                                                                                                            |
| C STARBUCKS CONTRACTS DIRECTLY WITH SIGNAGE<br>CONTRACTOR TO PERMIT, SUPPLY AND INSTALL<br>SIGNAGE. SIGNAGE CONTRACTOR TO VERIFY<br>SIGNAGE COMPLIANCE WITH LOCAL CODES AND<br>OBTAIN PERMIT AND LANDLORD APPROVAL.                                                                                                             |                                                                                                                                                                                                                                                                            |
| D SIGNAGE CONTRACTOR TO SUPPLY SHOP<br>DRAWINGS TO STARBUCKS CM, DESIGNER AND<br>TO THE GC AS NEEDED. GC TO NOTIFY<br>STARBUCKS CM IMMEDIATELY IF SHOP<br>DRAWINGS OR INSTALLATION IS IN DISCREPANCY                                                                                                                            | Starbucks Coffee Company                                                                                                                                                                                                                                                   |
| WITH STARBUCKS ARCHITECTURAL DRAWINGS.<br>E GC TO COORDINATE AND SCHEDULE SIGNAGE<br>INSTALLATION WITH THE SIGNAGE CONTRACTOR<br>PROVIDING A MINIMUM SCHEDULING NOTICE OF 4<br>WEEKS AND 1 WEEK PRIOR TO SCHEDULED DATE<br>OF INSTALLATION. STARBUCKS CM TO PROVIDE                                                             | 2401 UTAH AVENUE SOUTH<br>SEATTLE, WASHINGTON 98134<br>(206) 318-1575                                                                                                                                                                                                      |
| GC WITH SIGNAGE CONTRACTOR CONTACT<br>INFORMATION.                                                                                                                                                                                                                                                                              | THESE PLANS AND SPECIFICATIONS, AS WELL AS STARBUCH<br>NAME, LOGO, TRADEMARKS, AND DESIGNS ARE THE EXCLUS<br>PROPERTY OF STARBUCKS CORPORATION. ANY REPRODUCT<br>MODIFICATION, DISCLOSURE, AND/OR USE OF THESE MATERI<br>(OR ANY PORTION OF THEM) WITHOUT STARBUCKS' PRIOF |
| <ul> <li>F SIGNAGE TO BE PERMITTED UNDER SEPARATE PERMIT</li> <li>G SIGNAGE CONTRACTOR SHALL VERIFY SIZE &amp;</li> </ul>                                                                                                                                                                                                       | Architect of Record                                                                                                                                                                                                                                                        |
| LOCATION OF ANY & ALL ALLOWABLE<br>MONUMENT OR PYLON SIGNAGE WITH<br>LANDLORD & PROVIDE SHOP DRAWING(S)<br>PRIOR TO FABRICATION.                                                                                                                                                                                                | CMA<br>architecture • planning • interior desig                                                                                                                                                                                                                            |
|                                                                                                                                                                                                                                                                                                                                 | I HEREBY CERTIFY THAT THE PORTIONS OF THIS TECHNICAL<br>SUBMISSION BEARING MY SEAL AND SIGNATURE WERE PREPA<br>BY ME OR UNDER MY SUPERVISION AND RESPONSIBLE CHARC<br>AM A DULY REGISTERED ARCHITECT UNDER THE LAWS OF THI<br>STATE OF TEXAS                               |
| KEYED NOTES:                                                                                                                                                                                                                                                                                                                    | BRUCE M. CARLSON                                                                                                                                                                                                                                                           |
| 1 REFER TO EXTERIOR ELEVATIONS FOR BUILDING<br>SIGNAGE LOCATIONS. REFER TO ELECTRICAL<br>SHEETS FOR POWER REQUIREMENTS.                                                                                                                                                                                                         | Source M. CAP                                                                                                                                                                                                                                                              |
| 2 LANDSCAPING TO BE PROVIDED BY LANDLORD.<br>LANDSCAPING TO BE LOW PROFILE, NO HIDING<br>PLACES, 30" MAXIMUM HEIGHT.                                                                                                                                                                                                            |                                                                                                                                                                                                                                                                            |
| 3 DRIVE-THRU EQUIPMENT INCLUDING VEHICLE<br>DETECTION LOOP, WIRELESS COMMUNICATION,<br>AND MONITORS COORDINATED BY STARBUCKS<br>CONSTRUCTION MANAGER. REFER TO<br>ELECTRICAL SHEETS.                                                                                                                                            | PERMIT SET<br>BRUCE M. CARLSON                                                                                                                                                                                                                                             |
| 4 LANDLORD IS RESPONSIBLE FOR PROVIDING SITE<br>WORK, INCLUDING NEW BOLLARDS, FOOTING AND<br>CONDUIT FOR DRIVE-THRU SIGNAGE. COORDINATE<br>WITH STARBUCKS CONSTRUCTION MANAGER.                                                                                                                                                 | 07/03/14<br>DATE ISSUED<br>13057<br>REG. NO.<br>ISSUE SCHEDULE                                                                                                                                                                                                             |
| <ul> <li>ALL PARKING AND DRIVE-THRU STRIPING TO BE<br/>PROVIDED BY LANDLORD.</li> <li>DUMPSTER ENCLOSURE PROVIDED BY LANDLORD<br/>TO BE LOCKABLE USING STEEL GATES OR CHAIN</li> </ul>                                                                                                                                          | 07/03/14         PERMIT SET           07/03/14         BID SET           REVISION SCHEDULE                                                                                                                                                                                 |
| BY LANDLORD.<br>7 LANDLORD TO PROVIDE 6" (150MM) THICK CONCRETE<br>PAVING THE LENGTH OF THE DRIVE-THRU LANE,<br>EXTENT TO INCLUDE DRIVE-THRU WINDOW<br>STANDING PAD.                                                                                                                                                            | REV     DATE     BY     DESCRIPTION                                                                                                                                                                                                                                        |
| 8 GC TO APPLY CONCRETE SEALER TO ALL<br>EXTERIOR CONCRETE PATIO AND WALKWAY<br>SURFACES.                                                                                                                                                                                                                                        |                                                                                                                                                                                                                                                                            |
| 9 ALL SIGNAGE BY SIGN VENDOR UNDER<br>SEPARATE PERMIT.                                                                                                                                                                                                                                                                          |                                                                                                                                                                                                                                                                            |
| <ul> <li>EXTERIOR SITE LIGHTING TO BE ON TIME CLOCK<br/>SYNCHRONIZED WITH SIGNAGE. LIGHTING<br/>REQUIREMENTS:         <ul> <li>A) 3-7 FOOTCANDLES LIGHT LEVELS MINIMUM.</li> <li>B) NO DARK AREAS ON SITE, INCLUDING TRASH<br/>ENCLOSURE AND OUTDOOR PATIOS</li> <li>C) METAL HALIDE LIGHTING PREFERRED.</li> </ul> </li> </ul> | 7                                                                                                                                                                                                                                                                          |
| (1) RAILING BY LANDLORD                                                                                                                                                                                                                                                                                                         |                                                                                                                                                                                                                                                                            |
| 12       WHEEL STOPS BY LANDLORD         13       HC RAMP BY LANDLORD                                                                                                                                                                                                                                                           | GASTON                                                                                                                                                                                                                                                                     |
| (14) DOUBLE IN-ARROW GRAPHIC - GREEN                                                                                                                                                                                                                                                                                            | 0<br>Ú                                                                                                                                                                                                                                                                     |
| 15 DOUBLE OUT- ARROW GRAPHIC- WHITE                                                                                                                                                                                                                                                                                             | PROJECT NAME:<br><b>GARLAND &amp;</b><br>PROJECT ADDRESS:<br>7325 GASTON AVE.<br>SUITE 100<br>DALLAS, TX 75214<br>COUNTY:<br>DALLAS                                                                                                                                        |
|                                                                                                                                                                                                                                                                                                                                 | STORE #: 22121                                                                                                                                                                                                                                                             |
|                                                                                                                                                                                                                                                                                                                                 | STORE #:       22121         CPN/PROJECT #:       57348-001         CMA PROJECT #:       13108.013         CONCEPT:       CONCEPT:                                                                                                                                         |
|                                                                                                                                                                                                                                                                                                                                 | DESIGN MANAGER: IVAN PEREZ<br>ROSELLO<br>CONSTRUCTION KATHY TRAVIS                                                                                                                                                                                                         |
|                                                                                                                                                                                                                                                                                                                                 | MANAGER:                                                                                                                                                                                                                                                                   |
|                                                                                                                                                                                                                                                                                                                                 | SITE PLAN                                                                                                                                                                                                                                                                  |
|                                                                                                                                                                                                                                                                                                                                 |                                                                                                                                                                                                                                                                            |
| LEED:<br>REFER TO DESIGN SPECIFICATIONS                                                                                                                                                                                                                                                                                         |                                                                                                                                                                                                                                                                            |

| GENERAL NOTES:                                                                                                                                                                       |                                                                                                                                                                                                                                                                                                                                  |
|--------------------------------------------------------------------------------------------------------------------------------------------------------------------------------------|----------------------------------------------------------------------------------------------------------------------------------------------------------------------------------------------------------------------------------------------------------------------------------------------------------------------------------|
| A NUMERICAL NOTES NOT LISTED ARE NOT USED.                                                                                                                                           |                                                                                                                                                                                                                                                                                                                                  |
| B REFER TO I-601 AND I-602 FOR SCHEDULES                                                                                                                                             |                                                                                                                                                                                                                                                                                                                                  |
| C STARBUCKS CONTRACTS DIRECTLY WITH SIGNAGE CONTRACTOR TO PERMIT, SUPPLY AND INSTALL                                                                                                 |                                                                                                                                                                                                                                                                                                                                  |
| SIGNAGE. SIGNAGE CONTRACTOR TO VERIFY<br>SIGNAGE COMPLIANCE WITH LOCAL CODES AND<br>OBTAIN PERMIT AND LANDLORD APPROVAL.                                                             |                                                                                                                                                                                                                                                                                                                                  |
| D SIGNAGE CONTRACTOR TO SUPPLY SHOP<br>DRAWINGS TO STARBUCKS CM, DESIGNER AND                                                                                                        |                                                                                                                                                                                                                                                                                                                                  |
| TO THE GC AS NEEDED. GC TO NOTIFY<br>STARBUCKS CM IMMEDIATELY IF SHOP<br>DRAWINGS OR INSTALLATION IS IN DISCREPANCY<br>WITH STARBUCKS ARCHITECTURAL DRAWINGS.                        | Starbucks Coffee Company                                                                                                                                                                                                                                                                                                         |
| E GC TO COORDINATE AND SCHEDULE SIGNAGE<br>INSTALLATION WITH THE SIGNAGE CONTRACTOR                                                                                                  | 2401 UTAH AVENUE SOUTH                                                                                                                                                                                                                                                                                                           |
| PROVIDING A MINIMUM SCHEDULING NOTICE OF 4<br>WEEKS AND 1 WEEK PRIOR TO SCHEDULED DATE<br>OF INSTALLATION. STARBUCKS CM TO PROVIDE<br>GC WITH SIGNAGE CONTRACTOR CONTACT             | SEATTLE, WASHINGTON 98134<br>(206) 318-1575                                                                                                                                                                                                                                                                                      |
| INFORMATION.                                                                                                                                                                         | THESE PLANS AND SPECIFICATIONS, AS WELL AS STARBUCKS'<br>NAME, LOGO, TRADEMARKS, AND DESIGNS ARE THE EXCLUSIVE<br>PROPERTY OF STARBUCKS CORPORATION. ANY REPRODUCTION<br>MODIFICATION, DISCLOSURE, AND/OR USE OF THESE MATERIALS<br>(OR ANY PORTION OF THEM) WITHOUT STARBUCKS' PRIOR<br>WRITTEN CONSENT IS STRICTLY PROHIBITED. |
| G SIGNAGE CONTRACTOR SHALL VERIFY SIZE &                                                                                                                                             | Architect of Record                                                                                                                                                                                                                                                                                                              |
| LOCATION OF ANY & ALL ALLOWABLE<br>MONUMENT OR PYLON SIGNAGE WITH<br>LANDLORD & PROVIDE SHOP DRAWING(S)<br>PRIOR TO FABRICATION.                                                     | CMA                                                                                                                                                                                                                                                                                                                              |
|                                                                                                                                                                                      | I HEREBY CERTIFY THAT THE PORTIONS OF THIS TECHNICAL<br>SUBMISSION BEARING MY SEAL AND SIGNATURE WERE PREPARED<br>BY ME OR UNDER MY SUPERVISION AND RESPONSIBLE CHARGE.                                                                                                                                                          |
| KEYED NOTES:                                                                                                                                                                         | AM A DULY REGISTERED ARCHITECT UNDER THE LAWS OF THE<br>STATE OF TEXAS<br>BRUCE M. CARLSON                                                                                                                                                                                                                                       |
|                                                                                                                                                                                      | - CENCAR                                                                                                                                                                                                                                                                                                                         |
| 1 DRIVE-THRU EQUIPMENT INCLUDING VEHICLE<br>DETECTION LOOP, WIRELESS COMMUNICATION,<br>AND MONITORS COORDINATED BY STARBUCKS<br>CONSTRUCTION MANAGER. REFER TO<br>ELECTRICAL SHEETS. |                                                                                                                                                                                                                                                                                                                                  |
| 2 LANDLORD IS RESPONSIBLE FOR PROVIDING SITE<br>WORK, INCLUDING NEW BOLLARDS, FOOTING AND<br>CONDUIT FOR DRIVE-THRU SIGNAGE. COORDINATE                                              | THE OF TELES                                                                                                                                                                                                                                                                                                                     |
| WITH STARBUCKS CONSTRUCTION MANAGER.<br>3 ALL SIGNAGE BY SIGN VENDOR UNDER<br>SEPARATE PERMIT.                                                                                       | PERMIT SET<br>BRUCE M. CARLSON<br>SIGNATURE                                                                                                                                                                                                                                                                                      |
| 4 DIRECTIONAL SIGNAGE                                                                                                                                                                | 07/03/14<br>DATE ISSUED<br>13057                                                                                                                                                                                                                                                                                                 |
| 5 PRE-MENU BOARD                                                                                                                                                                     | REG. NO.                                                                                                                                                                                                                                                                                                                         |
| 6 MENU BOARD                                                                                                                                                                         | 07/03/14 PERMIT SET<br>07/03/14 BID SET                                                                                                                                                                                                                                                                                          |
| 7 DIGITAL ORDER SCREEN                                                                                                                                                               | REVISION SCHEDULE           REV         DATE         BY         DESCRIPTION                                                                                                                                                                                                                                                      |
| 8 ORDER CANOPY                                                                                                                                                                       |                                                                                                                                                                                                                                                                                                                                  |
| 9 CLEARANCE BAR                                                                                                                                                                      |                                                                                                                                                                                                                                                                                                                                  |
| 10 WAYFINDING GRAPHIC STAR PATTERN                                                                                                                                                   |                                                                                                                                                                                                                                                                                                                                  |
| 11 WAYFINDING GRAPHIC- GREEN IN-ARROW                                                                                                                                                |                                                                                                                                                                                                                                                                                                                                  |
| (12) WAYFINDING GRAPHIC- WHITE OUT-ARROW AND BAR                                                                                                                                     |                                                                                                                                                                                                                                                                                                                                  |
| (13) EXISTING RAILING BY LANDLORD                                                                                                                                                    |                                                                                                                                                                                                                                                                                                                                  |
|                                                                                                                                                                                      |                                                                                                                                                                                                                                                                                                                                  |
|                                                                                                                                                                                      |                                                                                                                                                                                                                                                                                                                                  |
| (15) BIKE RACK BY LANDLORD                                                                                                                                                           |                                                                                                                                                                                                                                                                                                                                  |
|                                                                                                                                                                                      | GASTON                                                                                                                                                                                                                                                                                                                           |
|                                                                                                                                                                                      |                                                                                                                                                                                                                                                                                                                                  |
|                                                                                                                                                                                      |                                                                                                                                                                                                                                                                                                                                  |
|                                                                                                                                                                                      |                                                                                                                                                                                                                                                                                                                                  |
|                                                                                                                                                                                      | <b>X</b> 4                                                                                                                                                                                                                                                                                                                       |
|                                                                                                                                                                                      |                                                                                                                                                                                                                                                                                                                                  |
|                                                                                                                                                                                      | PROJECT NAME:<br>GARLAND<br>PROJECT ADDRESS:<br>7325 GASTON AV<br>SUITE 100<br>DALLAS, TX 7521<br>COUNTY:<br>DALLAS                                                                                                                                                                                                              |
|                                                                                                                                                                                      | ST A<br>S, 'S, 'S' 'S' 'S' 'S' 'S' 'S' 'S' 'S' '                                                                                                                                                                                                                                                                                 |
|                                                                                                                                                                                      | PROJECT<br><b>GARI</b><br><b>GARI</b><br>PROJECT<br>7325 GA<br>SUITE 1<br>SUITE 1<br>DALLAS<br>COUNTY:<br>COUNTY:                                                                                                                                                                                                                |
|                                                                                                                                                                                      | PROJECT NAME:<br><b>GARLAND &amp;</b><br>PROJECT ADDRESS:<br>7325 GASTON AVE:<br>SUITE 100<br>DALLAS, TX 75214<br>COUNTY:<br>DALLAS                                                                                                                                                                                              |
|                                                                                                                                                                                      | STORE #: 22121                                                                                                                                                                                                                                                                                                                   |
|                                                                                                                                                                                      | CPN/PROJECT #: 57348-001                                                                                                                                                                                                                                                                                                         |
|                                                                                                                                                                                      | CMA PROJECT #: 13108.013                                                                                                                                                                                                                                                                                                         |
|                                                                                                                                                                                      | DESIGN MANAGER: IVAN PEREZ                                                                                                                                                                                                                                                                                                       |
|                                                                                                                                                                                      | CONSTRUCTION KATHY TRAVIS                                                                                                                                                                                                                                                                                                        |
|                                                                                                                                                                                      | SHEET TITLE:                                                                                                                                                                                                                                                                                                                     |
|                                                                                                                                                                                      | ENLARGED SITE                                                                                                                                                                                                                                                                                                                    |
| LEED:                                                                                                                                                                                | PLANS                                                                                                                                                                                                                                                                                                                            |
|                                                                                                                                                                                      | 4                                                                                                                                                                                                                                                                                                                                |
| REFER TO DESIGN SPECIFICATIONS<br>SHEET(S) FOR LEED COMPLIANCE                                                                                                                       |                                                                                                                                                                                                                                                                                                                                  |
| INFORMÁTION.                                                                                                                                                                         | A-102                                                                                                                                                                                                                                                                                                                            |
|                                                                                                                                                                                      | ISSUE DATE: 07/03/14                                                                                                                                                                                                                                                                                                             |