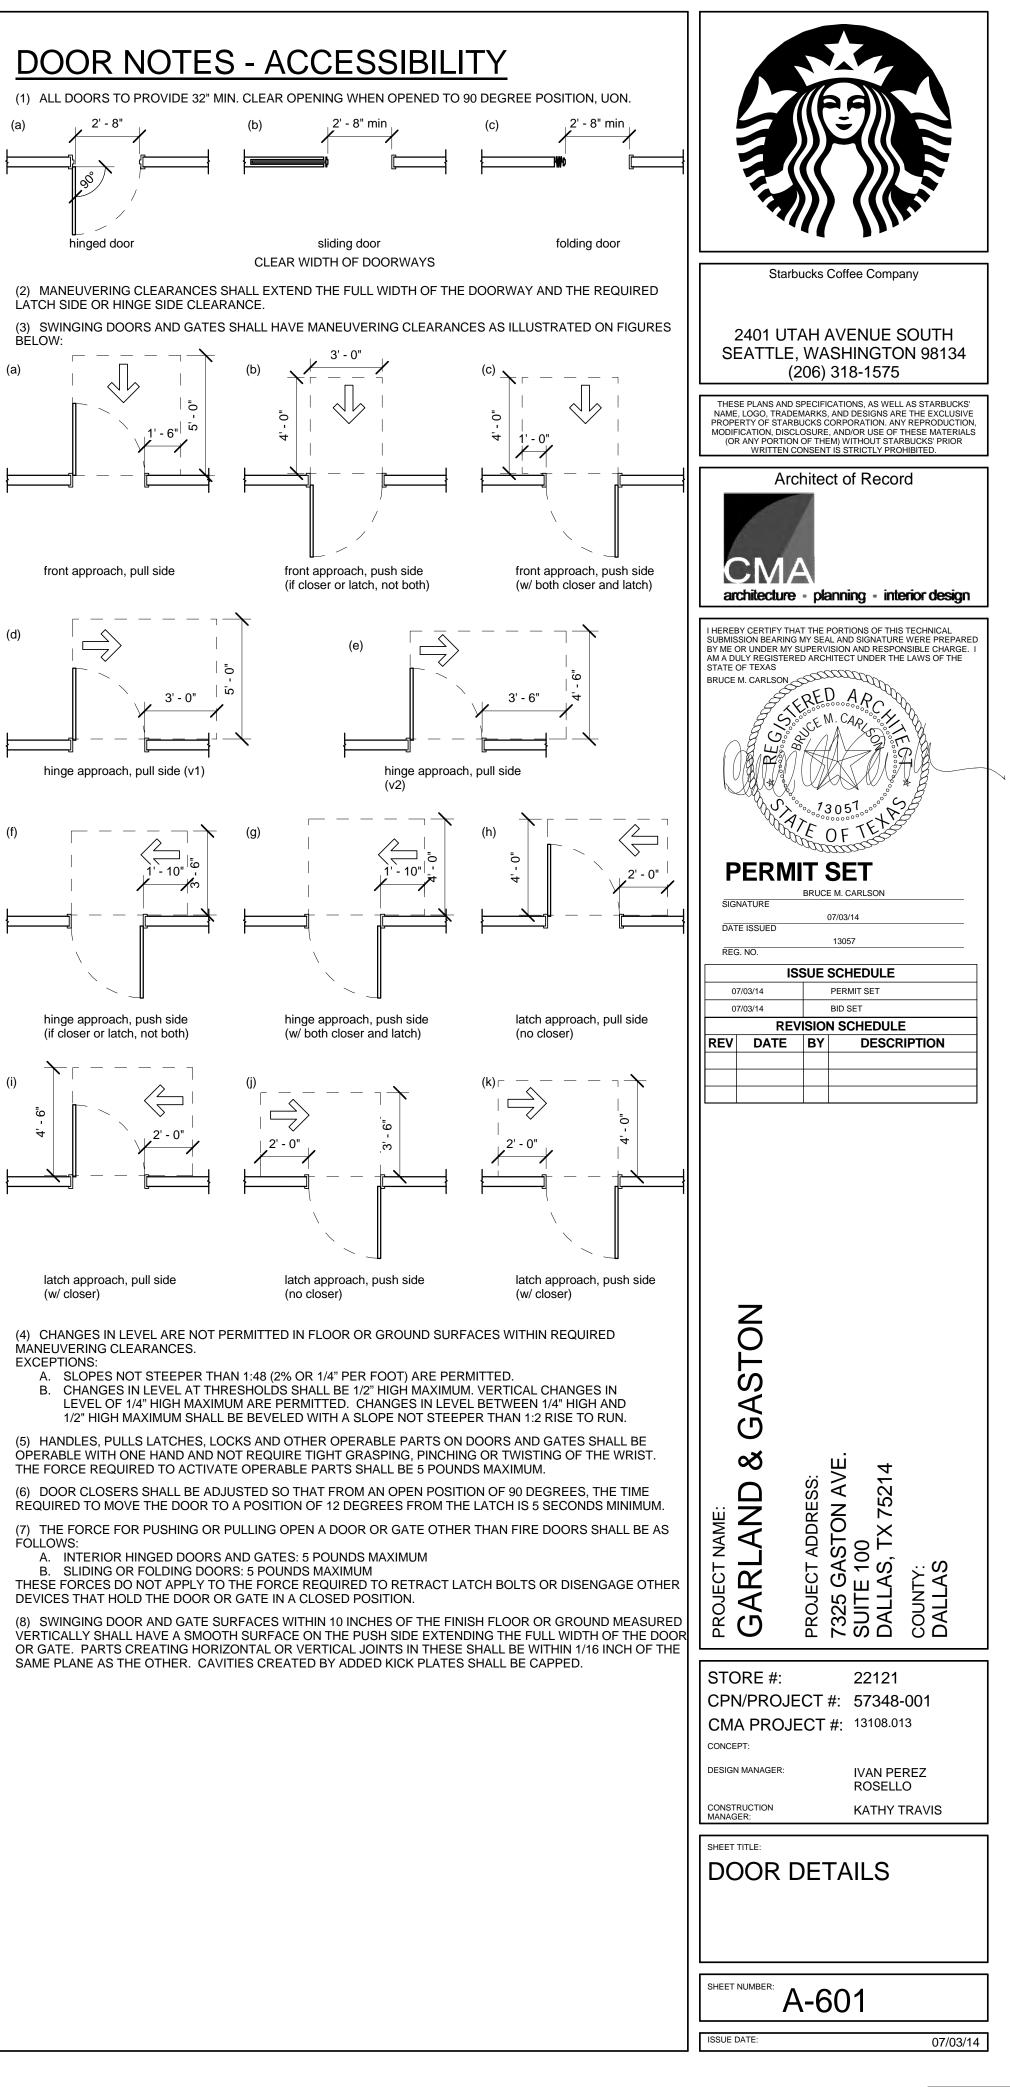

le Acting - 36in | HM4        | HM             | В         | PH            | 11           | NR     |          | GC             |  |  |
| DOOR - SINGLE FLUSH - 36IN                | HM2        | HM             | A         | SC            | 6            | NR     |          | GC             |  |  |
|                                           |            |                |           |               |              |        |          |                |  |  |
| <br>DOOR - STOREFRONT METAL FRAME         | EX         | EX             | EX        | EX            | 2            | NR     |          | GC             |  |  |
| DOUBLE - TYPE A                           |            |                |           |               |              |        |          |                |  |  |

FX

BÉLOW: (a)









EQ.

EQ.

<u>Finish</u> 630 689

Security Products Silver As selected 626