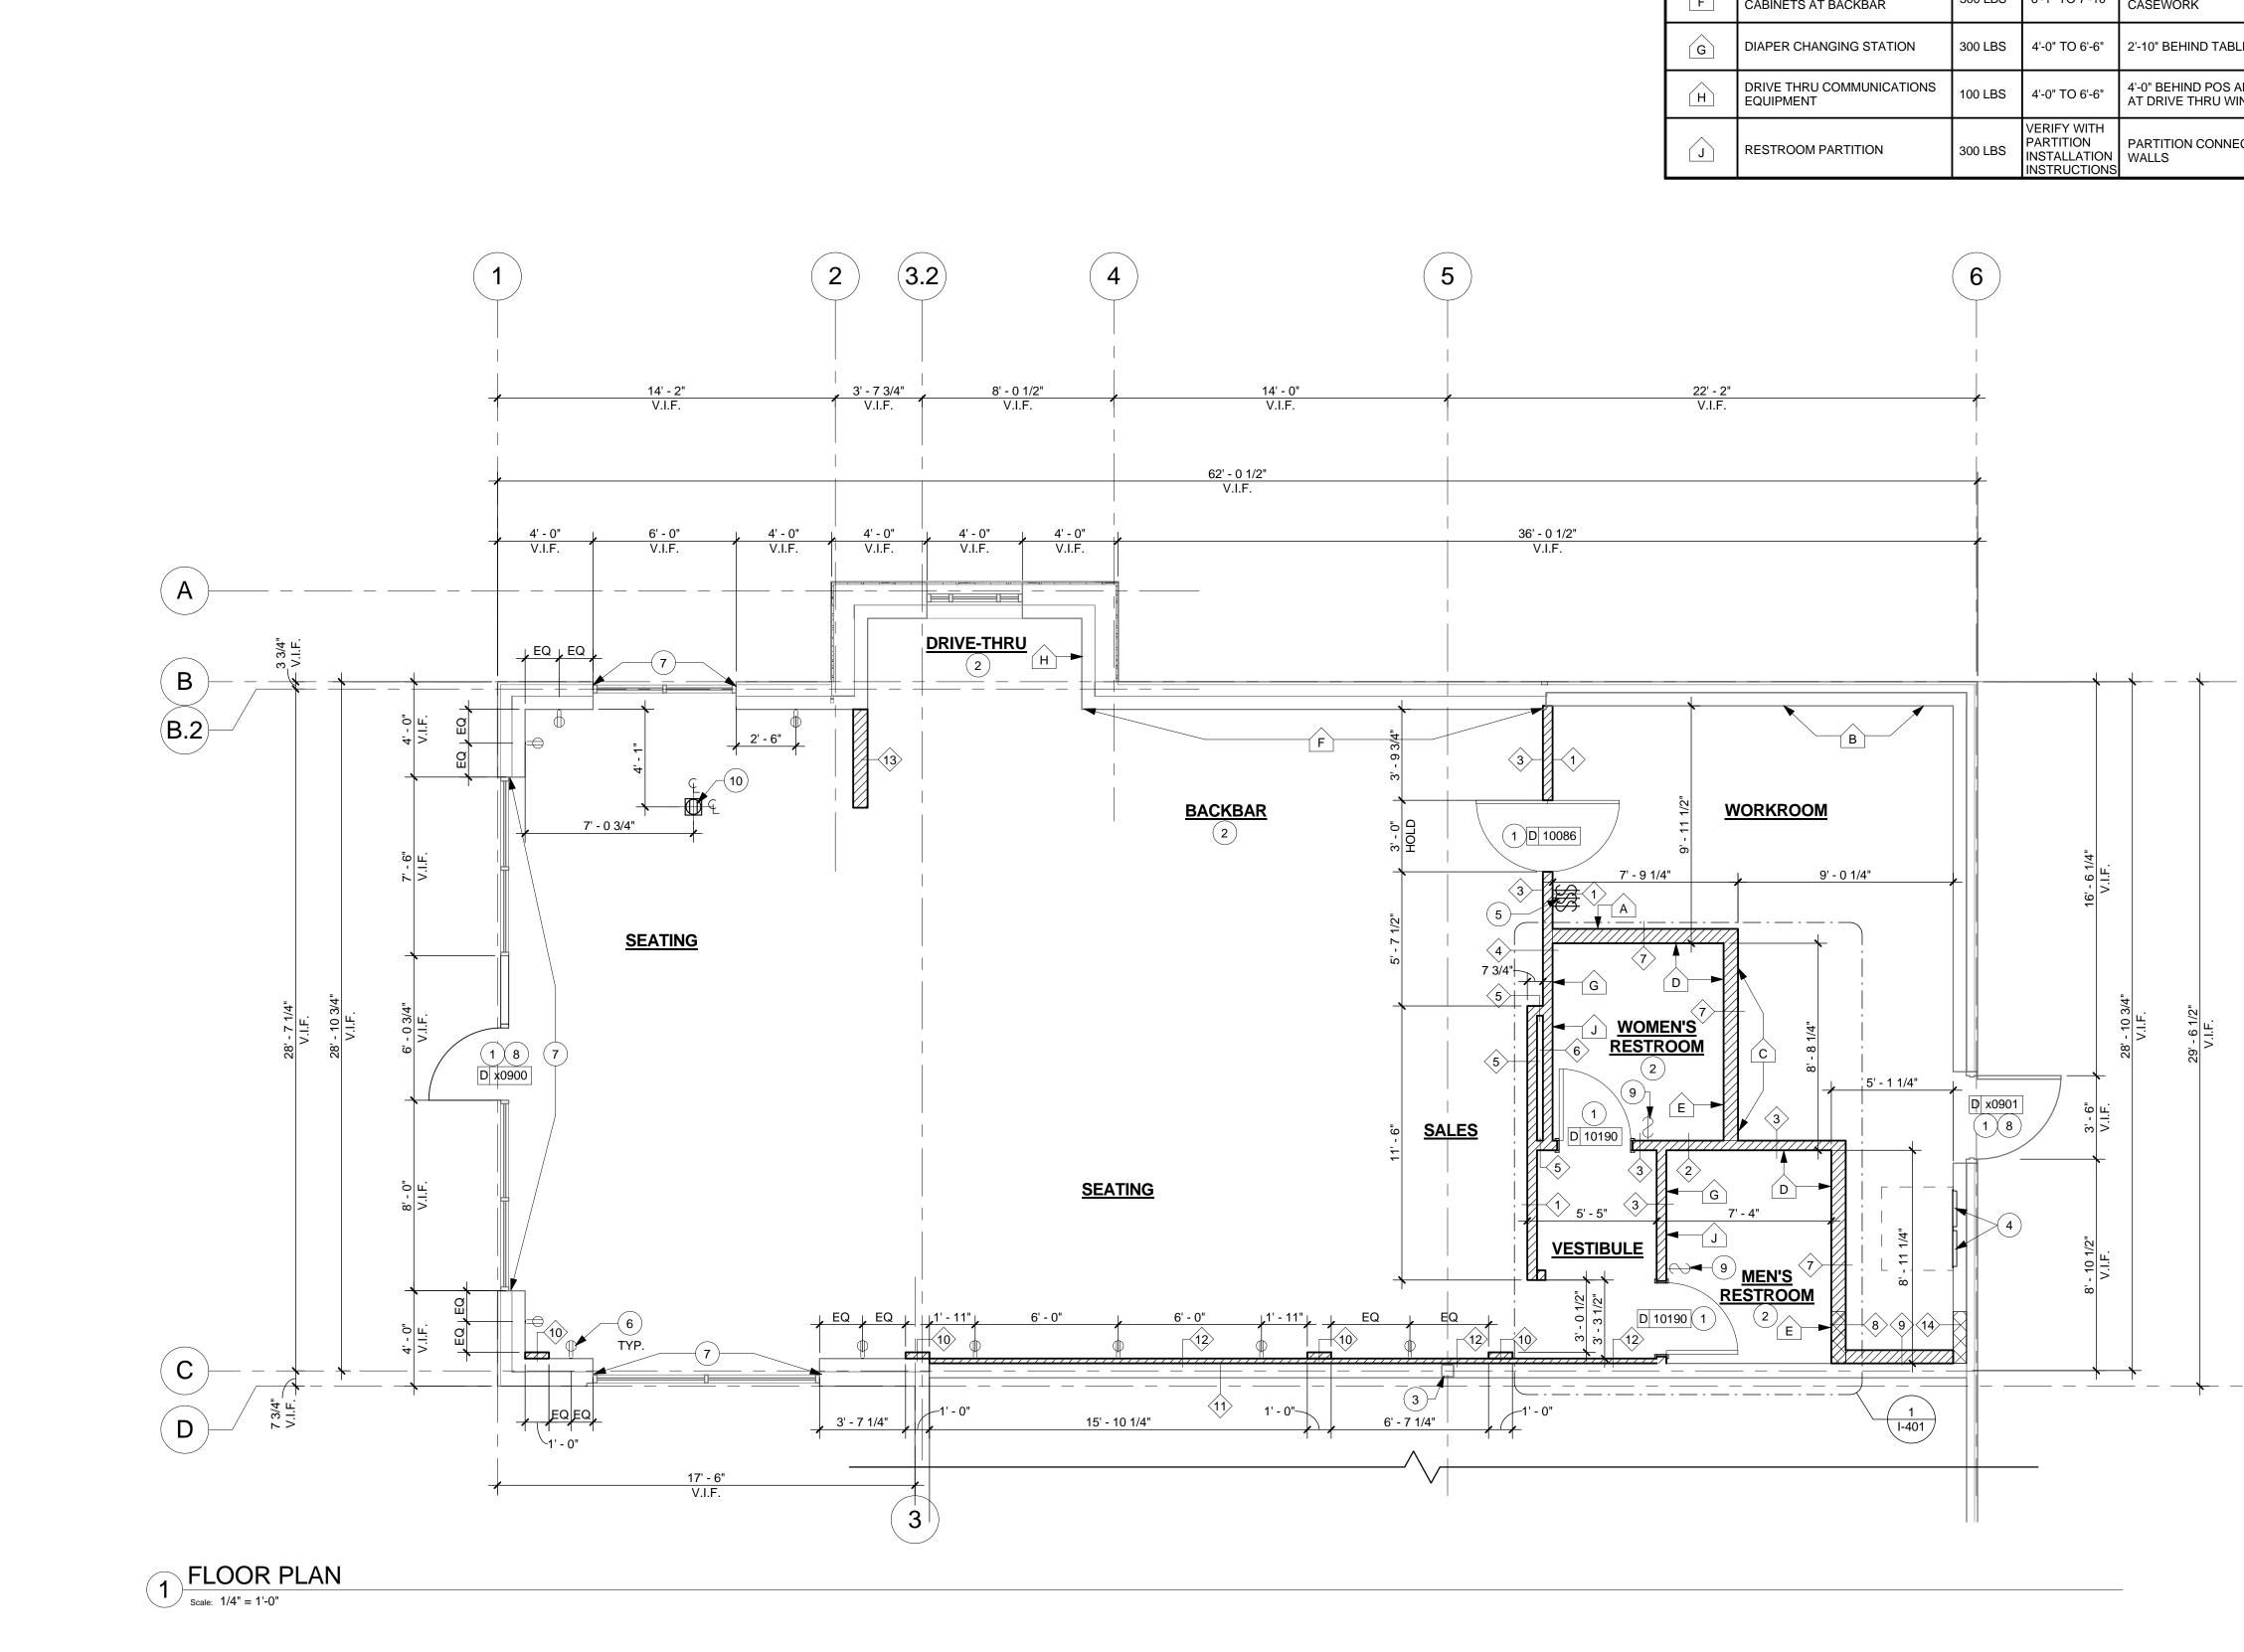

| GENERAL NOTES:                                                                                                                                                                       |                                                                                                                                                                                                                                                                                                                                  |
|--------------------------------------------------------------------------------------------------------------------------------------------------------------------------------------|----------------------------------------------------------------------------------------------------------------------------------------------------------------------------------------------------------------------------------------------------------------------------------------------------------------------------------|
| A NUMERICAL NOTES NOT LISTED ARE NOT USED.                                                                                                                                           |                                                                                                                                                                                                                                                                                                                                  |
| B REFER TO I-601 AND I-602 FOR SCHEDULES                                                                                                                                             |                                                                                                                                                                                                                                                                                                                                  |
| C STARBUCKS CONTRACTS DIRECTLY WITH SIGNAGE CONTRACTOR TO PERMIT, SUPPLY AND INSTALL                                                                                                 |                                                                                                                                                                                                                                                                                                                                  |
| SIGNAGE. SIGNAGE CONTRACTOR TO VERIFY<br>SIGNAGE COMPLIANCE WITH LOCAL CODES AND<br>OBTAIN PERMIT AND LANDLORD APPROVAL.                                                             |                                                                                                                                                                                                                                                                                                                                  |
| D SIGNAGE CONTRACTOR TO SUPPLY SHOP<br>DRAWINGS TO STARBUCKS CM, DESIGNER AND                                                                                                        |                                                                                                                                                                                                                                                                                                                                  |
| TO THE GC AS NEEDED. GC TO NOTIFY<br>STARBUCKS CM IMMEDIATELY IF SHOP<br>DRAWINGS OR INSTALLATION IS IN DISCREPANCY<br>WITH STARBUCKS ARCHITECTURAL DRAWINGS.                        | Starbucks Coffee Company                                                                                                                                                                                                                                                                                                         |
| E GC TO COORDINATE AND SCHEDULE SIGNAGE<br>INSTALLATION WITH THE SIGNAGE CONTRACTOR                                                                                                  | 2401 UTAH AVENUE SOUTH                                                                                                                                                                                                                                                                                                           |
| PROVIDING A MINIMUM SCHEDULING NOTICE OF 4<br>WEEKS AND 1 WEEK PRIOR TO SCHEDULED DATE<br>OF INSTALLATION. STARBUCKS CM TO PROVIDE<br>GC WITH SIGNAGE CONTRACTOR CONTACT             | SEATTLE, WASHINGTON 98134<br>(206) 318-1575                                                                                                                                                                                                                                                                                      |
| INFORMATION.                                                                                                                                                                         | THESE PLANS AND SPECIFICATIONS, AS WELL AS STARBUCKS'<br>NAME, LOGO, TRADEMARKS, AND DESIGNS ARE THE EXCLUSIVE<br>PROPERTY OF STARBUCKS CORPORATION. ANY REPRODUCTION<br>MODIFICATION, DISCLOSURE, AND/OR USE OF THESE MATERIALS<br>(OR ANY PORTION OF THEM) WITHOUT STARBUCKS' PRIOR<br>WRITTEN CONSENT IS STRICTLY PROHIBITED. |
| G SIGNAGE CONTRACTOR SHALL VERIFY SIZE &                                                                                                                                             | Architect of Record                                                                                                                                                                                                                                                                                                              |
| LOCATION OF ANY & ALL ALLOWABLE<br>MONUMENT OR PYLON SIGNAGE WITH<br>LANDLORD & PROVIDE SHOP DRAWING(S)<br>PRIOR TO FABRICATION.                                                     | CMA                                                                                                                                                                                                                                                                                                                              |
|                                                                                                                                                                                      | I HEREBY CERTIFY THAT THE PORTIONS OF THIS TECHNICAL<br>SUBMISSION BEARING MY SEAL AND SIGNATURE WERE PREPARED<br>BY ME OR UNDER MY SUPERVISION AND RESPONSIBLE CHARGE.                                                                                                                                                          |
| KEYED NOTES:                                                                                                                                                                         | AM A DULY REGISTERED ARCHITECT UNDER THE LAWS OF THE<br>STATE OF TEXAS<br>BRUCE M. CARLSON                                                                                                                                                                                                                                       |
|                                                                                                                                                                                      | - CENCAR                                                                                                                                                                                                                                                                                                                         |
| 1 DRIVE-THRU EQUIPMENT INCLUDING VEHICLE<br>DETECTION LOOP, WIRELESS COMMUNICATION,<br>AND MONITORS COORDINATED BY STARBUCKS<br>CONSTRUCTION MANAGER. REFER TO<br>ELECTRICAL SHEETS. |                                                                                                                                                                                                                                                                                                                                  |
| 2 LANDLORD IS RESPONSIBLE FOR PROVIDING SITE<br>WORK, INCLUDING NEW BOLLARDS, FOOTING AND<br>CONDUIT FOR DRIVE-THRU SIGNAGE. COORDINATE                                              | THE OF TELES                                                                                                                                                                                                                                                                                                                     |
| WITH STARBUCKS CONSTRUCTION MANAGER.<br>3 ALL SIGNAGE BY SIGN VENDOR UNDER<br>SEPARATE PERMIT.                                                                                       | PERMIT SET<br>BRUCE M. CARLSON<br>SIGNATURE                                                                                                                                                                                                                                                                                      |
| 4 DIRECTIONAL SIGNAGE                                                                                                                                                                | 07/03/14<br>DATE ISSUED<br>13057                                                                                                                                                                                                                                                                                                 |
| 5 PRE-MENU BOARD                                                                                                                                                                     | REG. NO.                                                                                                                                                                                                                                                                                                                         |
| 6 MENU BOARD                                                                                                                                                                         | 07/03/14 PERMIT SET<br>07/03/14 BID SET                                                                                                                                                                                                                                                                                          |
| 7 DIGITAL ORDER SCREEN                                                                                                                                                               | REVISION SCHEDULE           REV         DATE         BY         DESCRIPTION                                                                                                                                                                                                                                                      |
| 8 ORDER CANOPY                                                                                                                                                                       |                                                                                                                                                                                                                                                                                                                                  |
| 9 CLEARANCE BAR                                                                                                                                                                      |                                                                                                                                                                                                                                                                                                                                  |
| 10 WAYFINDING GRAPHIC STAR PATTERN                                                                                                                                                   |                                                                                                                                                                                                                                                                                                                                  |
| 11 WAYFINDING GRAPHIC- GREEN IN-ARROW                                                                                                                                                |                                                                                                                                                                                                                                                                                                                                  |
| (12) WAYFINDING GRAPHIC- WHITE OUT-ARROW AND BAR                                                                                                                                     |                                                                                                                                                                                                                                                                                                                                  |
| (13) EXISTING RAILING BY LANDLORD                                                                                                                                                    |                                                                                                                                                                                                                                                                                                                                  |
|                                                                                                                                                                                      |                                                                                                                                                                                                                                                                                                                                  |
|                                                                                                                                                                                      |                                                                                                                                                                                                                                                                                                                                  |
| (15) BIKE RACK BY LANDLORD                                                                                                                                                           |                                                                                                                                                                                                                                                                                                                                  |
|                                                                                                                                                                                      | GASTON                                                                                                                                                                                                                                                                                                                           |
|                                                                                                                                                                                      |                                                                                                                                                                                                                                                                                                                                  |
|                                                                                                                                                                                      |                                                                                                                                                                                                                                                                                                                                  |
|                                                                                                                                                                                      |                                                                                                                                                                                                                                                                                                                                  |
|                                                                                                                                                                                      | <b>X</b> 4                                                                                                                                                                                                                                                                                                                       |
|                                                                                                                                                                                      |                                                                                                                                                                                                                                                                                                                                  |
|                                                                                                                                                                                      | PROJECT NAME:<br>GARLAND<br>PROJECT ADDRESS:<br>7325 GASTON AV<br>SUITE 100<br>DALLAS, TX 7521<br>COUNTY:<br>DALLAS                                                                                                                                                                                                              |
|                                                                                                                                                                                      | ST A<br>S, 'S, 'S' 'S' 'S' 'S' 'S' 'S' 'S' 'S' '                                                                                                                                                                                                                                                                                 |
|                                                                                                                                                                                      | PROJECT<br><b>GARI</b><br><b>GARI</b><br>PROJECT<br>7325 GA<br>SUITE 1<br>SUITE 1<br>DALLAS<br>COUNTY:<br>COUNTY:                                                                                                                                                                                                                |
|                                                                                                                                                                                      | PROJECT NAME:<br><b>GARLAND &amp;</b><br>PROJECT ADDRESS:<br>7325 GASTON AVE:<br>SUITE 100<br>DALLAS, TX 75214<br>COUNTY:<br>DALLAS                                                                                                                                                                                              |
|                                                                                                                                                                                      | STORE #: 22121                                                                                                                                                                                                                                                                                                                   |
|                                                                                                                                                                                      | CPN/PROJECT #: 57348-001                                                                                                                                                                                                                                                                                                         |
|                                                                                                                                                                                      | CMA PROJECT #: 13108.013                                                                                                                                                                                                                                                                                                         |
|                                                                                                                                                                                      | DESIGN MANAGER: IVAN PEREZ                                                                                                                                                                                                                                                                                                       |
|                                                                                                                                                                                      | CONSTRUCTION KATHY TRAVIS                                                                                                                                                                                                                                                                                                        |
|                                                                                                                                                                                      | SHEET TITLE:                                                                                                                                                                                                                                                                                                                     |
|                                                                                                                                                                                      | ENLARGED SITE                                                                                                                                                                                                                                                                                                                    |
| LEED:                                                                                                                                                                                | PLANS                                                                                                                                                                                                                                                                                                                            |
|                                                                                                                                                                                      | 4                                                                                                                                                                                                                                                                                                                                |
| REFER TO DESIGN SPECIFICATIONS<br>SHEET(S) FOR LEED COMPLIANCE                                                                                                                       |                                                                                                                                                                                                                                                                                                                                  |
| INFORMÁTION.                                                                                                                                                                         | A-102                                                                                                                                                                                                                                                                                                                            |
|                                                                                                                                                                                      | ISSUE DATE: 07/03/14                                                                                                                                                                                                                                                                                                             |