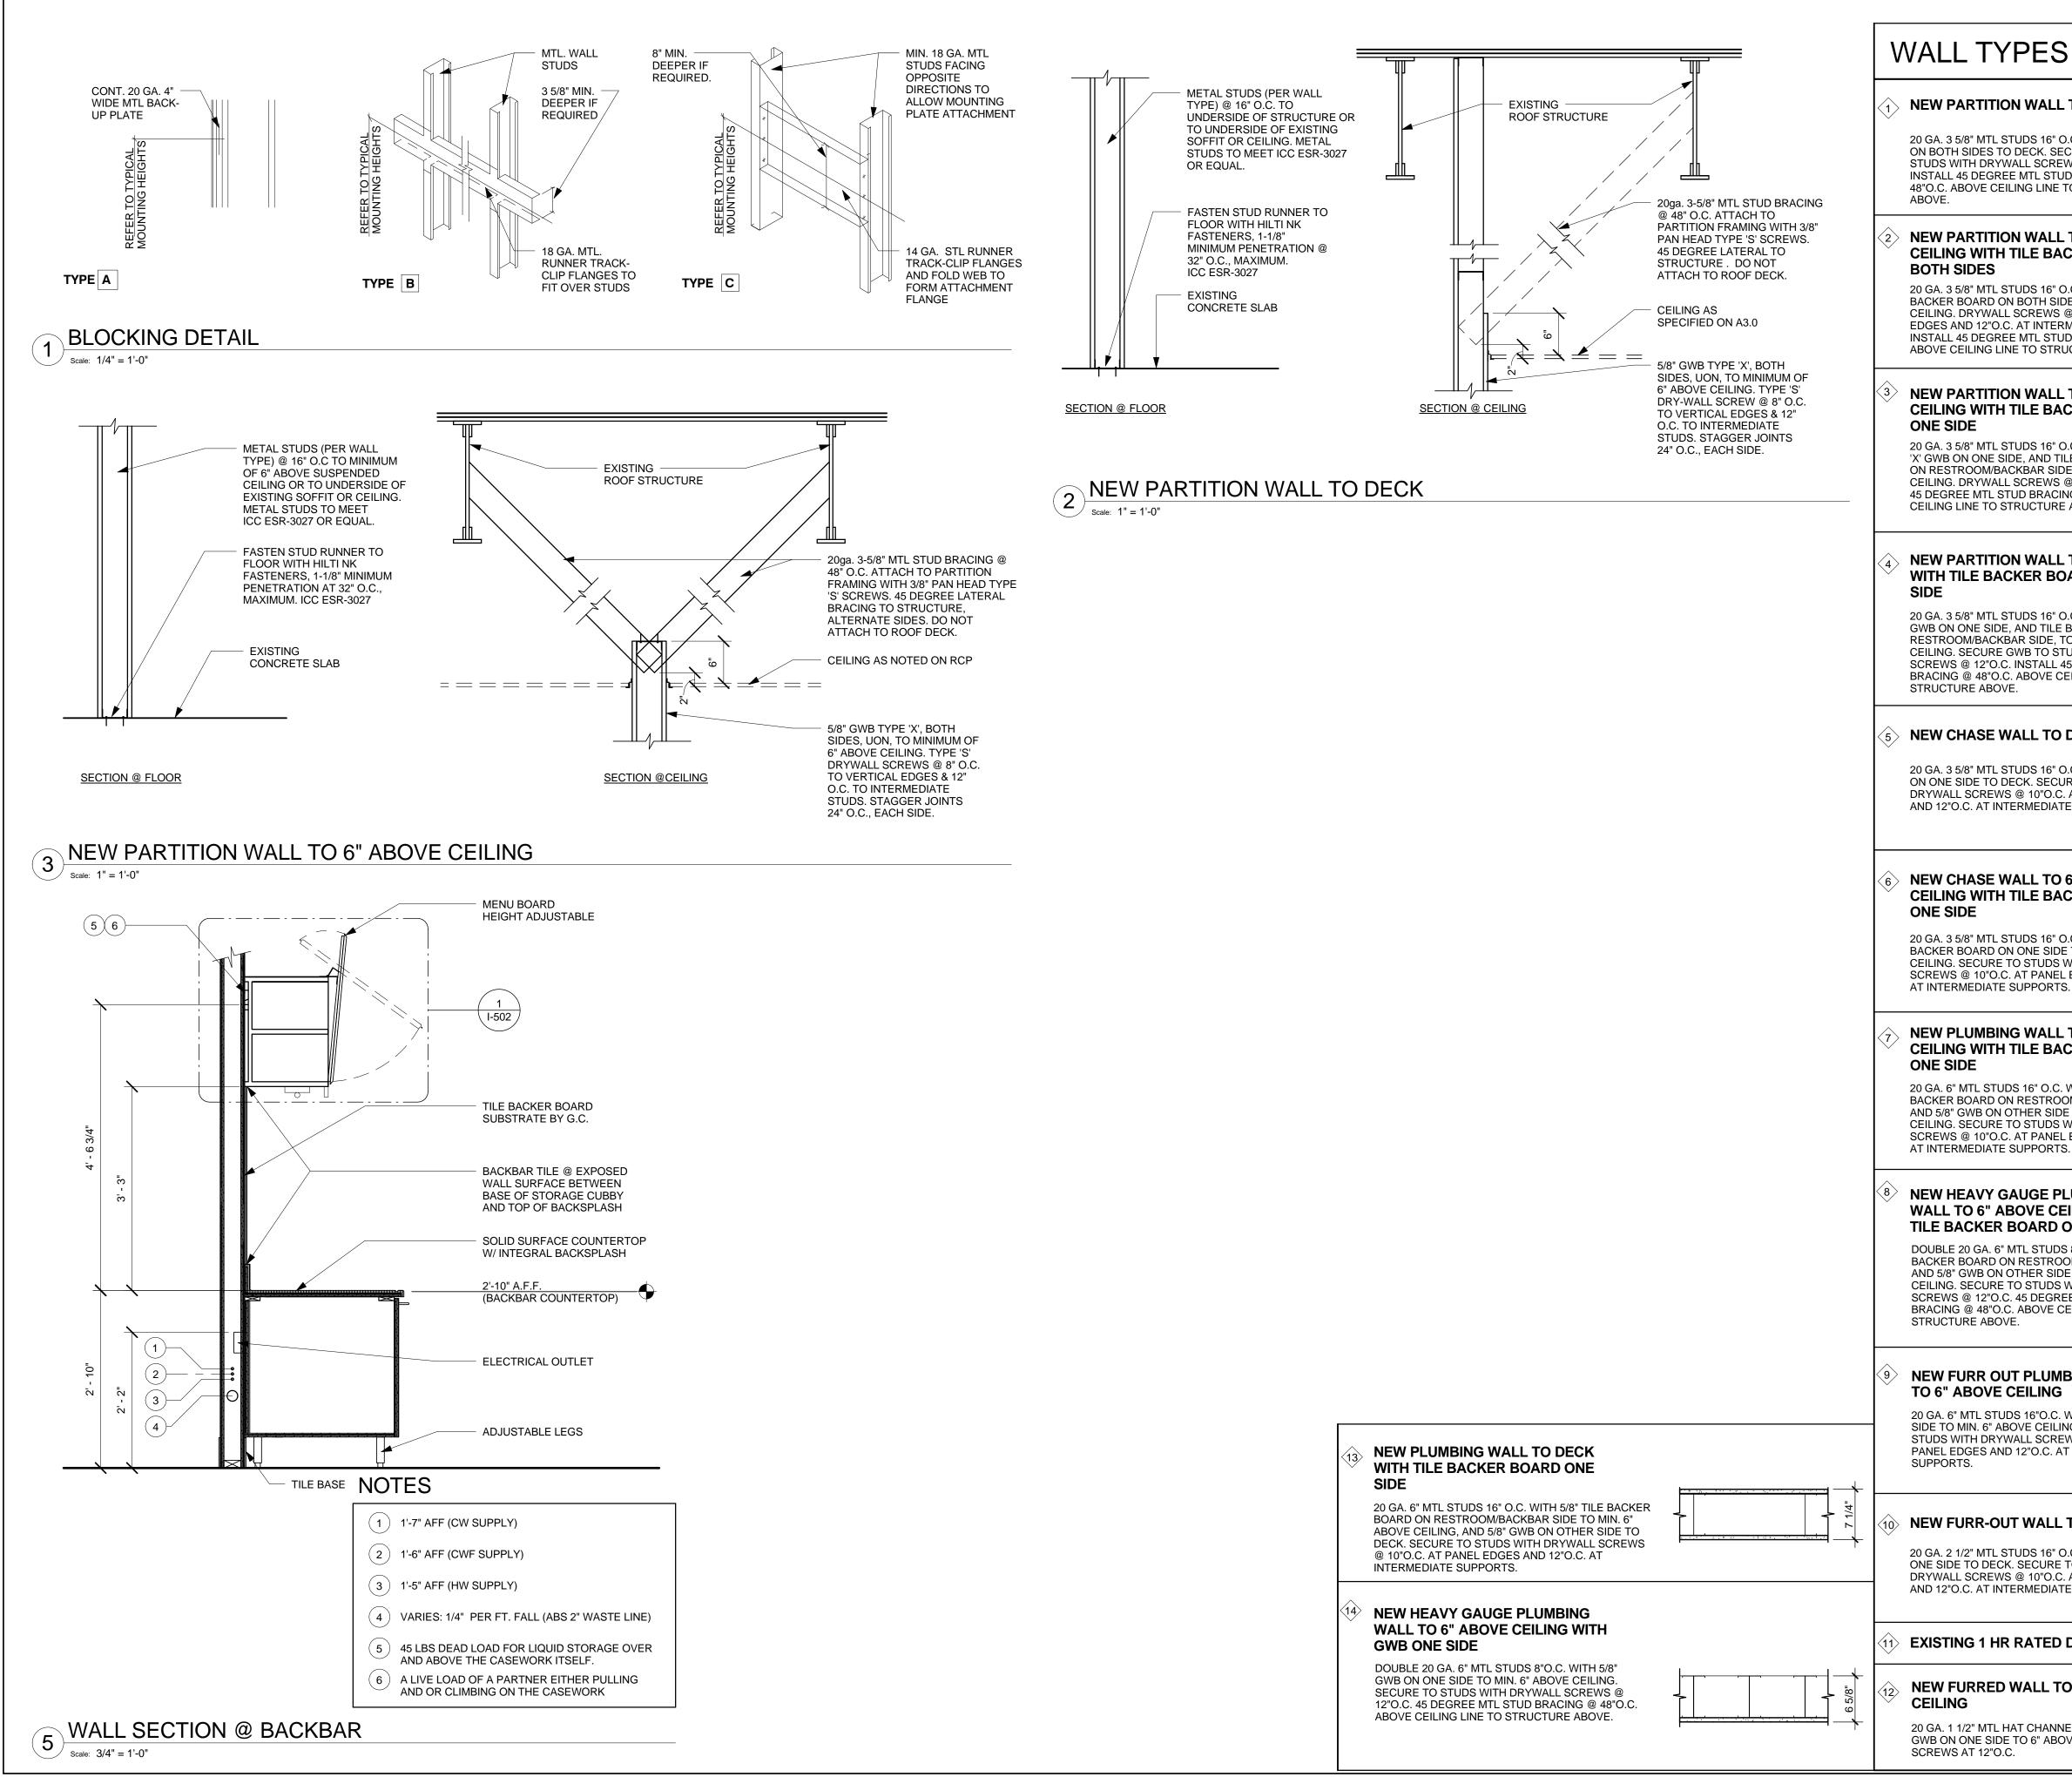

|                                                                                                                                       | STORE #: 22121<br>CPN/PROJECT #: 57348-001<br>CMA PROJECT #: 57348-001<br>CMA PROJECT #: 13108.013<br>CONCEPT:<br>DESIGN MANAGER: IVAN PEREZ<br>ROSELLO<br>CONSTRUCTION KATHY TRAVIS<br>SHEET TITLE:<br>EXTERIOR<br>ELEVATIONS                              |



### **NEW PARTITION WALL TO DECK**

20 GA. 3 5/8" MTL STUDS 16" O.C. WITH 5/8" GWB ON BOTH SIDES TO DECK. SECURE GWB TO STUDS WITH DRYWALL SCREWS @ 12"O.C. INSTALL 45 DEGREE MTL STUD BRACING @ 48"O.C. ABOVE CEILING LINE TO STRUCTURE

## **NEW PARTITION WALL TO 6" ABOVE CEILING WITH TILE BACKER BOARD**

20 GA. 3 5/8" MTL STUDS 16" O.C. WITH 5/8" TILE BACKER BOARD ON BOTH SIDES, TO MIN. 6" ABOVE CEILING. DRYWALL SCREWS @ 10" O.C. AT PANEL EDGES AND 12"O.C. AT INTERMEDIATE SUPPORTS. INSTALL 45 DEGREE MTL STUD BRACING @ 48"O.C. ABOVE CEILING LINE TO STRUCTURE ABOVE.

#### **NEW PARTITION WALL TO 6" ABOVE CEILING WITH TILE BACKER BOARD**

20 GA. 3 5/8" MTL STUDS 16" O.C. WITH 5/8" TYPE 'X' GWB ON ONE SIDE, AND TILE BACKER BOARD ON RESTROOM/BACKBAR SIDE, TO MIN. 6" ABOVE CEILING, DRYWALL SCREW