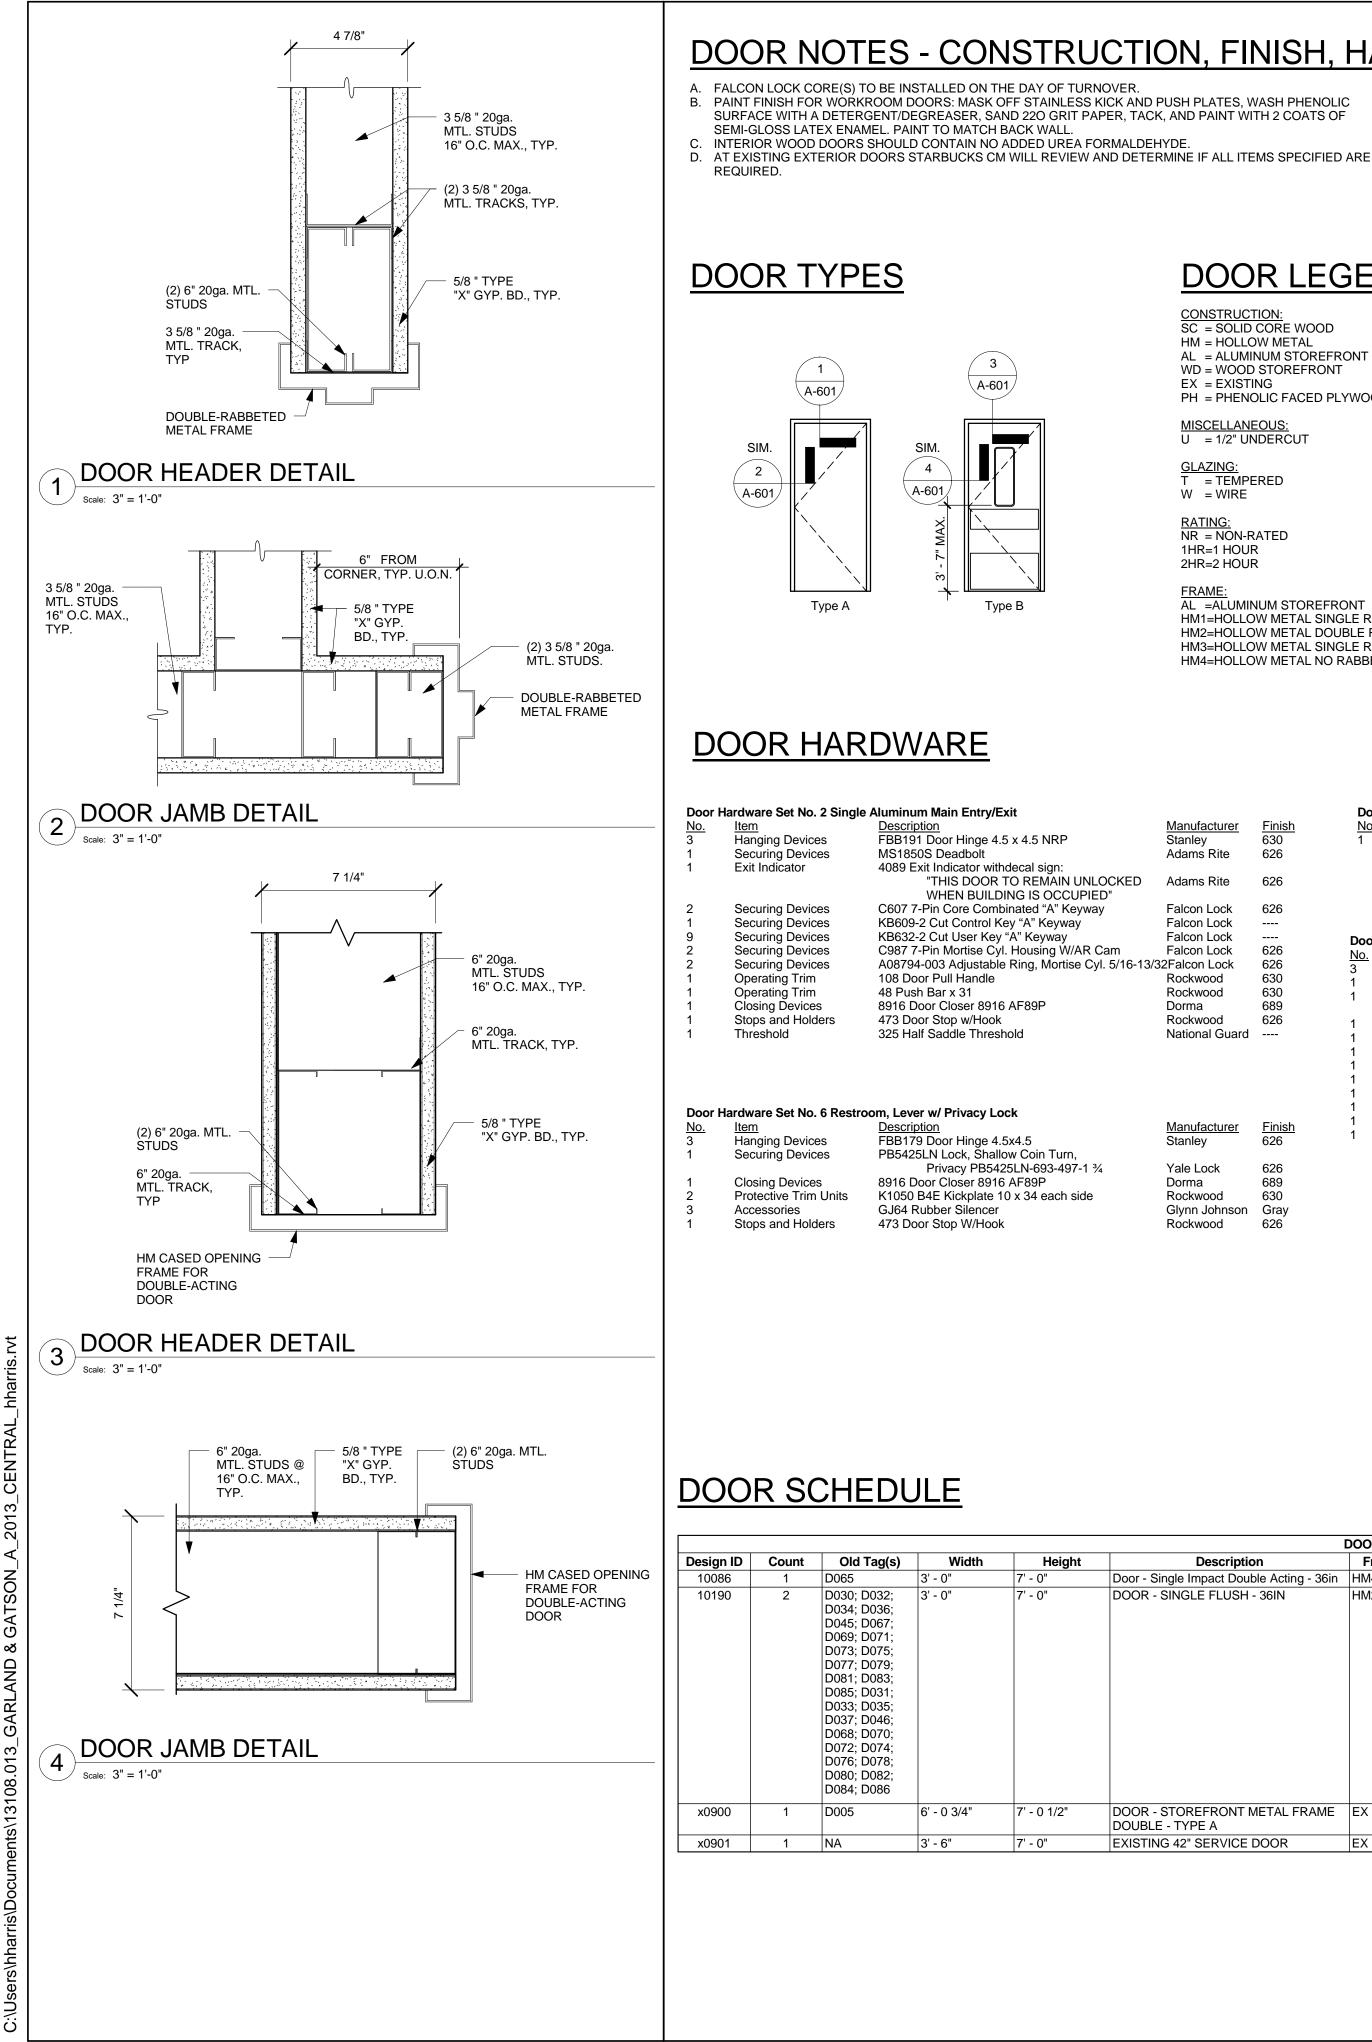

|  |  |  |  |  |  |  |  |





# **DOOR LEGEND**

CONSTRUCTION: SC = SOLID CORE WOOD

- HM = HOLLOW METAL AL = ALUMINUM STOREFRONT
- WD = WOOD STOREFRONT
- EX = EXISTING PH = PHENOLIC FACED PLYWOOD

MISCELLANEOUS: U = 1/2" UNDERCUT

# <u>GLAZING:</u> T = TEMPERED

W = WIRE

<u>RATING:</u> NR = NON-RATED 1HR=1 HOUR 2HR=2 HOUR

FRAME:

#### AL =ALUMINUM STOREFRONT HM1=HOLLOW METAL SINGLE RABBET

689

630

626

Dorma

Rockwood

Rockwood

EXISTING 42" SERVICE DOOR

FX

FX

Glynn Johnson Gray

HM2=HOLLOW METAL DOUBLE RABBET HM3=HOLLOW METAL SINGLE RABBET FOR CMU WALL HM4=HOLLOW METAL NO RABBET



| DOOR SCHEDULE                             |            |                |           |               |              |        |          |                |  |  |
|-------------------------------------------|------------|--------