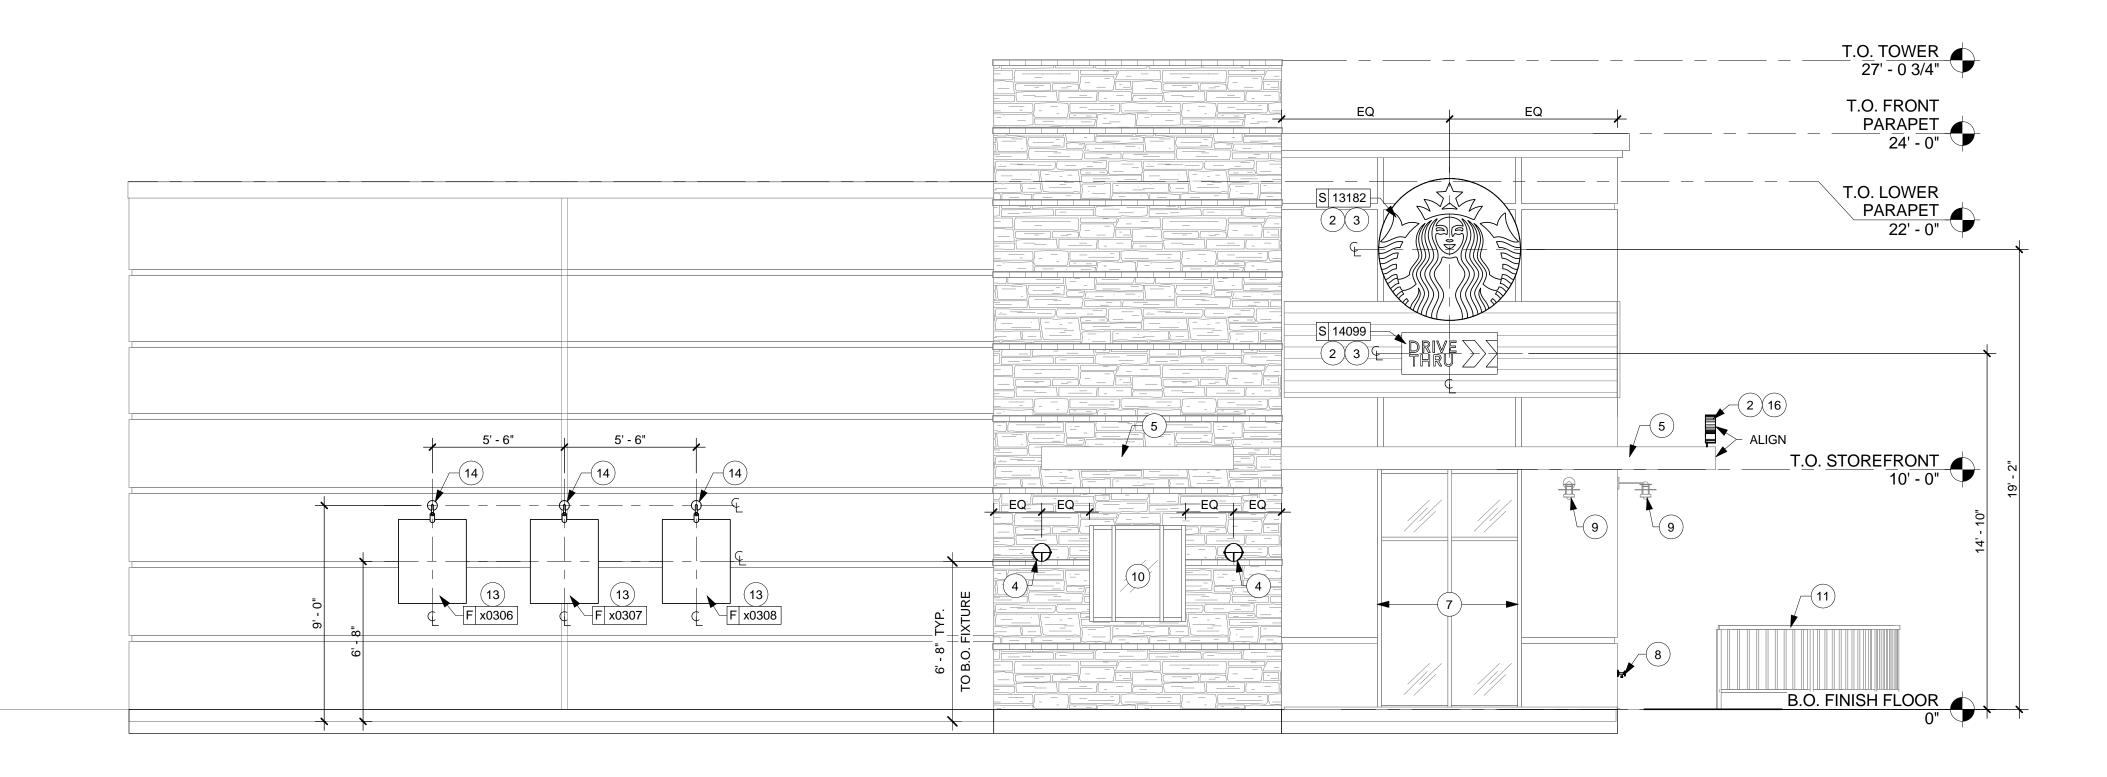

2

GASTON AVENUE

| (B) REFER TO I-601 AND I-602 FOR SCHEDULES                                                                                                                                                                                                                                                                                      |                                                                                                                                                                                                                                                                            |
|---------------------------------------------------------------------------------------------------------------------------------------------------------------------------------------------------------------------------------------------------------------------------------------------------------------------------------|----------------------------------------------------------------------------------------------------------------------------------------------------------------------------------------------------------------------------------------------------------------------------|
|                                                                                                                                                                                                                                                                                                                                 |                                                                                                                                                                                                                                                                            |
| C STARBUCKS CONTRACTS DIRECTLY WITH SIGNAGE<br>CONTRACTOR TO PERMIT, SUPPLY AND INSTALL<br>SIGNAGE. SIGNAGE CONTRACTOR TO VERIFY<br>SIGNAGE COMPLIANCE WITH LOCAL CODES AND<br>OBTAIN PERMIT AND LANDLORD APPROVAL.                                                                                                             |                                                                                                                                                                                                                                                                            |
| D SIGNAGE CONTRACTOR TO SUPPLY SHOP<br>DRAWINGS TO STARBUCKS CM, DESIGNER AND<br>TO THE GC AS NEEDED. GC TO NOTIFY<br>STARBUCKS CM IMMEDIATELY IF SHOP<br>DRAWINGS OR INSTALLATION IS IN DISCREPANCY                                                                                                                            | Starbucks Coffee Company                                                                                                                                                                                                                                                   |
| WITH STARBUCKS ARCHITECTURAL DRAWINGS.<br>E GC TO COORDINATE AND SCHEDULE SIGNAGE<br>INSTALLATION WITH THE SIGNAGE CONTRACTOR<br>PROVIDING A MINIMUM SCHEDULING NOTICE OF 4<br>WEEKS AND 1 WEEK PRIOR TO SCHEDULED DATE<br>OF INSTALLATION. STARBUCKS CM TO PROVIDE                                                             | 2401 UTAH AVENUE SOUTH<br>SEATTLE, WASHINGTON 98134<br>(206) 318-1575                                                                                                                                                                                                      |
| GC WITH SIGNAGE CONTRACTOR CONTACT<br>INFORMATION.                                                                                                                                                                                                                                                                              | THESE PLANS AND SPECIFICATIONS, AS WELL AS STARBUCH<br>NAME, LOGO, TRADEMARKS, AND DESIGNS ARE THE EXCLUS<br>PROPERTY OF STARBUCKS CORPORATION. ANY REPRODUCT<br>MODIFICATION, DISCLOSURE, AND/OR USE OF THESE MATERI<br>(OR ANY PORTION OF THEM) WITHOUT STARBUCKS' PRIOF |
| <ul> <li>F SIGNAGE TO BE PERMITTED UNDER SEPARATE PERMIT</li> <li>G SIGNAGE CONTRACTOR SHALL VERIFY SIZE &amp;</li> </ul>                                                                                                                                                                                                       | Architect of Record                                                                                                                                                                                                                                                        |
| LOCATION OF ANY & ALL ALLOWABLE<br>MONUMENT OR PYLON SIGNAGE WITH<br>LANDLORD & PROVIDE SHOP DRAWING(S)<br>PRIOR TO FABRICATION.                                                                                                                                                                                                | CMA<br>architecture • planning • interior desig                                                                                                                                                                                                                            |
|                                                                                                                                                                                                                                                                                                                                 | I HEREBY CERTIFY THAT THE PORTIONS OF THIS TECHNICAL<br>SUBMISSION BEARING MY SEAL AND SIGNATURE WERE PREPA<br>BY ME OR UNDER MY SUPERVISION AND RESPONSIBLE CHARC<br>AM A DULY REGISTERED ARCHITECT UNDER THE LAWS OF THI<br>STATE OF TEXAS                               |
| KEYED NOTES:                                                                                                                                                                                                                                                                                                                    | BRUCE M. CARLSON                                                                                                                                                                                                                                                           |
| 1 REFER TO EXTERIOR ELEVATIONS FOR BUILDING<br>SIGNAGE LOCATIONS. REFER TO ELECTRICAL<br>SHEETS FOR POWER REQUIREMENTS.                                                                                                                                                                                                         | Source M. CAP                                                                                                                                                                                                                                                              |
| 2 LANDSCAPING TO BE PROVIDED BY LANDLORD.<br>LANDSCAPING TO BE LOW PROFILE, NO HIDING<br>PLACES, 30" MAXIMUM HEIGHT.                                                                                                                                                                                                            |                                                                                                                                                                                                                                                                            |
| 3 DRIVE-THRU EQUIPMENT INCLUDING VEHICLE<br>DETECTION LOOP, WIRELESS COMMUNICATION,<br>AND MONITORS COORDINATED BY STARBUCKS<br>CONSTRUCTION MANAGER. REFER TO<br>ELECTRICAL SHEETS.                                                                                                                                            | PERMIT SET<br>BRUCE M. CARLSON                                                                                                                                                                                                                                             |
| 4 LANDLORD IS RESPONSIBLE FOR PROVIDING SITE<br>WORK, INCLUDING NEW BOLLARDS, FOOTING AND<br>CONDUIT FOR DRIVE-THRU SIGNAGE. COORDINATE<br>WITH STARBUCKS CONSTRUCTION MANAGER.                                                                                                                                                 | 07/03/14<br>DATE ISSUED<br>13057<br>REG. NO.<br>ISSUE SCHEDULE                                                                                                                                                                                                             |
| <ul> <li>ALL PARKING AND DRIVE-THRU STRIPING TO BE<br/>PROVIDED BY LANDLORD.</li> <li>DUMPSTER ENCLOSURE PROVIDED BY LANDLORD<br/>TO BE LOCKABLE USING STEEL GATES OR CHAIN</li> </ul>                                                                                                                                          | 07/03/14         PERMIT SET           07/03/14         BID SET           REVISION SCHEDULE                                                                                                                                                                                 |
| BY LANDLORD.<br>7 LANDLORD TO PROVIDE 6" (150MM) THICK CONCRETE<br>PAVING THE LENGTH OF THE DRIVE-THRU LANE,<br>EXTENT TO INCLUDE DRIVE-THRU WINDOW<br>STANDING PAD.                                                                                                                                                            | REV     DATE     BY     DESCRIPTION                                                                                                                                                                                                                                        |
| 8 GC TO APPLY CONCRETE SEALER TO ALL<br>EXTERIOR CONCRETE PATIO AND WALKWAY<br>SURFACES.                                                                                                                                                                                                                                        |                                                                                                                                                                                                                                                                            |
| 9 ALL SIGNAGE BY SIGN VENDOR UNDER<br>SEPARATE PERMIT.                                                                                                                                                                                                                                                                          |                                                                                                                                                                                                                                                                            |
| <ul> <li>EXTERIOR SITE LIGHTING TO BE ON TIME CLOCK<br/>SYNCHRONIZED WITH SIGNAGE. LIGHTING<br/>REQUIREMENTS:         <ul> <li>A) 3-7 FOOTCANDLES LIGHT LEVELS MINIMUM.</li> <li>B) NO DARK AREAS ON SITE, INCLUDING TRASH<br/>ENCLOSURE AND OUTDOOR PATIOS</li> <li>C) METAL HALIDE LIGHTING PREFERRED.</li> </ul> </li> </ul> | 7                                                                                                                                                                                                                                                                          |
| (1) RAILING BY LANDLORD                                                                                                                                                                                                                                                                                                         |                                                                                                                                                                                                                                                                            |
| 12       WHEEL STOPS BY LANDLORD         13       HC RAMP BY LANDLORD                                                                                                                                                                                                                                                           | GASTON                                                                                                                                                                                                                                                                     |
| (14) DOUBLE IN-ARROW GRAPHIC - GREEN                                                                                                                                                                                                                                                                                            | 0<br>Ú                                                                                                                                                                                                                                                                     |
| 15 DOUBLE OUT- ARROW GRAPHIC- WHITE                                                                                                                                                                                                                                                                                             | PROJECT NAME:<br><b>GARLAND &amp;</b><br>PROJECT ADDRESS:<br>7325 GASTON AVE.<br>SUITE 100<br>DALLAS, TX 75214<br>COUNTY:<br>DALLAS                                                                                                                                        |
|                                                                                                                                                                                                                                                                                                                                 | STORE #: 22121                                                                                                                                                                                                                                                             |
|                                                                                                                                                                                                                                                                                                                                 | STORE #:       22121         CPN/PROJECT #:       57348-001         CMA PROJECT #:       13108.013         CONCEPT:       CONCEPT:                                                                                                                                         |
|                                                                                                                                                                                                                                                                                                                                 | DESIGN MANAGER: IVAN PEREZ<br>ROSELLO<br>CONSTRUCTION KATHY TRAVIS                                                                                                                                                                                                         |
|                                                                                                                                                                                                                                                                                                                                 | MANAGER:                                                                                                                                                                                                                                                                   |
|                                                                                                                                                                                                                                                                                                                                 | SITE PLAN                                                                                                                                                                                                                                                                  |
|                                                                                                                                                                                                                                                                                                                                 |                                                                                                                                                                                                                                                                            |
| LEED:<br>REFER TO DESIGN SPECIFICATIONS                                                                                                                                                                                                                                                                                         |                                                                                                                                                                                                                                                                            |

| GENERAL NOTES:                                                                                                                                                                       |                                                                                                                                                                                                                                                                                                                                  |
|--------------------------------------------------------------------------------------------------------------------------------------------------------------------------------------|----------------------------------------------------------------------------------------------------------------------------------------------------------------------------------------------------------------------------------------------------------------------------------------------------------------------------------|
| A NUMERICAL NOTES NOT LISTED ARE NOT USED.                                                                                                                                           |                                                                                                                                                                                                                                                                                                                                  |
| B REFER TO I-601 AND I-602 FOR SCHEDULES                                                                                                                                             |                                                                                                                                                                                                                                                                                                                                  |
| C STARBUCKS CONTRACTS DIRECTLY WITH SIGNAGE CONTRACTOR TO PERMIT, SUPPLY AND INSTALL                                                                                                 |                                                                                                                                                                                                                                                                                                                                  |
| SIGNAGE. SIGNAGE CONTRACTOR TO VERIFY<br>SIGNAGE COMPLIANCE WITH LOCAL CODES AND<br>OBTAIN PERMIT AND LANDLORD APPROVAL.                                                             |                                                                                                                                                                                                                                                                                                                                  |
| D SIGNAGE CONTRACTOR TO SUPPLY SHOP<br>DRAWINGS TO STARBUCKS CM, DESIGNER AND                                                                                                        |                                                                                                                                                                                                                                                                                                                                  |
| TO THE GC AS NEEDED. GC TO NOTIFY<br>STARBUCKS CM IMMEDIATELY IF SHOP<br>DRAWINGS OR INSTALLATION IS IN DISCREPANCY<br>WITH STARBUCKS ARCHITECTURAL DRAWINGS.                        | Starbucks Coffee Company                                                                                                                                                                                                                                                                                                         |
| E GC TO COORDINATE AND SCHEDULE SIGNAGE<br>INSTALLATION WITH THE SIGNAGE CONTRACTOR                                                                                                  | 2401 UTAH AVENUE SOUTH                                                                                                                                                                                                                                                                                                           |
| PROVIDING A MINIMUM SCHEDULING NOTICE OF 4<br>WEEKS AND 1 WEEK PRIOR TO SCHEDULED DATE<br>OF INSTALLATION. STARBUCKS CM TO PROVIDE<br>GC WITH SIGNAGE CONTRACTOR CONTACT             | SEATTLE, WASHINGTON 98134<br>(206) 318-1575                                                                                                                                                                                                                                                                                      |
| INFORMATION.                                                                                                                                                                         | THESE PLANS AND SPECIFICATIONS, AS WELL AS STARBUCKS'<br>NAME, LOGO, TRADEMARKS, AND DESIGNS ARE THE EXCLUSIVE<br>PROPERTY OF STARBUCKS CORPORATION. ANY REPRODUCTION<br>MODIFICATION, DISCLOSURE, AND/OR USE OF THESE MATERIALS<br>(OR ANY PORTION OF THEM) WITHOUT STARBUCKS' PRIOR<br>WRITTEN CONSENT IS STRICTLY PROHIBITED. |
| G SIGNAGE CONTRACTOR SHALL VERIFY SIZE &                                                                                                                                             | Architect of Record                                                                                                                                                                                                                                                                                                              |
| LOCATION OF ANY & ALL ALLOWABLE<br>MONUMENT OR PYLON SIGNAGE WITH<br>LANDLORD & PROVIDE SHOP DRAWING(S)<br>PRIOR TO FABRICATION.                                                     | CMA                                                                                                                                                                                                                                                                                                                              |
|                                                                                                                                                                                      | I HEREBY CERTIFY THAT THE PORTIONS OF THIS TECHNICAL<br>SUBMISSION BEARING MY SEAL AND SIGNATURE WERE PREPARED<br>BY ME OR UNDER MY SUPERVISION AND RESPONSIBLE CHARGE.                                                                                                                                                          |
| KEYED NOTES:                                                                                                                                                                         | AM A DULY REGISTERED ARCHITECT UNDER THE LAWS OF THE<br>STATE OF TEXAS<br>BRUCE M. CARLSON                                                                                                                                                                                                                                       |
|                                                                                                                                                                                      | - CENCAR                                                                                                                                                                                                                                                                                                                         |
| 1 DRIVE-THRU EQUIPMENT INCLUDING VEHICLE<br>DETECTION LOOP, WIRELESS COMMUNICATION,<br>AND MONITORS COORDINATED BY STARBUCKS<br>CONSTRUCTION MANAGER. REFER TO<br>ELECTRICAL SHEETS. |                                                                                                                                                                                                                                                                                                                                  |
| 2 LANDLORD IS RESPONSIBLE FOR PROVIDING SITE<br>WORK, INCLUDING NEW BOLLARDS, FOOTING AND<br>CONDUIT FOR DRIVE-THRU SIGNAGE. COORDINATE                                              | THE OF TELES                                                                                                                                                                                                                                                                                                                     |
| WITH STARBUCKS CONSTRUCTION MANAGER.<br>3 ALL SIGNAGE BY SIGN VENDOR UNDER<br>SEPARATE PERMIT.                                                                                       | PERMIT SET<br>BRUCE M. CARLSON<br>SIGNATURE                                                                                                                                                                                                                                                                                      |
| 4 DIRECTIONAL SIGNAGE                                                                                                                                                                | 07/03/14<br>DATE ISSUED<br>13057                                                                                                                                                                                                                                                                                                 |
| 5 PRE-MENU BOARD                                                                                                                                                                     | REG. NO.                                                                                                                                                                                                                                                                                                                         |
| 6 MENU BOARD                                                                                                                                                                         | 07/03/14 PERMIT SET<br>07/03/14 BID SET                                                                                                                                                                                                                                                                                          |
| 7 DIGITAL ORDER SCREEN                                                                                                                                                               | REVISION SCHEDULE           REV         DATE         BY         DESCRIPTION                                                                                                                                                                                                                                                      |
| 8 ORDER CANOPY                                                                                                                                                                       |                                                                                                                                                                                                                                                                                                                                  |
| 9 CLEARANCE BAR                                                                                                                                                                      |                                                                                                                                                                                                                                                                                                                                  |
| 10 WAYFINDING GRAPHIC STAR PATTERN                                                                                                                                                   |                                                                                                                                                                                                                                                                                                                                  |
| 11 WAYFINDING GRAPHIC- GREEN IN-ARROW                                                                                                                                                |                                                                                                                                                                                                                                                                                                                                  |
| (12) WAYFINDING GRAPHIC- WHITE OUT-ARROW AND BAR                                                                                                                                     |                                                                                                                                                                                                                                                                                                                                  |
| (13) EXISTING RAILING BY LANDLORD                                                                                                                                                    |                                                                                                                                                                                                                                                                                                                                  |
|                                                                                                                                                                                      |                                                                                                                                                                                                                                                                                                                                  |
|                                                                                                                                                                                      |                                                                                                                                                                                                                                                                                                                                  |
| (15) BIKE RACK BY LANDLORD                                                                                                                                                           |                                                                                                                                                                                                                                                                                                                                  |
|                                                                                                                                                                                      | GASTON                                                                                                                                                                                                                                                                                                                           |
|                                                                                                                                                                                      |                                                                                                                                                                                                                                                                                                                                  |
|                                                                                                                                                                                      |                                                                                                                                                                                                                                                                                                                                  |
|                                                                                                                                                                                      |                                                                                                                                                                                                                                                                                                                                  |
|                                                                                                                                                                                      | <b>X</b> 4                                                                                                                                                                                                                                                                                                                       |
|                                                                                                                                                                                      |                                                                                                                                                                                                                                                                                                                                  |
|                                                                                                                                                                                      | PROJECT NAME:<br>GARLAND<br>PROJECT ADDRESS:<br>7325 GASTON AV<br>SUITE 100<br>DALLAS, TX 7521<br>COUNTY:<br>DALLAS                                                                                                                                                                                                              |
|                                                                                                                                                                                      | ST A<br>S, 'S, 'S' 'S' 'S' 'S' 'S' 'S' 'S' 'S' '                                                                                                                                                                                                                                                                                 |
|                                                                                                                                                                                      | PROJECT<br><b>GARI</b><br><b>GARI</b><br>PROJECT<br>7325 GA<br>SUITE 1<br>SUITE 1<br>DALLAS<br>COUNTY:<br>COUNTY:                                                                                                                                                                                                                |
|                                                                                                                                                                                      | PROJECT NAME:<br><b>GARLAND &amp;</b><br>PROJECT ADDRESS:<br>7325 GASTON AVE:<br>SUITE 100<br>DALLAS, TX 75214<br>COUNTY:<br>DALLAS                                                                                                                                                                                              |
|                                                                                                                                                                                      | STORE #: 22121                                                                                                                                                                                                                                                                                                                   |
|                                                                                                                                                                                      | CPN/PROJECT #: 57348-001                                                                                                                                                                                                                                                                                                         |
|                                                                                                                                                                                      | CMA PROJECT #: 13108.013                                                                                                                                                                                                                                                                                                         |
|                                                                                                                                                                                      | DESIGN MANAGER: IVAN PEREZ                                                                                                                                                                                                                                                                                                       |
|                                                                                                                                                                                      | CONSTRUCTION KATHY TRAVIS                                                                                                                                                                                                                                                                                                        |
|                                                                                                                                                                                      | SHEET TITLE:                                                                                                                                                                                                                                                                                                                     |
|                                                                                                                                                                                      | ENLARGED SITE                                                                                                                                                                                                                                                                                                                    |
| LEED:                                                                                                                                                                                | PLANS                                                                                                                                                                                                                                                                                                                            |
|                                                                                                                                                                                      | 4                                                                                                                                                                                                                                                                                                                                |
| REFER TO DESIGN SPECIFICATIONS<br>SHEET(S) FOR LEED COMPLIANCE                                                                                                                       |                                                                                                                                                                                                                                                                                                                                  |
| INFORMÁTION.                                                                                                                                                                         | A-102                                                                                                                                                                                                                                                                                                                            |
|                                                                                                                                                                                      | ISSUE DATE: 07/03/14                                                                                                                                                                                                                                                                                                             |