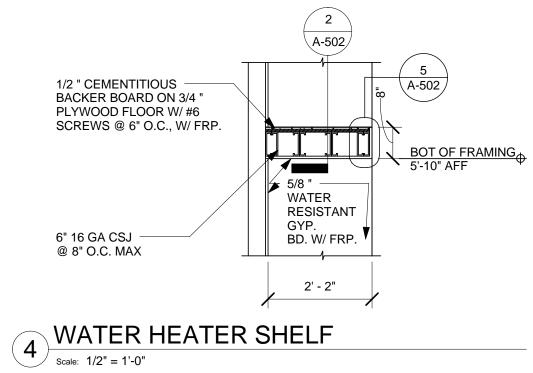

|











| Starbucks Coffee Company<br>2401 UTAH AVENUE SOUTH<br>SEATTLE, WASHINGTON 98134<br>(206) 318-1575<br>THESE PLANS AND SPECIFICATIONS, AS WELL AS STARBUCKS'<br>NAME, LOGO, TRADEMARKS, AND DESIGNS ARE THE EXCLUSIVE<br>PROPERTY OF STARBUCKS CORPORATION. ANY REPRODUCTION,